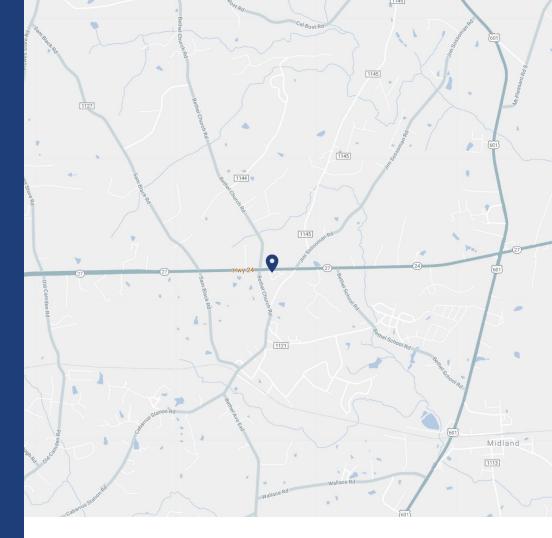

Located on Highway 24-27 near the intersection with Bethel Church Road in the Town of Midland. The lower end of the property also abuts JM Sossamon Road near the new Bethel Elementary School.

2240 Hwy 24-27 East

Bethel Church Rd.