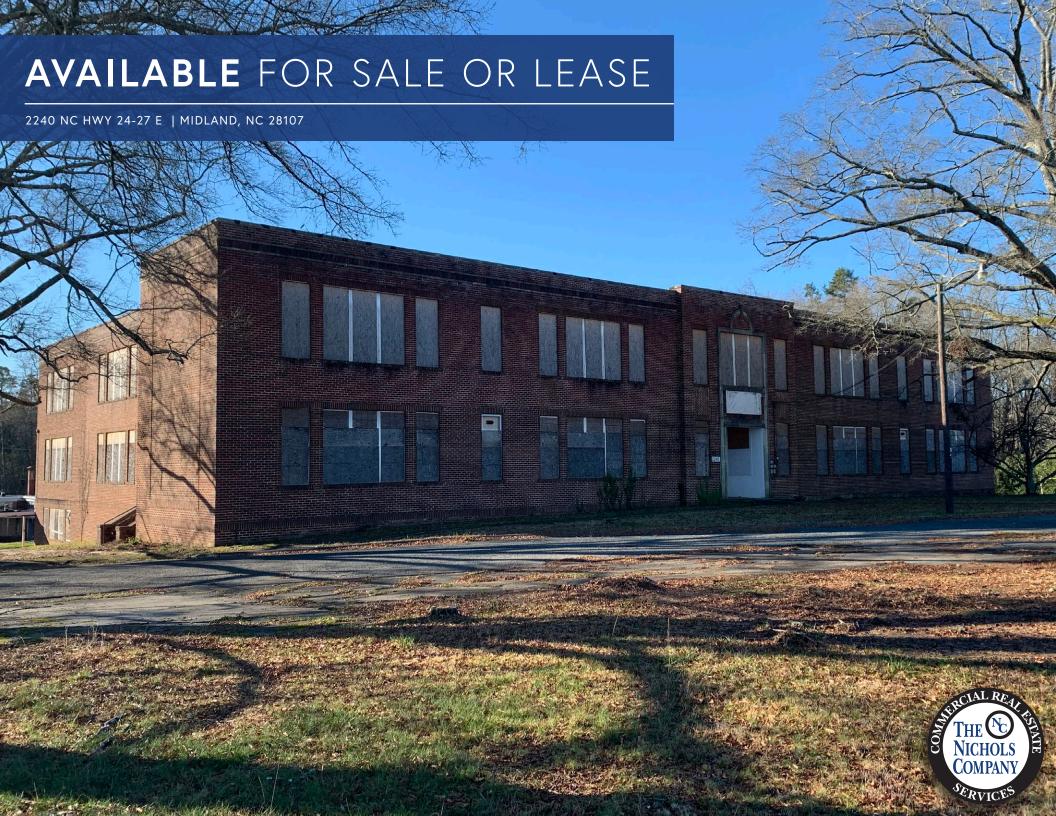

# **AVAILABLE**FOR SALE OR LEASE

The old Bethel Elementary School site consists of approximately 10.5 Acres, with 900 FT of road frontage along Highway 24-27. The site is comprised of 5 buildings (approximately 60,000 SF) built at various times between 1928 and 1958. In addition, the property has 3 ball fields. Great opportunity for adaptive re-use project, or redevelopment, of a well known and important piece of property in Midland, NC.

## PROPERTY DETAILS

| Address          | 2240 NC Hwy 24-27 E   Midland, NC 28107          |  |  |
|------------------|--------------------------------------------------|--|--|
| Available SF     | +/- 10.5 Acres Available for Sale or Lease       |  |  |
| Zoning           | Civic (Note: Midland supports re-zoning)         |  |  |
| Frontage         | Approx. 900 FT on Hwy 24-27                      |  |  |
| Parcel ID        | 55441839940000                                   |  |  |
| Traffic Counts   | Monroe Rd.   20,000 VPD                          |  |  |
| Lease Price      | Call for Details                                 |  |  |
| Sale Price       | \$399,000                                        |  |  |
| Additional Notes | Utilities present: Electric, Water, Phone, Cable |  |  |
|                  |                                                  |  |  |