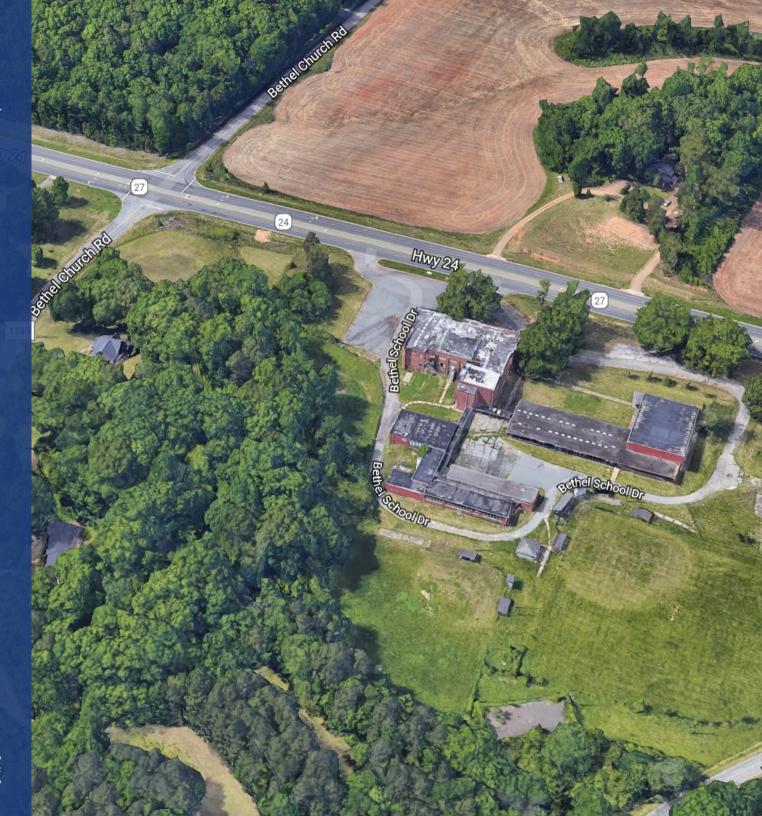

# **AVAILABLE**FOR SALE OR LEASE

The old Bethel Elementary School site consists of approximately 10.5 Acres, with 900 FT of road frontage along Highway 24-27. The site is comprised of 5 buildings (approximately 60,000 SF) built at various times between 1928 and 1958. In addition, the property has 3 ball fields. Great opportunity for adaptive re-use project, or redevelopment, of a well known and important piece of property in Midland, NC.

Located on Highway 24-27 near the intersection with Bethel Church Road in the Town of Midland. The lower end of the property also abuts JM Sossamon Road near the new Bethel Elementary School.

## PROPERTY DETAILS

| Address          | 2240 NC Hwy 24-27 E   Midland, NC 28107          |  |  |
|------------------|--------------------------------------------------|--|--|
| Available SF     | +/- 10.5 Acres Available for Sale or Lease       |  |  |
| Zoning           | Civic (Note: Midland supports re-zoning)         |  |  |
| Frontage         | Approx. 900 FT on Hwy 24-27                      |  |  |
| Parcel ID        | 55441839940000                                   |  |  |
| Traffic Counts   | Monroe Rd.   20,000 VPD                          |  |  |
| Lease Price      | Call for Details                                 |  |  |
| Sale Price       | \$399,000                                        |  |  |
| Additional Notes | Utilities present: Electric, Water, Phone, Cable |  |  |
|                  |                                                  |  |  |

2240 Hwy 24-27 East

Bethel Church Rd.