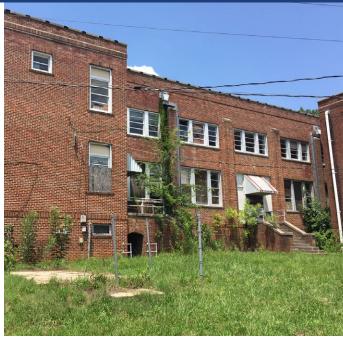

or Details                                 |  |  |
| Sale Price       | \$399,000                                        |  |  |
| Additional Notes | Utilities present: Electric, Water, Phone, Cable |  |  |
|                  |                                                  |  |  |



# **DEMOGRAPHICS**

| RADIUS                  | 1 MILE   | 3 MILE   | 5 MILE   |
|-------------------------|----------|----------|----------|
| 2019 Population         | 927      | 6,081    | 16,314   |
| Avg. Household Income   | \$76,236 | \$78,181 | \$83,446 |
| Median Household Income | \$60,922 | \$61,326 | \$67,383 |
| Households              | 380      | 2,414    | 6,086    |
| Daytime Employees       | 151      | 1,857    | 3,319    |

2240 Hwy 24-27 East

Bethel Church Rd.

## **SITE PHOTOS**













### CONTACT

### TRACY EFIRD

tracy@thenicholscompany.com 704.373.9797



## THE NICHOLS COMPANY

#### Website

 $www. The {\it Nichols Company.} com$ 

#### Phone

(O) 704.373.9797

(F) 704.373.9798

#### Address

1204 Central Avenue, Suite 201 Charlotte, NC 28204

This information has been obtained from sources believed to be reliable. While we do not doubt its accuracy, we have not verified it and make no guarantee, warranty or representation to independently confirm its accuracy and completeness.