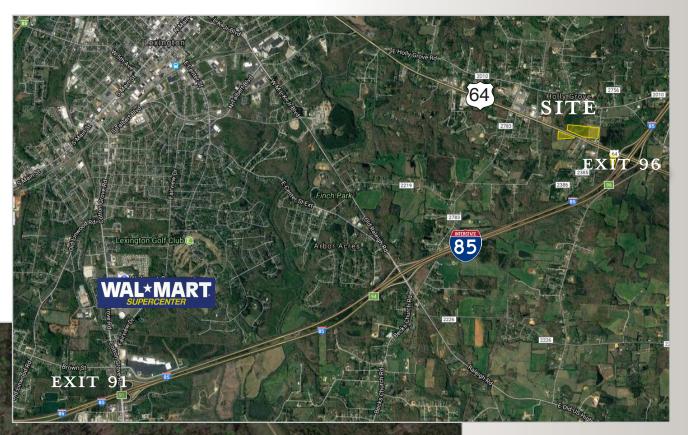

#### LOCATION

Three parcels totaling +/- 25 acres located off of HWY 64 in Davidson County, NC near the city of Lexington. The site is approximately 3.5 miles from downtown Lexington and can be accessed from I-85 via exit 96.

TRAFFIC COUNTS

HWY 64: EST. 13,000 VPD

Lexington

I-85: EST. 44,000 VPD

EXIT 91 DETAIL