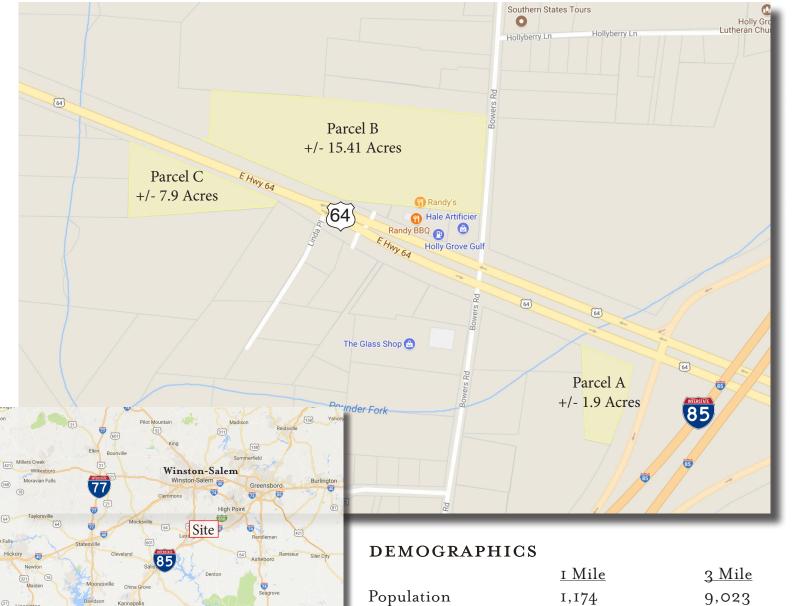

#### LOCATION

Three parcels totaling +/- 25 acres located off of HWY 64 in Davidson County, NC near the city of Lexington. The site is approximately 3.5 miles from downtown Lexington and can be accessed from I-85 via exit 96.

#### PARCEL DETAIL

Parcel A +/-1.9 acres

- Zoned HC & RA-I
- Frontage: +/-295'
- Price: \$90,000/ ac

Parcel B +/-15.41 acres

• Zoning HC & RA-3

• Frontage: +/-826'

• Price: \$65,000/ ac

Parcel C +/-7.9 acres

- Zoning HC & RA-1
- Frontage: +/-842'
- Price: \$65,000/ ac

|                   | <u>1 Mille</u> | 3 Mile   |
|-------------------|----------------|----------|
| Population        | 1,174          | 9,023    |
| Households        | 474            | 3,427    |
| Average Age       | 43.3           | 40.7     |
| Median HH Income  | \$48,097       | \$37,784 |
| Daytime Employees | 598            | 2,747    |
|                   |                |          |