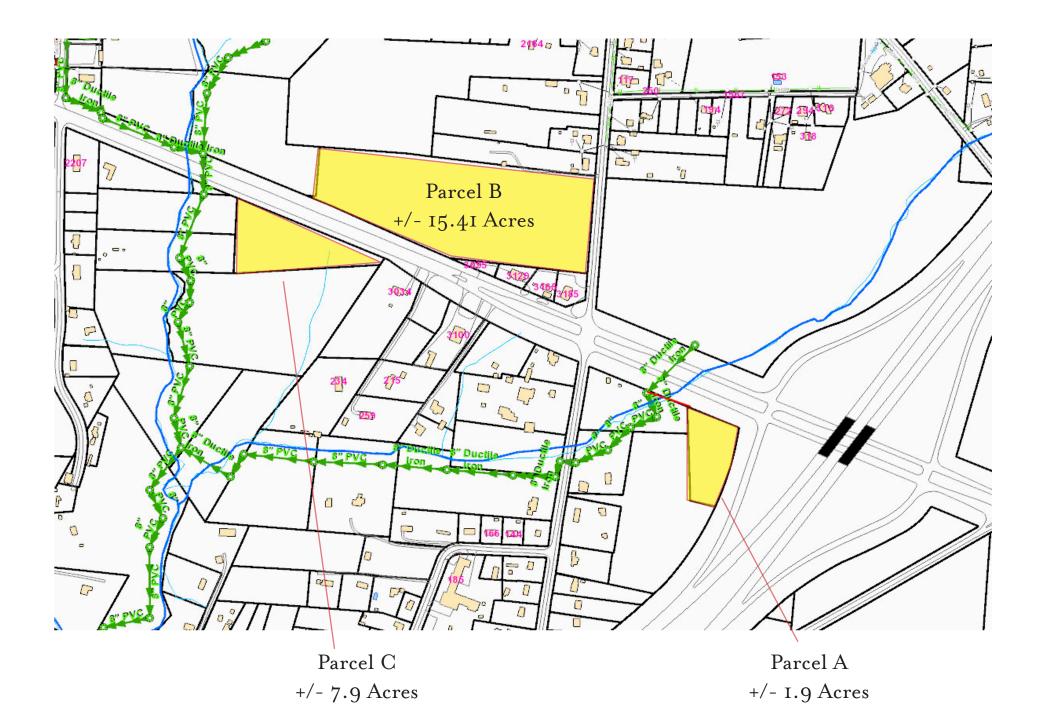

#### PARCEL DETAIL

Parcel A +/-1.9 acres

- Zoned HC & RA-I
- Frontage: +/-295'
- Price: \$90,000/ ac

Parcel B +/-15.41 acres

• Zoning HC & RA-3

• Frontage: +/-826'

• Price: \$65,000/ ac

Parcel C +/-7.9 acres

- Zoning HC & RA-1
- Frontage: +/-842'
- Price: \$65,000/ ac

### SEWER LOCATION MAP