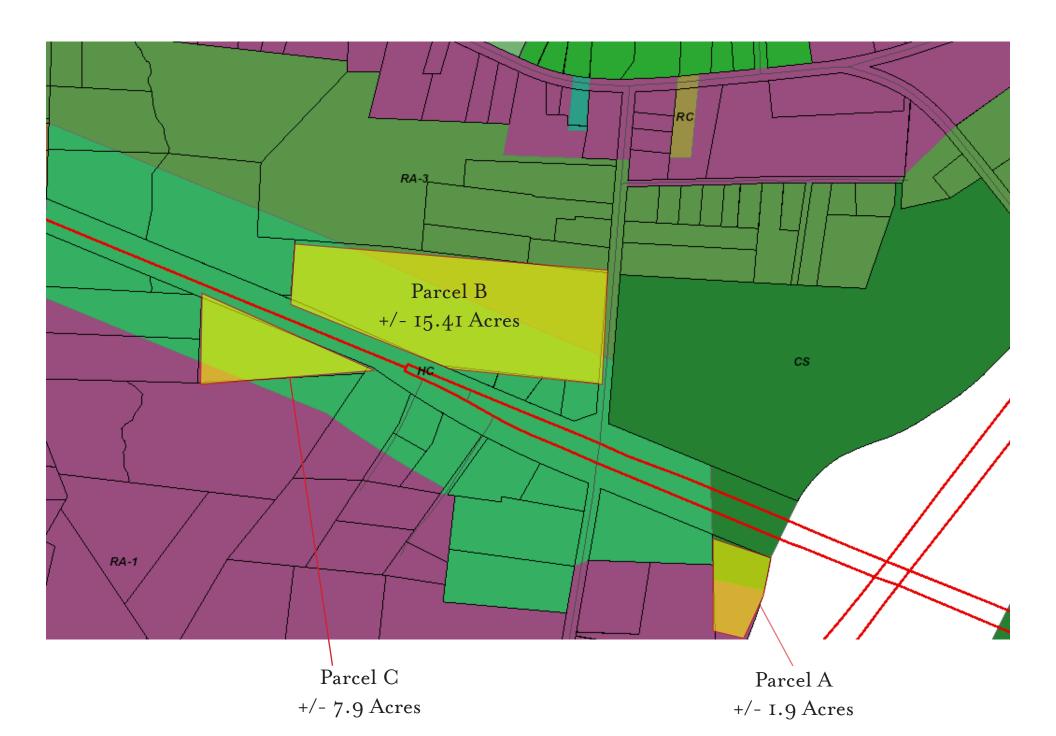

#### PARCEL DETAIL

Parcel A +/-1.9 acres

- Zoned HC & RA-I
- Frontage: +/-295'
- Price: \$90,000/ ac

Parcel B +/-15.41 acres

• Zoning HC & RA-3

• Frontage: +/-826'

• Price: \$65,000/ ac

Parcel C +/-7.9 acres

- Zoning HC & RA-1
- Frontage: +/-842'
- Price: \$65,000/ ac

# ZONING MAP