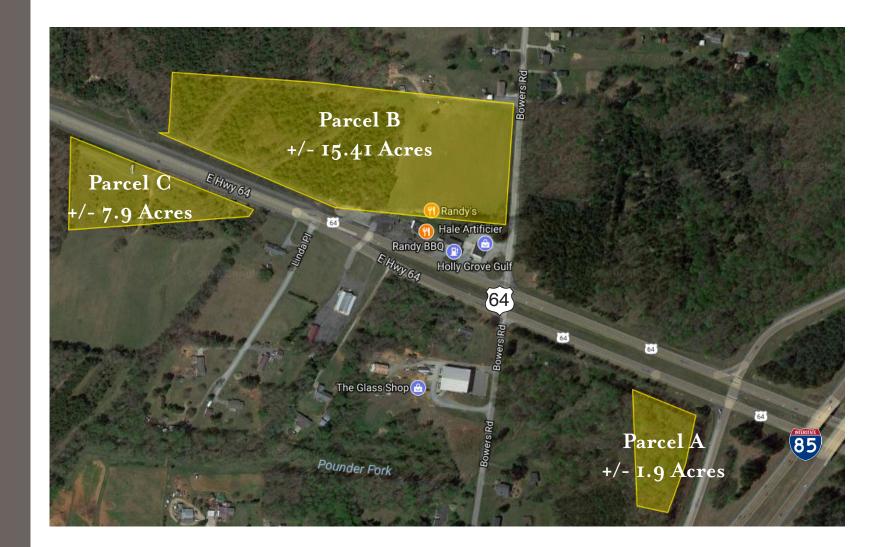

#### LOCATION

Three parcels totaling +/- 25 acres located off of HWY 64 in Davidson County, NC near the city of Lexington. The site is approximately 3.5 miles from downtown Lexington and can be accessed from I-85 via exit 96.

#### PARCEL DETAIL

Parcel A +/-1.9 acres

- Zoned HC & RA-I
- Frontage: +/-295'
- Price: \$90,000/ ac

Parcel B +/-15.41 acres

• Zoning HC & RA-3

• Frontage: +/-826'

• Price: \$65,000/ ac

Parcel C +/-7.9 acres

- Zoning HC & RA-1
- Frontage: +/-842'
- Price: \$65,000/ ac