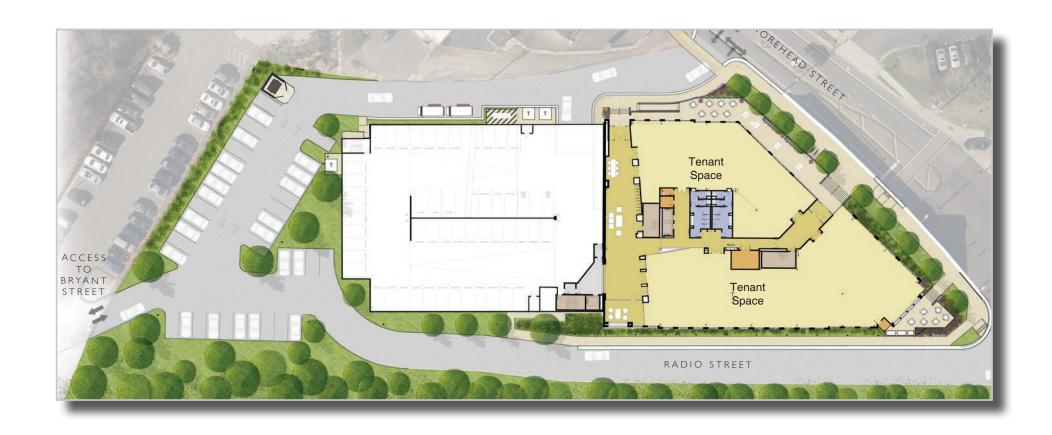

## **ABOUT:**

+/- 15,000 SF of ground level retail available at The Refinery for all retail uses including restaurant, brewery, dry cleaner, spa, fitness and salon. The Refinery is a brand new 107,000 SF Class-A office building located at 1213 West Morehead Street, Charlotte, NC. It is comprised of four floors of office space with each upper floor offering 22,500 SF connected to a parking deck with 350 parking spaces. The site is visible from the I-77 and is within close proximity to numerous retail and restaurant establishments.

## SITE ATTRIBUTES:

- +/- 15,000 SF of ground level retail
- +/- 8,000 SF facing W. Morehead
- Units can be delivered from 1,000-6,000 SF depending on use
- Visible from I-77 with 145,000 VPD
- Patio Facing W. Morehead
- Space delivered in fall of 2018
- Cold dark shell delivery
- Call for lease rates