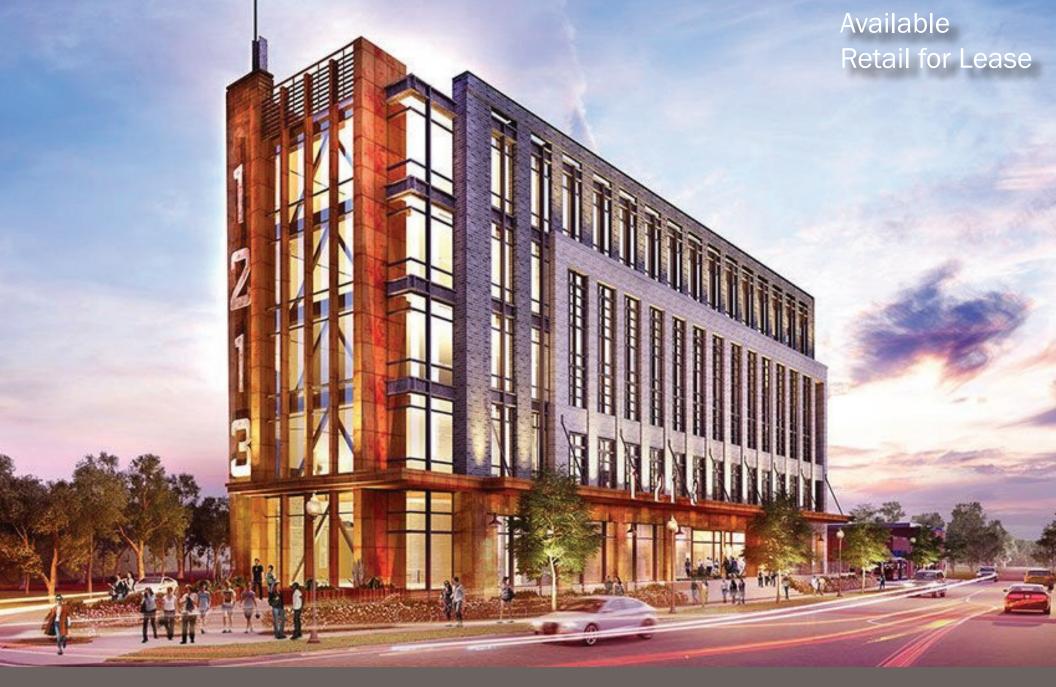

## The Refinery

## **ABOUT:**

+/- 15,000 SF of ground level retail available at The Refinery for all retail uses including restaurant, brewery, dry cleaner, spa, fitness and salon. The Refinery is a brand new 107,000 SF Class-A office building located at 1213 West Morehead Street, Charlotte, NC. It is comprised of four floors of office space with each upper floor offering 22,500 SF connected to a parking deck with 350 parking spaces. The site is visible from the I-77 and is within close proximity to numerous retail and restaurant establishments.

## SITE ATTRIBUTES:

- +/- 15,000 SF of ground level retail
- +/- 8,000 SF facing W. Morehead
- Units can be delivered from 1,000-6,000 SF depending on use
- Visible from I-77 with 145,000 VPD
- Patio Facing W. Morehead
- Space delivered in fall of 2018
- Cold dark shell delivery
- Call for lease rates