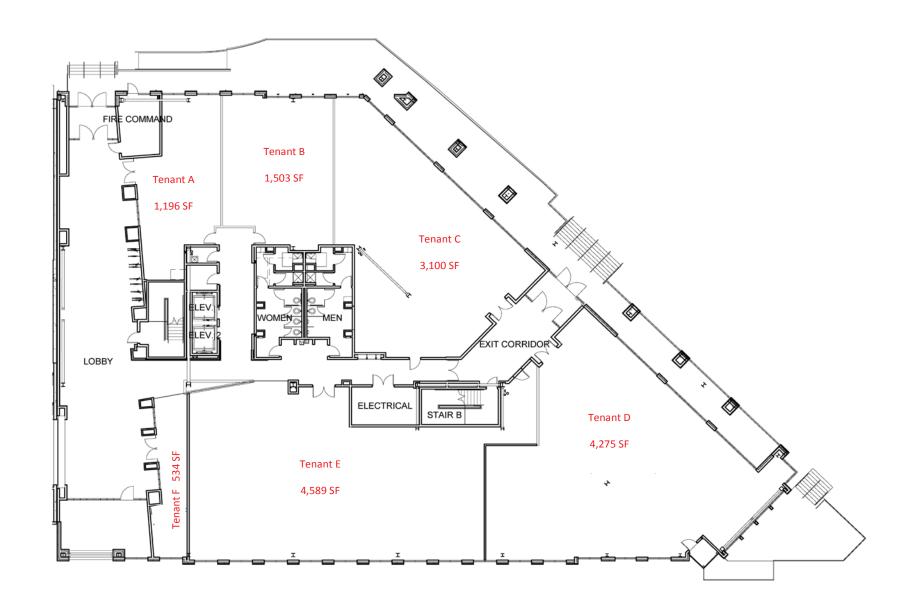

## SITE ATTRIBUTES:

- +/- 15,000 SF of ground level retail
- +/- 8,000 SF facing W. Morehead
- Units can be delivered from 1,000-6,000 SF depending on use
- Visible from I-77 with 145,000 VPD
- Patio Facing W. Morehead
- Space delivered in fall of 2018
- Cold dark shell delivery
- Call for lease rates