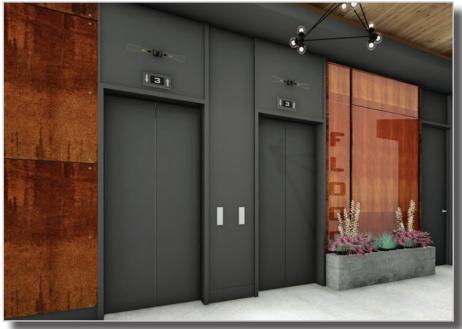

## **ABOUT:**

+/- 15,000 SF of ground level retail available at The Refinery for all retail uses including restaurant, brewery, dry cleaner, spa, fitness and salon. The Refinery is a brand new 107,000 SF Class-A office building located at 1213 West Morehead Street, Charlotte, NC. It is comprised of four floors of office space with each upper floor offering 22,500 SF connected to a parking deck with 350 parking spaces. The site is visible from the I-77 and is within close proximity to numerous retail and restaurant establishments.

## SITE ATTRIBUTES:

- +/- 15,000 SF of ground level retail
- +/- 8,000 SF facing W. Morehead
- Units can be delivered from 1,000-6,000 SF depending on use
- Visible from I-77 with 145,000 VPD
- Patio Facing W. Morehead
- Space delivered in fall of 2018
- Cold dark shell delivery
- Call for lease rates