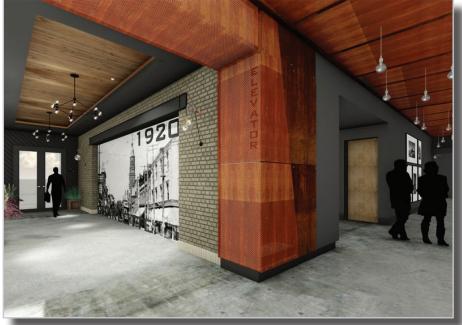

## **ABOUT:**

+/- 15,000 SF of ground level retail available at The Refinery for all retail uses including restaurant, brewery, dry cleaner, spa, fitness and salon. The Refinery is a brand new 107,000 SF Class-A office building located at 1213 West Morehead Street, Charlotte, NC. It is comprised of four floors of office space with each upper floor offering 22,500 SF connected to a parking deck with 350 parking spaces. The site is visible from the I-77 and is within close proximity to numerous retail and restaurant establishments.

## SITE ATTRIBUTES:

- +/- 15,000 SF of ground level retail
- +/- 8,000 SF facing W. Morehead
- Units can be delivered from 1,000-6,000 SF depending on use
- Visible from I-77 with 145,000 VPD
- Patio Facing W. Morehead
- Space delivered in fall of 2018
- Cold dark shell delivery
- Call for lease rates