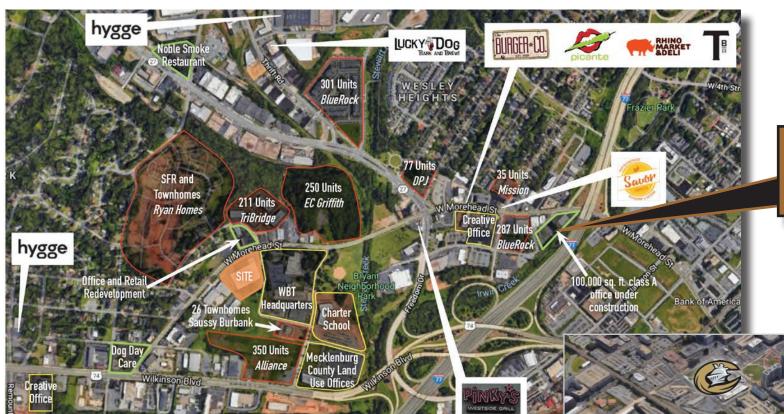

## The Refinery

## **ABOUT:**

+/- 15,000 SF of ground level retail available at The Refinery for all retail uses including restaurant, brewery, dry cleaner, spa, fitness and salon. The Refinery is a brand new 107,000 SF Class-A office building located at 1213 West Morehead Street, Charlotte, NC. It is comprised of four floors of office space with each upper floor offering 22,500 SF connected to a parking deck with 350 parking spaces. The site is visible from the I-77 and is within close proximity to numerous retail and restaurant establishments.

## SITE ATTRIBUTES:

- +/- 15,000 SF of ground level retail
- +/- 8,000 SF facing W. Morehead
- Units can be delivered from 1,000-6,000 SF depending on use
- Visible from I-77 with 145,000 VPD
- Patio Facing W. Morehead
- Space delivered in fall of 2018
- Cold dark shell delivery
- Call for lease rates