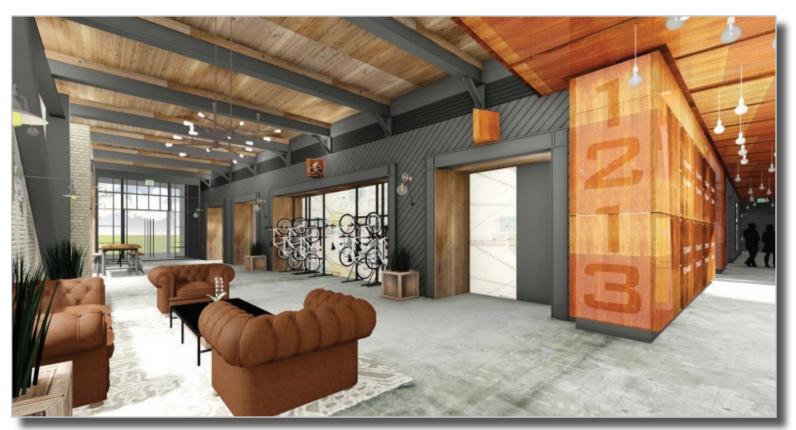

## **ABOUT:**

+/- 15,000 SF of ground level retail available at The Refinery for all retail uses including restaurant, brewery, dry cleaner, spa, fitness and salon. The Refinery is a brand new 107,000 SF Class-A office building located at 1213 West Morehead Street, Charlotte, NC. It is comprised of four floors of office space with each upper floor offering 22,500 SF connected to a parking deck with 350 parking spaces. The site is visible from the I-77 and is within close proximity to numerous retail and restaurant establishments.

## SITE ATTRIBUTES:

- +/- 15,000 SF of ground level retail
- +/- 8,000 SF facing W. Morehead
- Units can be delivered from 1,000-6,000 SF depending on use
- Visible from I-77 with 145,000 VPD
- Patio Facing W. Morehead
- Space delivered in fall of 2018
- Cold dark shell delivery
- Call for lease rates