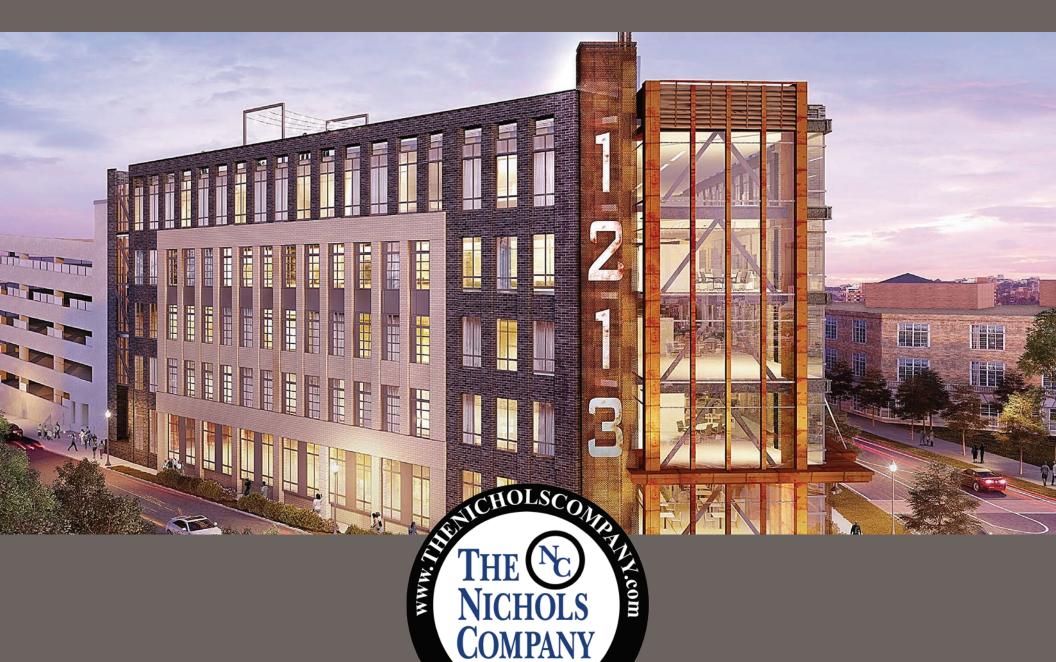

## **ABOUT:**

+/- 15,000 SF of ground level retail available at The Refinery for all retail uses including restaurant, brewery, dry cleaner, spa, fitness and salon. The Refinery is a brand new 107,000 SF Class-A office building located at 1213 West Morehead Street, Charlotte, NC. It is comprised of four floors of office space with each upper floor offering 22,500 SF connected to a parking deck with 350 parking spaces. The site is visible from the I-77 and is within close proximity to numerous retail and restaurant establishments.

## SITE ATTRIBUTES:

- +/- 15,000 SF of ground level retail
- +/- 8,000 SF facing W. Morehead
- Units can be delivered from 1,000-6,000 SF depending on use
- Visible from I-77 with 145,000 VPD
- Patio Facing W. Morehead
- Space delivered in fall of 2018
- Cold dark shell delivery
- Call for lease rates