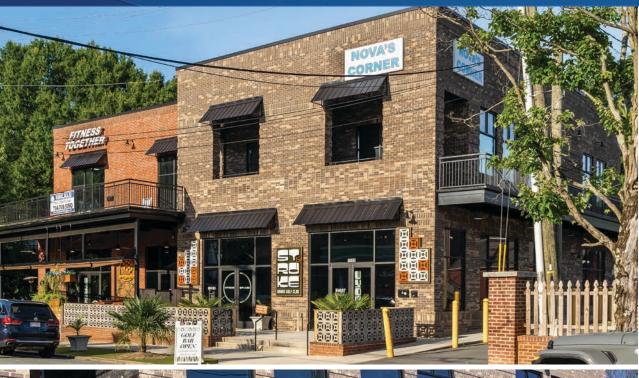

# Nova's Corner

## Available for Lease

+/- 10,428 SF two level retail building in the heart of Plaza Midwood. Nova's Corner includes two floors with spaces ideal for retail or office use. The site is within walking distance to numerous restaurants and retail shops and is a quick drive to Uptown, Midtown and the Interstates.

## Exterior Photos

Contact for Details