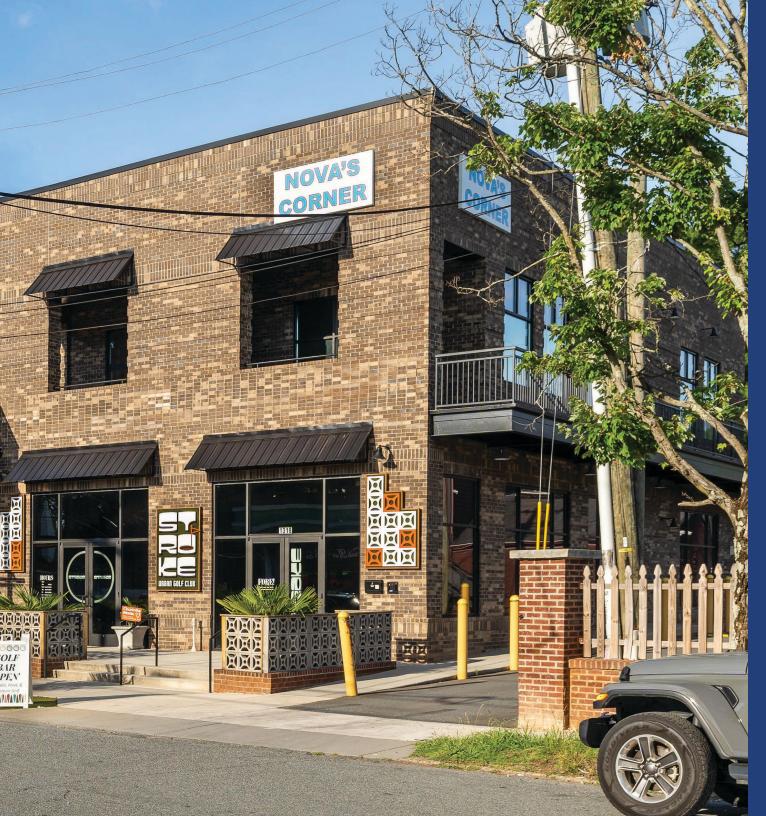

# Nova's Corner

## Available for Lease

+/- 10,428 SF two level retail building in the heart of Plaza Midwood. Nova's Corner includes two floors with spaces ideal for retail or office use. The site is within walking distance to numerous restaurants and retail shops and is a quick drive to Uptown, Midtown and the Interstates.

## Exterior Photos

Contact for Details