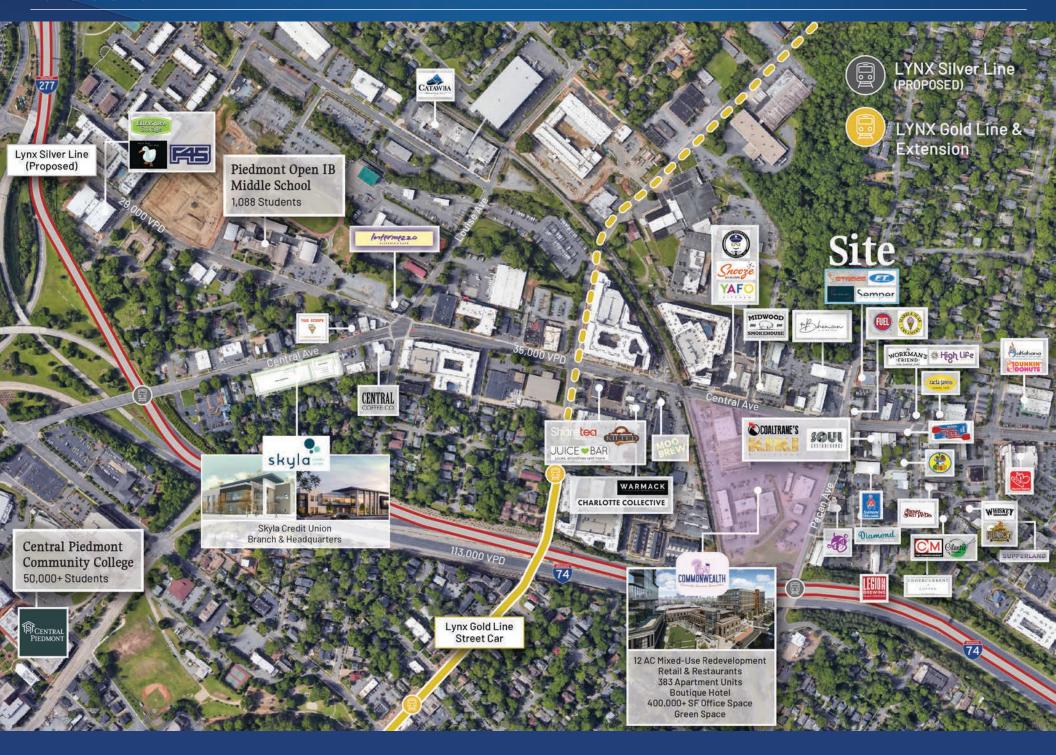

### **Property Details**

| Address          | 1318 Pecan Avenue   Charlotte, NC 28205 |  |  |
|------------------|-----------------------------------------|--|--|
| Square Footage   | +/- 1,192 SF Available   2nd Floor      |  |  |
| Building Size    | 10,428 SF                               |  |  |
| Parking          | Abundant parking                        |  |  |
| Traffic Counts   | Central Avenue   25,500 VPD             |  |  |
| Lease Rate       | Call for Leasing Details                |  |  |
| Additional Notes | Elevator and stairs to Upstairs Bays    |  |  |

## Demographics

| RADIUS                  | 1 MILE    | 3 MILE    | 5 MILE    |
|-------------------------|-----------|-----------|-----------|
| 2022 Population         | 16,197    | 128,671   | 298,578   |
| Avg. Household Income   | \$132,803 | \$123,425 | \$107,042 |
| Median Household Income | \$92,437  | \$76,951  | \$62,726  |
| Households              | 8,545     | 64,136    | 134,972   |
| Daytime Employees       | 12,296    | 152,616   | 242,948   |

## Plaza Midwood

Charlotte, NC

Just a 1 mile cruise along Central Avenue from Uptown Charlotte will put you in a place where fashion, food, and art rule! Plaza Midwood is one of Charlotte's most unique, preeminent urban core neighborhoods. The neighborhood boasts a mixture of unique restaurants, art galleries, locally owned shops, popular bars, and live music venues. Recent years have witnessed its resurgence as a vibrant, highly sought after neighborhood with numerous upcoming and completed developments.