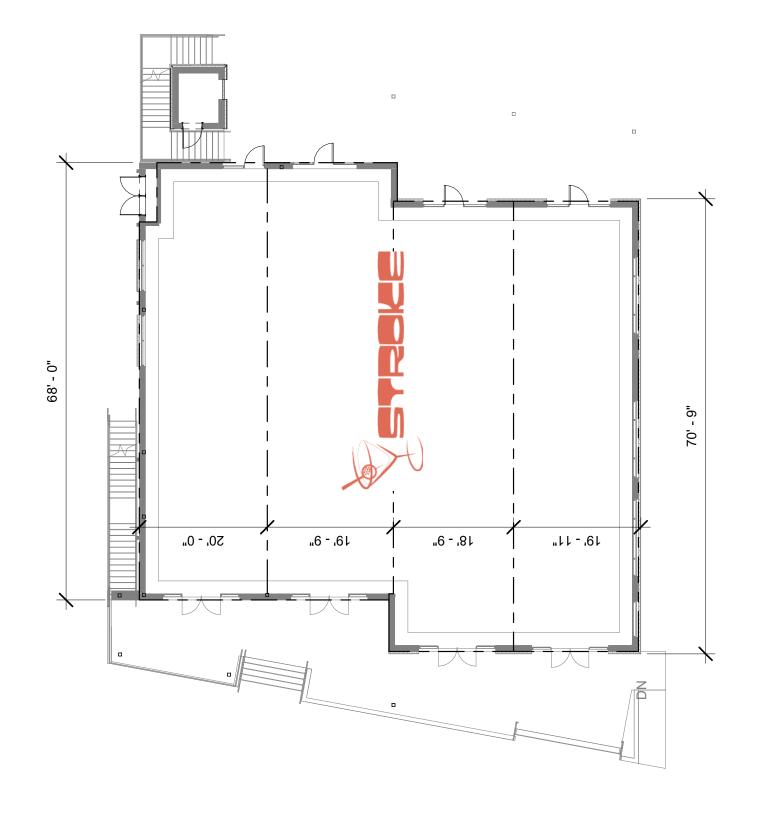

### **Property Details**

| Address          | 1318 Pecan Avenue   Charlotte, NC 28205 |  |  |
|------------------|-----------------------------------------|--|--|
| Square Footage   | +/- 1,192 SF Available   2nd Floor      |  |  |
| Building Size    | 10,428 SF                               |  |  |
| Parking          | Abundant parking                        |  |  |
| Traffic Counts   | Central Avenue   25,500 VPD             |  |  |
| Lease Rate       | Call for Leasing Details                |  |  |
| Additional Notes | Elevator and stairs to Upstairs Bays    |  |  |