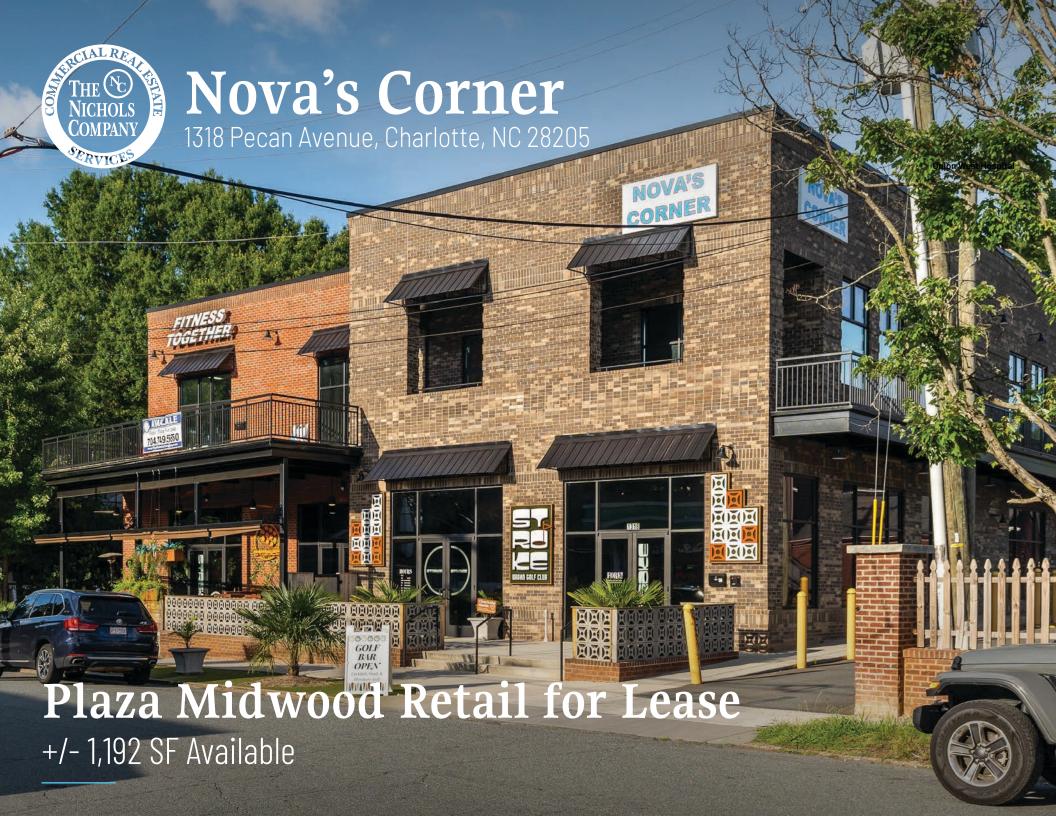

# Nova's Corner

## Available for Lease

+/- 10,428 SF two level retail building in the heart of Plaza Midwood. Nova's Corner includes two floors with spaces ideal for retail or office use. The site is within walking distance to numerous restaurants and retail shops and is a quick drive to Uptown, Midtown and the Interstates.

### **Property Details**

| Address          | 1318 Pecan Avenue   Charlotte, NC 28205 |  |  |
|------------------|-----------------------------------------|--|--|
| Square Footage   | +/- 1,192 SF Available   2nd Floor      |  |  |
| Building Size    | 10,428 SF                               |  |  |
| Parking          | Abundant parking                        |  |  |
| Traffic Counts   | Central Avenue   25,500 VPD             |  |  |
| Lease Rate       | Call for Leasing Details                |  |  |
| Additional Notes | Elevator and stairs to Upstairs Bays    |  |  |