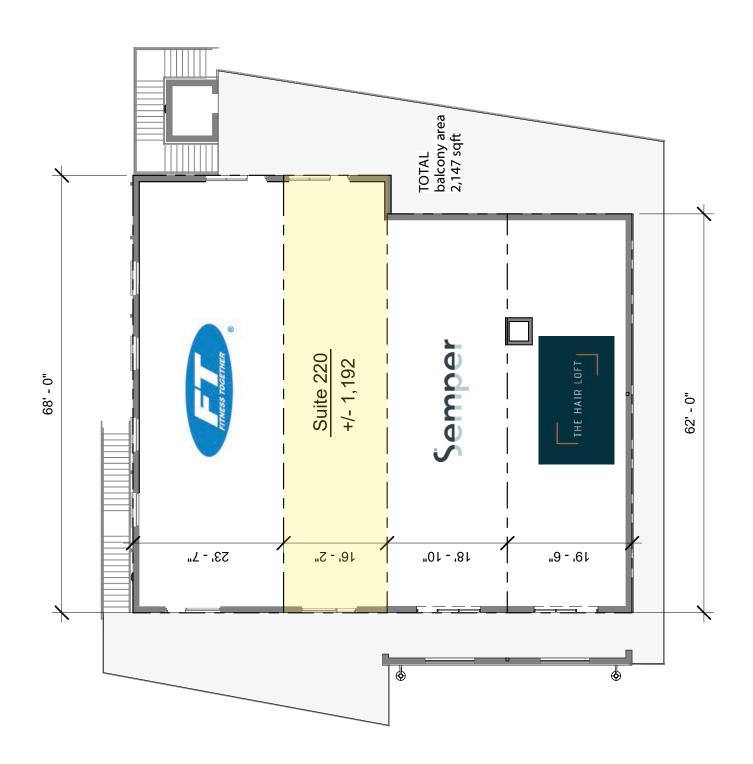

## Available for Lease

+/- 10,428 SF two level retail building in the heart of Plaza Midwood. Nova's Corner includes two floors with spaces ideal for retail or office use. The site is within walking distance to numerous restaurants and retail shops and is a quick drive to Uptown, Midtown and the Interstates.

### **Property Details**

| Address          | 1318 Pecan Avenue   Charlotte, NC 28205 |  |  |
|------------------|-----------------------------------------|--|--|
| Square Footage   | +/- 1,192 SF Available   2nd Floor      |  |  |
| Building Size    | 10,428 SF                               |  |  |
| Parking          | Abundant parking                        |  |  |
| Traffic Counts   | Central Avenue   25,500 VPD             |  |  |
| Lease Rate       | Call for Leasing Details                |  |  |
| Additional Notes | Elevator and stairs to Upstairs Bays    |  |  |