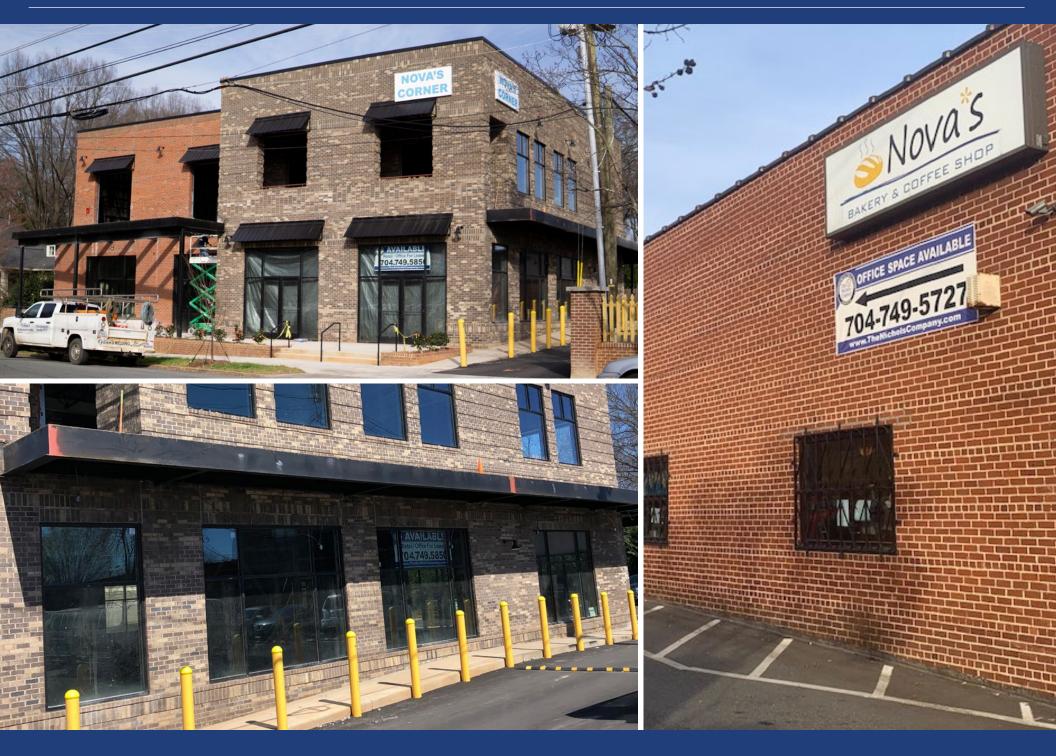

# NOVA'S CORNER

1318 PECAN AVENUE | CHARLOTTE, NC 28205

CONTACT FOR DETAILS JOHN HADLEY (704) 373-9797 JHadley@TheNicholsCompany.com

etail / Office For Leas 04.749.585

NOVA'S

CORNER

1,103 - 2,268 SF AVAILABLE

## NOVA'S CORNER

+/- 10,428 SF two level retail building in the heart of Plaza Midwood. Nova's Corner includes two floors with spaces ideal for retail or office use. The site is within walking distance to numerous restaurants and retail shops and is a quick drive to Uptown, Midtown and the Interstates.

#### EXTERIOR PHOTOS