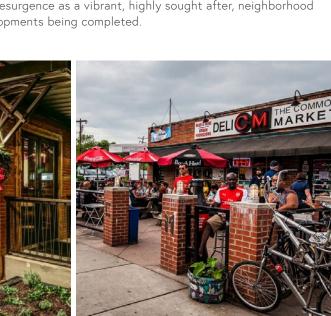

## **PLAZA MIDWOOD** CHARLOTTE, NC

Plaza Midwood is located approximately one mile east of Uptown Charlotte. Known for its eclectic vibe, it boasts a mixture of art galleries, locally owned shops and unique restaurants. Recent years have witnessed its resurgence as a vibrant, highly sought after, neighborhood with numerous multi-family developments being completed.