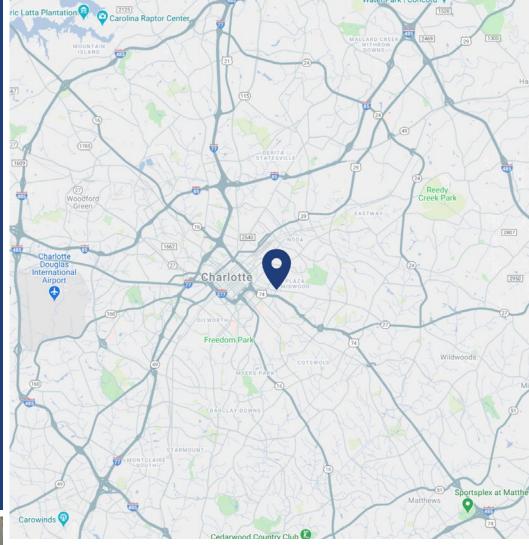

## **PLAZA MIDWOOD** CHARLOTTE, NC

Plaza Midwood is located approximately one mile east of Uptown Charlotte. Known for its eclectic vibe, it boasts a mixture of art galleries, locally owned shops and unique restaurants. Recent years have witnessed its resurgence as a vibrant, highly sought after, neighborhood with numerous multi-family developments being completed.