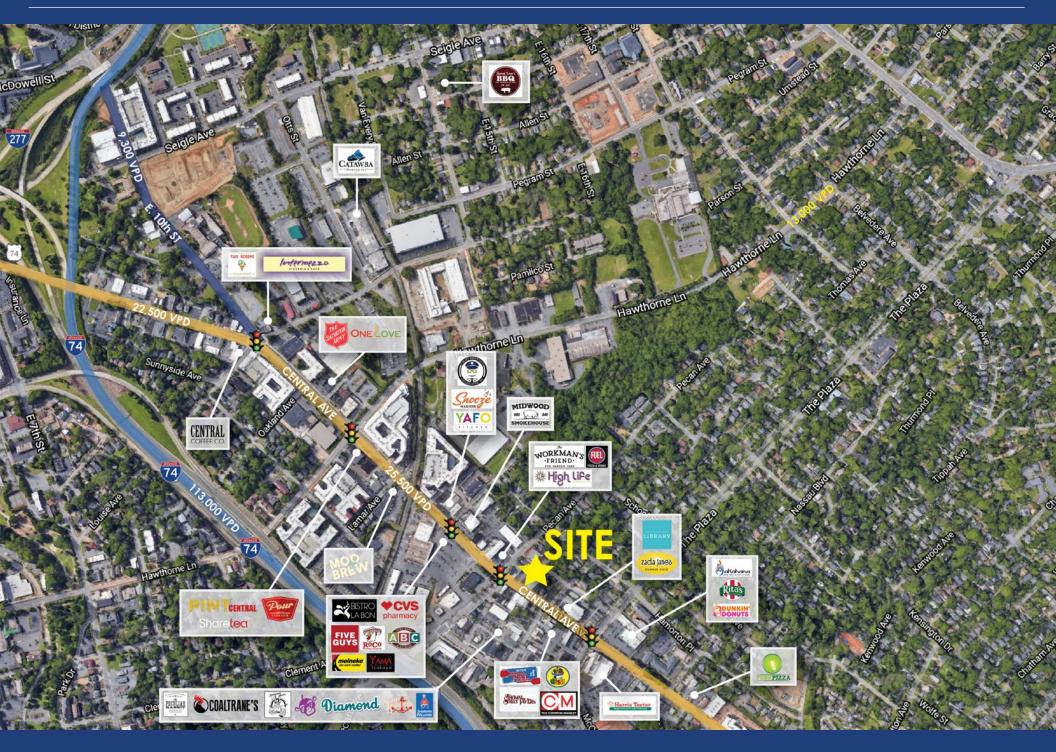

## NOVA'S CORNER

+/- 10,428 SF two level retail building in the heart of Plaza Midwood. Nova's Corner includes two floors with spaces ideal for retail or office use. The site is within walking distance to numerous restaurants and retail shops and is a quick drive to Uptown, Midtown and the Interstates.

#### PROPERTY DETAILS

| Address          | 1318 Pecan Avenue   Charlotte, NC 28205 |  |  |
|------------------|-----------------------------------------|--|--|
| Square Footage   | 1,103 - 2,268 SF Available   2nd Floor  |  |  |
| Building Size    | 10,428 SF                               |  |  |
| Parking          | Abundant parking                        |  |  |
| Traffic Counts   | Central Avenue   25,500 VPD             |  |  |
| Lease Rate       | Call for Leasing Details                |  |  |
| Additional Notes | Elevator and stairs to Upstairs Bays    |  |  |