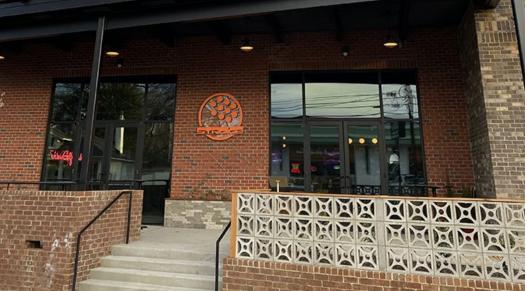

dwood. Nova's Corner includes two floors with spaces ideal for retail or office use. The site is within walking distance to numerous restaurants and retail shops and is a quick drive to Uptown, Midtown and the Interstates.

#### PROPERTY DETAILS

| Address          | 1318 Pecan Avenue   Charlotte, NC 28205 |  |  |
|------------------|-----------------------------------------|--|--|
| Square Footage   | 1,103 - 2,268 SF Available   2nd Floor  |  |  |
| Building Size    | 10,428 SF                               |  |  |
| Parking          | Abundant parking                        |  |  |
| Traffic Counts   | Central Avenue   25,500 VPD             |  |  |
| Lease Rate       | Call for Leasing Details                |  |  |
| Additional Notes | Elevator and stairs to Upstairs Bays    |  |  |





### DEMOGRAPHICS

| RADIUS                  | 1 MILE   | 3 MILE    | 5 MILE   |
|-------------------------|----------|-----------|----------|
| 2020 Population         | 17,921   | 127,168   | 285,436  |
| Avg. Household Income   | \$97,402 | \$108,535 | \$91,247 |
| Median Household Income | \$63,392 | \$66,059  | \$53,176 |
| Households              | 7,809    | 59,278    | 122,132  |
| Daytime Employees       | 27,111   | 146,300   | 231,343  |





## **PLAZA MIDWOOD** CHARLOTTE, NC

Plaza Midwood is located approximately one mile east of Uptown Charlotte. Known for its eclectic vibe, it boasts a mixture of art galleries, locally owned shops and unique restaurants. Recent years have witnessed its resurgence as a vibrant, highly sought after, neighborhood with numerous multi-family