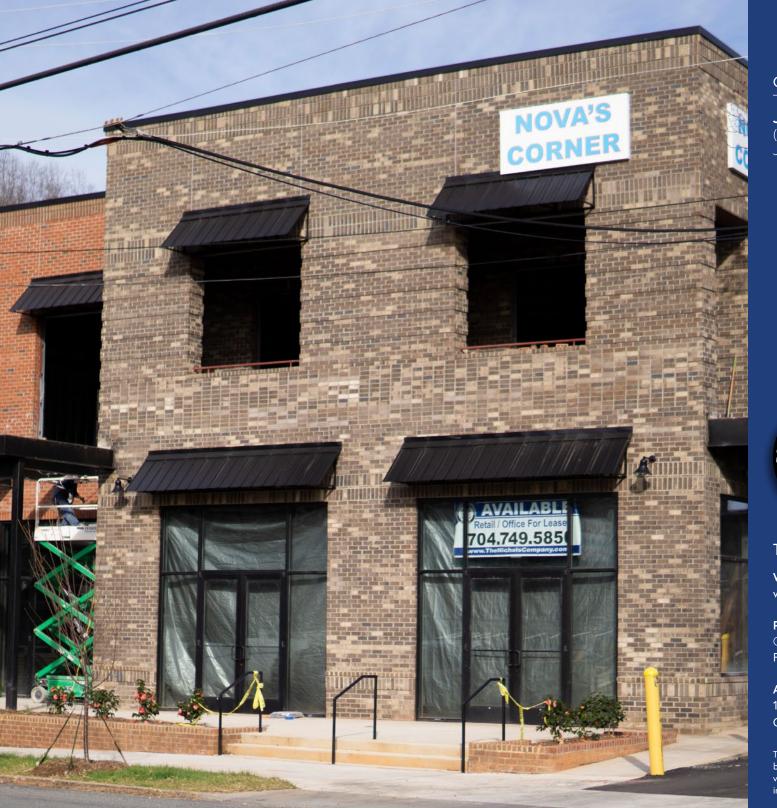

# NOVA'S CORNER

1318 PECAN AVENUE | CHARLOTTE, NC 28205

CONTACT FOR DETAILS JOHN HADLEY (704) 373-9797 JHadley@TheNicholsCompany.com

etail / Office For Leas 04.749.585

NOVA'S

CORNER

1,103 - 2,268 SF AVAILABLE

## NOVA'S CORNER

+/- 10,428 SF two level retail building in the heart of Plaza Midwood. Nova's Corner includes two floors with spaces ideal for retail or office use. The site is within walking distance to numerous restaurants and retail shops and is a quick drive to Uptown, Midtown and the Interstates.

#### EXTERIOR PHOTOS