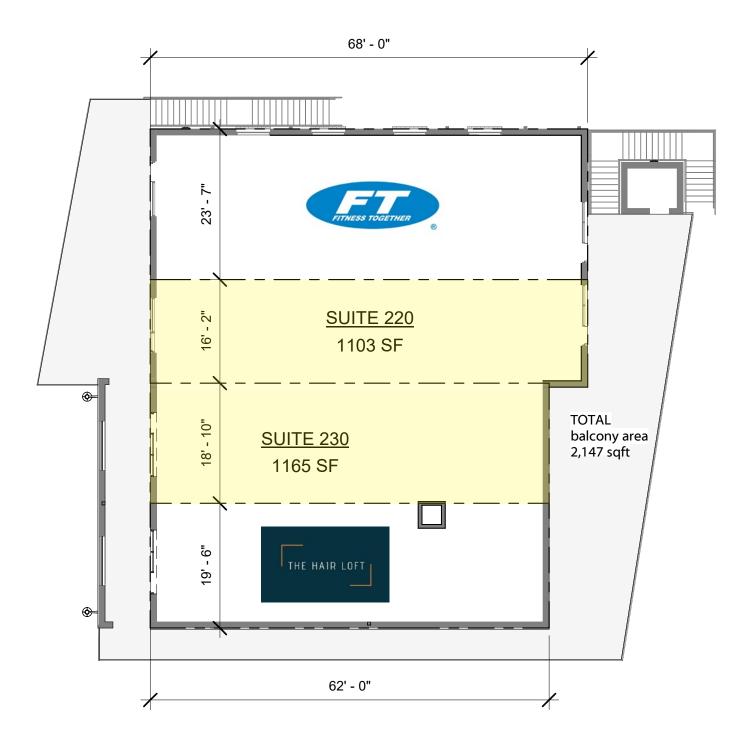

## NOVA'S CORNER

+/- 10,428 SF two level retail building in the heart of Plaza Midwood. Nova's Corner includes two floors with spaces ideal for retail or office use. The site is within walking distance to numerous restaurants and retail shops and is a quick drive to Uptown, Midtown and the Interstates.

#### PROPERTY DETAILS

| Address          | 1318 Pecan Avenue   Charlotte, NC 28205 |  |  |
|------------------|-----------------------------------------|--|--|
| Square Footage   | 1,103 - 2,268 SF Available   2nd Floor  |  |  |
| Building Size    | 10,428 SF                               |  |  |
| Parking          | Abundant parking                        |  |  |
| Traffic Counts   | Central Avenue   25,500 VPD             |  |  |
| Lease Rate       | Call for Leasing Details                |  |  |
| Additional Notes | Elevator and stairs to Upstairs Bays    |  |  |