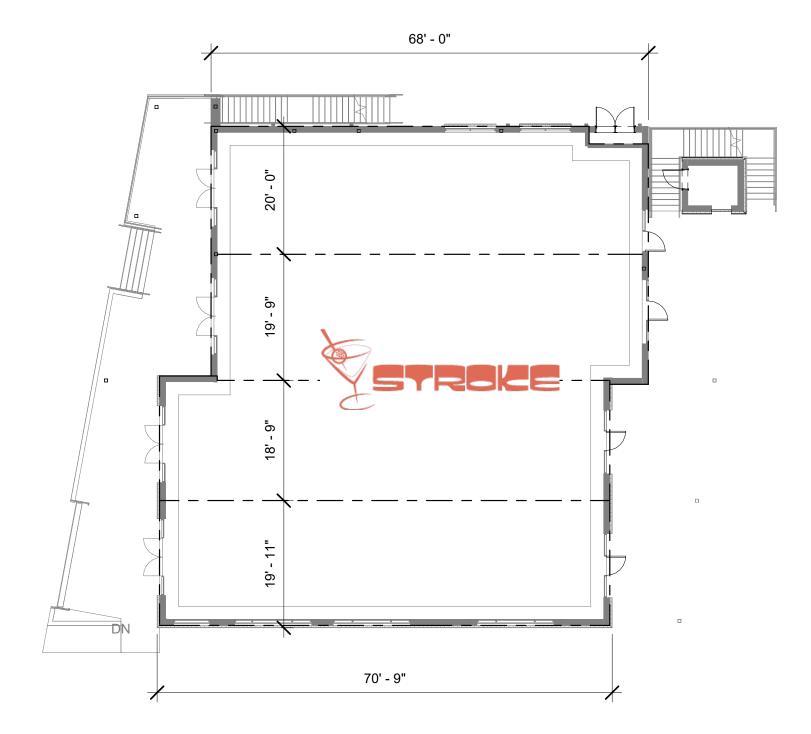

## NOVA'S CORNER

+/- 10,428 SF two level retail building in the heart of Plaza Midwood. Nova's Corner includes two floors with spaces ideal for retail or office use. The site is within walking distance to numerous restaurants and retail shops and is a quick drive to Uptown, Midtown and the Interstates.

#### PROPERTY DETAILS

| Address          | 1318 Pecan Avenue   Charlotte, NC 28205 |  |  |
|------------------|-----------------------------------------|--|--|
| Square Footage   | 1,103 - 2,268 SF Available   2nd Floor  |  |  |
| Building Size    | 10,428 SF                               |  |  |
| Parking          | Abundant parking                        |  |  |
| Traffic Counts   | Central Avenue   25,500 VPD             |  |  |
| Lease Rate       | Call for Leasing Details                |  |  |
| Additional Notes | Elevator and stairs to Upstairs Bays    |  |  |