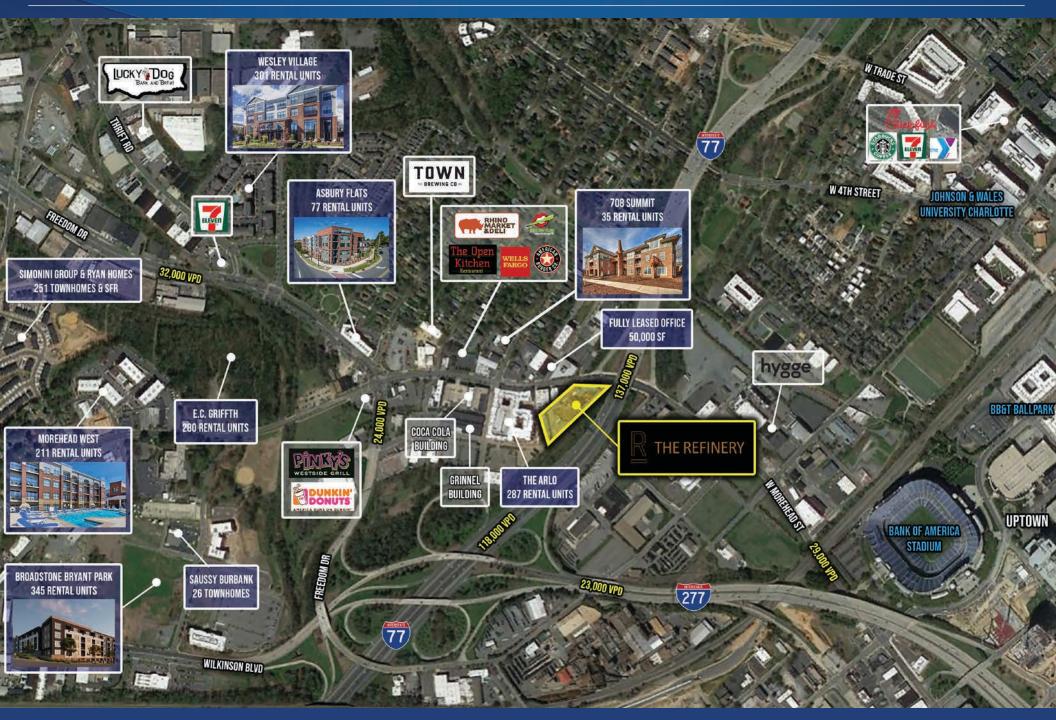

### The Refinery Retail Fully Leased

The Refinery is a 105,712 SF Class-A office building located at 1213 West Morehead Street, Charlotte, NC. It is comprised of four floors of office space with each upper floor offering 22,500 SF connected to a parking deck with 350 parking spaces. The site is visible from the I-77 and is within close proximity to numerous retail and restaurant establishments.

### Demographics

| RADIUS                | 1 MILE   | 3 MILE   | 5 MILE   |
|-----------------------|----------|----------|----------|
| 2021 Population       | 13,974   | 101,971  | 218,384  |
| Avg. Household Income | \$91,197 | \$76,114 | \$75,880 |
| Households            | 7,080    | 44,816   | 92,330   |
| Daytime Employees     | 22,664   | 168,000  | 252,658  |