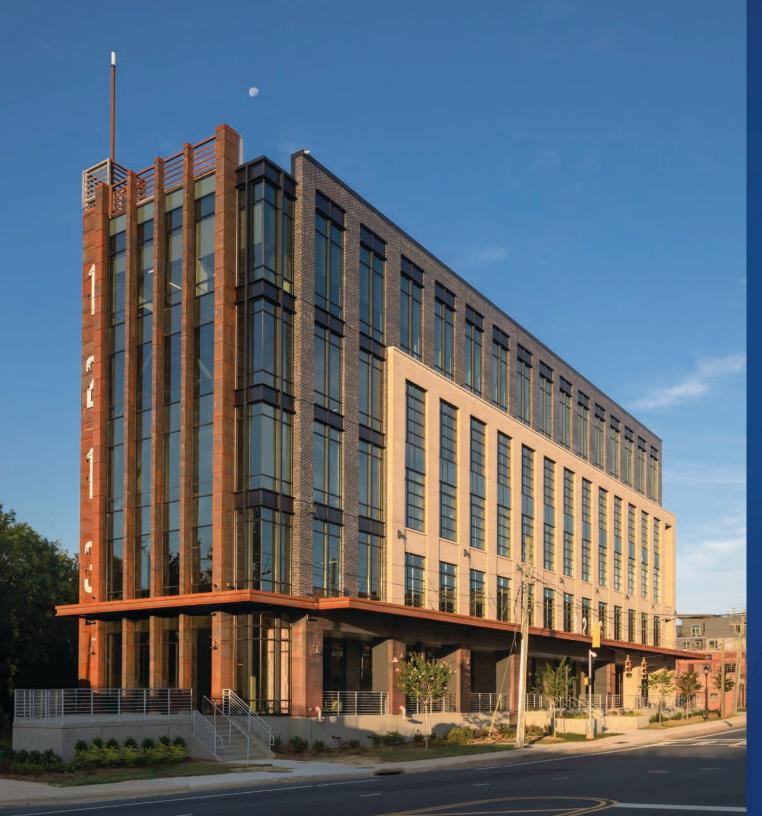

### The Refinery Retail Fully Leased

The Refinery is a 105,712 SF Class-A office building located at 1213 West Morehead Street, Charlotte, NC. It is comprised of four floors of office space with each upper floor offering 22,500 SF connected to a parking deck with 350 parking spaces. The site is visible from the I-77 and is within close proximity to numerous retail and restaurant establishments.

### Property Photos