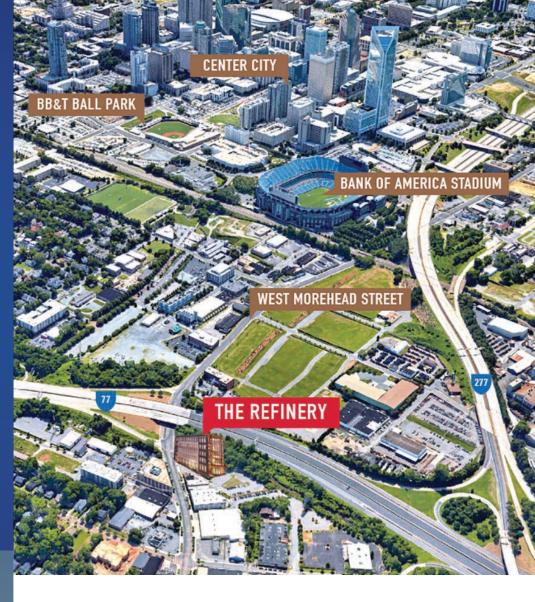

### FreeMoreWest Charlotte, NC

FreeMoreWest is recognized as Charlotte's latest, most exciting renewed neighborhood. Located adjacent to Charlotte's vibrant Uptown, the neighborhood is introducing exciting new housing developments, retail, and office opportunities. The years of rich history and the prospects for the future make FMW the place to begin anew.