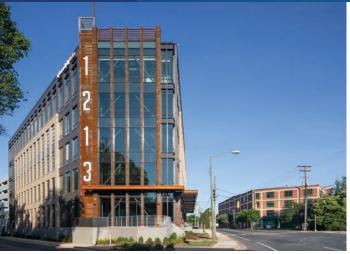

### The Refinery Retail Fully Leased

The Refinery is a 105,712 SF Class-A office building located at 1213 West Morehead Street, Charlotte, NC. It is comprised of four floors of office space with each upper floor offering 22,500 SF connected to a parking deck with 350 parking spaces. The site is visible from the I-77 and is within close proximity to numerous retail and restaurant establishments.

#### Property Details

| Address      | 1213 W. Morehead Street   Charlotte, NC 28208 |
|--------------|-----------------------------------------------|
| Availability | Retail Fully Leased                           |
| Use          | Class A Office, Retail                        |
| GLA          | +/- 105,712 SF                                |
| Parking      | 350 spaces                                    |
| Zoning       | B-1                                           |
| Lease Rate   | Call for Leasing Details                      |