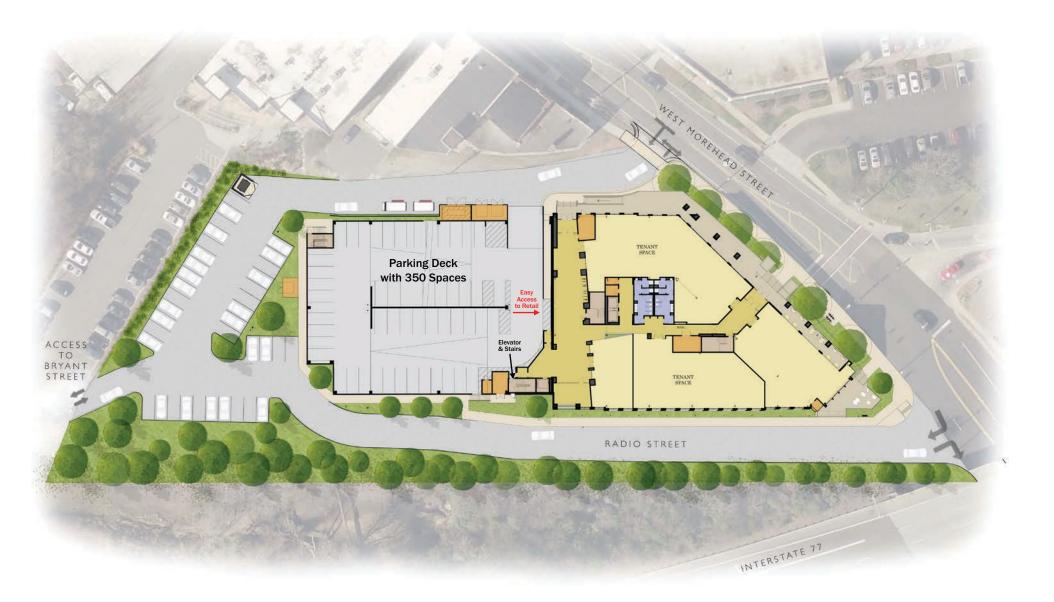

### The Refinery Retail Fully Leased

The Refinery is a 105,712 SF Class-A office building located at 1213 West Morehead Street, Charlotte, NC. It is comprised of four floors of office space with each upper floor offering 22,500 SF connected to a parking deck with 350 parking spaces. The site is visible from the I-77 and is within close proximity to numerous retail and restaurant establishments.

#### Property Details

| Address      | 1213 W. Morehead Street   Charlotte, NC 28208 |
|--------------|-----------------------------------------------|
| Availability | Retail Fully Leased                           |
| Use          | Class A Office, Retail                        |
| GLA          | +/- 105,712 SF                                |
| Parking      | 350 spaces                                    |
| Zoning       | B-1                                           |
| Lease Rate   | Call for Leasing Details                      |