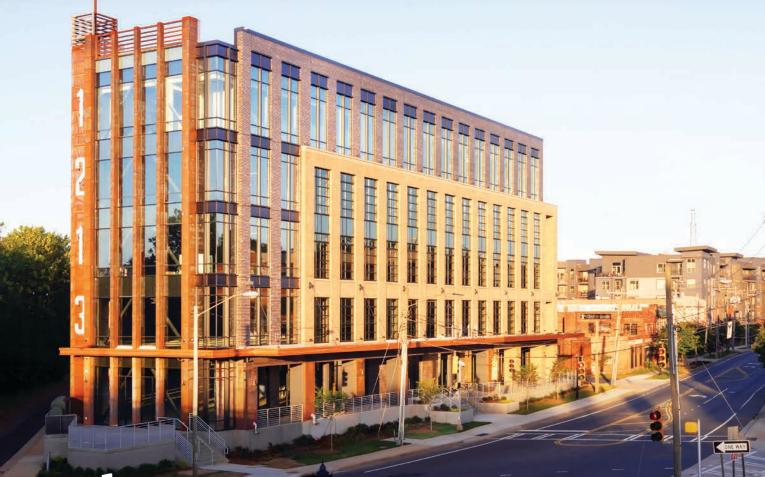

# The Refinery

1213 W. Morehead Street | Charlotte, NC 28208

### The Refinery Retail Fully Leased

The Refinery is a 105,712 SF Class-A office building located at 1213 West Morehead Street, Charlotte, NC. It is comprised of four floors of office space with each upper floor offering 22,500 SF connected to a parking deck with 350 parking spaces. The site is visible from the I-77 and is within close proximity to numerous retail and restaurant establishments.