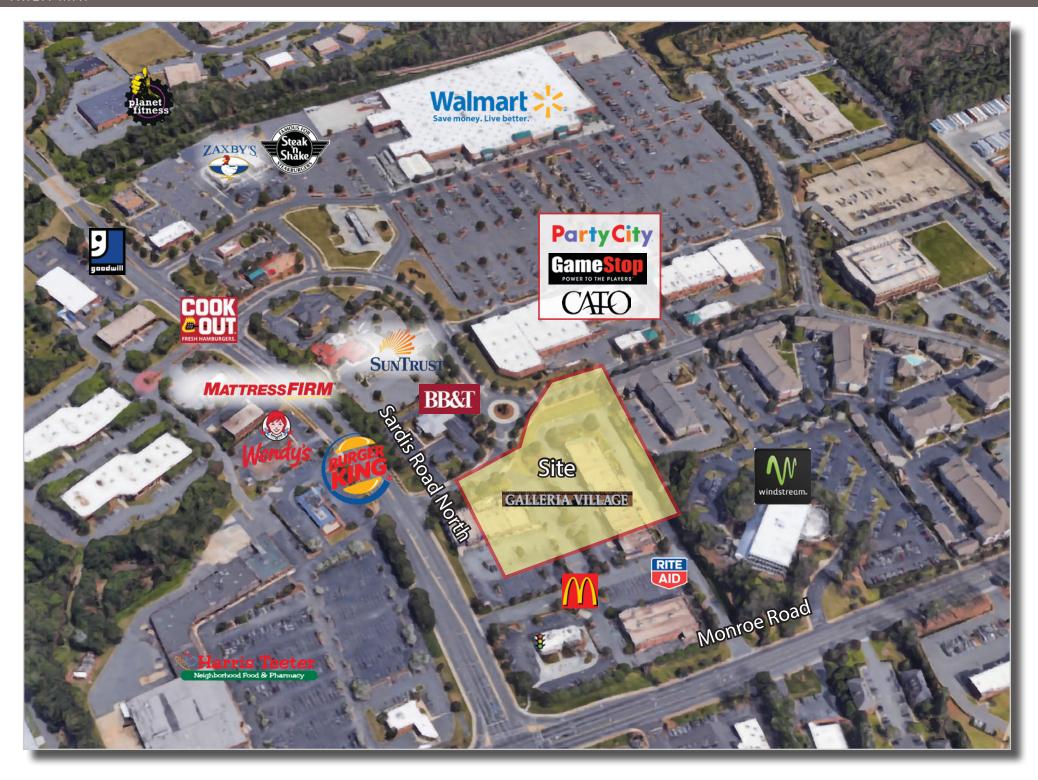

## **ABOUT:**

Galleria Village is a +/- 34,690 SF shopping center located at the lighted intersection of Sardis Road North and Monroe Road, a highly traveled intersection with traffic counts averaging 27,500 VPD. The shopping center houses a diverse mix of service-oriented and retail businesses including a new Famous Toastery, Anytime Fitness and FedEx, among others. The center is adjacent to a McDonalds and Rite Aid and is within close proximity to a Walmart Supercenter, Harris Teeter, Food Lion and numerous other retailers. The site is conveniently located just 1.5 miles from East Independence Boulevard/Hwy 74, a major Charlotte thoroughfare.