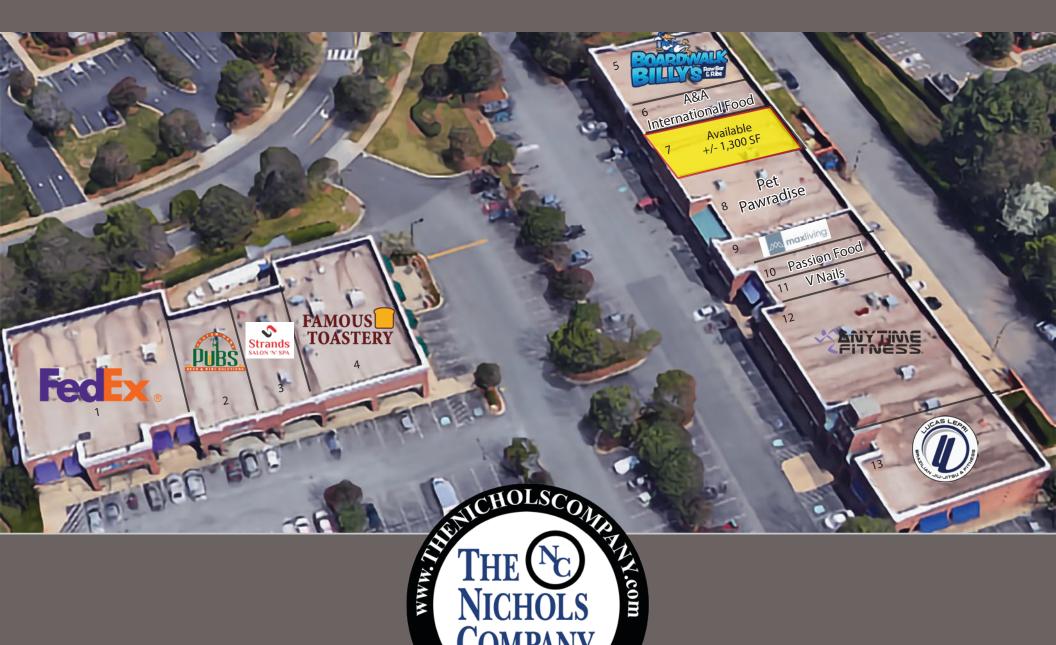

## SITE ATTRIBUTES:

• +/ 34,690 SF Shopping Center

• +/- 1,300 SF Available

Parking: 157 Spaces

• Zoning: I-1

Acreage: 6.01 Acres

· Year Built: 1998

| Demographics      | 1 Mile   | 3 Miles  | 5 Miles  |
|-------------------|----------|----------|----------|
| Total Population  | 5,949    | 85,081   | 229,034  |
| Total Households  | 2,632    | 31,464   | 82,362   |
| Daytime Employees | 3,326    | 33,660   | 72,529   |
| Average HH Income | \$78,020 | \$86,593 | \$90,551 |
|                   |          |          |          |

Traffic Counts: Monroe Road ~ Est. 33,000 VPD

Sardis Road North ~ Est. 22,000 VPD

| Suite | SF    | Tenant                                    |
|-------|-------|-------------------------------------------|
| 1     | 6,000 | FedEx                                     |
| 2     | 2,040 | Custom Home Pubs, LLC                     |
| 3     | 1,200 | Strands Salon N' Spa                      |
| 4     | 4,000 | Famous Toastery                           |
| 5     | 3,250 | Boardwalk Billy's Sardis Road             |
| 6     | 2,600 | A&A International Food                    |
| 7     | 1,300 | AVAILABLE - Second Generation Barber Shop |
|       |       |                                           |

| Suite | SF    | Tenant                |
|-------|-------|-----------------------|
| 8     | 1,300 | Pet Pawradise         |
| 9     | 1,950 | MaxLiving             |
| 10    | 1,300 | Passion Food Catering |
| 11    | 975   | V Nails               |
| 12    | 4,875 | Anytime Fitness       |
| 13    | 3,900 | Jiu Jitsu             |
|       |       |                       |