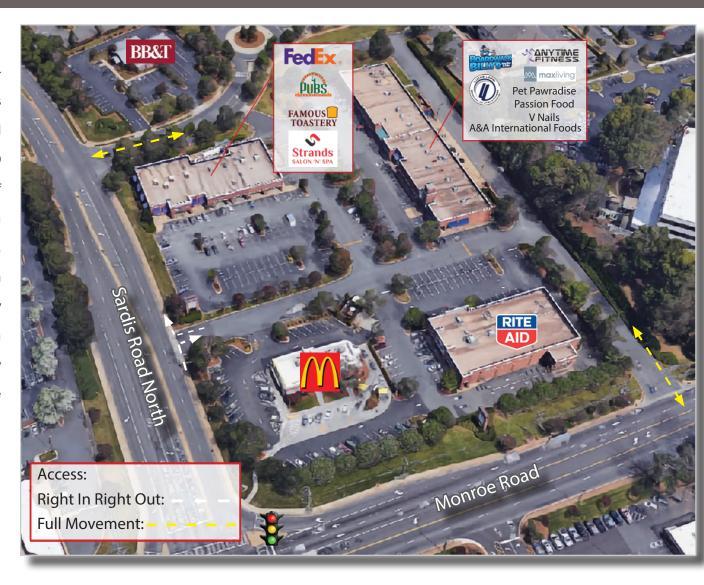

## **ABOUT:**

Galleria Village is a +/- 34,690 SF shopping center located at the lighted intersection of Sardis Road North and Monroe Road, a highly traveled intersection with traffic counts averaging 27,500 VPD. The shopping center houses a diverse mix of service-oriented and retail businesses including a new Famous Toastery, Anytime Fitness and FedEx, among others. The center is adjacent to a McDonalds and Rite Aid and is within close proximity to a Walmart Supercenter, Harris Teeter, Food Lion and numerous other retailers. The site is conveniently located just 1.5 miles from East Independence Boulevard/Hwy 74, a major Charlotte thoroughfare.

Traffic Counts: Monroe Road ~ Est. 33,000 VPD

Sardis Road North ~ Est. 22,000 VPD

| Suite | SF    | Tenant                                    |
|-------|-------|-------------------------------------------|
| 1     | 6,000 | FedEx                                     |
| 2     | 2,040 | Custom Home Pubs, LLC                     |
| 3     | 1,200 | Strands Salon N' Spa                      |
| 4     | 4,000 | Famous Toastery                           |
| 5     | 3,250 | Boardwalk Billy's Sardis Road             |
| 6     | 2,600 | A&A International Food                    |
| 7     | 1,300 | AVAILABLE - Second Generation Barber Shop |
|       |       |                                           |