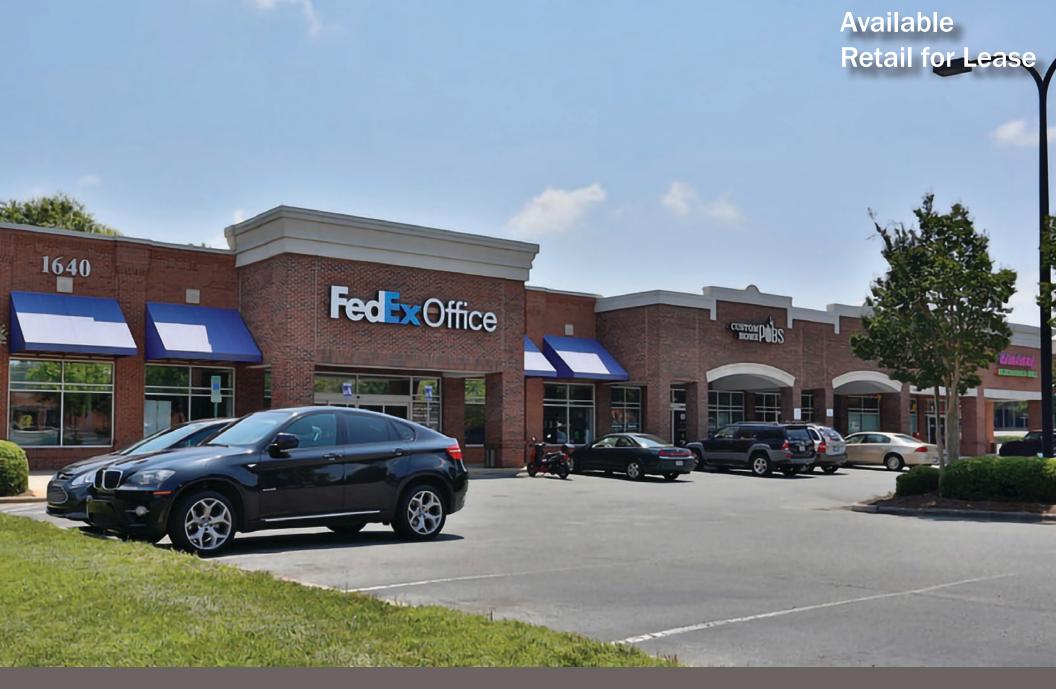

## **ABOUT:**

Galleria Village is a +/- 34,690 SF shopping center located at the lighted intersection of Sardis Road North and Monroe Road, a highly traveled intersection with traffic counts averaging 27,500 VPD. The shopping center houses a diverse mix of service-oriented and retail businesses including a new Famous Toastery, Anytime Fitness and FedEx, among others. The center is adjacent to a McDonalds and Rite Aid and is within close proximity to a Walmart Supercenter, Harris Teeter, Food Lion and numerous other retailers. The site is conveniently located just 1.5 miles from East Independence Boulevard/Hwy 74, a major Charlotte thoroughfare.