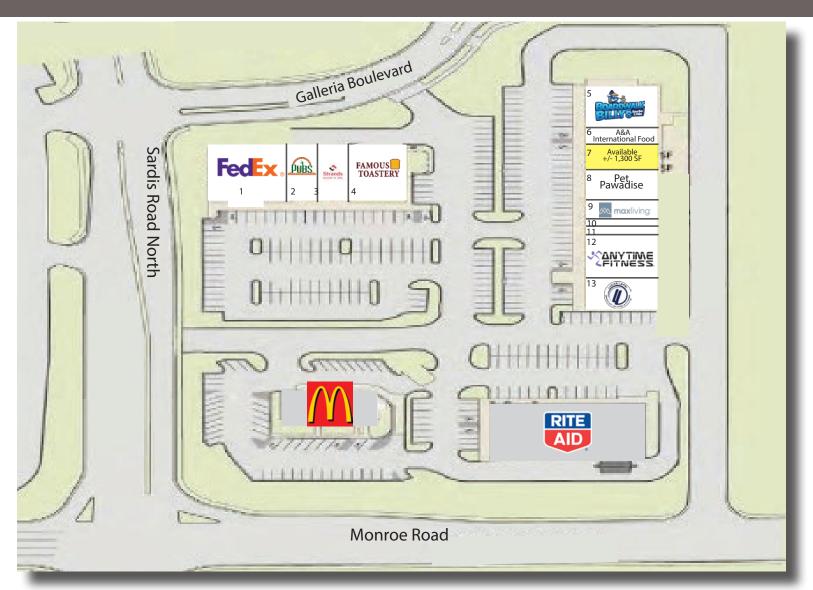

Traffic Counts: Monroe Road ~ Est. 33,000 VPD

Sardis Road North ~ Est. 22,000 VPD

| Suite | SF    | Tenant                                    |
|-------|-------|-------------------------------------------|
| 1     | 6,000 | FedEx                                     |
| 2     | 2,040 | Custom Home Pubs, LLC                     |
| 3     | 1,200 | Strands Salon N' Spa                      |
| 4     | 4,000 | Famous Toastery                           |
| 5     | 3,250 | Boardwalk Billy's Sardis Road             |
| 6     | 2,600 | A&A International Food                    |
| 7     | 1,300 | AVAILABLE - Second Generation Barber Shop |
|       |       |                                           |

| Suite | SF    | Tenant                |
|-------|-------|-----------------------|
| 8     | 1,300 | Pet Pawradise         |
| 9     | 1,950 | MaxLiving             |
| 10    | 1,300 | Passion Food Catering |
| 11    | 975   | V Nails               |
| 12    | 4,875 | Anytime Fitness       |
| 13    | 3,900 | Jiu Jitsu             |
|       |       |                       |