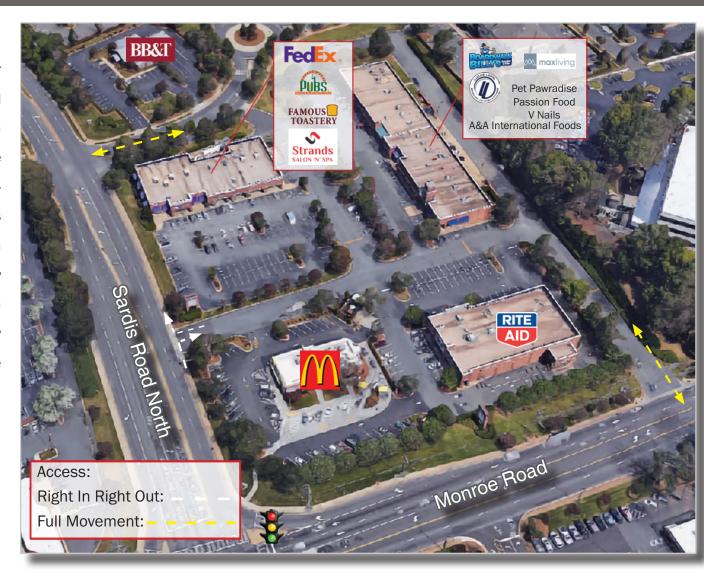

## **ABOUT:**

Galleria Village is a +/- 34,690 SF shopping center located at the lighted intersection of Sardis Road North and Monroe Road, a highly traveled intersection with traffic counts averaging 27,500 VPD. The shopping center houses a diverse mix of service-oriented and retail businesses including a new Famous Toastery and FedEx. The center is adjacent to a McDonalds and Rite Aid and is within close proximity to a Walmart Supercenter, Harris Teeter, Food Lion and numerous other retailers. The site is conveniently located just 1.5 miles from East Independence Boulevard/Hwy 74, a major Charlotte thoroughfare.

Traffic Counts: Monroe Road ~ Est. 33,000 VPD

Sardis Road North ~ Est. 22,000 VPD

| Suite | SF    | Tenant                                    |
|-------|-------|-------------------------------------------|
| 1     | 6,000 | FedEx                                     |
| 2     | 2,040 | Custom Home Pubs, LLC                     |
| 3     | 1,200 | Strands Salon N' Spa                      |
| 4     | 4,000 | Famous Toastery                           |
| 5     | 3,250 | Boardwalk Billy's Sardis Road             |
| 6     | 2,600 | A&A International Food                    |
| 7     | 1,300 | AVAILABLE - Second Generation Barber Shop |
|       |       |                                           |

| Suite | SF    | Tenant                |
|-------|-------|-----------------------|
| 8     | 1,300 | Pet Pawradise         |
| 9     | 1,950 | MaxLiving             |
| 10    | 1,300 | Passion Food Catering |
| 11    | 975   | V Nails               |
| 12    | 4,875 | AVAILABLE             |
| 13    | 3,900 | Jiu Jitsu             |