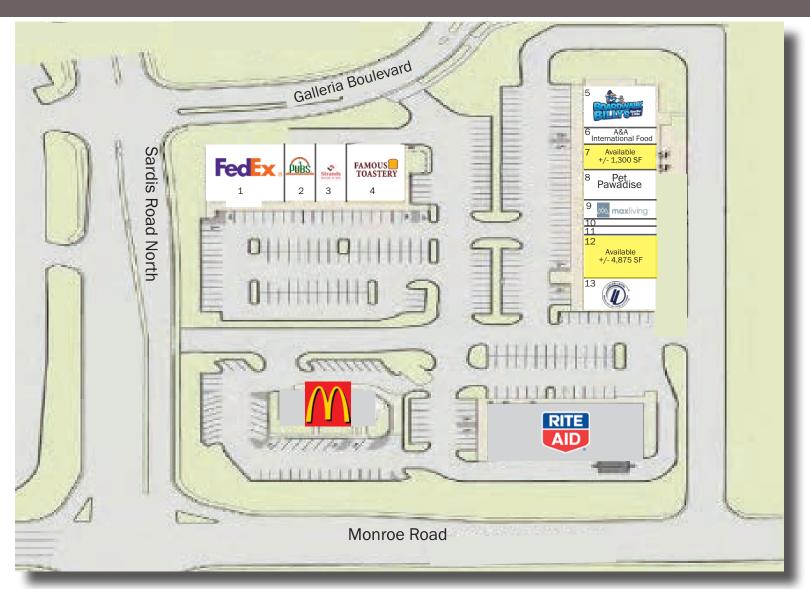

Traffic Counts: Monroe Road ~ Est. 33,000 VPD

Sardis Road North ~ Est. 22,000 VPD

| Suite | SF    | Tenant                                    |
|-------|-------|-------------------------------------------|
| 1     | 6,000 | FedEx                                     |
| 2     | 2,040 | Custom Home Pubs, LLC                     |
| 3     | 1,200 | Strands Salon N' Spa                      |
| 4     | 4,000 | Famous Toastery                           |
| 5     | 3,250 | Boardwalk Billy's Sardis Road             |
| 6     | 2,600 | A&A International Food                    |
| 7     | 1,300 | AVAILABLE - Second Generation Barber Shop |
|       |       |                                           |

| Suite | SF    | Tenant                |
|-------|-------|-----------------------|
| 8     | 1,300 | Pet Pawradise         |
| 9     | 1,950 | MaxLiving             |
| 10    | 1,300 | Passion Food Catering |
| 11    | 975   | V Nails               |
| 12    | 4,875 | AVAILABLE             |
| 13    | 3,900 | Jiu Jitsu             |