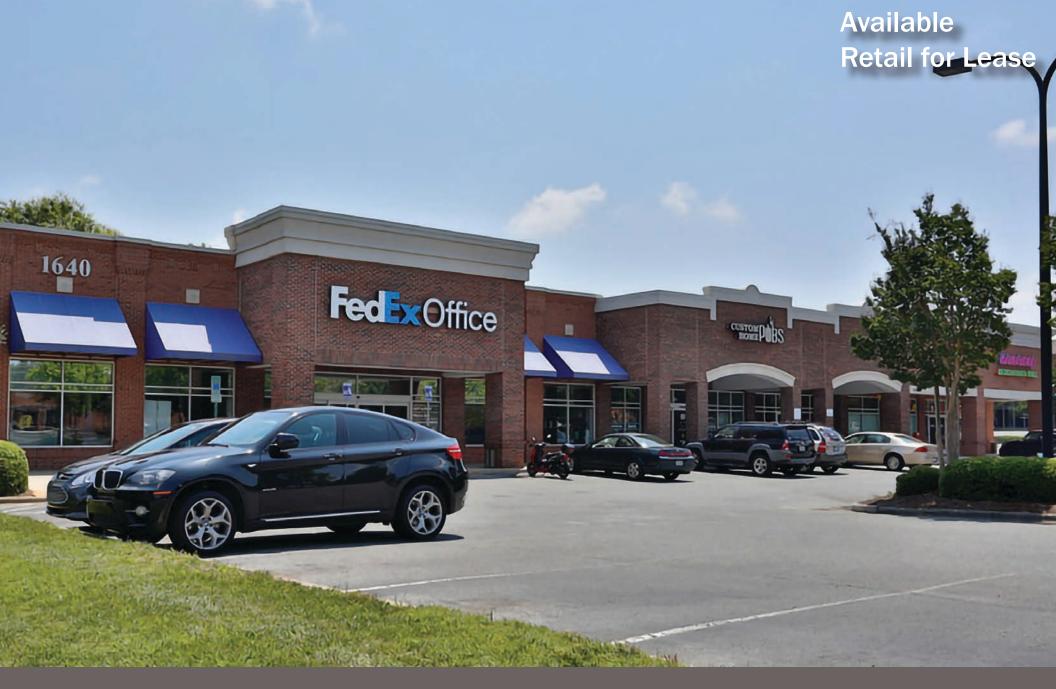

## Galleria Village

## **ABOUT:**

Galleria Village is a +/- 34,690 SF shopping center located at the lighted intersection of Sardis Road North and Monroe Road, a highly traveled intersection with traffic counts averaging 27,500 VPD. The shopping center houses a diverse mix of service-oriented and retail businesses including a new Famous Toastery and FedEx. The center is adjacent to a McDonalds and Rite Aid and is within close proximity to a Walmart Supercenter, Harris Teeter, Food Lion and numerous other retailers. The site is conveniently located just 1.5 miles from East Independence Boulevard/Hwy 74, a major Charlotte thoroughfare.