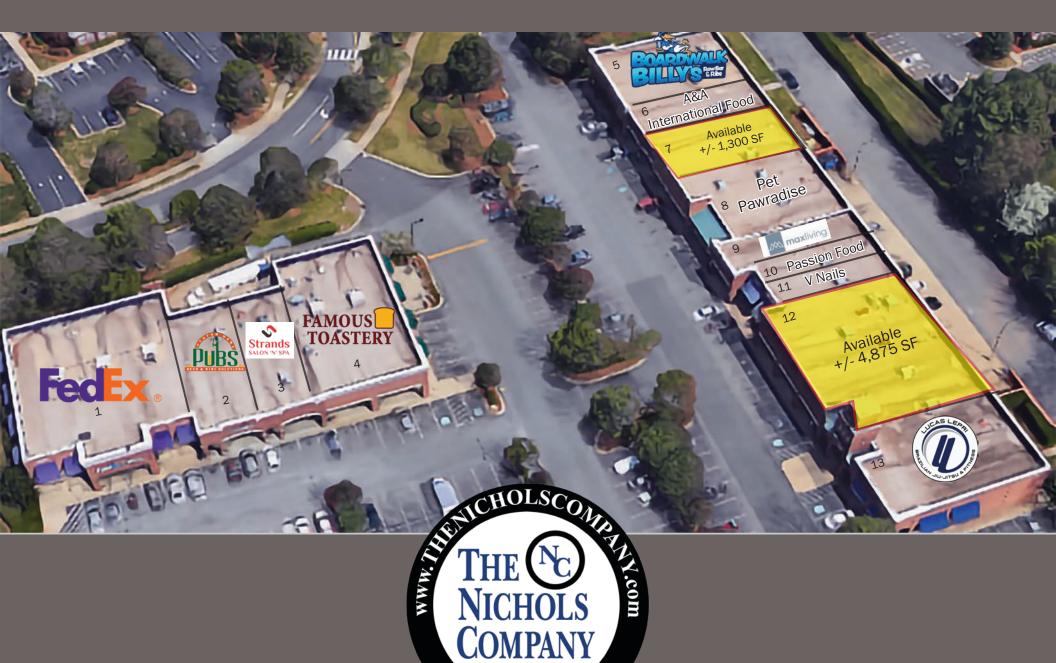

## **ABOUT:**

Galleria Village is a +/- 34,690 SF shopping center located at the lighted intersection of Sardis Road North and Monroe Road, a highly traveled intersection with traffic counts averaging 27,500 VPD. The shopping center houses a diverse mix of service-oriented and retail businesses including a new Famous Toastery and FedEx. The center is adjacent to a McDonalds and Rite Aid and is within close proximity to a Walmart Supercenter, Harris Teeter, Food Lion and numerous other retailers. The site is conveniently located just 1.5 miles from East Independence Boulevard/Hwy 74, a major Charlotte thoroughfare.

## SITE ATTRIBUTES:

• +/ 34,690 SF Shopping Center

+/- 1,300 SF & 4,875 SF Available

Parking: 157 Spaces

• Zoning: I-1

Acreage: 6.01 Acres

· Year Built: 1998

| Demographics      | 1 Mile   | 3 Miles  | 5 Miles  |
|-------------------|----------|----------|----------|
| Total Population  | 5,949    | 85,081   | 229,034  |
| Total Households  | 2,632    | 31,464   | 82,362   |
| Daytime Employees | 3,326    | 33,660   | 72,529   |
| Average HH Income | \$78,020 | \$86,593 | \$90,551 |
|                   |          |          |          |

Traffic Counts: Monroe Road ~ Est. 33,000 VPD

Sardis Road North ~ Est. 22,000 VPD

| Suite | SF    | Tenant                                    |
|-------|-------|-------------------------------------------|
| 1     | 6,000 | FedEx                                     |
| 2     | 2,040 | Custom Home Pubs, LLC                     |
| 3     | 1,200 | Strands Salon N' Spa                      |
| 4     | 4,000 | Famous Toastery                           |
| 5     | 3,250 | Boardwalk Billy's Sardis Road             |
| 6     | 2,600 | A&A International Food                    |
| 7     | 1,300 | AVAILABLE - Second Generation Barber Shop |
|       |       |                                           |

| Suite | SF    | Tenant                |
|-------|-------|-----------------------|
| 8     | 1,300 | Pet Pawradise         |
| 9     | 1,950 | MaxLiving             |
| 10    | 1,300 | Passion Food Catering |
| 11    | 975   | V Nails               |
| 12    | 4,875 | AVAILABLE             |
| 13    | 3,900 | Jiu Jitsu             |