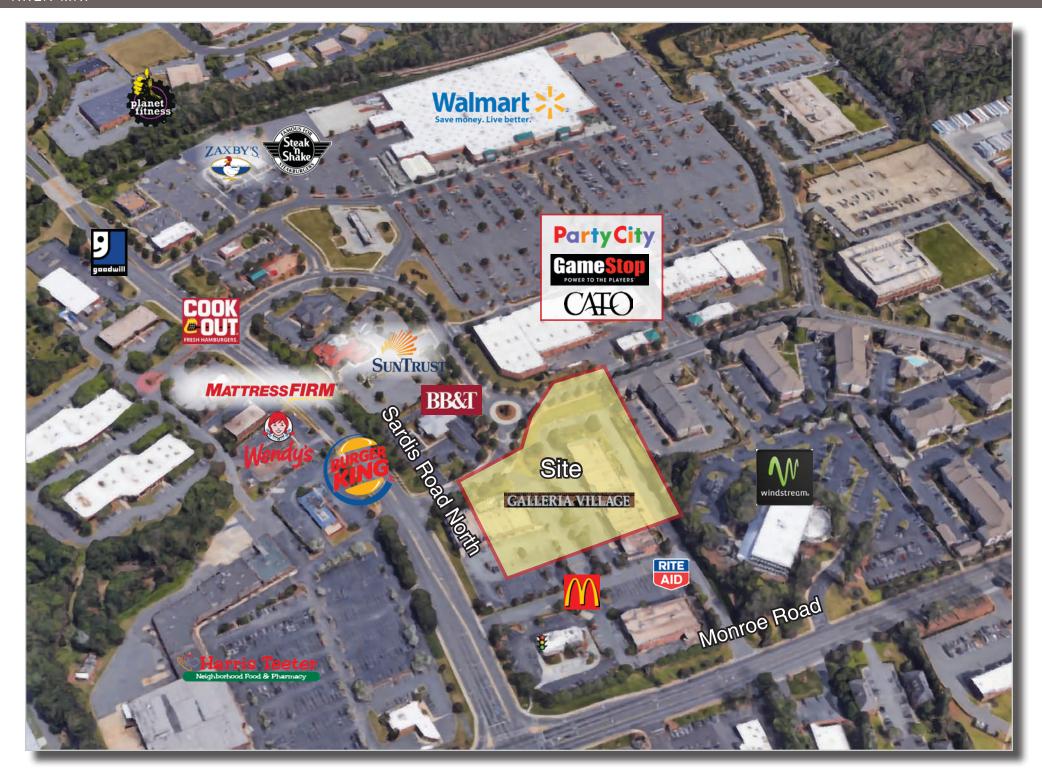

## **ABOUT:**

Galleria Village is a +/- 34,690 SF shopping center located at the lighted intersection of Sardis Road North and Monroe Road, a highly traveled intersection with traffic counts averaging 27,500 VPD. The shopping center houses a diverse mix of service-oriented and retail businesses including a new Famous Toastery and FedEx. The center is adjacent to a McDonalds and Rite Aid and is within close proximity to a Walmart Supercenter, Harris Teeter, Food Lion and numerous other retailers. The site is conveniently located just 1.5 miles from East Independence Boulevard/Hwy 74, a major Charlotte thoroughfare.