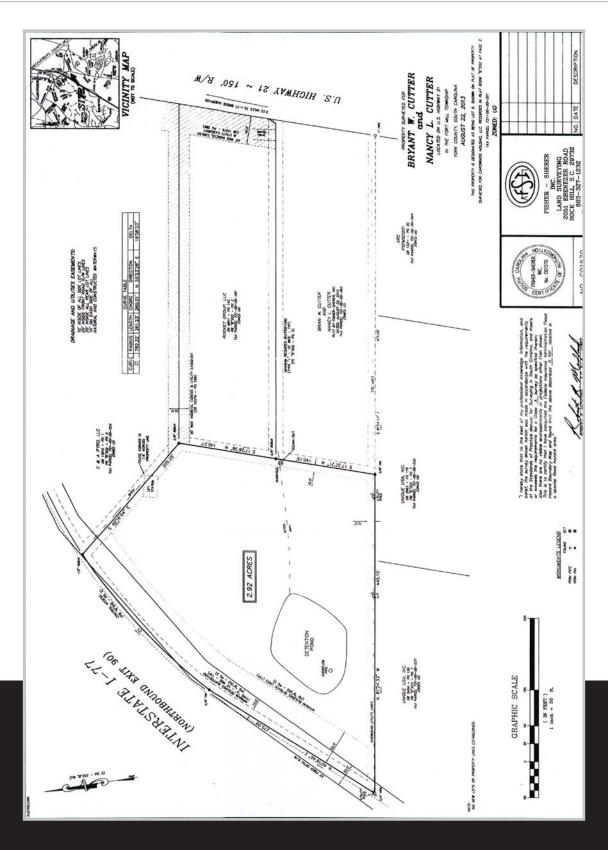

# LAND ATTRIBUTES

- 2.92 acres
- Great hotel or development site
- Detention pond in place
- 144 sf of frontage on I-77
- 116 sf of frontage on Hwy 21
- Lash Group and LPL Financial recently announced that they are moving to Fort Mill and bringing 2,500 jobs to the area
- Sale Price: \$1,800,000