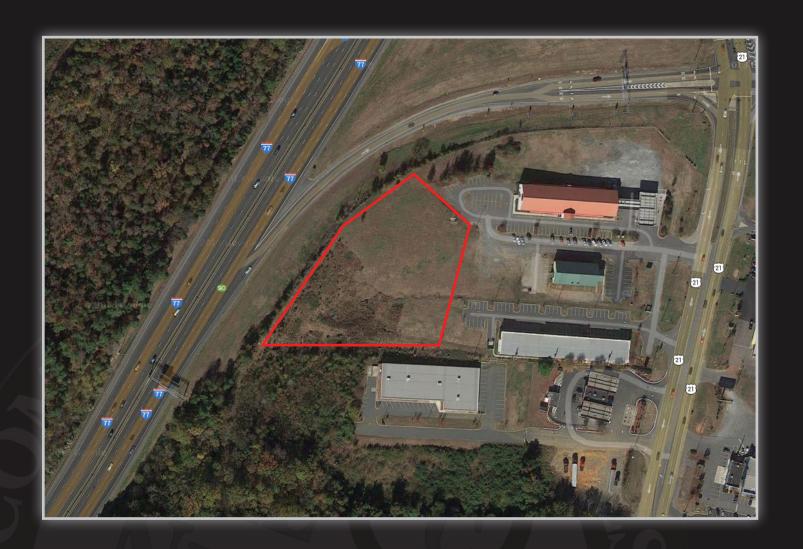

### **LOCATION**

This land listing is located near the intersection of US Highway 21 and I-77 in Fort Mill, SC. The property is also 1/4 of a mile from Carowinds and a proposed Walmart.

# LAND ATTRIBUTES

- 2.92 acres
- Great hotel or development site
- Detention pond in place
- 144 sf of frontage on I-77
- 116 sf of frontage on Hwy 21
- Lash Group and LPL Financial recently announced that they are moving to Fort Mill and bringing 2,500 jobs to the area
- Sale Price: \$1,800,000