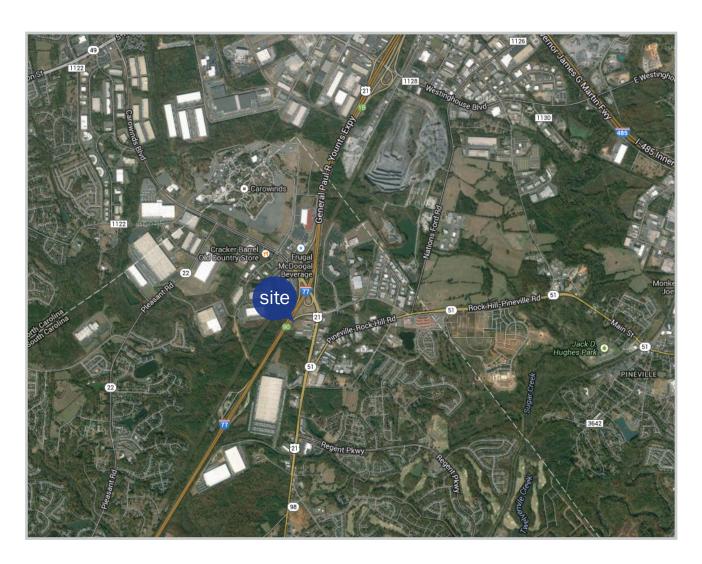

### **LOCATION**

This land listing is located near the intersection of US Highway 21 and I-77 in Fort Mill, SC. The property is also 1/4 of a mile from Carowinds and a proposed Walmart.