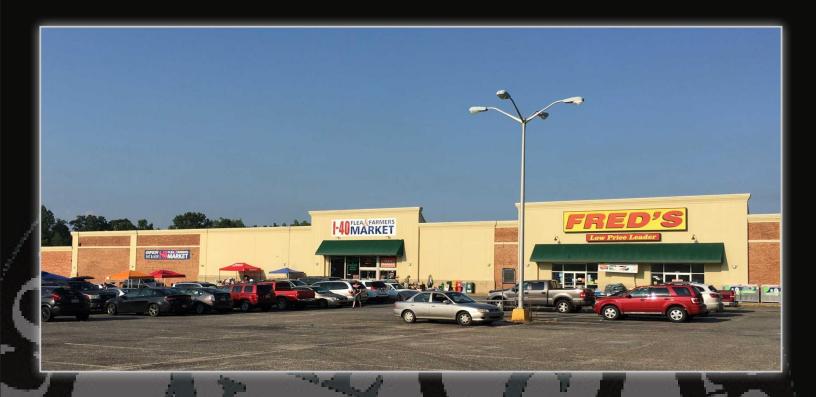

### LOCATION

The Shops at North Town is a +/- 92,974 SF retail center in Statesville, NC, approximately 40 miles North of Charlotte. Current tenants include a Coffee House & Waffle Shop, Fred's Discount Store and the I-40 Flea and Farmers Market. A +/- 31,200 SF freestanding building is available for lease as well as a +/- 2 acre outparcel available for sale, ground lease or BTS. The site is in close proximity to the future Larkin Regional Commerce Park, a 1,000+ acre commerce park with 5 million SF of industrial development and 75,000 SF of retail and commercial space expected to bring as many as 3,400 jobs to the area.

### SITE ATTRIBUTES

- +/- 92,974 SF Retail Center
- +/- 31,200 SF Freestanding Building Available for Lease
- +/- 2 Acre Outparcel Available for Sale, Ground Lease or BTS
- 12.41 Acres
- 473 Parking Spaces
- 3 miles from the Intersection of I-40 & I-77
- · Call for Pricing Details