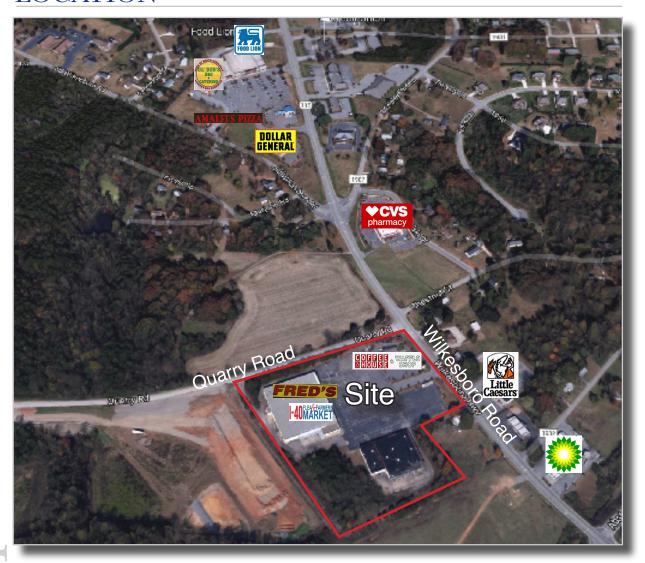

### LOCATION

The Shops at North Town is a +/- 92,974 SF retail center in Statesville, NC, approximately 40 miles North of Charlotte. Current tenants include a Coffee House & Waffle Shop, Fred's Discount Store and the I-40 Flea and Farmers Market. A +/- 31,200 SF freestanding building is available for lease as well as a +/- 2 acre outparcel available for sale, ground lease or BTS. The site is in close proximity to the future Larkin Regional Commerce Park, a 1,000+ acre commerce park with 5 million SF of industrial development and 75,000 SF of retail and commercial space expected to bring as many as 3,400 jobs to the area.

Traffic Counts: Est. 17,000 VPD at Intersection of Quarry Road and Wilkesboro Road