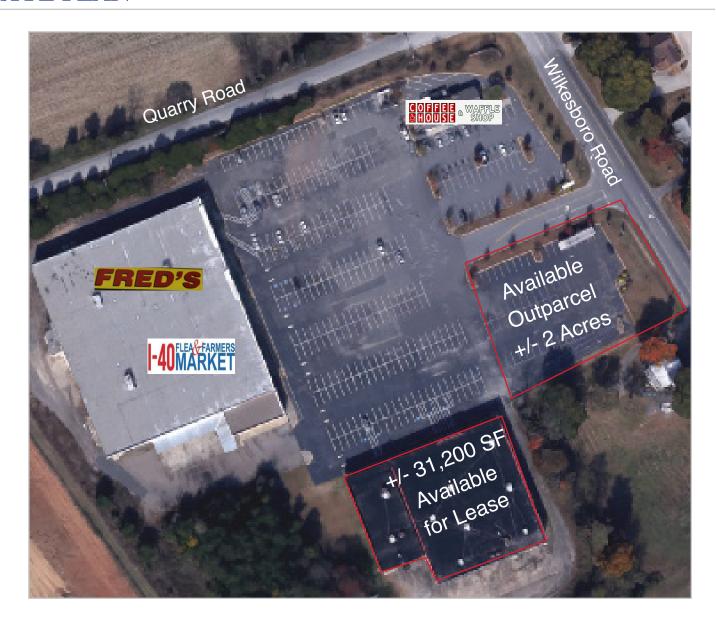

### LOCATION

The Shops at North Town is a +/- 92,974 SF retail center in Statesville, NC, approximately 40 miles North of Charlotte. Current tenants include a Coffee House & Waffle Shop, Fred's Discount Store and the I-40 Flea and Farmers Market. A +/- 31,200 SF freestanding building is available for lease as well as a +/- 2 acre outparcel available for sale, ground lease or BTS. The site is in close proximity to the future Larkin Regional Commerce Park, a 1,000+ acre commerce park with 5 million SF of industrial development and 75,000 SF of retail and commercial space expected to bring as many as 3,400 jobs to the area.

### SITE ATTRIBUTES

- +/- 92,974 SF Retail Center
- +/- 31,200 SF Freestanding Building Available for Lease
- +/- 2 Acre Outparcel Available for Sale, Ground Lease or BTS
- 12.41 Acres
- 473 Parking Spaces
- 3 miles from the Intersection of I-40 & I-77
- · Call for Pricing Details

### SITE PLAN

For more information please contact: Josh Beaver • Rusty Gibbs Josh@thenicholscompany.com Rusty@thenicholscompany.com 704.373.9797