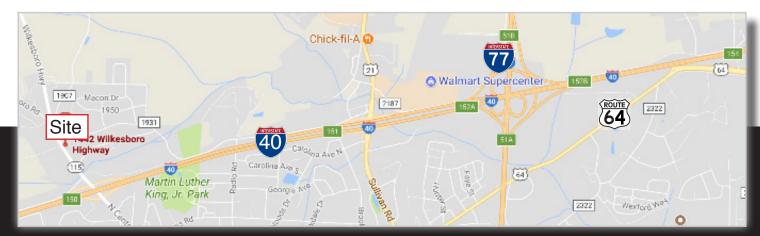

### LOCATION

The Shops at North Town is a +/- 92,974 SF retail center in Statesville, NC, approximately 40 miles North of Charlotte. Current tenants include a Coffee House & Waffle Shop, Fred's Discount Store and the I-40 Flea and Farmers Market. A +/- 31,200 SF freestanding building is available for lease as well as a +/- 2 acre outparcel available for sale, ground lease or BTS. The site is in close proximity to the future Larkin Regional Commerce Park, a 1,000+ acre commerce park with 5 million SF of industrial development and 75,000 SF of retail and commercial space expected to bring as many as 3,400 jobs to the area.

Traffic Counts: Est. 17,000 VPD at Intersection of Quarry Road and Wilkesboro Road