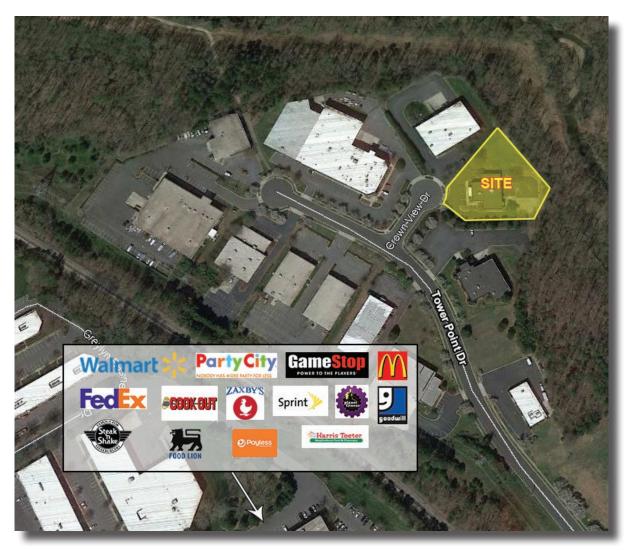

## **ABOUT**

Class A office with optional warehouse located off North Sardis Road in a well maintained office park convenient to East Independence, Monroe Road and I-485.