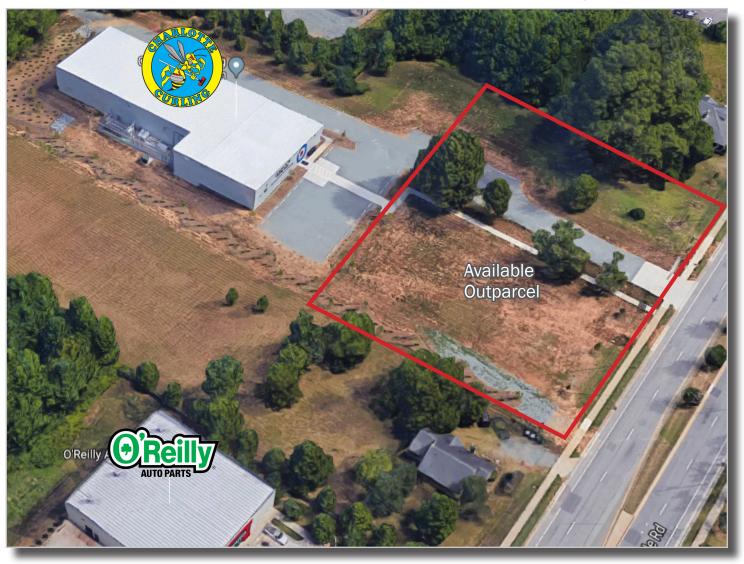

## **AVAILABLE**

Outparcel for Sale

## 6525 Old Statesville Road Excess Land

Charlotte Curling Association | Charlotte, NC 28269

SINK KIMMEL
THE NICHOLS COMPANY
(0) 704.373.9797 (F) 704.373.9798
sink@thenicholscompany.com
www.thenicholscompany.com
600 Queens Rd. Charlotte, NC 28207

## PROPERTY HIGHLIGHTS

- +/- 1 acre outparcel for sale
- Parcel ID: 03742110
- Less than 1 mile from I-77 via exit 16
- Zoned I-1
- Approximately 300' of road frontage
- Traffic counts estimated at 24,500 VPD
- Price \$249,000