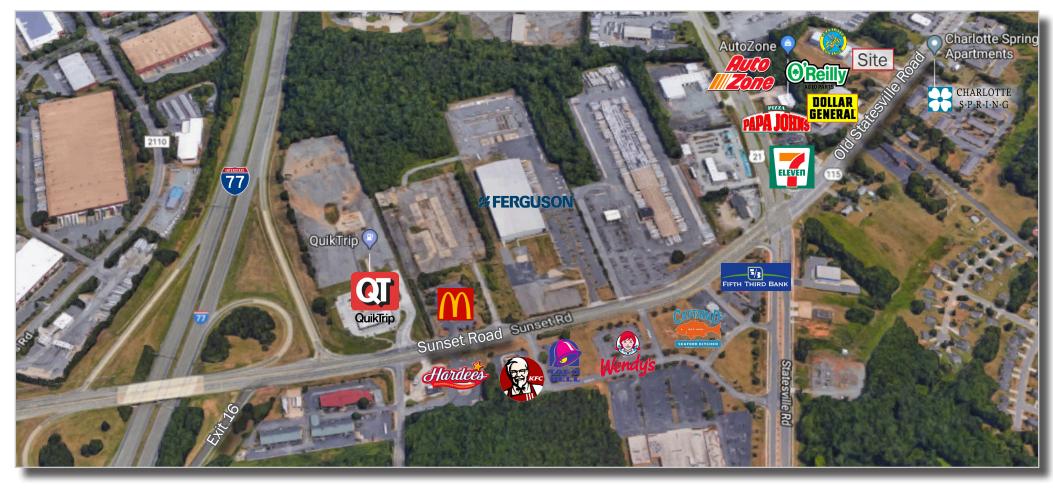

## PROPERTY HIGHLIGHTS

- +/- 1 acre outparcel for sale
- Parcel ID: 03742110
- Less than 1 mile from I-77 via exit 16
- Zoned I-1
- Approximately 300' of road frontage
- Traffic counts estimated at 24,500 VPD
- Price \$249,000