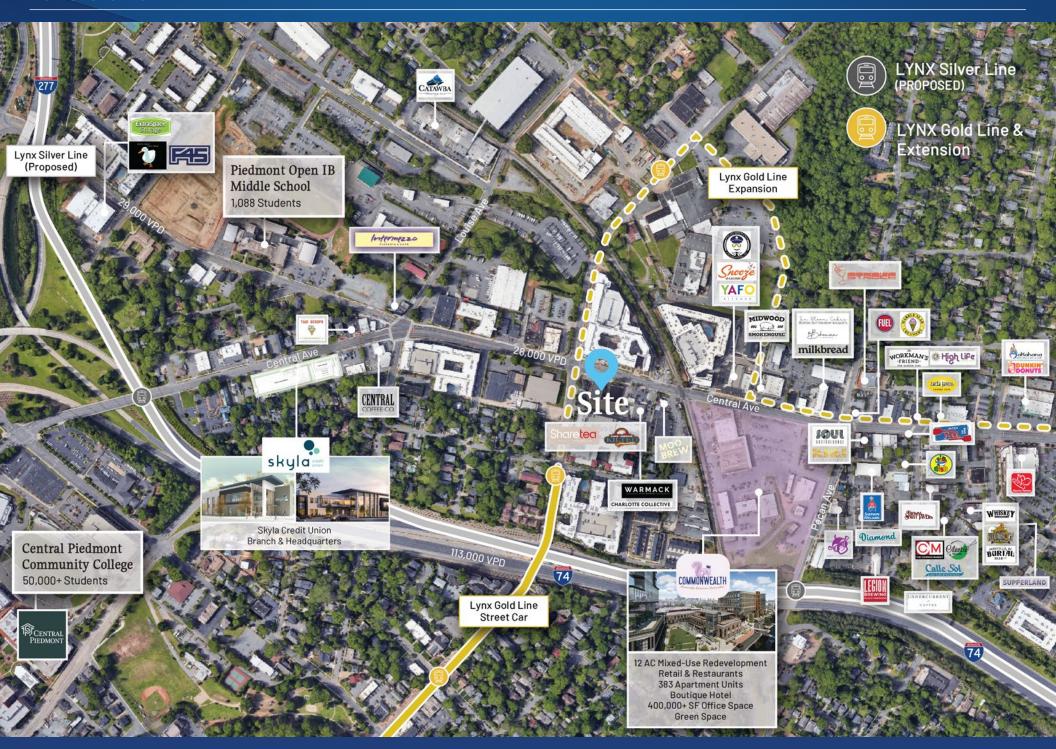

### Available for Lease

Fantastic opportunity to lease a second-generation restaurant space in the Plaza Midwood area! The location on Central Avenue with two separate entrances is ideal for maximizing exposure and foot traffic flow, and the fact that the building is virtually brand new (built in 2018) is a great selling point.

The proximity to the Gold Lightrail line is also a huge advantage, as it provides easy access for customers and employees alike. Overall, this is a great opportunity for a business looking to establish or expand its presence in the Plaza Midwood area.

#### **Property Details**

| Address        | 1204 Central Avenue, Suite 100   Ch            | narlotte, NC 28204 |  |
|----------------|------------------------------------------------|--------------------|--|
| Availability   | +/- 1,360 SF Available for Lease               |                    |  |
| Use            | Retail                                         |                    |  |
| Parking        | On-site parking                                |                    |  |
| Parcel ID      | 08117818                                       |                    |  |
| Zoning         | TOD-CC                                         |                    |  |
| Traffic Counts | Central Avenue   28,000 VPD                    |                    |  |
| Access         | Easy access to Uptown, Plaza Midwood, and NoDa |                    |  |
| Lease Rate     | \$40/SF NNN                                    |                    |  |

### Demographics

| RADIUS                  | 1 MILE    | 3 MILE    | 5 MILE    |
|-------------------------|-----------|-----------|-----------|
| 2022 Population         | 17,732    | 129,489   | 292,781   |
| Avg. Household Income   | \$120,774 | \$124,889 | \$107,688 |
| Median Household Income | \$81,328  | \$78,342  | \$63,036  |
| Households              | 9,625     | 65,075    | 132,634   |
| Daytime Employees       | 18,487    | 154,981   | 244,884   |