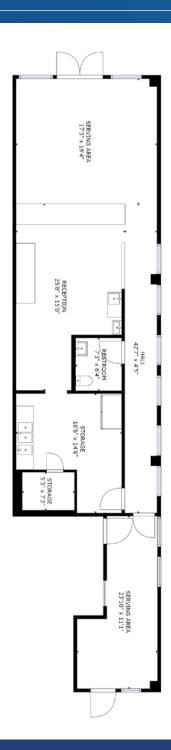

#### **Property Details**

| Address        | 1204 Central Avenue, Suite 100   Ch            | narlotte, NC 28204 |  |
|----------------|------------------------------------------------|--------------------|--|
| Availability   | +/- 1,360 SF Available for Lease               |                    |  |
| Use            | Retail                                         |                    |  |
| Parking        | On-site parking                                |                    |  |
| Parcel ID      | 08117818                                       |                    |  |
| Zoning         | TOD-CC                                         |                    |  |
| Traffic Counts | Central Avenue   28,000 VPD                    |                    |  |
| Access         | Easy access to Uptown, Plaza Midwood, and NoDa |                    |  |
| Lease Rate     | \$40/SF NNN                                    |                    |  |

## Available

Retail +/- 1,360 SF