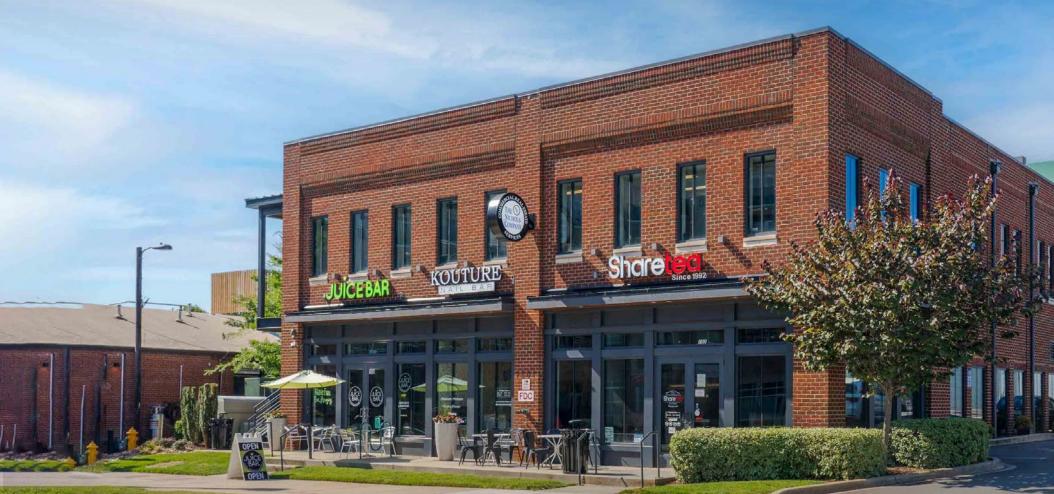

## 1204 Central Avenue

### Available for Lease

Fantastic opportunity to lease a second-generation restaurant space in the Plaza Midwood area! The location on Central Avenue with two separate entrances is ideal for maximizing exposure and foot traffic flow, and the fact that the building is virtually brand new (built in 2018) is a great selling point.

The proximity to the Gold Lightrail line is also a huge advantage, as it provides easy access for customers and employees alike. Overall, this is a great opportunity for a business looking to establish or expand its presence in the Plaza Midwood area.

#### **Property Details**

| Address        | 1204 Central Avenue, Suite 100   Ch            | narlotte, NC 28204 |  |
|----------------|------------------------------------------------|--------------------|--|
| Availability   | +/- 1,360 SF Available for Lease               |                    |  |
| Use            | Retail                                         |                    |  |
| Parking        | On-site parking                                |                    |  |
| Parcel ID      | 08117818                                       |                    |  |
| Zoning         | TOD-CC                                         |                    |  |
| Traffic Counts | Central Avenue   28,000 VPD                    |                    |  |
| Access         | Easy access to Uptown, Plaza Midwood, and NoDa |                    |  |
| Lease Rate     | \$40/SF NNN                                    |                    |  |