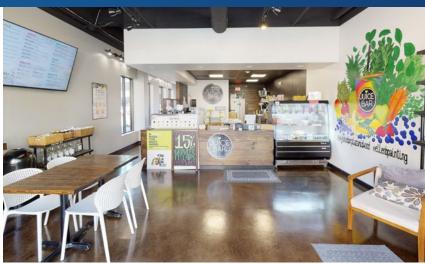

### Available for Lease

Fantastic opportunity to lease a second-generation restaurant space in the Plaza Midwood area! The location on Central Avenue with two separate entrances is ideal for maximizing exposure and foot traffic flow, and the fact that the building is virtually brand new (built in 2018) is a great selling point.

## Available

Retail +/- 1,360 SF