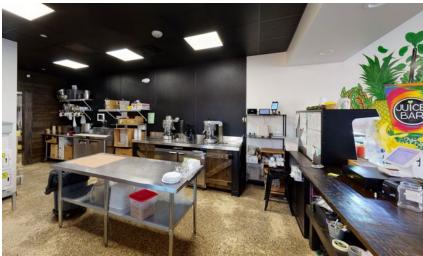

### Available for Lease

Fantastic opportunity to lease a second-generation restaurant space in the Plaza Midwood area! The location on Central Avenue with two separate entrances is ideal for maximizing exposure and foot traffic flow, and the fact that the building is virtually brand new (built in 2018) is a great selling point.

## Available

Retail +/- 1,360 SF