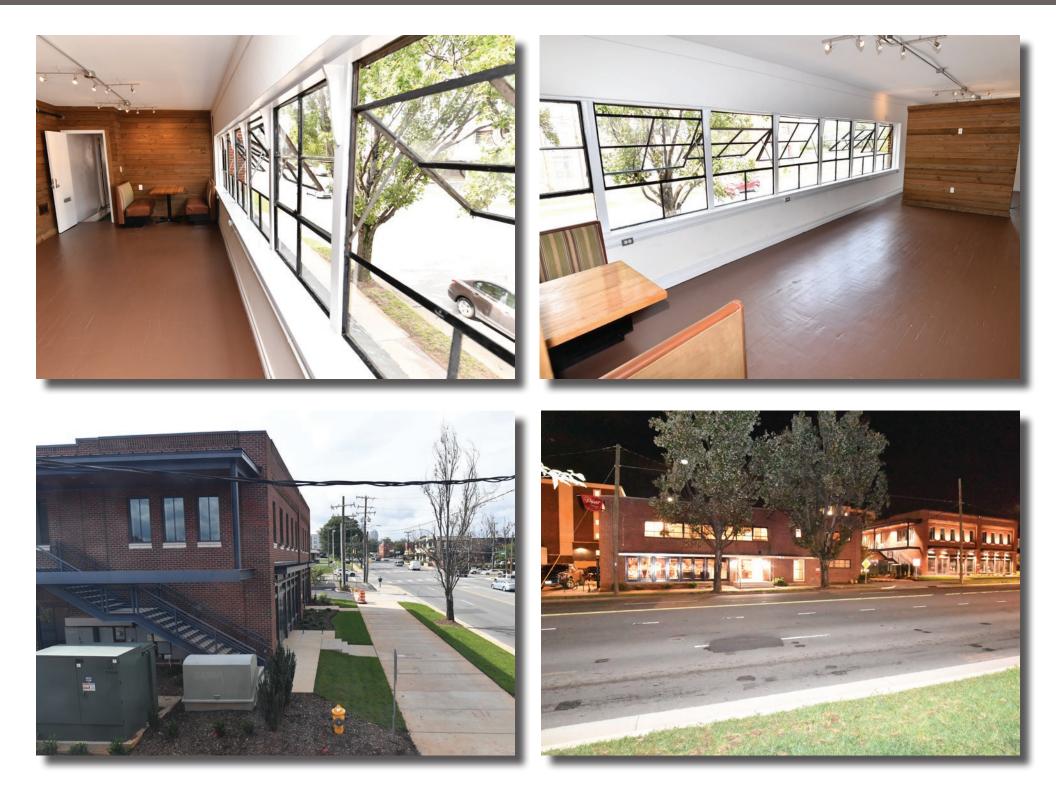

### <u>ABOUT</u>

Located in the heart of the Plaza-Midwood neighborhood, 1212 Central Avenue Loft is well positioned at the intersection of Hawthorne Lane. The storefront is highly visible and stretches all the way up to the sidewalk. Parking is available behind the building with the potential for additional shared parking.

# **PROPERTY FEATURES**

- Second floor office, live/work
- Located in the heart of the Plaza-Midwood neighborhood