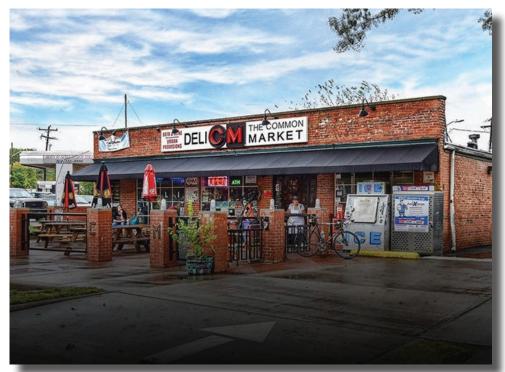

### <u>ABOUT</u>

Located in the heart of the Plaza-Midwood neighborhood, 1212 Central Avenue Loft is well positioned at the intersection of Hawthorne Lane. The storefront is highly visible and stretches all the way up to the sidewalk. Parking is available behind the building with the potential for additional shared parking.

### MARKET OVERVIEW

Plaza Midwood is located about 1 mile east of Uptown Charlotte. Known for its eclectic vibe, it has a mix of art galleries, locally owned shops and restaurants. Recent years have seen its resurgence as a residential neighborhood as well, with numerous multi-family residential communities underway.