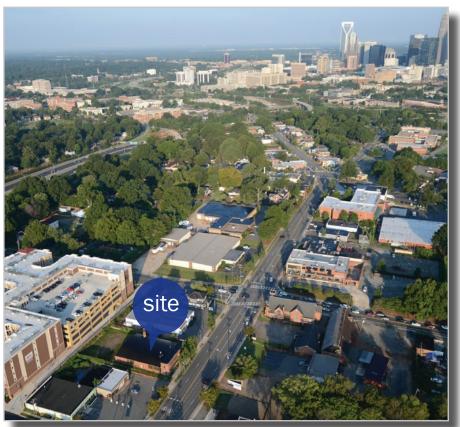

### <u>ABOUT</u>

Located in the heart of the Plaza-Midwood neighborhood, 1212 Central Avenue Loft is well positioned at the intersection of Hawthorne Lane. The storefront is highly visible and stretches all the way up to the sidewalk. Parking is available behind the building with the potential for additional shared parking.

### MARKET OVERVIEW

Plaza Midwood is located about 1 mile east of Uptown Charlotte. Known for its eclectic vibe, it has a mix of art galleries, locally owned shops and restaurants. Recent years have seen its resurgence as a residential neighborhood as well, with numerous multi-family residential communities underway.