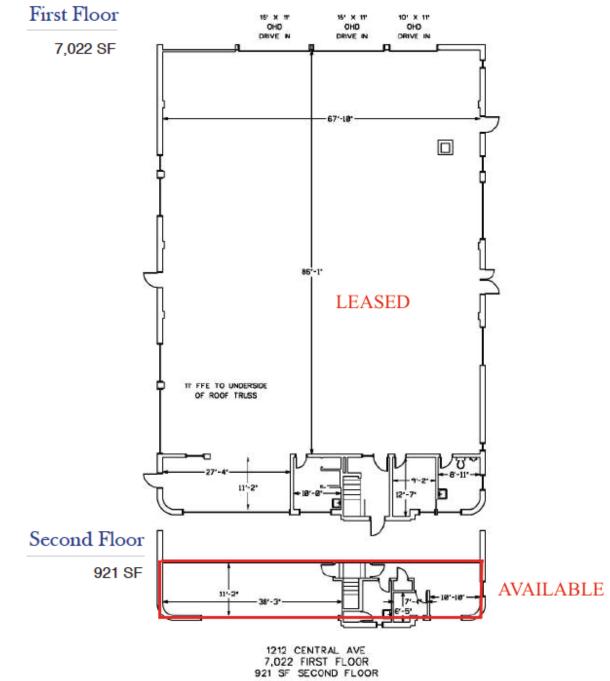

## **PROPERTY DETAILS**

- +/- 921sf Available for Lease
- Zoning: B-2 PED
- Use: Office, Retail, Live/Work
- Lease Rate: \$1,950/month NNN

# **PROPERTY FEATURES**

- Second floor office, live/work
- Located in the heart of the Plaza-Midwood neighborhood