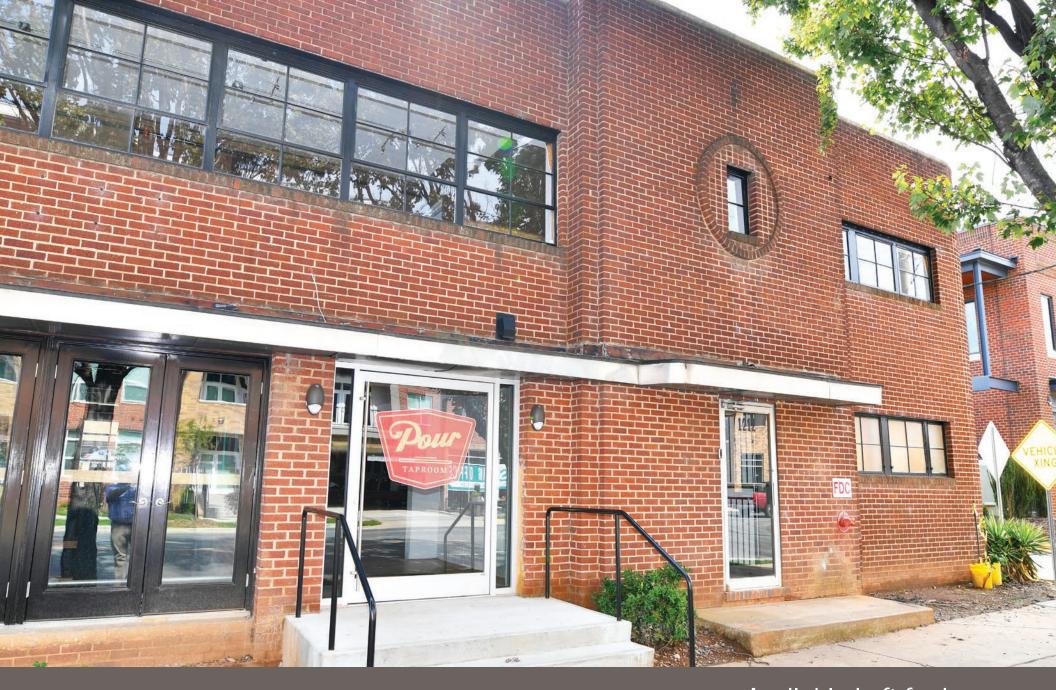

### <u>ABOUT</u>

Located in the heart of the Plaza-Midwood neighborhood, 1212 Central Avenue Loft is well positioned at the intersection of Hawthorne Lane. The storefront is highly visible and stretches all the way up to the sidewalk. Parking is available behind the building with the potential for additional shared parking.

# **PROPERTY FEATURES**

- Second floor office, live/work
- Located in the heart of the Plaza-Midwood neighborhood