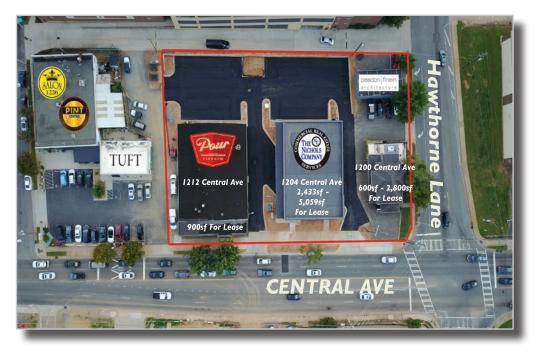

### <u>ABOUT</u>

Located in the heart of the Plaza-Midwood neighborhood, 1212 Central Avenue Loft is well positioned at the intersection of Hawthorne Lane. The storefront is highly visible and stretches all the way up to the sidewalk. Parking is available behind the building with the potential for additional shared parking.

## **PROPERTY DETAILS**

- +/- 921sf Available for Lease
- Zoning: B-2 PED
- Use: Office, Retail, Live/Work
- Lease Rate: \$1,950/month NNN