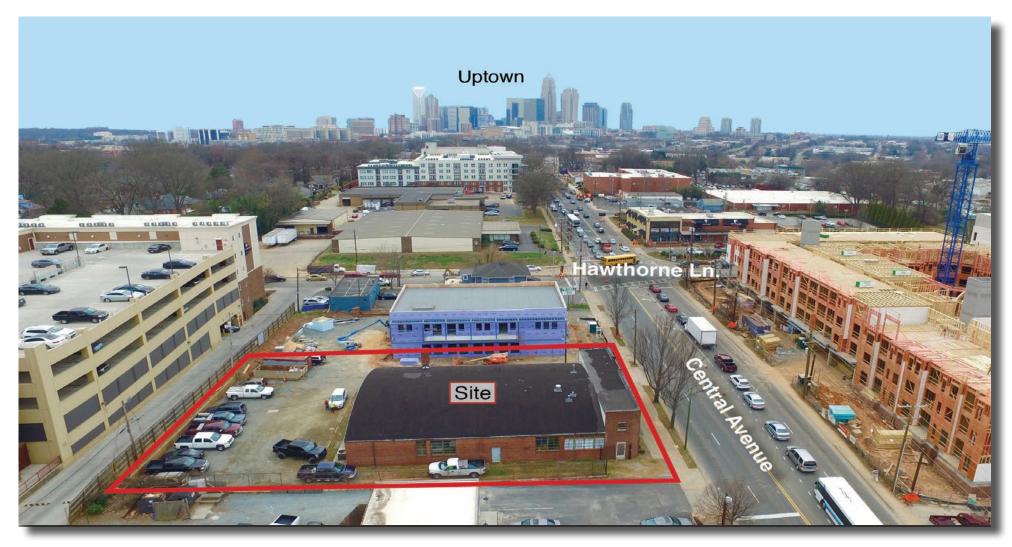

### <u>ABOUT</u>

Located in the heart of the Plaza-Midwood neighborhood, 1212 Central Avenue Loft is well positioned at the intersection of Hawthorne Lane. The storefront is highly visible and stretches all the way up to the sidewalk. Parking is available behind the building with the potential for additional shared parking.

### MARKET OVERVIEW

Plaza Midwood is located about 1 mile east of Uptown Charlotte. Known for its eclectic vibe, it has a mix of art galleries, locally owned shops and restaurants. Recent years have seen its resurgence as a residential neighborhood as well, with numerous multi-family residential communities underway.