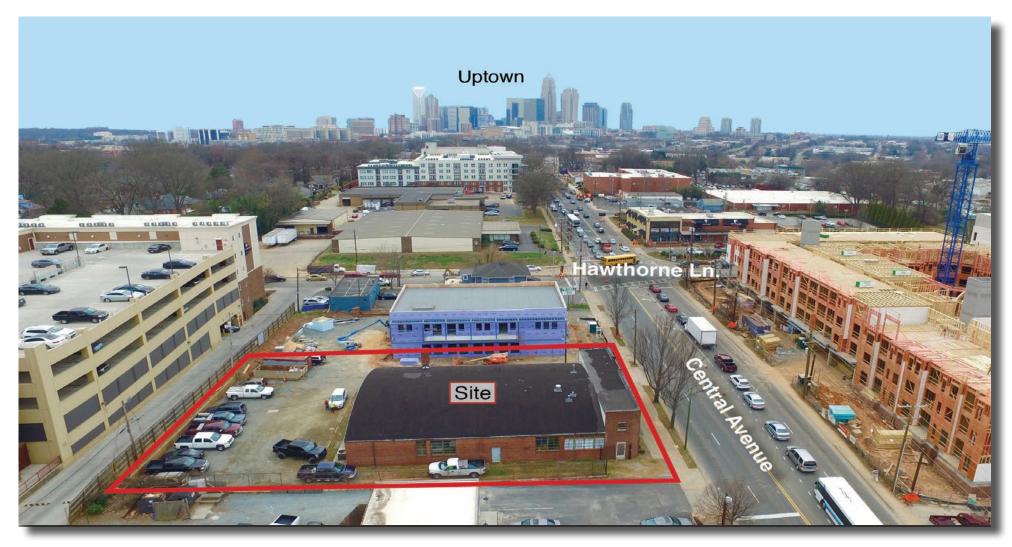

## <u>ABOUT</u>

Located in the heart of the Plaza-Midwood neighborhood, 1212 Central Avenue is well positioned at the intersection of Hawthorne Lane. The storefront is highly visible and stretches all the way up to the sidewalk. Parking is available behind the building with the potential for additional shared parking.

### MARKET OVERVIEW

Plaza Midwood is located about 1 mile east of Uptown Charlotte. Known for its eclectic vibe, it has a mix of art galleries, locally owned shops and restaurants. Recent years have seen its resurgence as a residential neighborhood as well, with numerous multi-family residential communities underway.