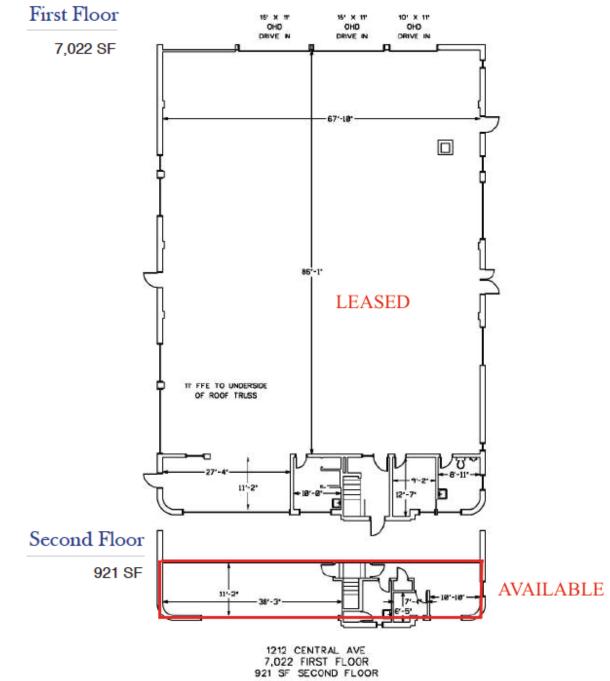

### **PROPERTY DETAILS**

- +/- 921sf Available for Lease
- Zoning: B-2 PED
- Use: Office, Retail, Live/Work
- Lease Rate: \$2,450/month NNN

# **PROPERTY FEATURES**

- Second floor office
- Located in the heart of the Plaza-Midwood neighborhood