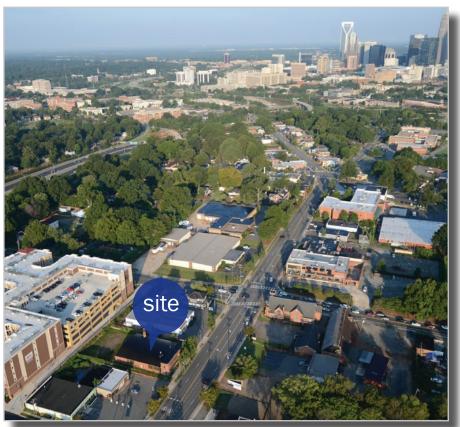

## <u>ABOUT</u>

Located in the heart of the Plaza-Midwood neighborhood, 1212 Central Avenue is well positioned at the intersection of Hawthorne Lane. The storefront is highly visible and stretches all the way up to the sidewalk. Parking is available behind the building with the potential for additional shared parking.

### MARKET OVERVIEW

Plaza Midwood is located about 1 mile east of Uptown Charlotte. Known for its eclectic vibe, it has a mix of art galleries, locally owned shops and restaurants. Recent years have seen its resurgence as a residential neighborhood as well, with numerous multi-family residential communities underway.