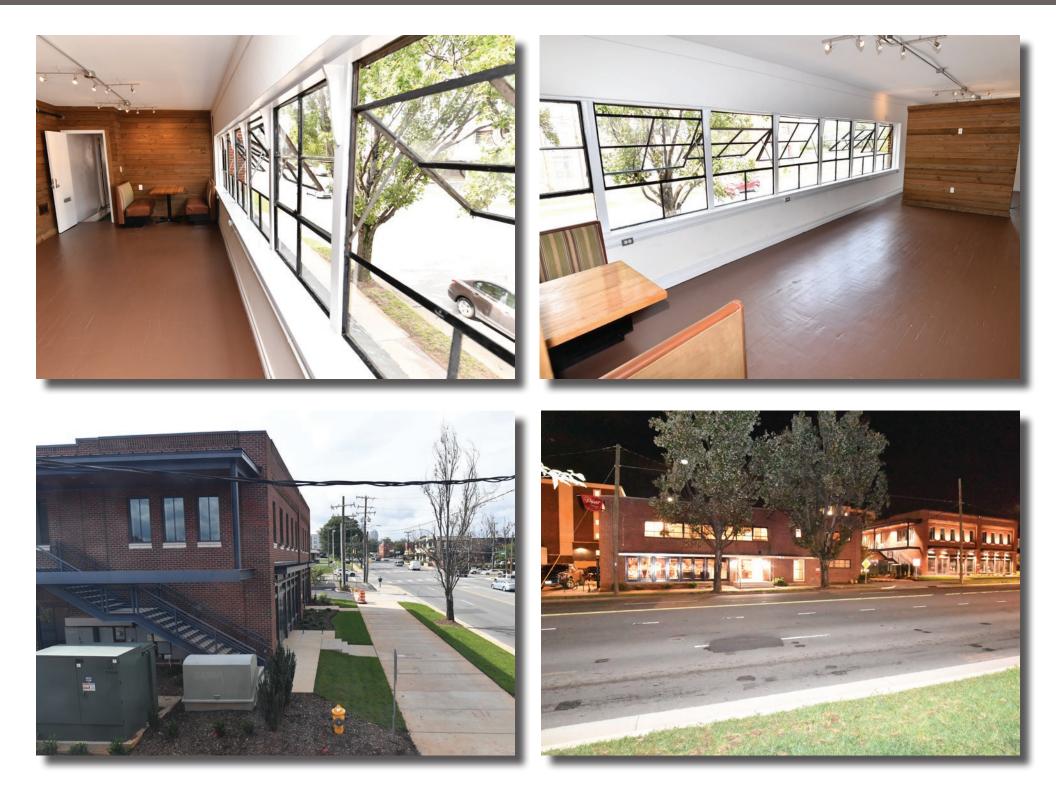

## <u>ABOUT</u>

Located in the heart of the Plaza-Midwood neighborhood, 1212 Central Avenue is well positioned at the intersection of Hawthorne Lane. The storefront is highly visible and stretches all the way up to the sidewalk. Parking is available behind the building with the potential for additional shared parking.

### **PROPERTY DETAILS**

- +/- 921sf Available for Lease
- Zoning: B-2 PED
- Use: Office, Retail, Live/Work
- Lease Rate: \$2,450/month NNN

# **PROPERTY FEATURES**

- Second floor office
- Located in the heart of the Plaza-Midwood neighborhood