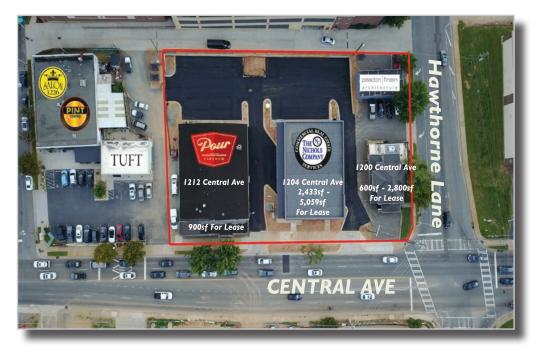

# Available for Lease 1212 Central Avenue

Charlotte, NC 28204

### **PROPERTY DETAILS**

- +/- 921sf Available for Lease
- Zoning: B-2 PED
- Use: Office, Retail, Live/Work
- Lease Rate: \$2,450/month NNN