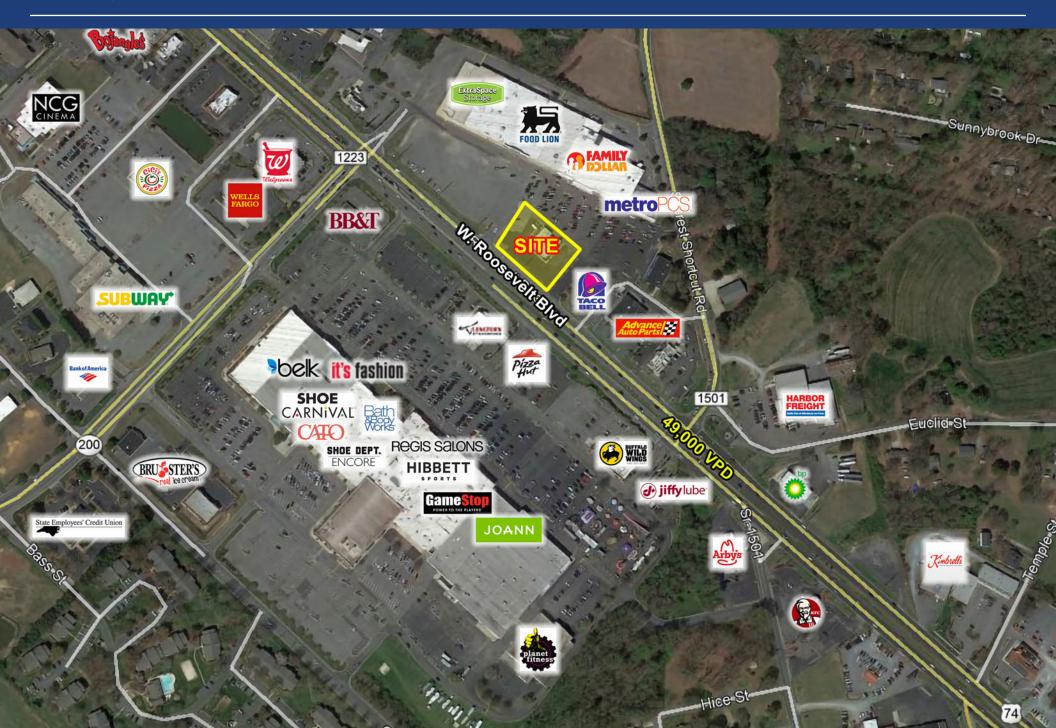

# 2ND GENERATION RESTAURANT

2116 W. Roosevelt Blvd. | Monroe, NC 28110

AVAILABLE RETAIL FOR SALE OR LEASE

#### **PROPERTY DETAILS**

| Address          | lonroe, NC 28110                                                          |
|------------------|---------------------------------------------------------------------------|
| Available SF +/  | /- 5,450 SF                                                               |
| Acreage +,       | /- 0.729 AC                                                               |
| Parcel ID 97     | 216070E                                                                   |
| Zoning B-        | -1 SU                                                                     |
| Frontage 18      | 31 FT on W. Roosevelt Blvd.                                               |
| Parking A        | mple parking                                                              |
| Traffic Counts W | /. Roosevelt Blvd.   49,000 VPD                                           |
| Lease Price \$   | 15/SF NNN                                                                 |
| Sale Price \$    | 950,000                                                                   |
| Additional Notes | Outparcel facing heavily traveled W. Roosevelt lvd. with great visibility |