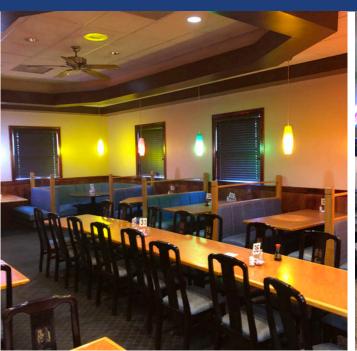

|
| Lease Price \$   | 15/SF NNN                                                                 |
| Sale Price \$    | 950,000                                                                   |
| Additional Notes | Outparcel facing heavily traveled W. Roosevelt lvd. with great visibility |



# **DEMOGRAPHICS**

| RADIUS                  | 1 MILE   | 3 MILE   | 5 MILE   |
|-------------------------|----------|----------|----------|
| 2019 Population         | 3,350    | 29,041   | 50,425   |
| Avg. Household Income   | \$50,993 | \$63,722 | \$71,083 |
| Median Household Income | \$40,879 | \$48,152 | \$55,020 |
| Households              | 1,185    | 9,855    | 17,273   |
| Daytime Employees       | 5,660    | 17,911   | 28,745   |



## MARKET OVERVIEW



## **INTERIOR PHOTOS**