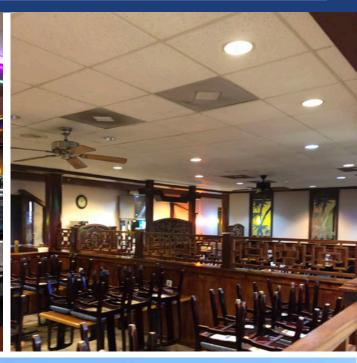

|
| Lease Price \$   | 15/SF NNN                                                                 |
| Sale Price \$    | 950,000                                                                   |
| Additional Notes | Outparcel facing heavily traveled W. Roosevelt lvd. with great visibility |



# **DEMOGRAPHICS**

| RADIUS                  | 1 MILE   | 3 MILE   | 5 MILE   |
|-------------------------|----------|----------|----------|
| 2019 Population         | 3,350    | 29,041   | 50,425   |
| Avg. Household Income   | \$50,993 | \$63,722 | \$71,083 |
| Median Household Income | \$40,879 | \$48,152 | \$55,020 |
| Households              | 1,185    | 9,855    | 17,273   |
| Daytime Employees       | 5,660    | 17,911   | 28,745   |



## MARKET OVERVIEW



## **INTERIOR PHOTOS**