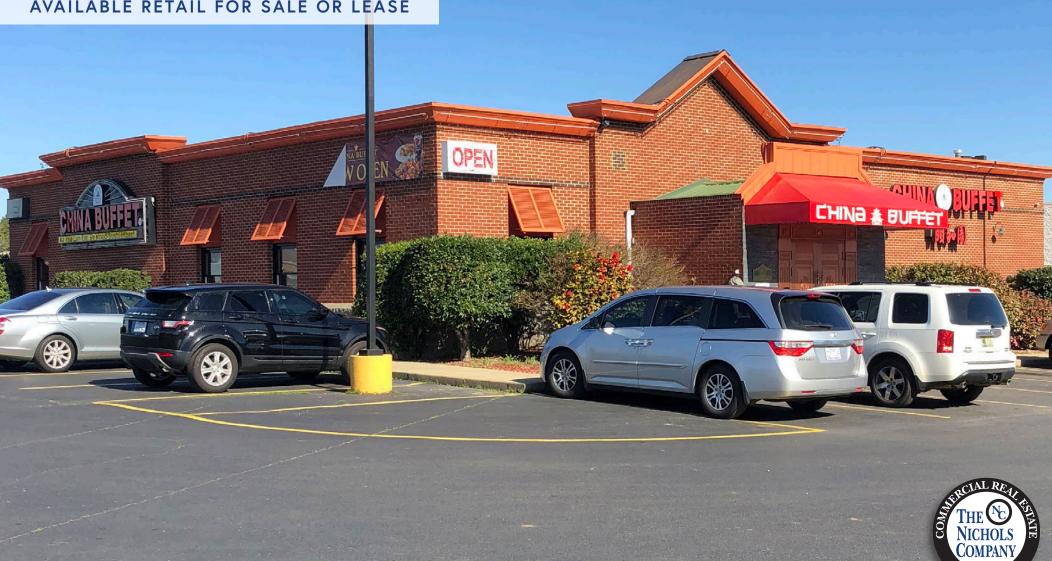

# 2ND GENERATION RESTAURANT

2116 W. Roosevelt Blvd. | Monroe, NC 28110

AVAILABLE RETAIL FOR SALE OR LEASE

#### **PROPERTY DETAILS**

| Address          | lonroe, NC 28110                                                          |
|------------------|---------------------------------------------------------------------------|
| Available SF +/  | /- 5,450 SF                                                               |
| Acreage +,       | /- 0.729 AC                                                               |
| Parcel ID 97     | 216070E                                                                   |
| Zoning B-        | -1 SU                                                                     |
| Frontage 18      | 31 FT on W. Roosevelt Blvd.                                               |
| Parking A        | mple parking                                                              |
| Traffic Counts W | /. Roosevelt Blvd.   49,000 VPD                                           |
| Lease Price \$   | 15/SF NNN                                                                 |
| Sale Price \$    | 950,000                                                                   |
| Additional Notes | Outparcel facing heavily traveled W. Roosevelt lvd. with great visibility |