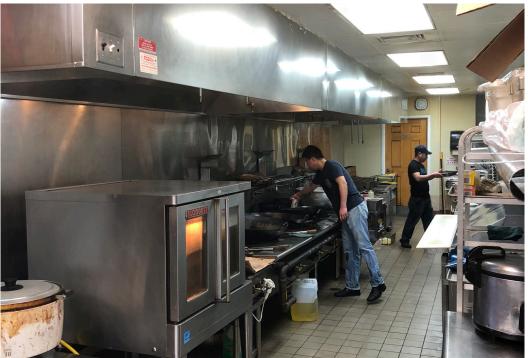

|
| Lease Price \$   | 15/SF NNN                                                                 |
| Sale Price \$    | 950,000                                                                   |
| Additional Notes | Outparcel facing heavily traveled W. Roosevelt lvd. with great visibility |



# **DEMOGRAPHICS**

| RADIUS                  | 1 MILE   | 3 MILE   | 5 MILE   |
|-------------------------|----------|----------|----------|
| 2019 Population         | 3,350    | 29,041   | 50,425   |
| Avg. Household Income   | \$50,993 | \$63,722 | \$71,083 |
| Median Household Income | \$40,879 | \$48,152 | \$55,020 |
| Households              | 1,185    | 9,855    | 17,273   |
| Daytime Employees       | 5,660    | 17,911   | 28,745   |



## MARKET OVERVIEW



## **INTERIOR PHOTOS**