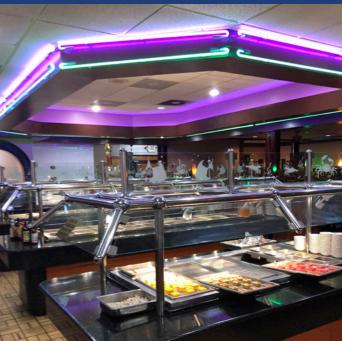

|
| Lease Price \$   | 15/SF NNN                                                                 |
| Sale Price \$    | 950,000                                                                   |
| Additional Notes | Outparcel facing heavily traveled W. Roosevelt lvd. with great visibility |



# **DEMOGRAPHICS**

| RADIUS                  | 1 MILE   | 3 MILE   | 5 MILE   |
|-------------------------|----------|----------|----------|
| 2019 Population         | 3,350    | 29,041   | 50,425   |
| Avg. Household Income   | \$50,993 | \$63,722 | \$71,083 |
| Median Household Income | \$40,879 | \$48,152 | \$55,020 |
| Households              | 1,185    | 9,855    | 17,273   |
| Daytime Employees       | 5,660    | 17,911   | 28,745   |



## MARKET OVERVIEW



## **INTERIOR PHOTOS**