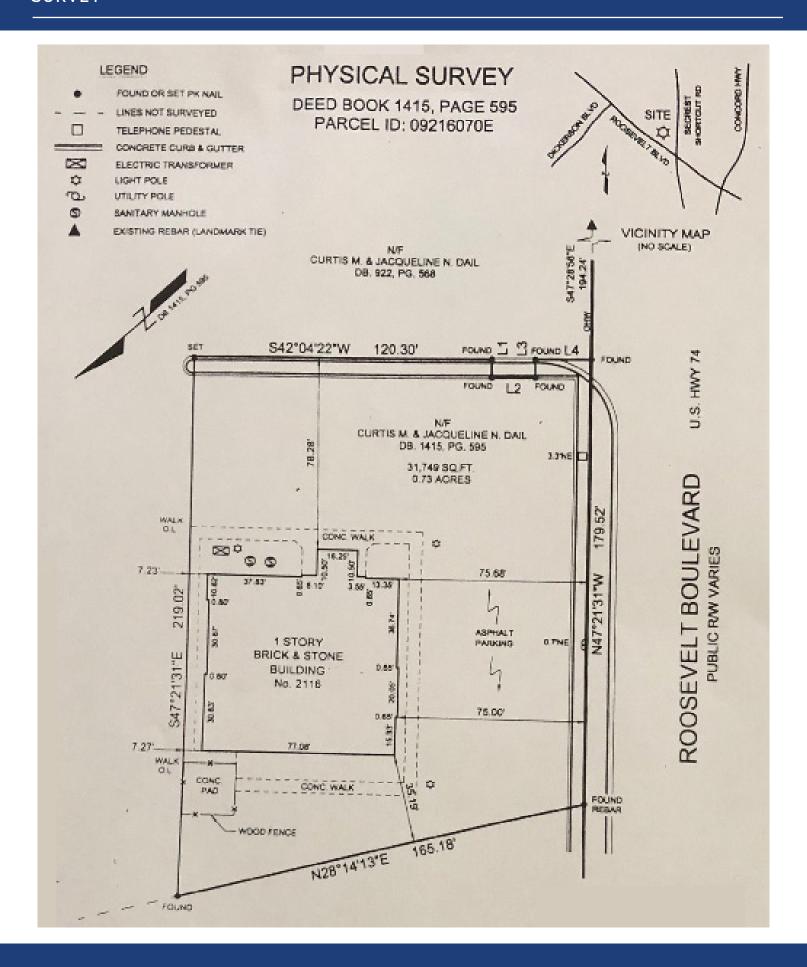

#### **PROPERTY DETAILS**

| Address          | lonroe, NC 28110                                                          |
|------------------|---------------------------------------------------------------------------|
| Available SF +/  | /- 5,450 SF                                                               |
| Acreage +,       | /- 0.729 AC                                                               |
| Parcel ID 97     | 216070E                                                                   |
| Zoning B-        | -1 SU                                                                     |
| Frontage 18      | 31 FT on W. Roosevelt Blvd.                                               |
| Parking A        | mple parking                                                              |
| Traffic Counts W | /. Roosevelt Blvd.   49,000 VPD                                           |
| Lease Price \$   | 15/SF NNN                                                                 |
| Sale Price \$    | 950,000                                                                   |
| Additional Notes | Outparcel facing heavily traveled W. Roosevelt lvd. with great visibility |