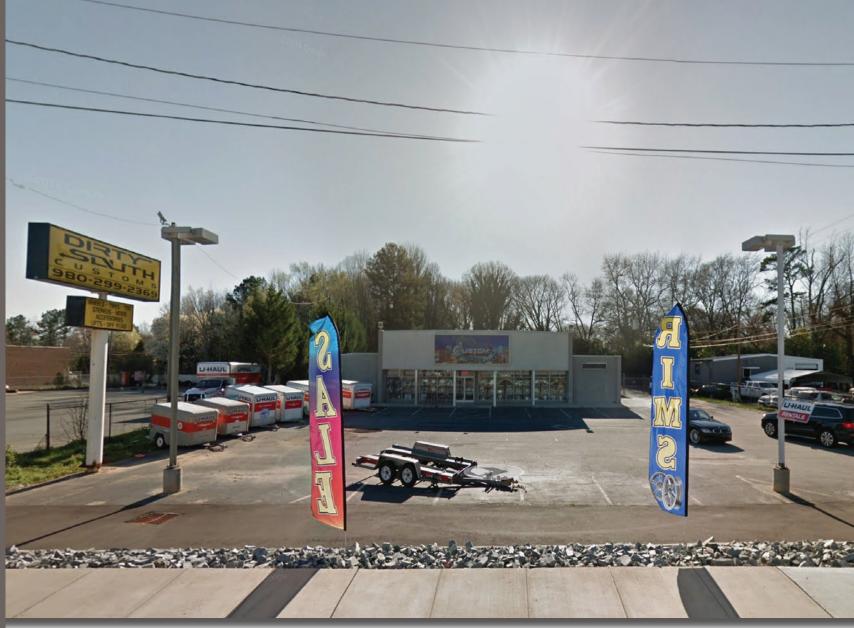

#### <u>ABOUT</u>

5216 E. Independence Blvd. offers +/- 9,990 SF and 0.75 Acres of free standing retail space on E. Independence Blvd. The center's proximity to a well-traveled highway and the 13.6 acre redevelopment of the corner of Monroe Rd.and Idlewild Rd. make this an ideal opportunity.

#### PROPERTY DETAILS

- +/- 9,990 SF Available for Lease
- 0.75 Acres
- Free Standing Building
- Parcel: 16303230
- Zoned B-2
- \$12.00/sf NNN

#### **PROPERTY FEATURES**

- 139' of frontage
- HVAC and roof replaced within past five years
- Abuts future access with 13.6 acre Monroe Rd. redevelopment, where Aldi will occupy 22,000 SF in a 60,000 SF commercial center
- Rear grade level access roll up door