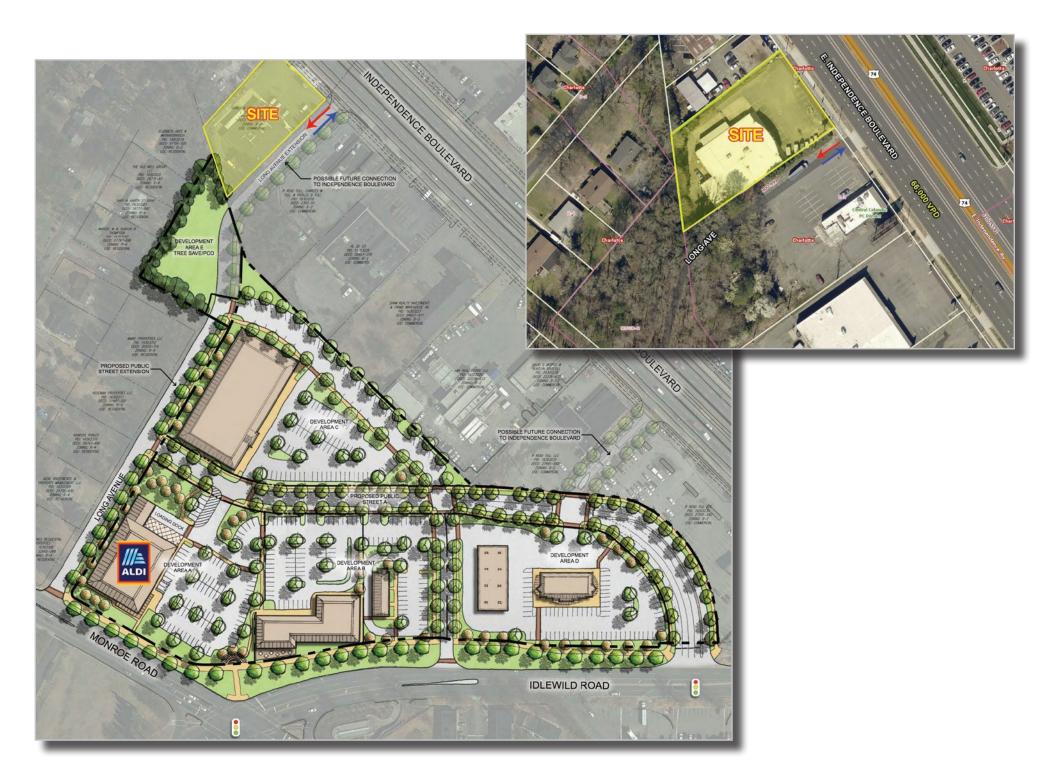

#### <u>ABOUT</u>

5216 E. Independence Blvd. offers +/- 9,990 SF and 0.75 Acres of free standing retail space on E. Independence Blvd. The center's proximity to a well-traveled highway and the 13.6 acre redevelopment of the corner of Monroe Rd.and Idlewild Rd. make this an ideal opportunity.

#### **PROPERTY FEATURES**

- 139' of frontage
- HVAC and roof replaced within past five years
- Abuts future access with 13.6 acre Monroe Rd. redevelopment, where Aldi will occupy 22,000 SF in a 60,000 SF commercial center
- Rear grade level access roll up door