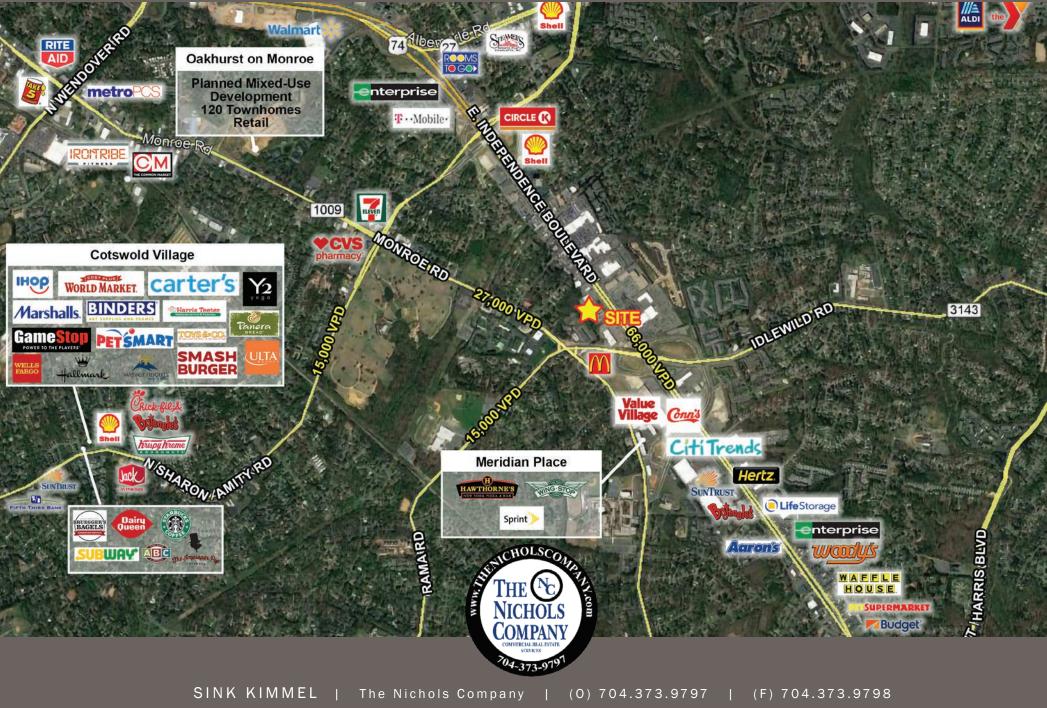

#### <u>ABOUT</u>

5216 E. Independence Blvd. offers +/- 9,990 SF and 0.75 Acres of free standing retail space on E. Independence Blvd. The center's proximity to a well-traveled highway and the 13.6 acre redevelopment of the corner of Monroe Rd.and Idlewild Rd. make this an ideal opportunity.

#### **PROPERTY FEATURES**

- 139' of frontage
- HVAC and roof replaced within past five years
- Abuts future access with 13.6 acre Monroe Rd. redevelopment, where Aldi will occupy 22,000 SF in a 60,000 SF commercial center
- Rear grade level access roll up door

| Demographics                               | 1 Mile   | 3 Miles  | 5 Miles  |
|--------------------------------------------|----------|----------|----------|
| Total Population                           | 12,702   | 121,959  | 272,665  |
| Average HH Income                          | \$54,435 | \$64,002 | \$83,507 |
|                                            |          |          |          |
| Traffic Counts: 67,900 VPD PM side of road |          |          |          |