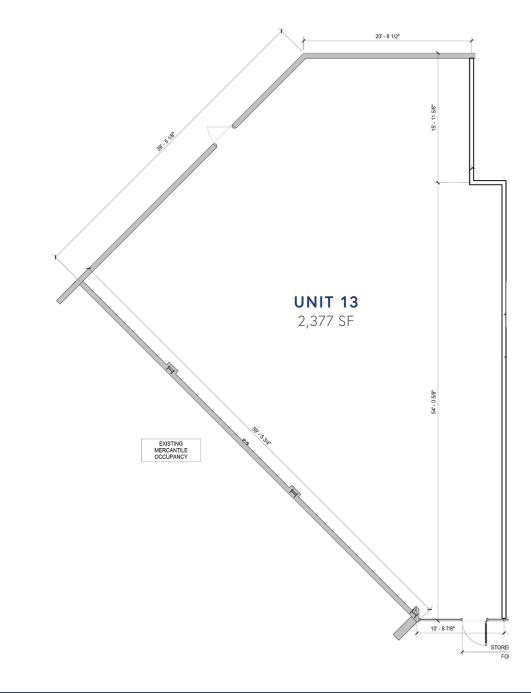

00 SF          |  |
| 8             | Mint Hill Carpets        | 1,260             |  |
| 9             | Perfectly Polished Nails | 1,050 SF          |  |
| 10            | Cocktail Cakery          | 1,052 SF          |  |
| 11            | Your Local Game Store    | 3,340 SF          |  |
| 12            | Dollar Tree              | 8,640 SF          |  |
| 13            | AVAILABLE                | 2,377 SF          |  |
| 14            | State Farm               | 1,500 SF          |  |
| 15            | Barks, Bones & Biscuits  | 2,270 SF          |  |
|               | EXPANSION SPACE          | Up to<br>2,000 SF |  |
|               |                          |                   |  |
| OP            | AVAILABLE                | 0.71 AC           |  |

AVAILABLE

Unit 13 - 2,377 SF



FLOOR PLAN







### CONTACT FOR DETAILS

#### **JOSH BEAVER**

(704) 373-9797 Josh@TheNicholsCompany.com



# THE NICHOLS COMPANY

Website www.TheNicholsCompany.com

**Phone** Office (704) 373-9797 Fax (704) 373-9798

Address 1204 Central Avenue, Suite 201 Charlotte, NC 28204

This information has been obtained from sources believed to be reliable. While we do not doubt its accuracy, we have not verified it and make no guarantee, warranty or representation to independently confirm its accuracy and completeness.