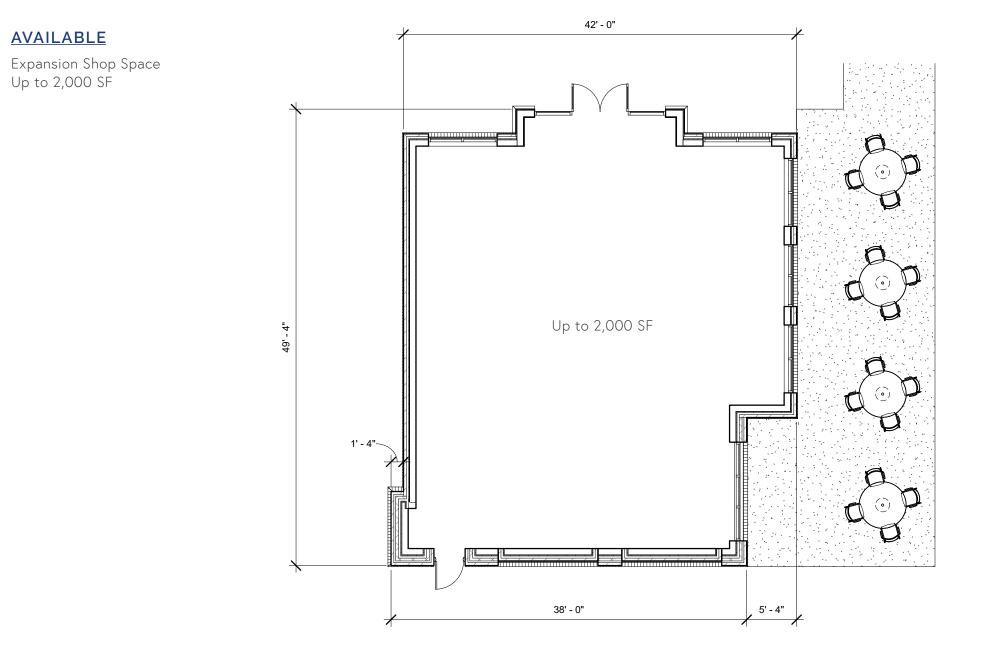

+/- 2,377 SF INLINE SPACE & UP TO 2,000 SF EXPANSION SHOP SPACE 0.71 ACRE OUTPARCEL AVAILABLE

### PROPERTY DETAILS

| Address        | 6914 Matthews-Mint Hill Rd.   Charlotte, NC 28227                                 |  |  |
|----------------|-----------------------------------------------------------------------------------|--|--|
| Available SF   | +/- 2,377 SF Available for Lease<br>Up to 2,000 SF Expansion Shop Space Available |  |  |
| GLA            | +/- 59,047 SF                                                                     |  |  |
| Available AC   | +/- 0.71 AC Outparcel Available                                                   |  |  |
| Lease Rate     | \$16/SF NNN Retail<br>\$25/SF NNN Expansion Shop Space                            |  |  |
| TICAM          | \$3.50/SF                                                                         |  |  |
| Traffic Counts | Matthews-Mint Hill Rd.   19,000 VPD<br>Lawyers Rd.   9,800 VPD                    |  |  |