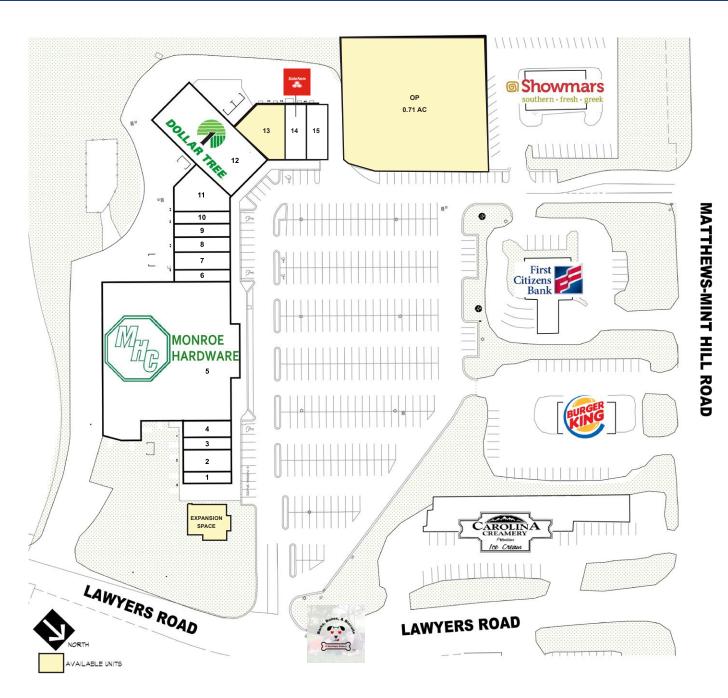

| TENANT ROSTER |                          |                   |  |
|---------------|--------------------------|-------------------|--|
| 1             | Big Guys Pizza           | 2,610 SF          |  |
| 2             | Gold and Silver Mint     | 840 SF            |  |
| 3             | Cut & Company 2          | 1,170 SF          |  |
| 4             | Superior Insurance       | 1,080 SF          |  |
| 5             | Monroe Hardware          | 29,577            |  |
| 6             | Cut & Company            | 800 SF            |  |
| 7             | Daebak Korean Restaurant | 1,500 SF          |  |
| 8             | Mint Hill Carpets        | 1,260             |  |
| 9             | Perfectly Polished Nails | 1,050 SF          |  |
| 10            | Cocktail Cakery          | 1,052 SF          |  |
| 11            | Your Local Game Store    | 3,340 SF          |  |
| 12            | Dollar Tree              | 8,640 SF          |  |
| 13            | AVAILABLE                | 2,377 SF          |  |
| 14            | State Farm               | 1,500 SF          |  |
| 15            | Barks, Bones & Biscuits  | 2,270 SF          |  |
|               | EXPANSION SPACE          | Up to<br>2,000 SF |  |
|               |                          |                   |  |
| OP            | AVAILABLE                | 0.71 AC           |  |