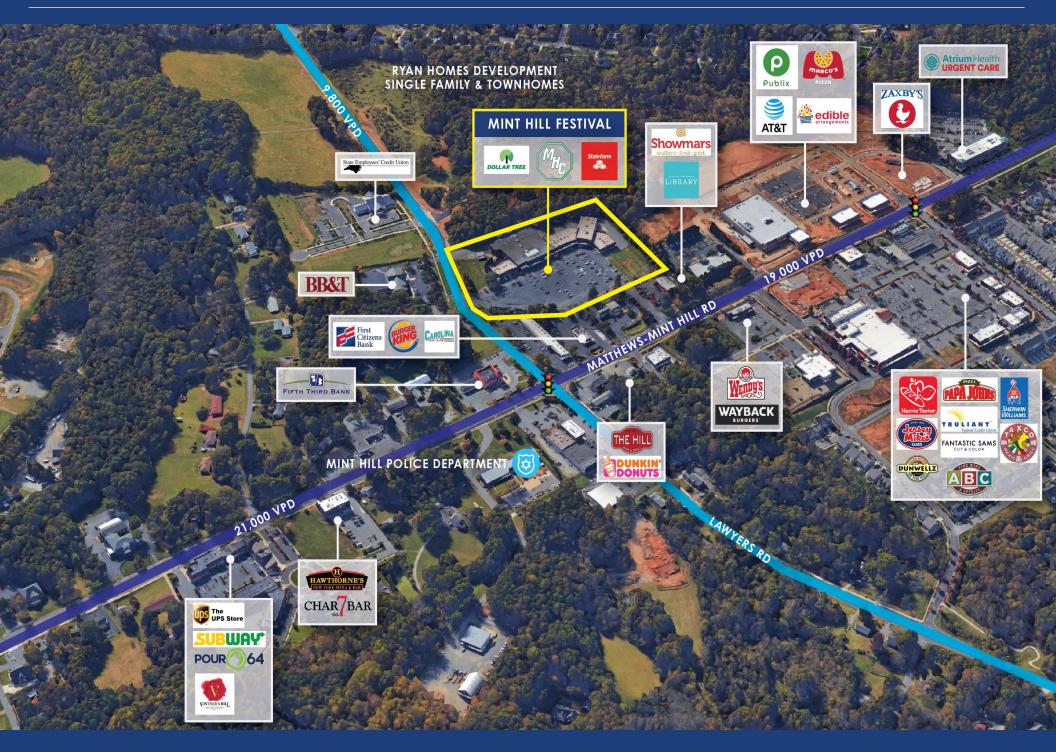

### PROPERTY DETAILS

| Address        | 6914 Matthews-Mint Hill Rd.   Charlotte, NC 28227                                 |  |  |
|----------------|-----------------------------------------------------------------------------------|--|--|
| Available SF   | +/- 2,377 SF Available for Lease<br>Up to 2,000 SF Expansion Shop Space Available |  |  |
| GLA            | +/- 59,047 SF                                                                     |  |  |
| Available AC   | +/- 0.71 AC Outparcel Available                                                   |  |  |
| Lease Rate     | \$16/SF NNN Retail<br>\$25/SF NNN Expansion Shop Space                            |  |  |
| TICAM          | \$3.50/SF                                                                         |  |  |
| Traffic Counts | Matthews-Mint Hill Rd.   19,000 VPD<br>Lawyers Rd.   9,800 VPD                    |  |  |