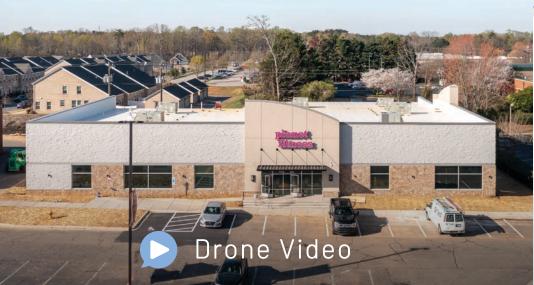

# Mint Hill Festival

6914 Matthews-Mint Hill Road | Charlotte, NC 28227

DOLLAR TREE

PALLY SQUIR

P⇔wz

**Available for Lease** Up to +/- 1,934 SF Expansion Shop Space

YOUR LOCAL CARE STORE

PIZZA

## Mint Hill Festival Available for Lease

Expansion shop space available for lease at Mint Hill Festival, a premium location in downtown Mint Hill. The center is highly accessible, less than 2 miles to I-485, and within walking distance to Municipal offices and schools.

| Property Details   |                                                                  |
|--------------------|------------------------------------------------------------------|
| Address            | 6914 Matthews-Mint Hill Road   Charlotte, NC 28227               |
| Availability       | Up to +/- 1,934 SF Expansion Shop Space Available                |
| GLA                | +/- 59,047 SF                                                    |
| Parking            | Ample parking                                                    |
| Traffic Counts     | Matthews-Mint Hill Road   19,000 VPD<br>Lawyers Road   9,800 VPD |
| Lease Rate         | Call for Leasing Details                                         |
| Additional Details | **DO NOT DISTURB TENANT                                          |
|                    |                                                                  |