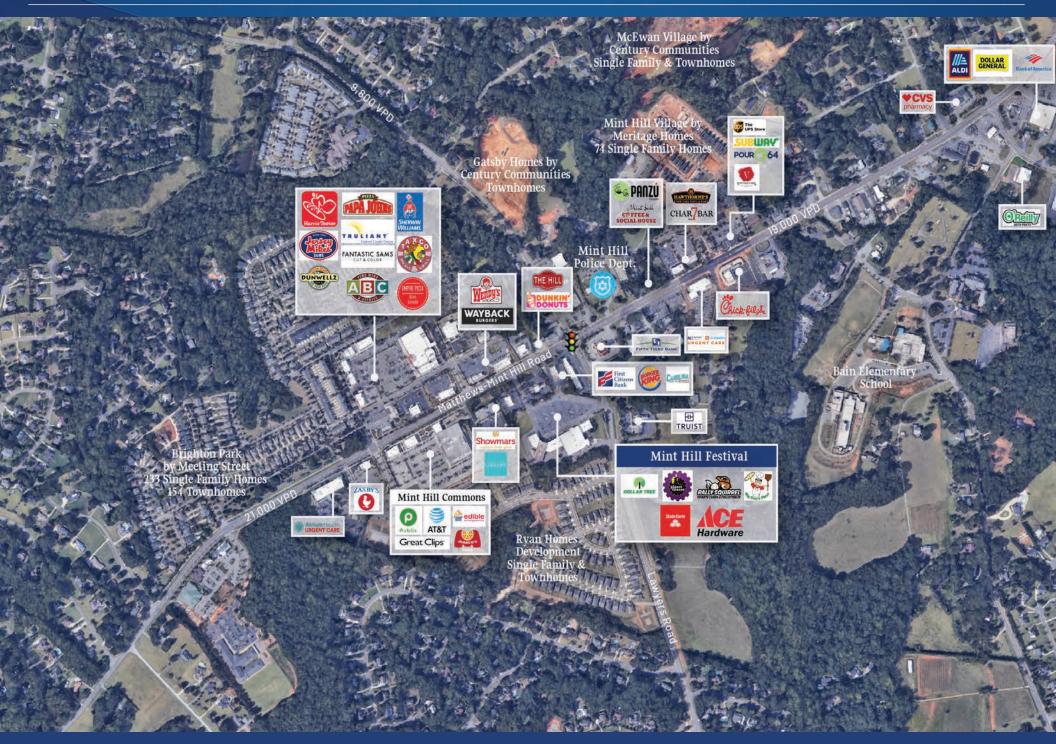

|    | Tenant Roster                                 |                |  |  |  |
|----|-----------------------------------------------|----------------|--|--|--|
| 1  | Vida Mexican Restaurant                       | 2,646 SF       |  |  |  |
| 2  | Gold and Silver Mint                          | 840 SF         |  |  |  |
| 3  | Cut & Company 2                               | 1,170 SF       |  |  |  |
| 4  | Superior Insurance                            | 1,080 SF       |  |  |  |
| 5  | Ace Hardware                                  | 29,781 SF      |  |  |  |
| 6  | Cut & Company                                 | 800 SF         |  |  |  |
| 7  | Daebak Korean Restaurant                      | 1,500 SF       |  |  |  |
| 8  | Mint Hill Carpets                             | 1,260 SF       |  |  |  |
| 9  | Perfectly Polished Nails                      | 1,050 SF       |  |  |  |
| 10 | Big Guy's Pizza                               | 1,052 SF       |  |  |  |
| 11 | Your Local Game Store                         | 3,340 SF       |  |  |  |
| 12 | Dollar Tree                                   | 8,640 SF       |  |  |  |
| 13 | Rally Squirrel Sports<br>Cards & Collectibles | 2,377 SF       |  |  |  |
| 14 | State Farm                                    | 1,500 SF       |  |  |  |
| 15 | Barks, Bones & Biscuits                       | 2,270 SF       |  |  |  |
|    | Expansion Space                               | Up to 1,934 SF |  |  |  |
| OP | Planet Fitness                                | 0.71 AC        |  |  |  |