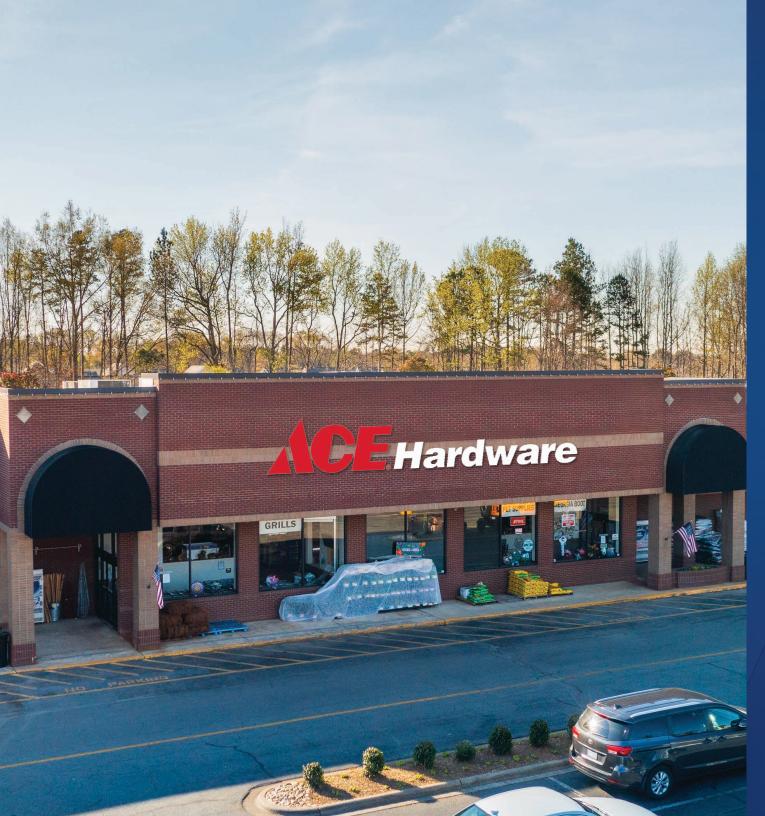

|    | Tenant Roster                                 |                |  |  |  |
|----|-----------------------------------------------|----------------|--|--|--|
| 1  | Vida Mexican Restaurant                       | 2,646 SF       |  |  |  |
| 2  | Gold and Silver Mint                          | 840 SF         |  |  |  |
| 3  | Cut & Company 2                               | 1,170 SF       |  |  |  |
| 4  | Superior Insurance                            | 1,080 SF       |  |  |  |
| 5  | Ace Hardware                                  | 29,781 SF      |  |  |  |
| 6  | Cut & Company                                 | 800 SF         |  |  |  |
| 7  | Daebak Korean Restaurant                      | 1,500 SF       |  |  |  |
| 8  | Mint Hill Carpets                             | 1,260 SF       |  |  |  |
| 9  | Perfectly Polished Nails                      | 1,050 SF       |  |  |  |
| 10 | Big Guy's Pizza                               | 1,052 SF       |  |  |  |
| 11 | Your Local Game Store                         | 3,340 SF       |  |  |  |
| 12 | Dollar Tree                                   | 8,640 SF       |  |  |  |
| 13 | Rally Squirrel Sports<br>Cards & Collectibles | 2,377 SF       |  |  |  |
| 14 | State Farm                                    | 1,500 SF       |  |  |  |
| 15 | Barks, Bones & Biscuits                       | 2,270 SF       |  |  |  |
|    | Expansion Space                               | Up to 1,934 SF |  |  |  |
| OP | Planet Fitness                                | 0.71 AC        |  |  |  |