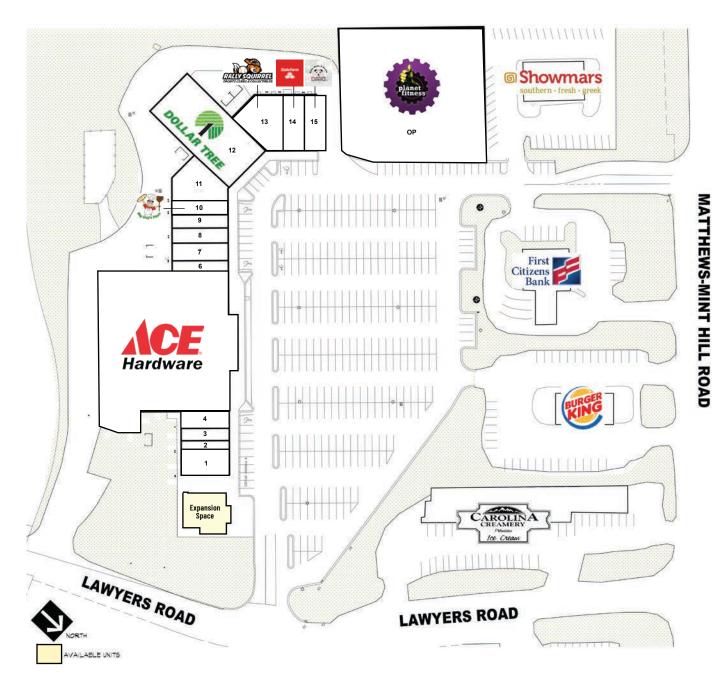

|    | Tenant Roster                                 |                |  |  |  |
|----|-----------------------------------------------|----------------|--|--|--|
| 1  | Vida Mexican Restaurant                       | 2,646 SF       |  |  |  |
| 2  | Gold and Silver Mint                          | 840 SF         |  |  |  |
| 3  | Cut & Company 2                               | 1,170 SF       |  |  |  |
| 4  | Superior Insurance                            | 1,080 SF       |  |  |  |
| 5  | Ace Hardware                                  | 29,781 SF      |  |  |  |
| 6  | Cut & Company                                 | 800 SF         |  |  |  |
| 7  | Daebak Korean Restaurant                      | 1,500 SF       |  |  |  |
| 8  | Mint Hill Carpets                             | 1,260 SF       |  |  |  |
| 9  | Perfectly Polished Nails                      | 1,050 SF       |  |  |  |
| 10 | Big Guy's Pizza                               | 1,052 SF       |  |  |  |
| 11 | Your Local Game Store                         | 3,340 SF       |  |  |  |
| 12 | Dollar Tree                                   | 8,640 SF       |  |  |  |
| 13 | Rally Squirrel Sports<br>Cards & Collectibles | 2,377 SF       |  |  |  |
| 14 | State Farm                                    | 1,500 SF       |  |  |  |
| 15 | Barks, Bones & Biscuits                       | 2,270 SF       |  |  |  |
|    | Expansion Space                               | Up to 1,934 SF |  |  |  |
| OP | Planet Fitness                                | 0.71 AC        |  |  |  |

## Available

(2

Expansion Shop Space Up to 1,934 SF