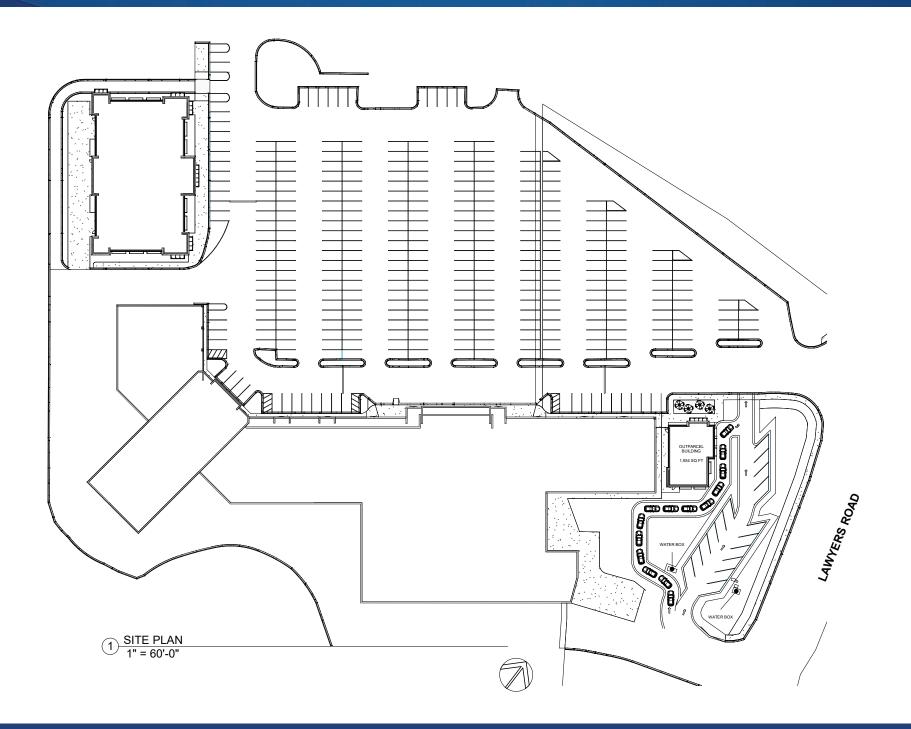

|    | Tenant Roster                                 |                |  |  |  |
|----|-----------------------------------------------|----------------|--|--|--|
| 1  | Vida Mexican Restaurant                       | 2,646 SF       |  |  |  |
| 2  | Gold and Silver Mint                          | 840 SF         |  |  |  |
| 3  | Cut & Company 2                               | 1,170 SF       |  |  |  |
| 4  | Superior Insurance                            | 1,080 SF       |  |  |  |
| 5  | Ace Hardware                                  | 29,781 SF      |  |  |  |
| 6  | Cut & Company                                 | 800 SF         |  |  |  |
| 7  | Daebak Korean Restaurant                      | 1,500 SF       |  |  |  |
| 8  | Mint Hill Carpets                             | 1,260 SF       |  |  |  |
| 9  | Perfectly Polished Nails                      | 1,050 SF       |  |  |  |
| 10 | Big Guy's Pizza                               | 1,052 SF       |  |  |  |
| 11 | Your Local Game Store                         | 3,340 SF       |  |  |  |
| 12 | Dollar Tree                                   | 8,640 SF       |  |  |  |
| 13 | Rally Squirrel Sports<br>Cards & Collectibles | 2,377 SF       |  |  |  |
| 14 | State Farm                                    | 1,500 SF       |  |  |  |
| 15 | Barks, Bones & Biscuits                       | 2,270 SF       |  |  |  |
|    | Expansion Space                               | Up to 1,934 SF |  |  |  |
| OP | Planet Fitness                                | 0.71 AC        |  |  |  |

## Available

(2

Expansion Shop Space Up to 1,934 SF