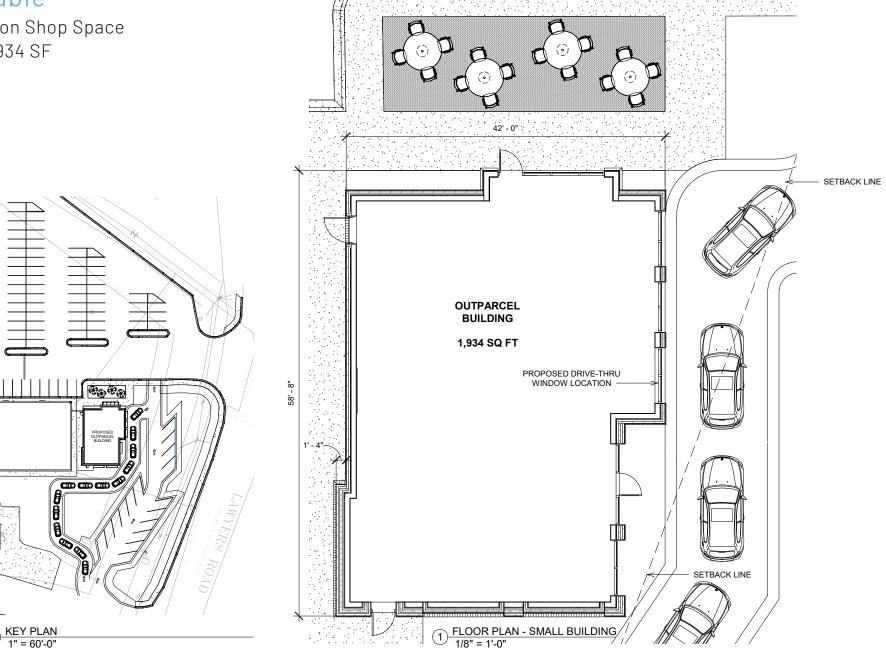

# Mint Hill Festival

6914 Matthews-Mint Hill Road | Charlotte, NC 28227

DOLLAR TREE

PALLY SQUIR

P⇔wz

**Available for Lease** Up to +/- 1,934 SF Expansion Shop Space

YOUR LOCAL CARE STORE

PIZZA

## Available

(2

Expansion Shop Space Up to 1,934 SF