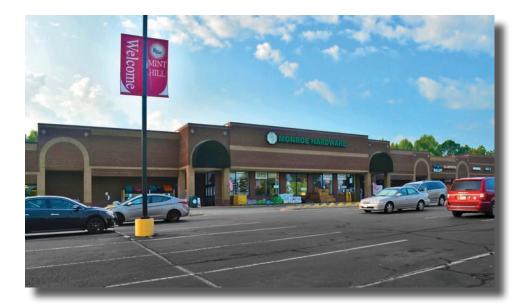

#### SITE OVERVIEW

| 1 Big Guys Pizza           | 2,610 SF    |
|----------------------------|-------------|
| 2 Gold and Silver Mint     | 840 SF      |
| 3 Cut & Company 2          | 1,170 SF    |
| 4 Superior Insurance       | 1,080 SF    |
| 5 Monroe Hardware          | 29,577 SF   |
| 6 Cut and Company          | 800 SF      |
| 7 Daebak Korean Restaurant | 1,500 SF    |
| 8 Mint Hill Carpets        | 1,260 SF    |
| 9 Perfectly Polished Nails | 1,050 SF    |
| 10 AVAILABLE               | 1,052 SF    |
| 11 Your Local Game Store   | 3,340 SF    |
| 12 Dollar Tree             | 8,640 SF    |
| 13 AVAILABLE               | 3,860 SF    |
| 14 AVAILABLE               | 2,270 SF    |
| OP AVAILABLE               | 0.71 AC     |
| EXPANSION SHOP SPACE Up    | to 2,000 SF |
|                            |             |