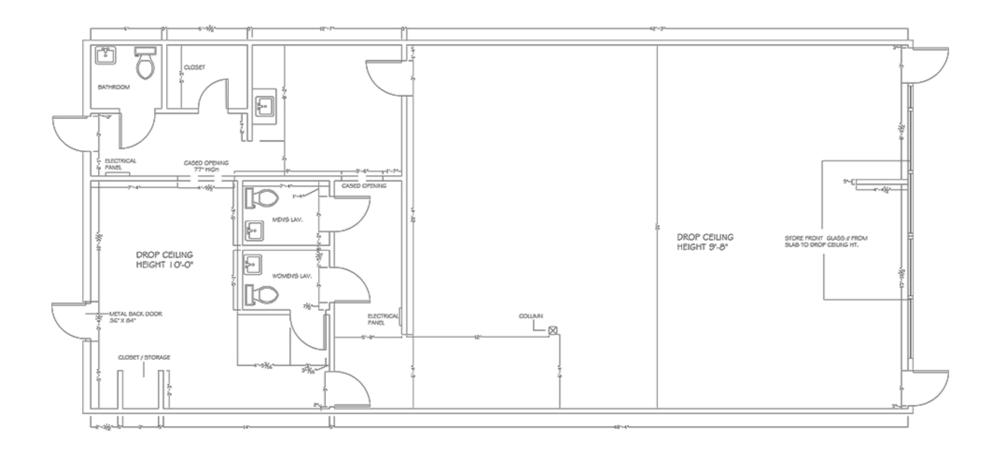

ld and Silver Mint     | 840 SF      |
| 3 Cut & Company 2          | 1,170 SF    |
| 4 Superior Insurance       | 1,080 SF    |
| 5 Monroe Hardware          | 29,577 SF   |
| 6 Cut and Company          | 800 SF      |
| 7 Daebak Korean Restaurant | 1,500 SF    |
| 8 Mint Hill Carpets        | 1,260 SF    |
| 9 Perfectly Polished Nails | 1,050 SF    |
| 10 AVAILABLE               | 1,052 SF    |
| 11 Your Local Game Store   | 3,340 SF    |
| 12 Dollar Tree             | 8,640 SF    |
| 13 AVAILABLE               | 3,860 SF    |
| 14 AVAILABLE               | 2,270 SF    |
| OP AVAILABLE               | 0.71 AC     |
| EXPANSION SHOP SPACE Up    | to 2,000 SF |
|                            |             |

### **AVAILABLE**

Unit 10

1,052 SF







### <u>AVAILABLE</u>

Unit 14

2,270 SF



# **AVAILABLE**

Expansion Shop Space

Up to 2,000 SF