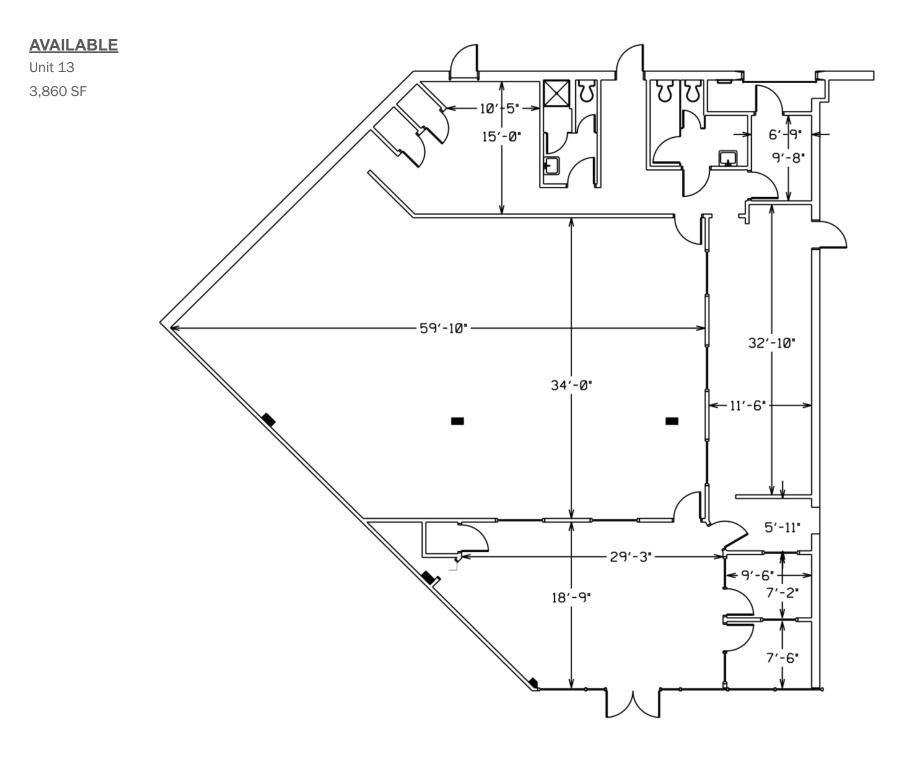

#### SITE OVERVIEW

| 1 Big Guys Pizza           | 2,610 SF    |
|----------------------------|-------------|
| 2 Gold and Silver Mint     | 840 SF      |
| 3 Cut & Company 2          | 1,170 SF    |
| 4 Superior Insurance       | 1,080 SF    |
| 5 Monroe Hardware          | 29,577 SF   |
| 6 Cut and Company          | 800 SF      |
| 7 Daebak Korean Restaurant | 1,500 SF    |
| 8 Mint Hill Carpets        | 1,260 SF    |
| 9 Perfectly Polished Nails | 1,050 SF    |
| 10 AVAILABLE               | 1,052 SF    |
| 11 Your Local Game Store   | 3,340 SF    |
| 12 Dollar Tree             | 8,640 SF    |
| 13 AVAILABLE               | 3,860 SF    |
| 14 AVAILABLE               | 2,270 SF    |
| OP AVAILABLE               | 0.71 AC     |
| EXPANSION SHOP SPACE Up    | to 2,000 SF |
|                            |             |