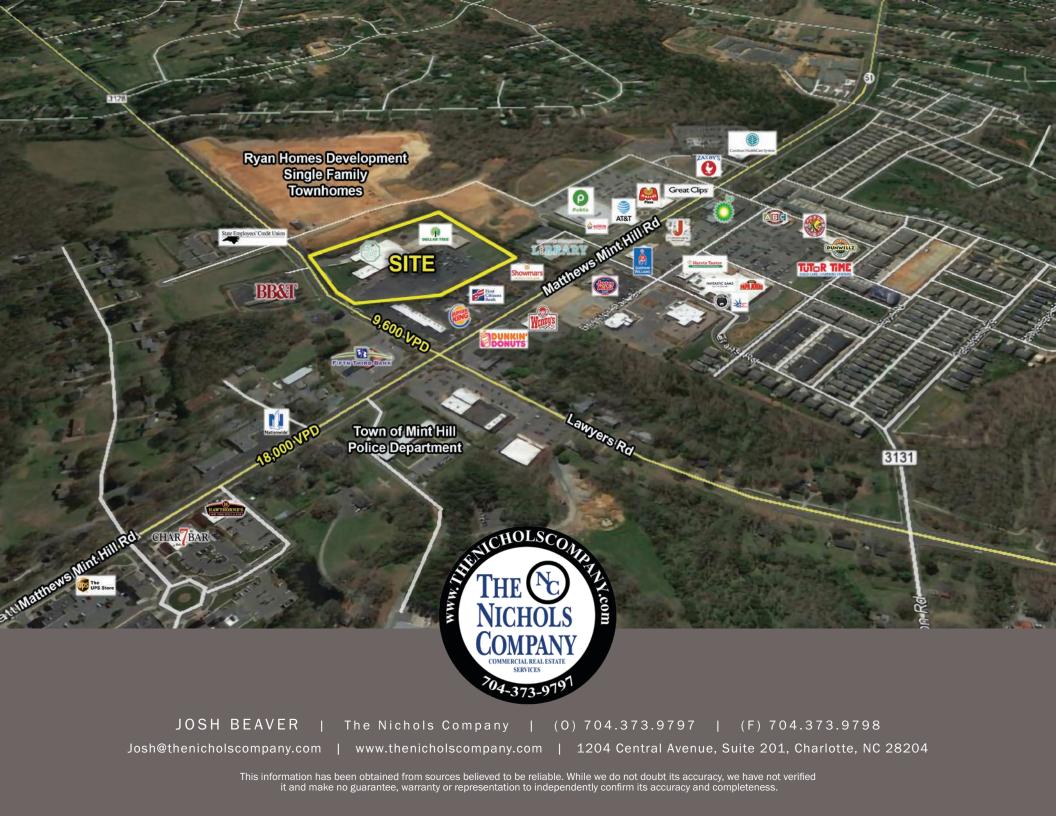

Traffic Counts: Matthews-Mint Hil Rd 18,000 VPD, Lawyers Rd 9,600 VPD

Click Here for Drone Video: https://vimeo.com/289276593

#### SITE OVERVIEW

| 1 Big Guys Pizza           | 2,610 SF    |
|----------------------------|-------------|
| 2 Gold and Silver Mint     | 840 SF      |
| 3 Cut & Company 2          | 1,170 SF    |
| 4 Superior Insurance       | 1,080 SF    |
| 5 Monroe Hardware          | 29,577 SF   |
| 6 Cut and Company          | 800 SF      |
| 7 Daebak Korean Restaurant | 1,500 SF    |
| 8 Mint Hill Carpets        | 1,260 SF    |
| 9 Perfectly Polished Nails | 1,050 SF    |
| 10 AVAILABLE               | 1,052 SF    |
| 11 Your Local Game Store   | 3,340 SF    |
| 12 Dollar Tree             | 8,640 SF    |
| 13 AVAILABLE               | 3,860 SF    |
| 14 AVAILABLE               | 2,270 SF    |
| OP AVAILABLE               | 0.71 AC     |
| EXPANSION SHOP SPACE Up    | to 2,000 SF |
|                            |             |