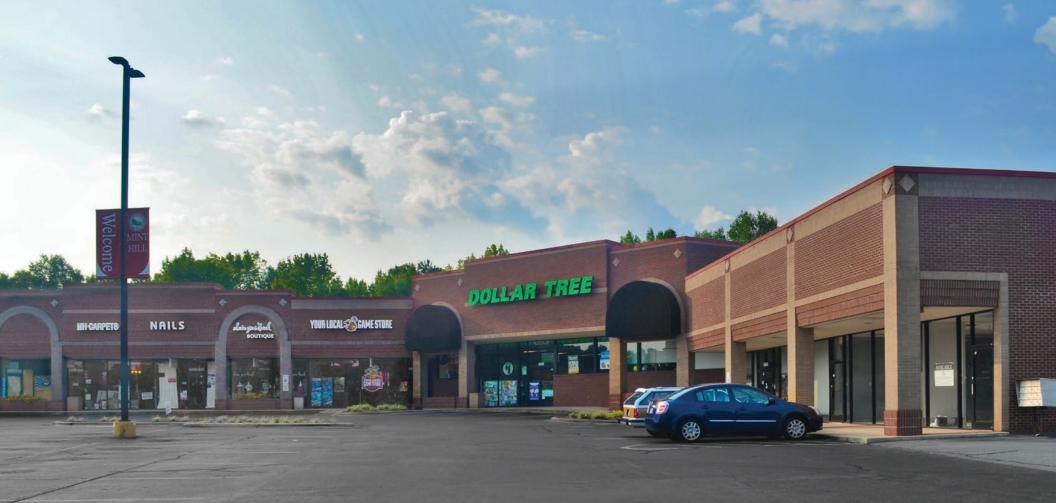

## ABOUT

+/- 1,052 - 7,180 SF retail available for lease in a premium location in downtown Mint Hill. +/- 0.71 AC outparcel and up to 2,000 SF Expansion Shop Space also available. The center is highly accessible, less than 2 miles to I-485.

## **PROPERTY FEATURES**

- Premium location in downtown Mint Hill: Matthews-Mint Hill Road at Lawyers Road
- Walking distance to Municipal offices and schools
- Less than 2 miles to I-485

#### SITE OVERVIEW

| 1 Big Guys Pizza           | 2,610 SF    |
|----------------------------|-------------|
| 2 Gold and Silver Mint     | 840 SF      |
| 3 Cut & Company 2          | 1,170 SF    |
| 4 Superior Insurance       | 1,080 SF    |
| 5 Monroe Hardware          | 29,577 SF   |
| 6 Cut and Company          | 800 SF      |
| 7 Daebak Korean Restaurant | 1,500 SF    |
| 8 Mint Hill Carpets        | 1,260 SF    |
| 9 Perfectly Polished Nails | 1,050 SF    |
| 10 AVAILABLE               | 1,052 SF    |
| 11 Your Local Game Store   | 3,340 SF    |
| 12 Dollar Tree             | 8,640 SF    |
| 13 AVAILABLE               | 3,860 SF    |
| 14 AVAILABLE               | 2,270 SF    |
| OP AVAILABLE               | 0.71 AC     |
| EXPANSION SHOP SPACE Up    | to 2,000 SF |
|                            |             |