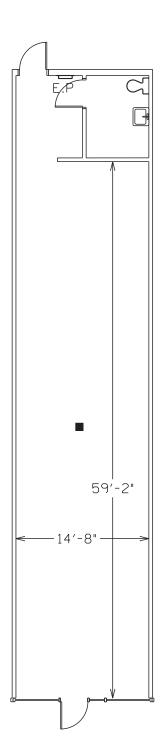

-------------------------|-------------|
| 2 Gold and Silver Mint     | 840 SF      |
| 3 Cut & Company 2          | 1,170 SF    |
| 4 Superior Insurance       | 1,080 SF    |
| 5 Monroe Hardware          | 29,577 SF   |
| 6 Cut and Company          | 800 SF      |
| 7 Daebak Korean Restaurant | 1,500 SF    |
| 8 Mint Hill Carpets        | 1,260 SF    |
| 9 Perfectly Polished Nails | 1,050 SF    |
| 10 AVAILABLE               | 1,052 SF    |
| 11 Your Local Game Store   | 3,340 SF    |
| 12 Dollar Tree             | 8,640 SF    |
| 13 AVAILABLE               | 3,860 SF    |
| 14 AVAILABLE               | 2,270 SF    |
| OP AVAILABLE               | 0.71 AC     |
| EXPANSION SHOP SPACE Up    | to 2,000 SF |
|                            |             |

### **AVAILABLE**

Unit 10

1,052 SF







### <u>AVAILABLE</u>

Unit 14

2,270 SF



# **AVAILABLE**

Expansion Shop Space

Up to 2,000 SF