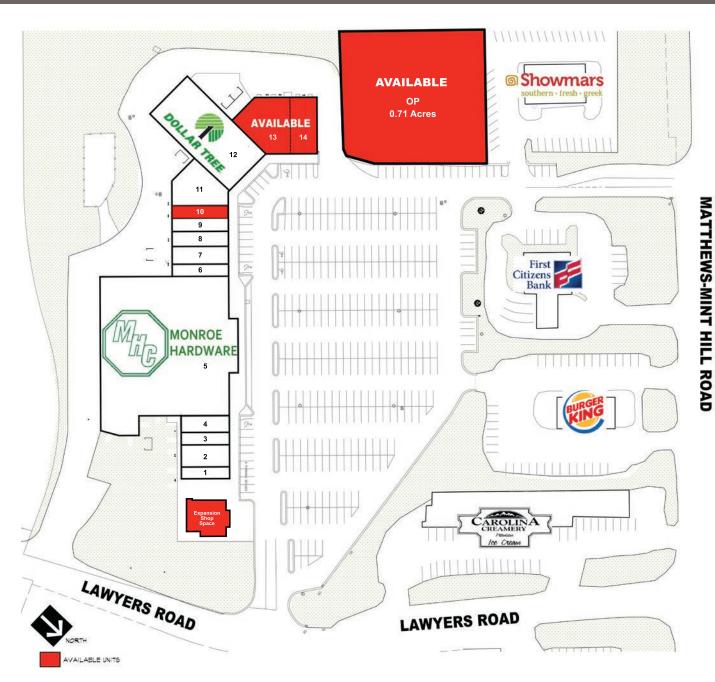

#### SITE OVERVIEW

| 1 Big Guys Pizza           | 2,610 SF    |
|----------------------------|-------------|
| 2 Gold and Silver Mint     | 840 SF      |
| 3 Cut & Company 2          | 1,170 SF    |
| 4 Superior Insurance       | 1,080 SF    |
| 5 Monroe Hardware          | 29,577 SF   |
| 6 Cut and Company          | 800 SF      |
| 7 Daebak Korean Restaurant | 1,500 SF    |
| 8 Mint Hill Carpets        | 1,260 SF    |
| 9 Perfectly Polished Nails | 1,050 SF    |
| 10 AVAILABLE               | 1,052 SF    |
| 11 Your Local Game Store   | 3,340 SF    |
| 12 Dollar Tree             | 8,640 SF    |
| 13 AVAILABLE               | 3,860 SF    |
| 14 AVAILABLE               | 2,270 SF    |
| OP AVAILABLE               | 0.71 AC     |
| EXPANSION SHOP SPACE Up    | to 2,000 SF |
|                            |             |

### **AVAILABLE**

Unit 10

1,052 SF

### <u>AVAILABLE</u>

Unit 14

2,270 SF

# **AVAILABLE**

Expansion Shop Space

Up to 2,000 SF