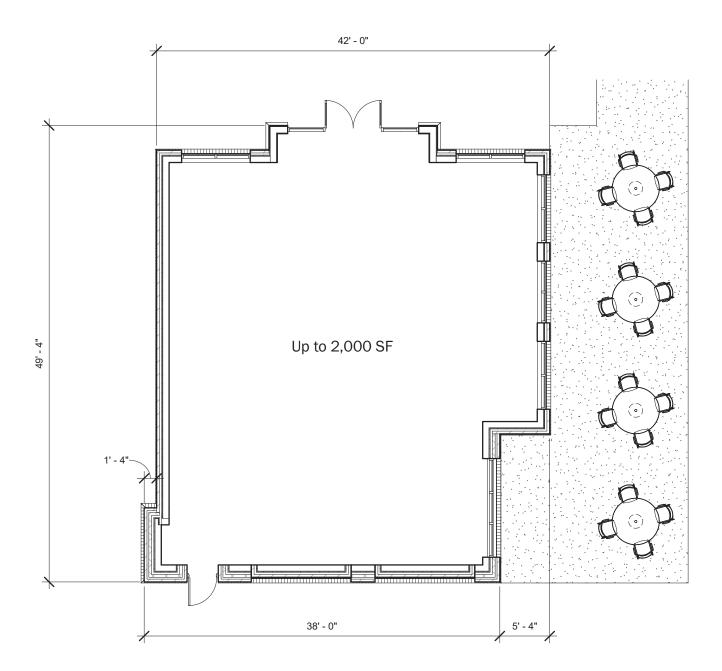

2          | 1,170 SF    |
| 4 Superior Insurance       | 1,080 SF    |
| 5 Monroe Hardware          | 29,577 SF   |
| 6 Cut and Company          | 800 SF      |
| 7 Daebak Korean Restaurant | 1,500 SF    |
| 8 Mint Hill Carpets        | 1,260 SF    |
| 9 Perfectly Polished Nails | 1,050 SF    |
| 10 AVAILABLE               | 1,052 SF    |
| 11 Your Local Game Store   | 3,340 SF    |
| 12 Dollar Tree             | 8,640 SF    |
| 13 AVAILABLE               | 3,860 SF    |
| 14 AVAILABLE               | 2,270 SF    |
| OP AVAILABLE               | 0.71 AC     |
| EXPANSION SHOP SPACE Up    | to 2,000 SF |
|                            |             |

### **AVAILABLE**

Unit 10

1,052 SF







### <u>AVAILABLE</u>

Unit 14

2,270 SF



# **AVAILABLE**

Expansion Shop Space

Up to 2,000 SF