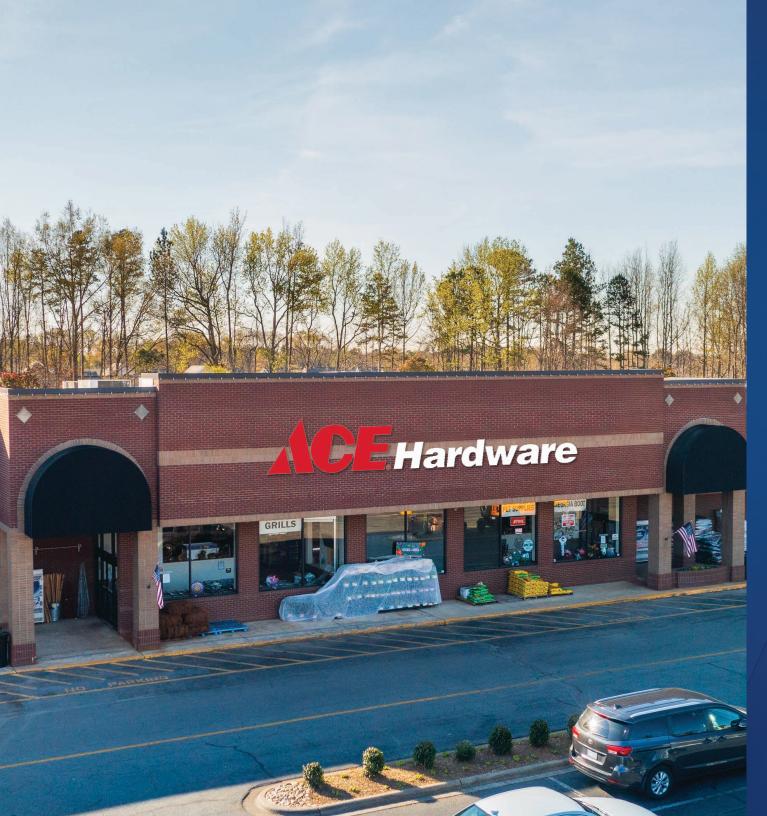

| Tenant Roster |                                               |                |  |  |
|---------------|-----------------------------------------------|----------------|--|--|
| 1             | Coco Mexican Restaurant                       | 2,646 SF       |  |  |
| 2             | Gold and Silver Mint                          | 840 SF         |  |  |
| 3             | Cut & Company 2                               | 1,170 SF       |  |  |
| 4             | Superior Insurance                            | 1,080 SF       |  |  |
| 5             | Ace Hardware                                  | 29,781 SF      |  |  |
| 6             | Cut & Company                                 | 800 SF         |  |  |
| 7             | Daebak Korean Restaurant                      | 1,500 SF       |  |  |
| 8             | Mint Hill Carpets                             | 1,260 SF       |  |  |
| 9             | Perfectly Polished Nails                      | 1,050 SF       |  |  |
| 10            | Big Guy's Pizza                               | 1,052 SF       |  |  |
| 11            | Your Local Game Store                         | 3,340 SF       |  |  |
| 12            | Dollar Tree                                   | 8,640 SF       |  |  |
| 13            | Rally Squirrel Sports<br>Cards & Collectibles | 2,377 SF       |  |  |
| 14            | State Farm                                    | 1,500 SF       |  |  |
| 15            | Barks, Bones & Biscuits                       | 2,270 SF       |  |  |
|               | Expansion Space                               | Up to 1,934 SF |  |  |
|               |                                               |                |  |  |
| OP            | Planet Fitness                                | 0.71 AC        |  |  |