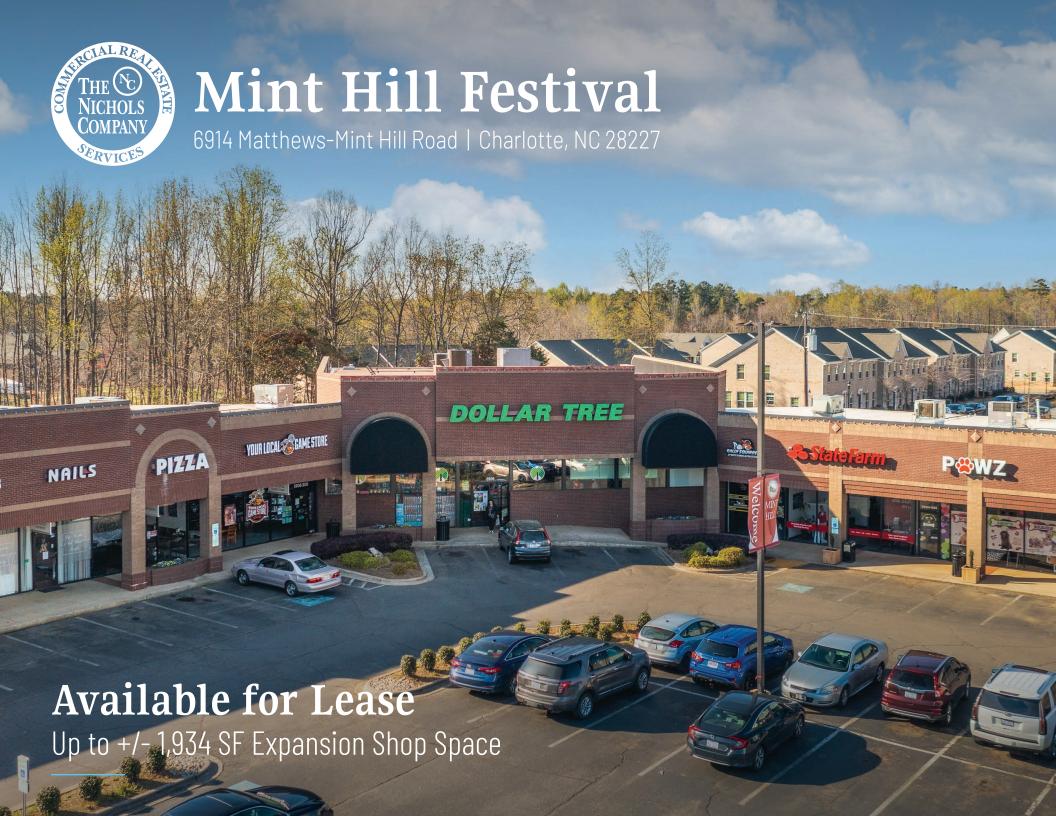

# Mint Hill Festival Available for Lease

Expansion shop space available for lease at Mint Hill Festival, a premium location in downtown Mint Hill. The center is highly accessible, less than 2 miles to I-485, and within walking distance to Municipal offices and schools.

#### Property Details

| Address            | 6914 Matthews-Mint Hill Road   Charlotte, NC 28227         |         |
|--------------------|------------------------------------------------------------|---------|
| Availability       | Up to +/- 1,934 SF Expansion Shop Space Available          |         |
| GLA                | +/- 59,047 SF                                              |         |
| Parking            | Ample parking                                              |         |
| Traffic Counts     | Matthews-Mint Hill Road   19,0<br>Lawyers Road   9,800 VPD | 000 VPD |
| Lease Rate         | Call for Leasing Details                                   |         |
| Additional Details | **DO NOT DISTURB TENANT                                    |         |

# Available

Expansion Shop Space Up to 1,934 SF