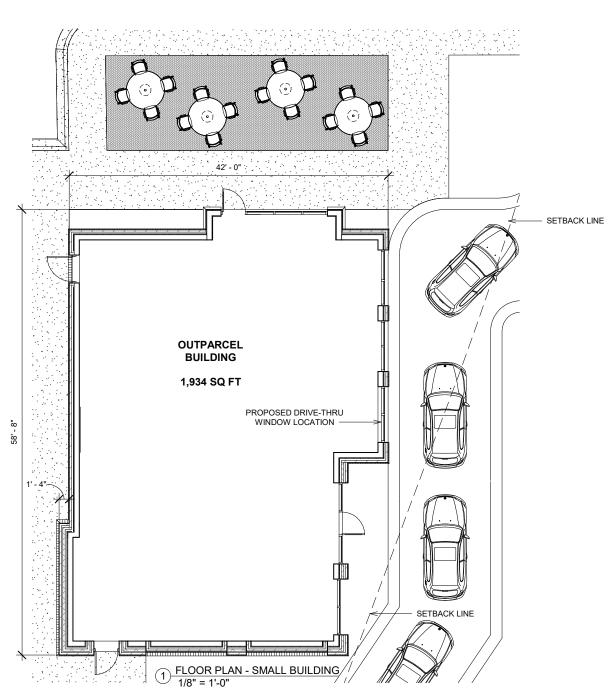

| 1,052 SF       |  |  |
| 11            | Your Local Game Store                         | 3,340 SF       |  |  |
| 12            | Dollar Tree                                   | 8,640 SF       |  |  |
| 13            | Rally Squirrel Sports<br>Cards & Collectibles | 2,377 SF       |  |  |
| 14            | State Farm                                    | 1,500 SF       |  |  |
| 15            | Barks, Bones & Biscuits                       | 2,270 SF       |  |  |
|               | Expansion Space                               | Up to 1,934 SF |  |  |
|               |                                               |                |  |  |
| OP            | Planet Fitness                                | 0.71 AC        |  |  |

# Available

Expansion Shop Space Up to 1,934 SF













#### Contact for Details

## Josh Beaver (704) 749 - 5726 josh@thenicholscompany.com



#### Website

www.TheNicholsCompany.com

#### Phone

Office (704) 373-9797 Fax (704) 373-9798

#### Address

1204 Central Avenue, Suite 201 Charlotte, NC 28204

This information has been obtained from sources believed to be reliable. While we do not doubt its accuracy, we have not verified it and make no guarantee, warranty or representation to independently confirm its accuracy and completeness.