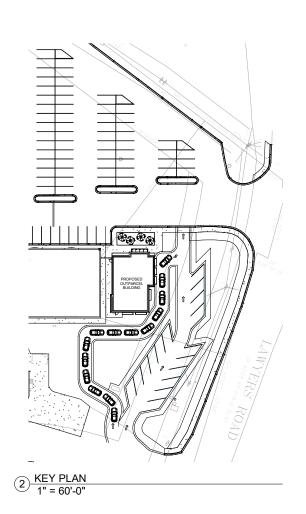

| 1,052 SF       |  |  |
| 11            | Your Local Game Store                         | 3,340 SF       |  |  |
| 12            | Dollar Tree                                   | 8,640 SF       |  |  |
| 13            | Rally Squirrel Sports<br>Cards & Collectibles | 2,377 SF       |  |  |
| 14            | State Farm                                    | 1,500 SF       |  |  |
| 15            | Barks, Bones & Biscuits                       | 2,270 SF       |  |  |
|               | Expansion Space                               | Up to 1,934 SF |  |  |
|               |                                               |                |  |  |
| OP            | Planet Fitness                                | 0.71 AC        |  |  |

# Available

Expansion Shop Space Up to 1,934 SF













#### Contact for Details

## Josh Beaver (704) 749 - 5726 josh@thenicholscompany.com



#### Website

www.TheNicholsCompany.com

#### Phone

Office (704) 373-9797 Fax (704) 373-9798

#### Address

1204 Central Avenue, Suite 201 Charlotte, NC 28204

This information has been obtained from sources believed to be reliable. While we do not doubt its accuracy, we have not verified it and make no guarantee, warranty or representation to independently confirm its accuracy and completeness.