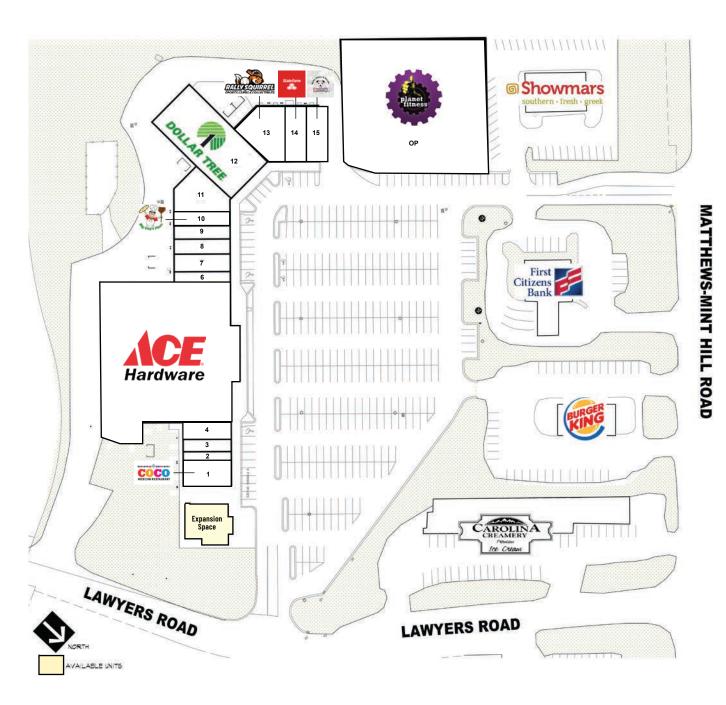

| Tenant Roster |                                               |                |  |  |
|---------------|-----------------------------------------------|----------------|--|--|
| 1             | Coco Mexican Restaurant                       | 2,646 SF       |  |  |
| 2             | Gold and Silver Mint                          | 840 SF         |  |  |
| 3             | Cut & Company 2                               | 1,170 SF       |  |  |
| 4             | Superior Insurance                            | 1,080 SF       |  |  |
| 5             | Ace Hardware                                  | 29,781 SF      |  |  |
| 6             | Cut & Company                                 | 800 SF         |  |  |
| 7             | Daebak Korean Restaurant                      | 1,500 SF       |  |  |
| 8             | Mint Hill Carpets                             | 1,260 SF       |  |  |
| 9             | Perfectly Polished Nails                      | 1,050 SF       |  |  |
| 10            | Big Guy's Pizza                               | 1,052 SF       |  |  |
| 11            | Your Local Game Store                         | 3,340 SF       |  |  |
| 12            | Dollar Tree                                   | 8,640 SF       |  |  |
| 13            | Rally Squirrel Sports<br>Cards & Collectibles | 2,377 SF       |  |  |
| 14            | State Farm                                    | 1,500 SF       |  |  |
| 15            | Barks, Bones & Biscuits                       | 2,270 SF       |  |  |
|               | Expansion Space                               | Up to 1,934 SF |  |  |
|               |                                               |                |  |  |
| OP            | Planet Fitness                                | 0.71 AC        |  |  |

# Available

Expansion Shop Space Up to 1,934 SF