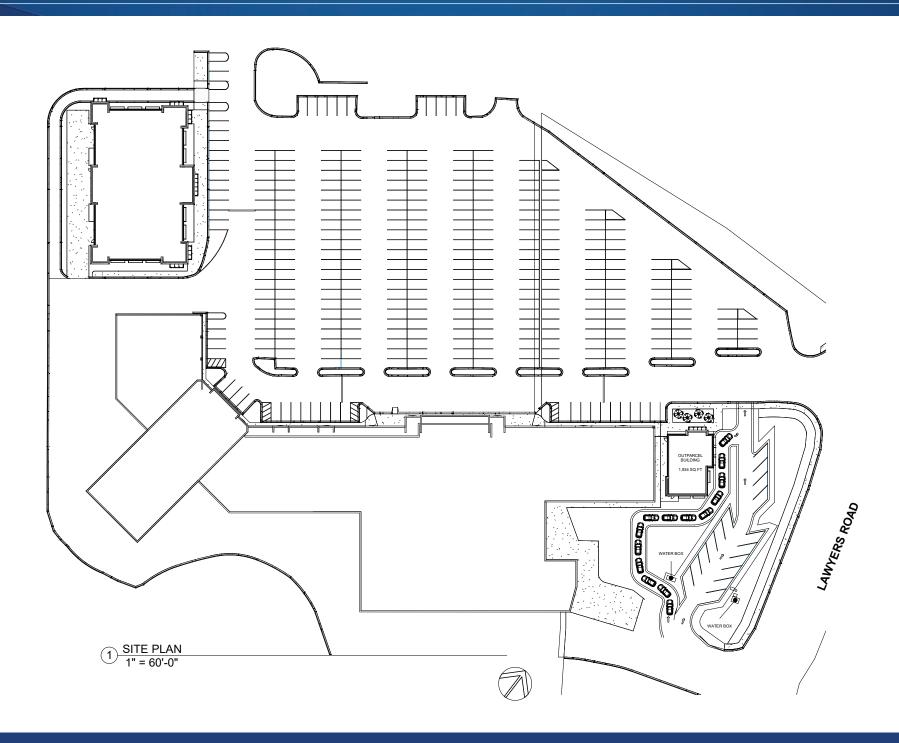

| Tenant Roster |                                               |                |  |  |
|---------------|-----------------------------------------------|----------------|--|--|
| 1             | Coco Mexican Restaurant                       | 2,646 SF       |  |  |
| 2             | Gold and Silver Mint                          | 840 SF         |  |  |
| 3             | Cut & Company 2                               | 1,170 SF       |  |  |
| 4             | Superior Insurance                            | 1,080 SF       |  |  |
| 5             | Ace Hardware                                  | 29,781 SF      |  |  |
| 6             | Cut & Company                                 | 800 SF         |  |  |
| 7             | Daebak Korean Restaurant                      | 1,500 SF       |  |  |
| 8             | Mint Hill Carpets                             | 1,260 SF       |  |  |
| 9             | Perfectly Polished Nails                      | 1,050 SF       |  |  |
| 10            | Big Guy's Pizza                               | 1,052 SF       |  |  |
| 11            | Your Local Game Store                         | 3,340 SF       |  |  |
| 12            | Dollar Tree                                   | 8,640 SF       |  |  |
| 13            | Rally Squirrel Sports<br>Cards & Collectibles | 2,377 SF       |  |  |
| 14            | State Farm                                    | 1,500 SF       |  |  |
| 15            | Barks, Bones & Biscuits                       | 2,270 SF       |  |  |
|               | Expansion Space                               | Up to 1,934 SF |  |  |
|               |                                               |                |  |  |
| OP            | Planet Fitness                                | 0.71 AC        |  |  |