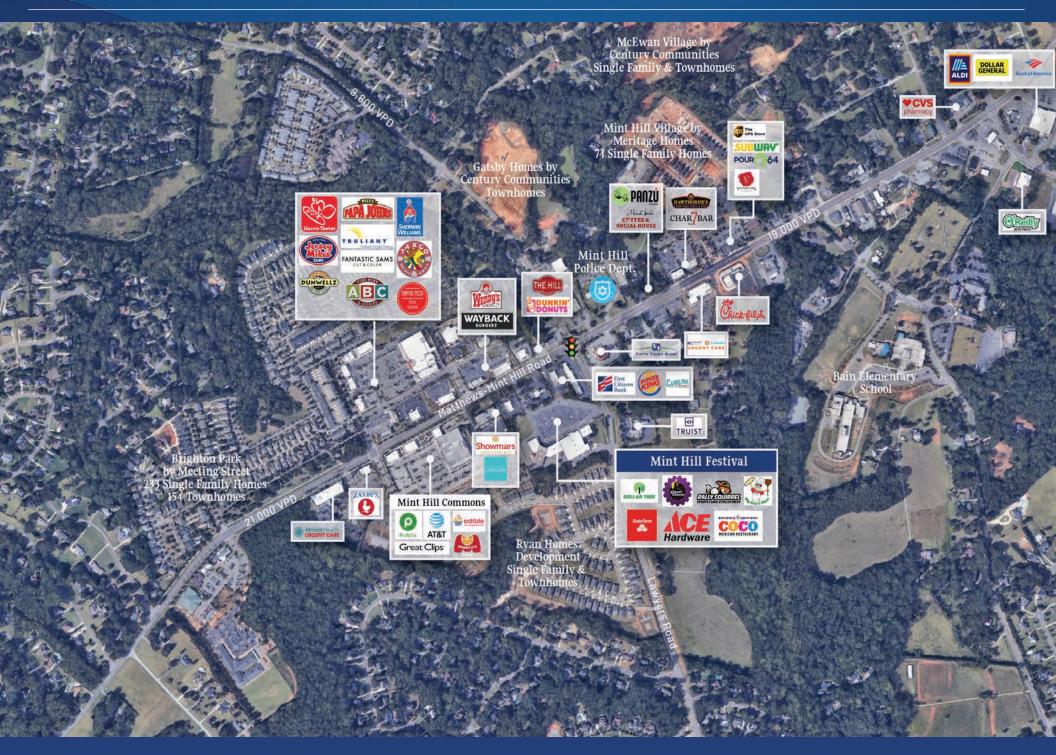

# Mint Hill Festival Available for Lease

Expansion shop space available for lease at Mint Hill Festival, a premium location in downtown Mint Hill. The center is highly accessible, less than 2 miles to I-485, and within walking distance to Municipal offices and schools.

#### Property Details

| Address            | 6914 Matthews-Mint Hill Road   Charlotte, NC 28227         |         |
|--------------------|------------------------------------------------------------|---------|
| Availability       | Up to +/- 1,934 SF Expansion Shop Space Available          |         |
| GLA                | +/- 59,047 SF                                              |         |
| Parking            | Ample parking                                              |         |
| Traffic Counts     | Matthews-Mint Hill Road   19,0<br>Lawyers Road   9,800 VPD | 000 VPD |
| Lease Rate         | Call for Leasing Details                                   |         |
| Additional Details | **DO NOT DISTURB TENANT                                    |         |

### Demographics

| RADIUS                  | 1 MILE    | 3 MILE    | 5 MILE   |
|-------------------------|-----------|-----------|----------|
| 2023 Population         | 3,631     | 33,222    | 124,282  |
| Avg. Household Income   | \$116,504 | \$115,836 | \$97,969 |
| Median Household Income | \$90,236  | \$86,214  | \$71,599 |
| Households              | 1,437     | 12,257    | 45,910   |
| Daytime Employees       | 2,578     | 7,620     | 33,276   |

| Tenant Roster |                                               |                |  |  |
|---------------|-----------------------------------------------|----------------|--|--|
| 1             | Coco Mexican Restaurant                       | 2,646 SF       |  |  |
| 2             | Gold and Silver Mint                          | 840 SF         |  |  |
| 3             | Cut & Company 2                               | 1,170 SF       |  |  |
| 4             | Superior Insurance                            | 1,080 SF       |  |  |
| 5             | Ace Hardware                                  | 29,781 SF      |  |  |
| 6             | Cut & Company                                 | 800 SF         |  |  |
| 7             | Daebak Korean Restaurant                      | 1,500 SF       |  |  |
| 8             | Mint Hill Carpets                             | 1,260 SF       |  |  |
| 9             | Perfectly Polished Nails                      | 1,050 SF       |  |  |
| 10            | Big Guy's Pizza                               | 1,052 SF       |  |  |
| 11            | Your Local Game Store                         | 3,340 SF       |  |  |
| 12            | Dollar Tree                                   | 8,640 SF       |  |  |
| 13            | Rally Squirrel Sports<br>Cards & Collectibles | 2,377 SF       |  |  |
| 14            | State Farm                                    | 1,500 SF       |  |  |
| 15            | Barks, Bones & Biscuits                       | 2,270 SF       |  |  |
|               | Expansion Space                               | Up to 1,934 SF |  |  |
|               |                                               |                |  |  |
| OP            | Planet Fitness                                | 0.71 AC        |  |  |