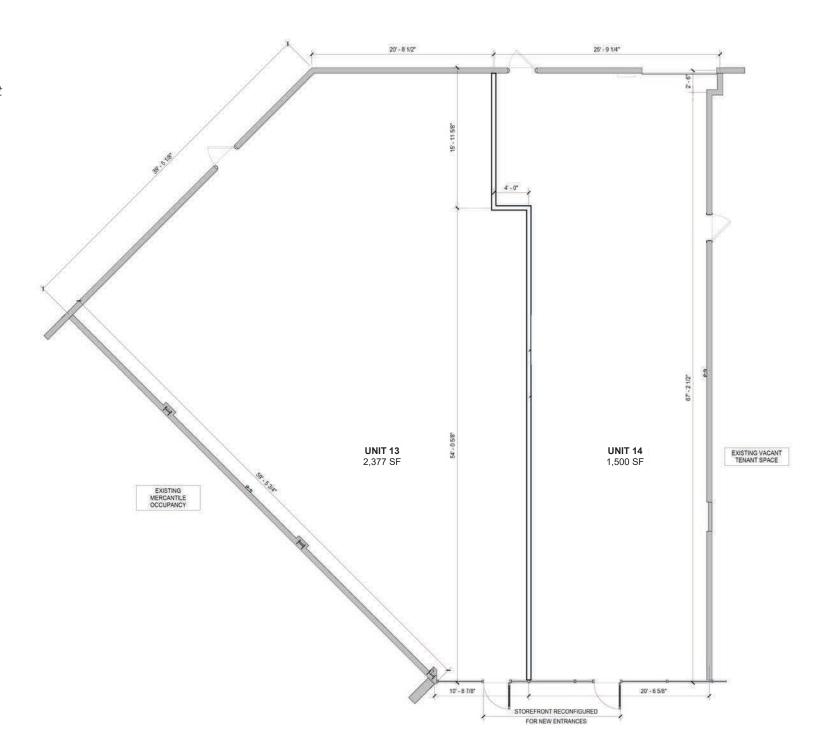

## **AVAILABLE**

Unit 13 - 2,377 SF

Unit 14 - 1,500 SF

\*Can be combined or split