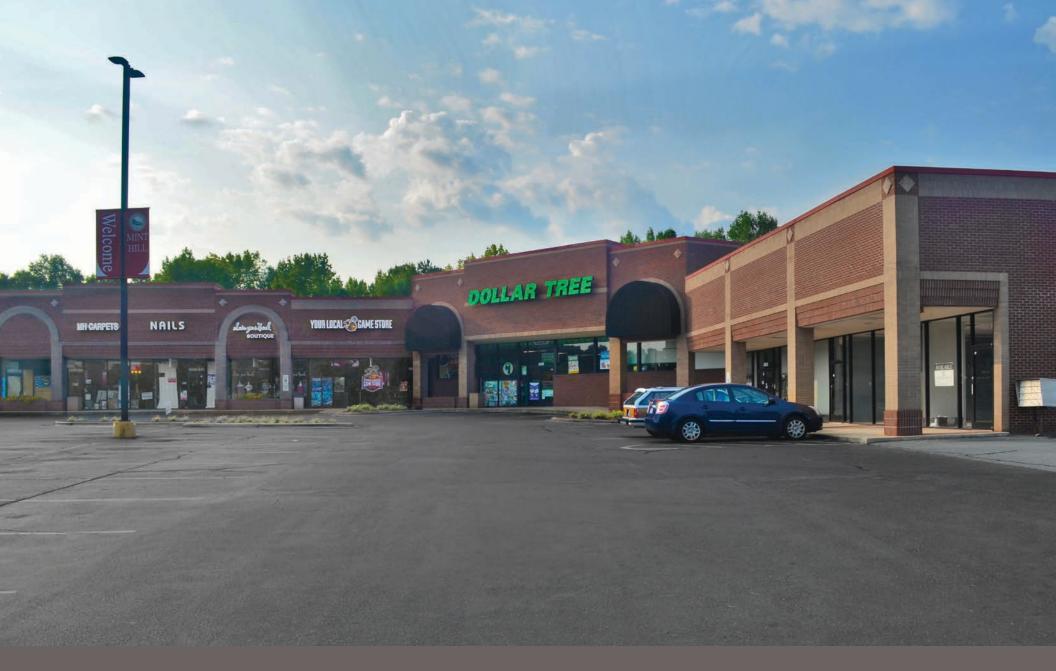

### **ABOUT**

+/- 1,052 - 3,877 SF retail available for lease in a premium location in downtown Mint Hill. +/- 0.71 AC outparcel and up to 2,000 SF Expansion Shop Space also available. The center is highly accessible, less than 2 miles to I-485.

### **PROPERTY FEATURES**

 Premium location in downtown Mint Hill: Matthews-Mint Hill Road at Lawyers Road

• Walking distance to Municipal offices and schools

• Less than 2 miles to I-485

Traffic Counts: Matthews-Mint Hil Rd 18,000 VPD, Lawyers Rd 9,600 VPD

Click Here for Drone Video: <a href="https://vimeo.com/289276593">https://vimeo.com/289276593</a>

| 1 Big Guys Pizza               | 2,610 SF    |
|--------------------------------|-------------|
| 2 Gold and Silver Mint         | 840 SF      |
| 3 Cut & Company 2              | 1,170 SF    |
| 4 Superior Insurance           | 1,080 SF    |
| 5 Monroe Hardware              | 29,577 SF   |
| 6 Cut and Company              | 800 SF      |
| 7 Daebak Korean Restaurant     | 1,500 SF    |
| 8 Mint Hill Carpets            | 1,260 SF    |
| 9 Perfectly Polished Nails     | 1,050 SF    |
| 10 AVAILABLE                   | 1,052 SF    |
| 11 Your Local Game Store       | 3,340 SF    |
| 12 Dollar Tree                 | 8,640 SF    |
| 13 AVAILABLE                   | 2,377 SF    |
| 14 AVAILABLE                   | 1,500 SF    |
| 15 Barks, Bones, & Biscuits    | 2,270 SF    |
| <b>EXPANSION SHOP SPACE Up</b> | to 2,000 SF |
| •                              |             |
| OP AVAILABLE                   | 0.71 AC     |
|                                |             |