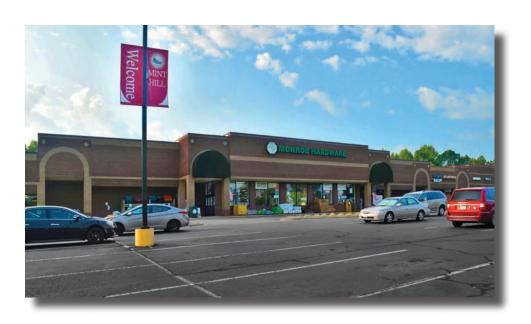

### **ABOUT**

+/- 1,052 - 3,877 SF retail available for lease in a premium location in downtown Mint Hill. +/- 0.71 AC outparcel and up to 2,000 SF Expansion Shop Space also available. The center is highly accessible, less than 2 miles to I-485.

### **PROPERTY FEATURES**

 Premium location in downtown Mint Hill: Matthews-Mint Hill Road at Lawyers Road

• Walking distance to Municipal offices and schools

• Less than 2 miles to I-485

Traffic Counts: Matthews-Mint Hil Rd 18,000 VPD, Lawyers Rd 9,600 VPD

Click Here for Drone Video: <a href="https://vimeo.com/289276593">https://vimeo.com/289276593</a>

| 1 Big Guys Pizza               | 2,610 SF    |
|--------------------------------|-------------|
| 2 Gold and Silver Mint         | 840 SF      |
| 3 Cut & Company 2              | 1,170 SF    |
| 4 Superior Insurance           | 1,080 SF    |
| 5 Monroe Hardware              | 29,577 SF   |
| 6 Cut and Company              | 800 SF      |
| 7 Daebak Korean Restaurant     | 1,500 SF    |
| 8 Mint Hill Carpets            | 1,260 SF    |
| 9 Perfectly Polished Nails     | 1,050 SF    |
| 10 AVAILABLE                   | 1,052 SF    |
| 11 Your Local Game Store       | 3,340 SF    |
| 12 Dollar Tree                 | 8,640 SF    |
| 13 AVAILABLE                   | 2,377 SF    |
| 14 AVAILABLE                   | 1,500 SF    |
| 15 Barks, Bones, & Biscuits    | 2,270 SF    |
| <b>EXPANSION SHOP SPACE Up</b> | to 2,000 SF |
| •                              |             |
| OP AVAILABLE                   | 0.71 AC     |
|                                |             |