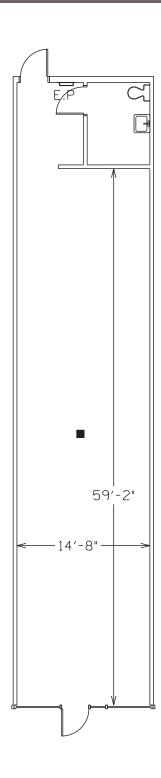

| 1,080 SF    |
| 5 Monroe Hardware              | 29,577 SF   |
| 6 Cut and Company              | 800 SF      |
| 7 Daebak Korean Restaurant     | 1,500 SF    |
| 8 Mint Hill Carpets            | 1,260 SF    |
| 9 Perfectly Polished Nails     | 1,050 SF    |
| 10 AVAILABLE                   | 1,052 SF    |
| 11 Your Local Game Store       | 3,340 SF    |
| 12 Dollar Tree                 | 8,640 SF    |
| 13 AVAILABLE                   | 2,377 SF    |
| 14 AVAILABLE                   | 1,500 SF    |
| 15 Barks, Bones, & Biscuits    | 2,270 SF    |
| <b>EXPANSION SHOP SPACE Up</b> | to 2,000 SF |
| •                              |             |
| OP AVAILABLE                   | 0.71 AC     |
|                                |             |

# **AVAILABLE**

Unit 10 - 1,052 SF



## **AVAILABLE**

Unit 13 - 2,377 SF

Unit 14 - 1,500 SF

\*Can be combined or split



# **AVAILABLE**

Expansion Shop Space
Up to 2,000 SF







JOSH BEAVER | The Nichols Company | (0) 704.373.9797 | (F) 704.373.9798

Josh@thenicholscompany.com | www.thenicholscompany.com | 1204 Central Avenue, Suite 201, Charlotte, NC 28204