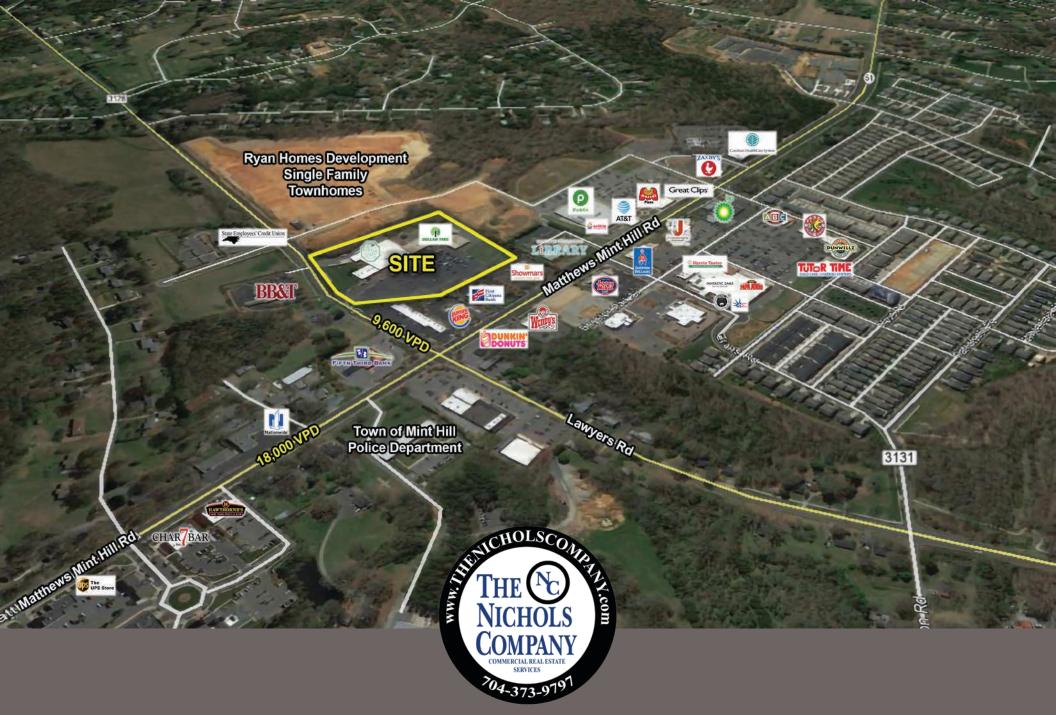

### **PROPERTY FEATURES**

 Premium location in downtown Mint Hill: Matthews-Mint Hill Road at Lawyers Road

• Walking distance to Municipal offices and schools

• Less than 2 miles to I-485

Traffic Counts: Matthews-Mint Hil Rd 18,000 VPD, Lawyers Rd 9,600 VPD

Click Here for Drone Video: <a href="https://vimeo.com/289276593">https://vimeo.com/289276593</a>

| 1 Big Guys Pizza               | 2,610 SF    |
|--------------------------------|-------------|
| 2 Gold and Silver Mint         | 840 SF      |
| 3 Cut & Company 2              | 1,170 SF    |
| 4 Superior Insurance           | 1,080 SF    |
| 5 Monroe Hardware              | 29,577 SF   |
| 6 Cut and Company              | 800 SF      |
| 7 Daebak Korean Restaurant     | 1,500 SF    |
| 8 Mint Hill Carpets            | 1,260 SF    |
| 9 Perfectly Polished Nails     | 1,050 SF    |
| 10 AVAILABLE                   | 1,052 SF    |
| 11 Your Local Game Store       | 3,340 SF    |
| 12 Dollar Tree                 | 8,640 SF    |
| 13 AVAILABLE                   | 2,377 SF    |
| 14 AVAILABLE                   | 1,500 SF    |
| 15 Barks, Bones, & Biscuits    | 2,270 SF    |
| <b>EXPANSION SHOP SPACE Up</b> | to 2,000 SF |
| •                              |             |
| OP AVAILABLE                   | 0.71 AC     |
|                                |             |