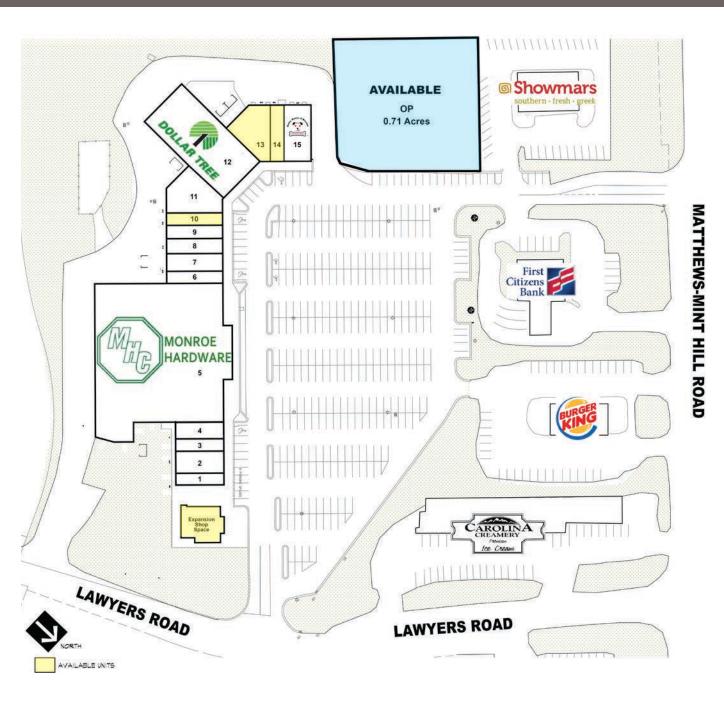

Traffic Counts: Matthews-Mint Hil Rd 18,000 VPD, Lawyers Rd 9,600 VPD

Click Here for Drone Video: <a href="https://vimeo.com/289276593">https://vimeo.com/289276593</a>

| 1 Big Guys Pizza               | 2,610 SF    |
|--------------------------------|-------------|
| 2 Gold and Silver Mint         | 840 SF      |
| 3 Cut & Company 2              | 1,170 SF    |
| 4 Superior Insurance           | 1,080 SF    |
| 5 Monroe Hardware              | 29,577 SF   |
| 6 Cut and Company              | 800 SF      |
| 7 Daebak Korean Restaurant     | 1,500 SF    |
| 8 Mint Hill Carpets            | 1,260 SF    |
| 9 Perfectly Polished Nails     | 1,050 SF    |
| 10 AVAILABLE                   | 1,052 SF    |
| 11 Your Local Game Store       | 3,340 SF    |
| 12 Dollar Tree                 | 8,640 SF    |
| 13 AVAILABLE                   | 2,377 SF    |
| 14 AVAILABLE                   | 1,500 SF    |
| 15 Barks, Bones, & Biscuits    | 2,270 SF    |
| <b>EXPANSION SHOP SPACE Up</b> | to 2,000 SF |
| •                              |             |
| OP AVAILABLE                   | 0.71 AC     |
|                                |             |

# **AVAILABLE**

Unit 10 - 1,052 SF

## **AVAILABLE**

Unit 13 - 2,377 SF

Unit 14 - 1,500 SF

\*Can be combined or split

# **AVAILABLE**

Expansion Shop Space
Up to 2,000 SF

JOSH BEAVER | The Nichols Company | (0) 704.373.9797 | (F) 704.373.9798

Josh@thenicholscompany.com | www.thenicholscompany.com | 1204 Central Avenue, Suite 201, Charlotte, NC 28204