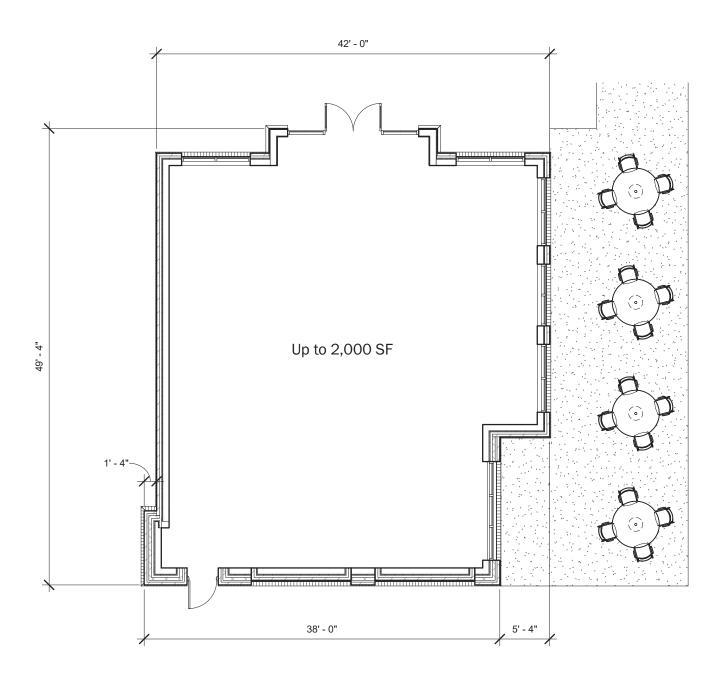

## **AVAILABLE**

Unit 14

2,270 SF

**AVAILABLE** 

Expansion Shop Space
Up to 2,000 SF

JOSH BEAVER | The Nichols Company | (0) 704.373.9797 | (F) 704.373.9798

Josh@thenicholscompany.com | www.thenicholscompany.com | 1204 Central Avenue, Suite 201, Charlotte, NC 28204