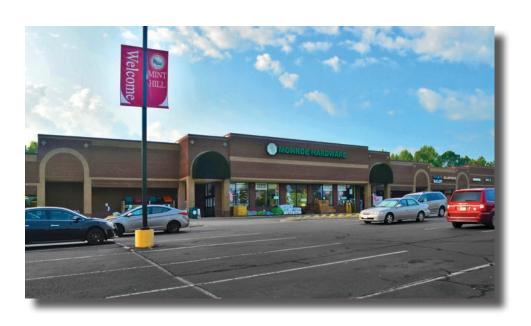

#### **ABOUT**

+/- 1,052 - 6,147 SF retail available for lease in a premium location in downtown Mint Hill. +/- 0.71 AC outparcel and up to 2,000 SF Expansion Shop Space also available. The center is highly accessible, less than 2 miles to I-485.

#### **PROPERTY FEATURES**

 Premium location in downtown Mint Hill: Matthews-Mint Hill Road at Lawyers Road

• Walking distance to Municipal offices and schools

• Less than 2 miles to I-485

Traffic Counts: Matthews-Mint Hil Rd 18,000 VPD, Lawyers Rd 9,600 VPD

Click Here for Drone Video: <a href="https://vimeo.com/289276593">https://vimeo.com/289276593</a>

| 1   | Pig Cuno Dizzo               | 2 640 85    |
|-----|------------------------------|-------------|
|     | Big Guys Pizza               | 2,610 SF    |
|     | Gold and Silver Mint         | 840 SF      |
| 3   | Cut & Company 2              | 1,170 SF    |
| 4   | Superior Insurance           | 1,080 SF    |
| 5   | Monroe Hardware              | 29,577 SF   |
| 6   | Cut and Company              | 800 SF      |
| 7   | Daebak Korean Restaurant     | 1,500 SF    |
| 8   | Mint Hill Carpets            | 1,260 SF    |
| 9   | Perfectly Polished Nails     | 1,050 SF    |
| 10  | AVAILABLE                    | 1,052 SF    |
| 11  | Your Local Game Store        | 3,340 SF    |
| 12  | Dollar Tree                  | 8,640 SF    |
| 13  | <b>AVAILABLE (DEMISABLE)</b> | 3,877 SF    |
| 14  | AVAILABLE                    | 2,270 SF    |
| OP  | AVAILABLE                    | 0.71 AC     |
| EXF | PANSION SHOP SPACE Up        | to 2,000 SF |
|     |                              |             |