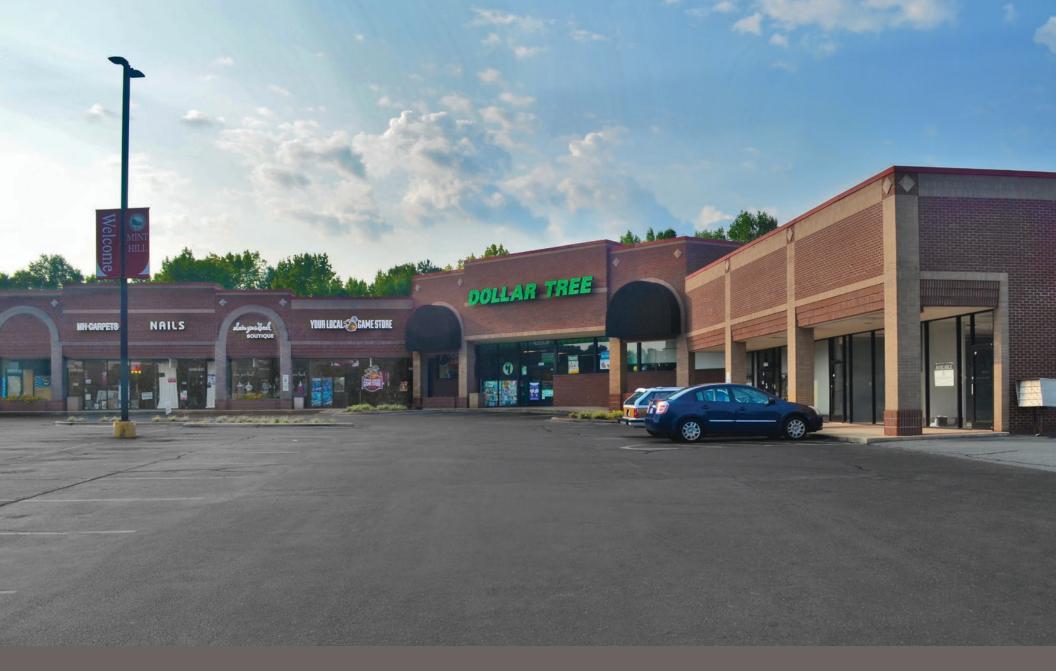

#### **ABOUT**

+/- 1,052 - 6,147 SF retail available for lease in a premium location in downtown Mint Hill. +/- 0.71 AC outparcel and up to 2,000 SF Expansion Shop Space also available. The center is highly accessible, less than 2 miles to I-485.

#### **PROPERTY FEATURES**

 Premium location in downtown Mint Hill: Matthews-Mint Hill Road at Lawyers Road

• Walking distance to Municipal offices and schools

• Less than 2 miles to I-485

Traffic Counts: Matthews-Mint Hil Rd 18,000 VPD, Lawyers Rd 9,600 VPD

Click Here for Drone Video: <a href="https://vimeo.com/289276593">https://vimeo.com/289276593</a>

| 1   | Pig Cuno Dizzo               | 2 640 85    |
|-----|------------------------------|-------------|
|     | Big Guys Pizza               | 2,610 SF    |
|     | Gold and Silver Mint         | 840 SF      |
| 3   | Cut & Company 2              | 1,170 SF    |
| 4   | Superior Insurance           | 1,080 SF    |
| 5   | Monroe Hardware              | 29,577 SF   |
| 6   | Cut and Company              | 800 SF      |
| 7   | Daebak Korean Restaurant     | 1,500 SF    |
| 8   | Mint Hill Carpets            | 1,260 SF    |
| 9   | Perfectly Polished Nails     | 1,050 SF    |
| 10  | AVAILABLE                    | 1,052 SF    |
| 11  | Your Local Game Store        | 3,340 SF    |
| 12  | Dollar Tree                  | 8,640 SF    |
| 13  | <b>AVAILABLE (DEMISABLE)</b> | 3,877 SF    |
| 14  | AVAILABLE                    | 2,270 SF    |
| OP  | AVAILABLE                    | 0.71 AC     |
| EXF | PANSION SHOP SPACE Up        | to 2,000 SF |
|     |                              |             |