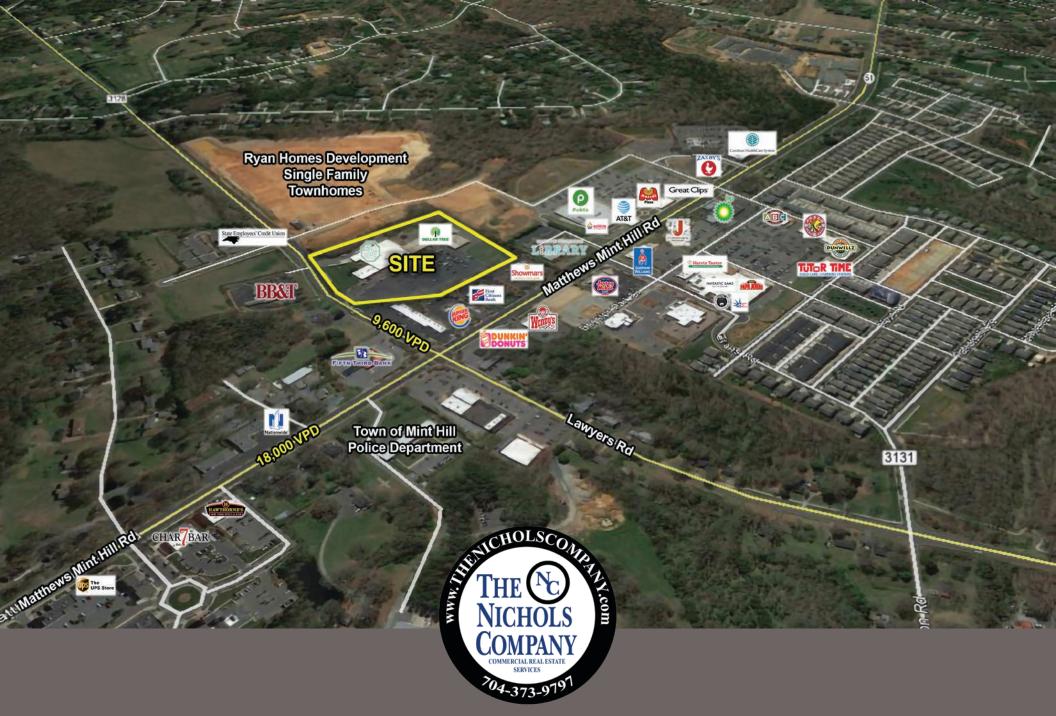

#### **PROPERTY FEATURES**

 Premium location in downtown Mint Hill: Matthews-Mint Hill Road at Lawyers Road

• Walking distance to Municipal offices and schools

• Less than 2 miles to I-485

Traffic Counts: Matthews-Mint Hil Rd 18,000 VPD, Lawyers Rd 9,600 VPD

Click Here for Drone Video: <a href="https://vimeo.com/289276593">https://vimeo.com/289276593</a>

| 1   | Pig Cuno Dizzo               | 2 640 85    |
|-----|------------------------------|-------------|
|     | Big Guys Pizza               | 2,610 SF    |
|     | Gold and Silver Mint         | 840 SF      |
| 3   | Cut & Company 2              | 1,170 SF    |
| 4   | Superior Insurance           | 1,080 SF    |
| 5   | Monroe Hardware              | 29,577 SF   |
| 6   | Cut and Company              | 800 SF      |
| 7   | Daebak Korean Restaurant     | 1,500 SF    |
| 8   | Mint Hill Carpets            | 1,260 SF    |
| 9   | Perfectly Polished Nails     | 1,050 SF    |
| 10  | AVAILABLE                    | 1,052 SF    |
| 11  | Your Local Game Store        | 3,340 SF    |
| 12  | Dollar Tree                  | 8,640 SF    |
| 13  | <b>AVAILABLE (DEMISABLE)</b> | 3,877 SF    |
| 14  | AVAILABLE                    | 2,270 SF    |
| OP  | AVAILABLE                    | 0.71 AC     |
| EXF | PANSION SHOP SPACE Up        | to 2,000 SF |
|     |                              |             |