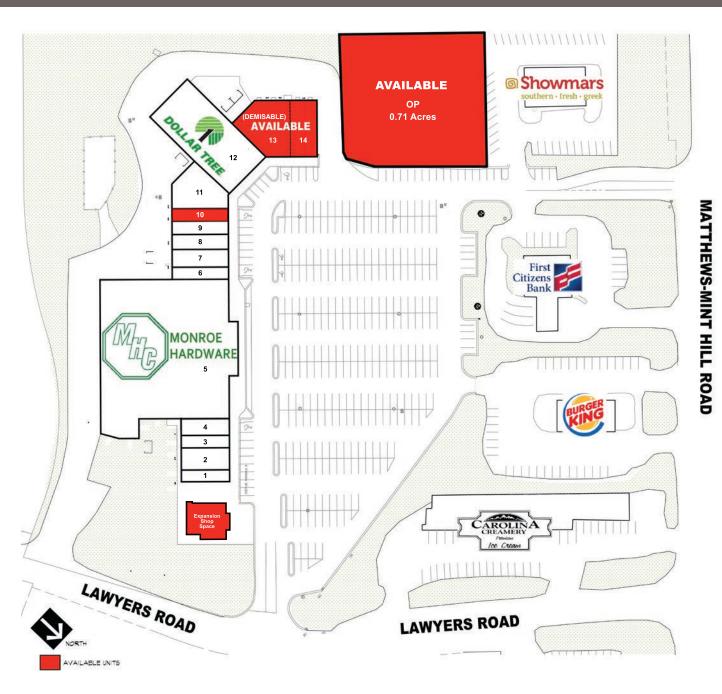

Traffic Counts: Matthews-Mint Hil Rd 18,000 VPD, Lawyers Rd 9,600 VPD

Click Here for Drone Video: <a href="https://vimeo.com/289276593">https://vimeo.com/289276593</a>

| 1   | Pig Cuno Dizzo               | 2 640 85    |
|-----|------------------------------|-------------|
|     | Big Guys Pizza               | 2,610 SF    |
|     | Gold and Silver Mint         | 840 SF      |
| 3   | Cut & Company 2              | 1,170 SF    |
| 4   | Superior Insurance           | 1,080 SF    |
| 5   | Monroe Hardware              | 29,577 SF   |
| 6   | Cut and Company              | 800 SF      |
| 7   | Daebak Korean Restaurant     | 1,500 SF    |
| 8   | Mint Hill Carpets            | 1,260 SF    |
| 9   | Perfectly Polished Nails     | 1,050 SF    |
| 10  | AVAILABLE                    | 1,052 SF    |
| 11  | Your Local Game Store        | 3,340 SF    |
| 12  | Dollar Tree                  | 8,640 SF    |
| 13  | <b>AVAILABLE (DEMISABLE)</b> | 3,877 SF    |
| 14  | AVAILABLE                    | 2,270 SF    |
| OP  | AVAILABLE                    | 0.71 AC     |
| EXF | PANSION SHOP SPACE Up        | to 2,000 SF |
|     |                              |             |

# **AVAILABLE**

Unit 10

1,052 SF

## **AVAILABLE**

Unit 14

2,270 SF

**AVAILABLE** 

Expansion Shop Space
Up to 2,000 SF

JOSH BEAVER | The Nichols Company | (0) 704.373.9797 | (F) 704.373.9798

Josh@thenicholscompany.com | www.thenicholscompany.com | 1204 Central Avenue, Suite 201, Charlotte, NC 28204