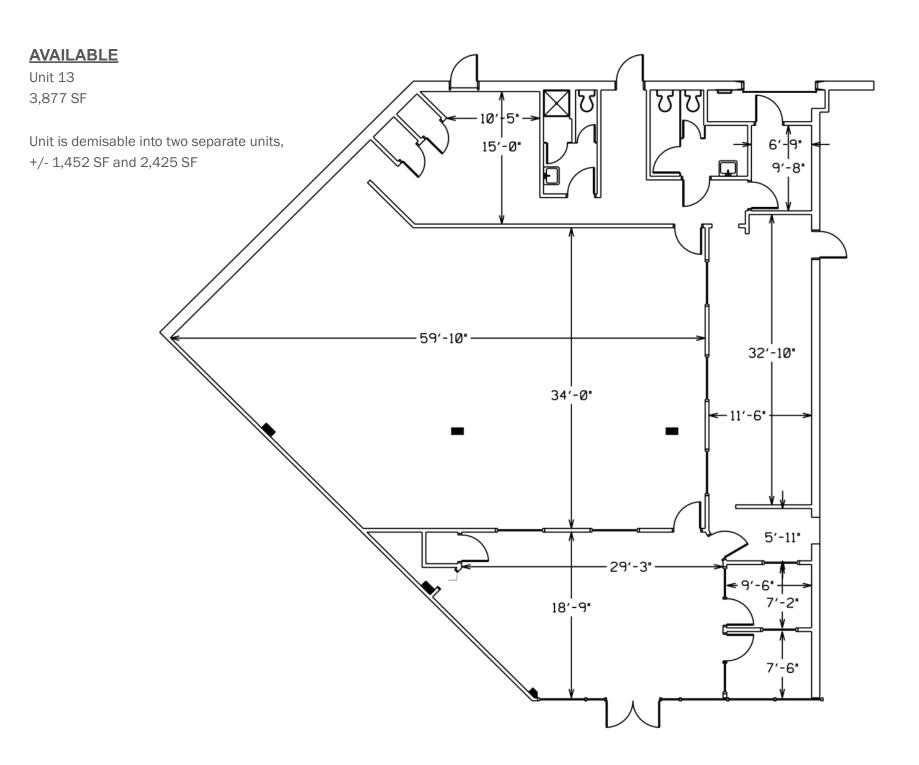

Traffic Counts: Matthews-Mint Hil Rd 18,000 VPD, Lawyers Rd 9,600 VPD

Click Here for Drone Video: <a href="https://vimeo.com/289276593">https://vimeo.com/289276593</a>

| 1   | Pig Cuno Dizzo               | 2 640 85    |
|-----|------------------------------|-------------|
|     | Big Guys Pizza               | 2,610 SF    |
|     | Gold and Silver Mint         | 840 SF      |
| 3   | Cut & Company 2              | 1,170 SF    |
| 4   | Superior Insurance           | 1,080 SF    |
| 5   | Monroe Hardware              | 29,577 SF   |
| 6   | Cut and Company              | 800 SF      |
| 7   | Daebak Korean Restaurant     | 1,500 SF    |
| 8   | Mint Hill Carpets            | 1,260 SF    |
| 9   | Perfectly Polished Nails     | 1,050 SF    |
| 10  | AVAILABLE                    | 1,052 SF    |
| 11  | Your Local Game Store        | 3,340 SF    |
| 12  | Dollar Tree                  | 8,640 SF    |
| 13  | <b>AVAILABLE (DEMISABLE)</b> | 3,877 SF    |
| 14  | AVAILABLE                    | 2,270 SF    |
| OP  | AVAILABLE                    | 0.71 AC     |
| EXF | PANSION SHOP SPACE Up        | to 2,000 SF |
|     |                              |             |