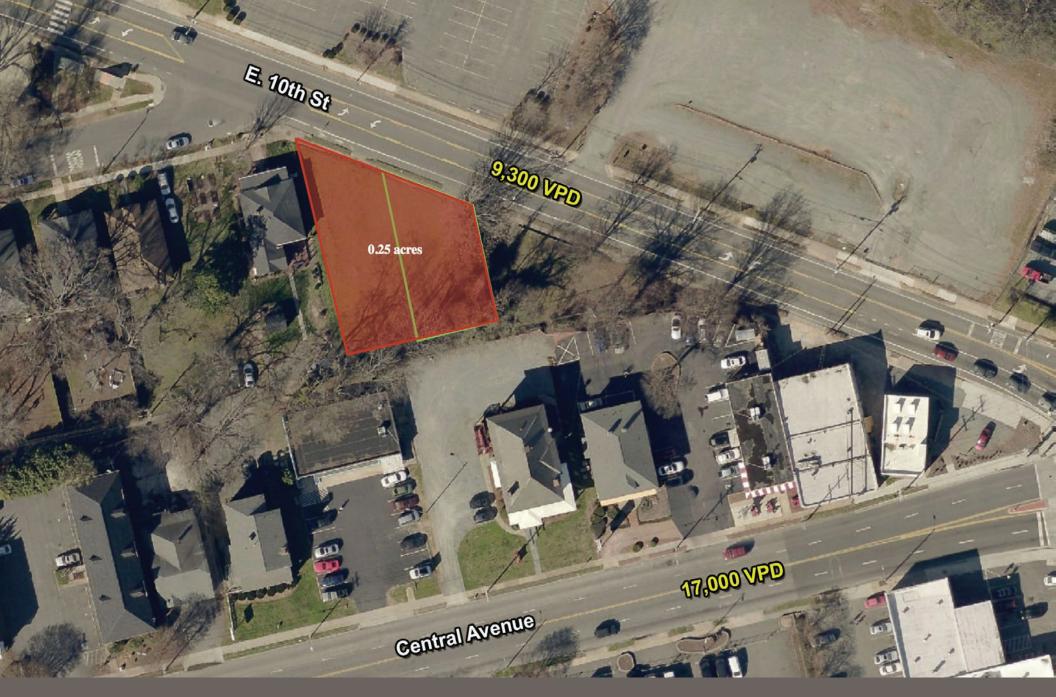

## 1300 & 1304 E. 10th Street

Charlotte, NC 28204

## **PROPERTY DETAILS**

- +/- 0.25 Acres Available
- Zoned B-2
- Sale Price: \$420,000

| Demographics      | 1 Mile   | 3 Miles  | 5 Miles  |
|-------------------|----------|----------|----------|
| Total Population  | 15,870   | 119,533  | 278,201  |
| Total Households  | 6,711    | 54,155   | 116,243  |
| Daytime Employees | 28,641   | 152,916  | 234,946  |
| Average HH Income | \$92,045 | \$93,705 | \$80,201 |