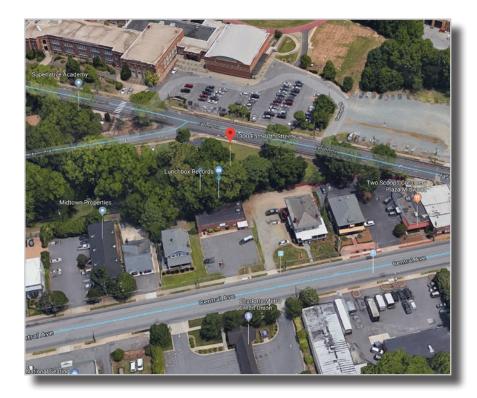

## MARKET OVERVIEW

Plaza Midwood is located about 1 mile east of Uptown Charlotte. Known for its eclectic vibe, it has a mix of art galleries, locally owned shops and restaurants. Recent years have seen its resurgence as a residential neighborhood as well, with numerous multi-family residential communities underway. Read more here: http://plazamidwood.org