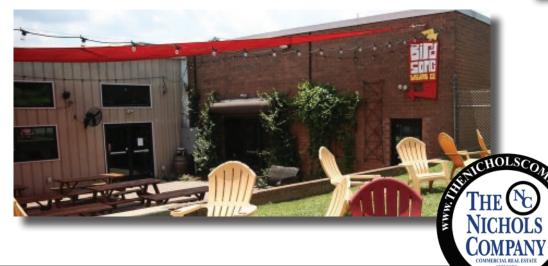

Bird Song Brewing Co. is a 17,000 SF brewhouse and taproom that is located near the site.

- 17,000 SF Building
- 30 Barrel Brewhouse with up to 1,200 barrels of

fermentation capability

MIKE SULLIVAN | The Nichols Company | (0) 704.373.9797 | (F) 704.373.9798 msullivan@thenicholscompany.com | www.thenicholscompany.com | 1204 Central Avenue, Charlotte, NC 28204