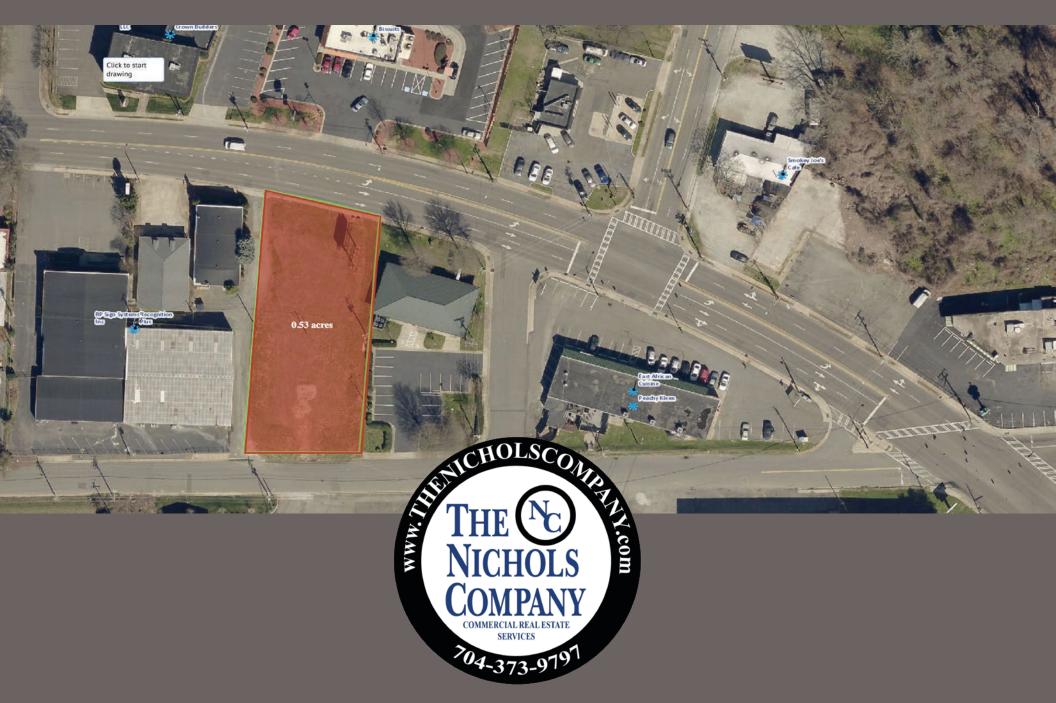

## **ABOUT**

High Profile parcel located on "PM side" of busy Monroe Road. Site is situated between popular Chantilly and Grier Heights neighborhoods. Lot is zoned I-2 allowing for multi-uses (retail, industrial, office) including those requiring outdoor storage.

## **PROPERTY DETAILS**

0.53 Acres Available for Sale

Vacant Land

• Zoning: I-2

• Sale Price: \$589,000

| Demographics                          | 1 Mile   | 3 Miles   | 5 Miles  |
|---------------------------------------|----------|-----------|----------|
| Total Population                      | 14,144   | 113,662   | 296,607  |
| Total Households                      | 6,292    | 49,191    | 124,849  |
| Daytime Employees                     | 8,918    | 133,242   | 233,021  |
| Average HH Income                     | \$77,172 | \$101,890 | \$85,259 |
|                                       |          |           |          |
| Traffic Counts: Monroe Rd. 21,000 VPD |          |           |          |