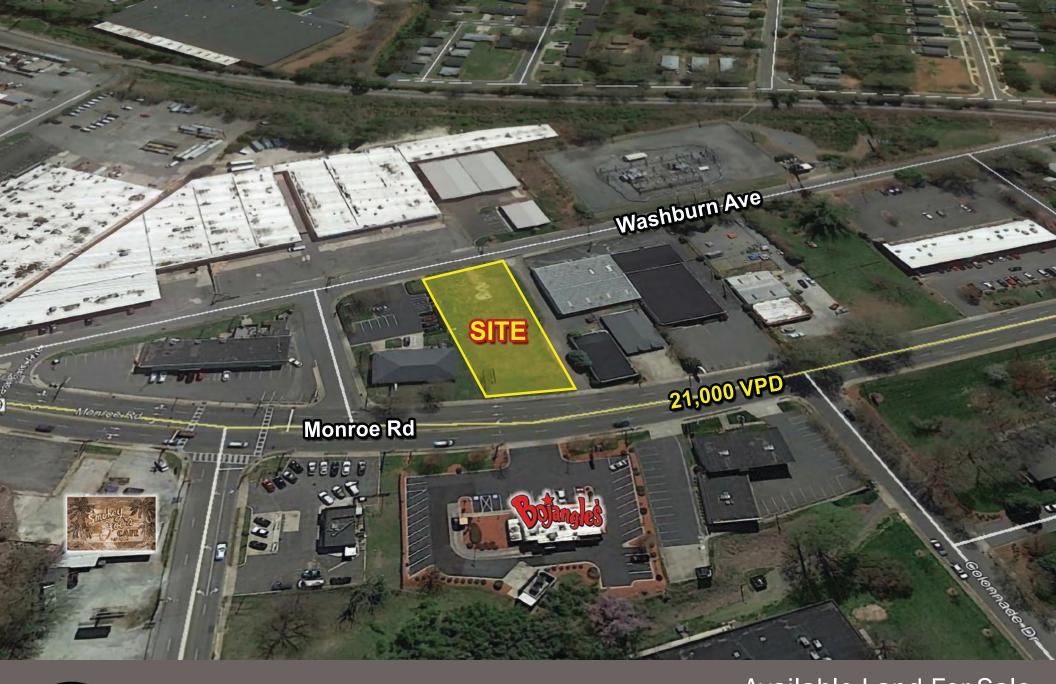

## **ABOUT**

High Profile parcel located on "PM side" of busy Monroe Road. Site is situated between popular Chantilly and Grier Heights neighborhoods. Lot is zoned I-2 allowing for multi-uses (retail, industrial, office) including those requiring outdoor storage.

## **PROPERTY DETAILS**

0.53 Acres Available for Sale

Vacant Land

• Zoning: I-2

• Sale Price: \$589,000

| Demographics                          | 1 Mile   | 3 Miles   | 5 Miles  |
|---------------------------------------|----------|-----------|----------|
| Total Population                      | 14,144   | 113,662   | 296,607  |
| Total Households                      | 6,292    | 49,191    | 124,849  |
| Daytime Employees                     | 8,918    | 133,242   | 233,021  |
| Average HH Income                     | \$77,172 | \$101,890 | \$85,259 |
|                                       |          |           |          |
| Traffic Counts: Monroe Rd. 21,000 VPD |          |           |          |