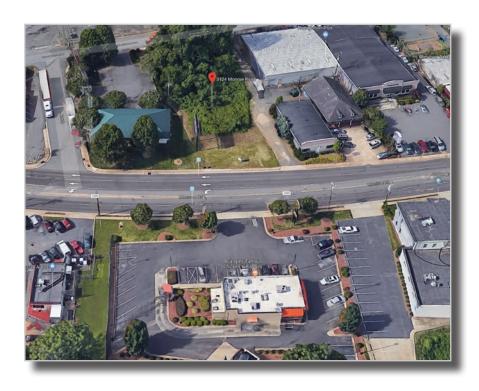

## **ABOUT**

High Profile parcel located on "PM side" of busy Monroe Road. Site is situated between popular Chantilly and Grier Heights neighborhoods. Lot is zoned I-2 allowing for multi-uses (retail, industrial, office) including those requiring outdoor storage.