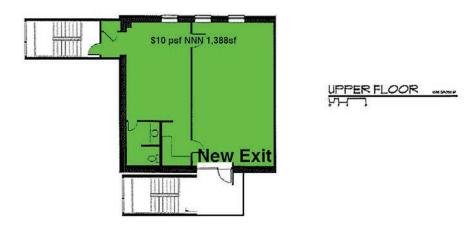

## **PROPERTY DETAILS**

- Main Floor: 4,564 SF | Lower Floor: 1,613 SF | Gross: 7,565 SF
- 0.481 AC
- Zoning: Downtown Mixed-Use
- \$15 \$18 PSF

| Demographics                       | 1 Mile   | 3 Miles  | 5 Miles  |
|------------------------------------|----------|----------|----------|
| Total Population                   | 5,716    | 12,843   | 19,862   |
| Median HH Income                   | \$40,095 | \$43,382 | \$45,446 |
| Total Households                   | 2,475    | 5,667    | 8,623    |
|                                    |          |          |          |
| Traffic Counts: Main St. 2,900 VPD |          |          |          |