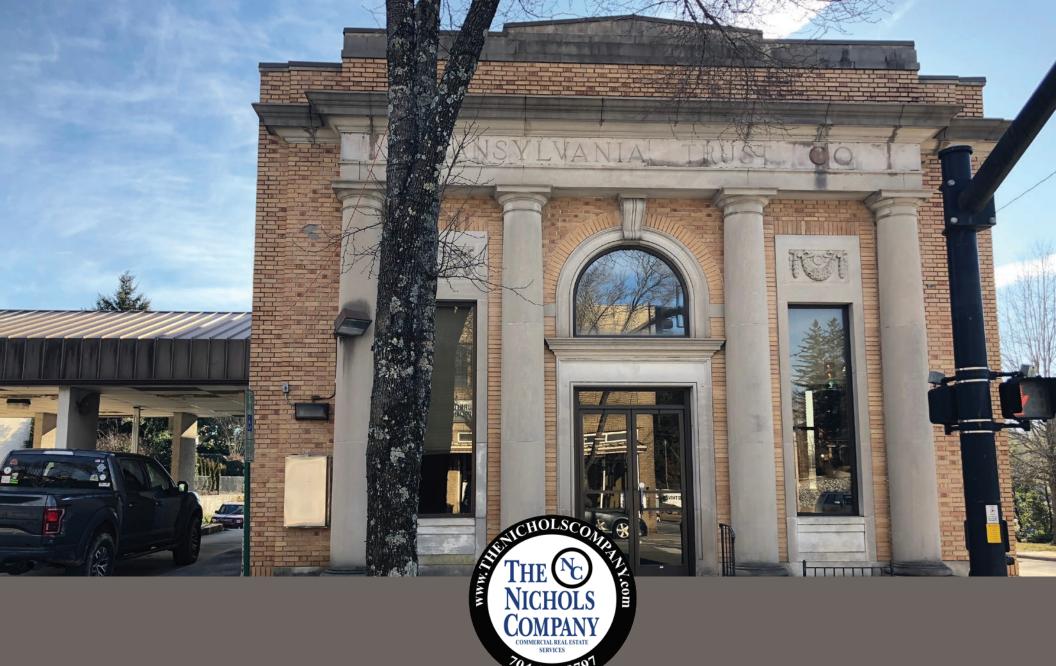

# 67 West Main Street

Brevard, NC 28712

## **ABOUT**

Located in the heart of Downtown Brevard, North Carolina, the building is surrounded by shopping, restaurants, art galleries, and other specialty shops. The building is a part of Brevard's Main Street Historic District and was built in 1924.