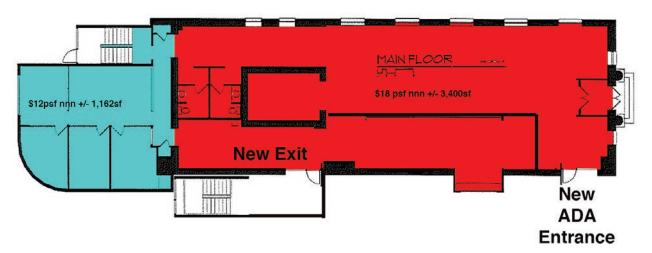

## **PROPERTY DETAILS**

- Main Floor: 4,564 SF | Lower Floor: 1,613 SF | Gross: 7,565 SF
- 0.481 AC
- Zoning: Downtown Mixed-Use
- \$15 \$18 PSF

| Demographics                       | 1 Mile   | 3 Miles  | 5 Miles  |
|------------------------------------|----------|----------|----------|
| Total Population                   | 5,716    | 12,843   | 19,862   |
| Median HH Income                   | \$40,095 | \$43,382 | \$45,446 |
| Total Households                   | 2,475    | 5,667    | 8,623    |
|                                    |          |          |          |
| Traffic Counts: Main St. 2,900 VPD |          |          |          |