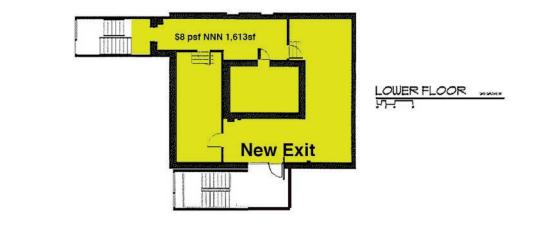

## **PROPERTY DETAILS**

- Main Floor: 4,564 SF | Lower Floor: 1,613 SF | Gross: 7,565 SF
- 0.481 AC
- Zoning: Downtown Mixed-Use
- \$15 \$18 PSF

| Demographics                       | 1 Mile   | 3 Miles  | 5 Miles  |
|------------------------------------|----------|----------|----------|
| Total Population                   | 5,716    | 12,843   | 19,862   |
| Median HH Income                   | \$40,095 | \$43,382 | \$45,446 |
| Total Households                   | 2,475    | 5,667    | 8,623    |
|                                    |          |          |          |
| Traffic Counts: Main St. 2,900 VPD |          |          |          |