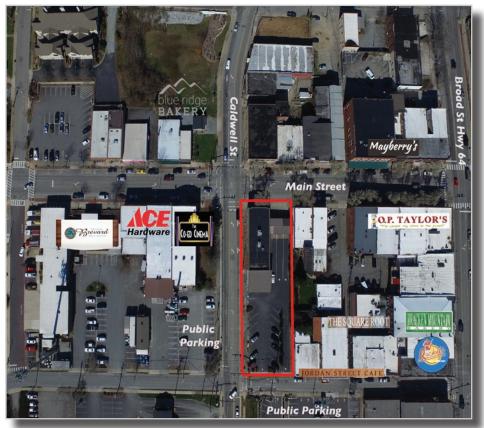

# 67 West Main Street

Brevard, NC 28712

## **ABOUT**

Located in the heart of Downtown Brevard, North Carolina, the building is surrounded by shopping, restaurants, art galleries, and other specialty shops. The building is a part of Brevard's Main Street Historic District and was built in 1924.