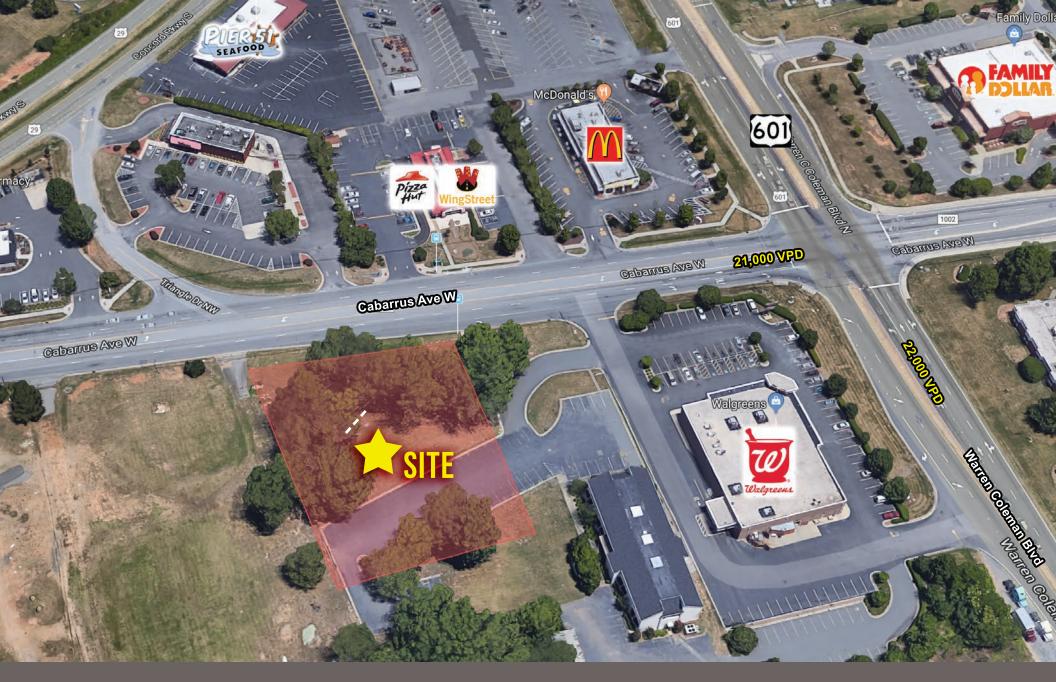

## Available Land for Sale 755 Cabarrus Ave. W Concord, NC 28027

## <u>ABOUT</u>

High profile level lot located at/near busy intersection (Hwy 601/Cabarrus Ave. W) in Concord, just blocks from Hwy 29. Site sits just feet from numerous restaurants and other retail venues. Adjacent property/office building (745 Cabarrus Avenue W) is also available.

## **PROPERTY FEATURES**

- High profile lot at busy intersection (Hwy 601 & Cabarrus Ave. W)
- Adjacent property/office building (745 Cabarrus Avenue W) also available

| Demographics      | 1 Mile   | 3 Miles  | 5 Miles  |
|-------------------|----------|----------|----------|
| Total Population  | 3,949    | 44,888   | 96,840   |
| Average HH Income | \$51,551 | \$67,922 | \$76,824 |
| Daytime Employees | 3,785    | 20,399   | 41,801   |

Traffic Counts: Cabarrus Ave. W 21,000 VPD | US 601 22,000 VPD

This information has been obtained from sources believed to be reliable. While we do not doubt its accuracy, we have not verified it and make no guarantee, warranty or representation to independently confirm its accuracy and completeness.