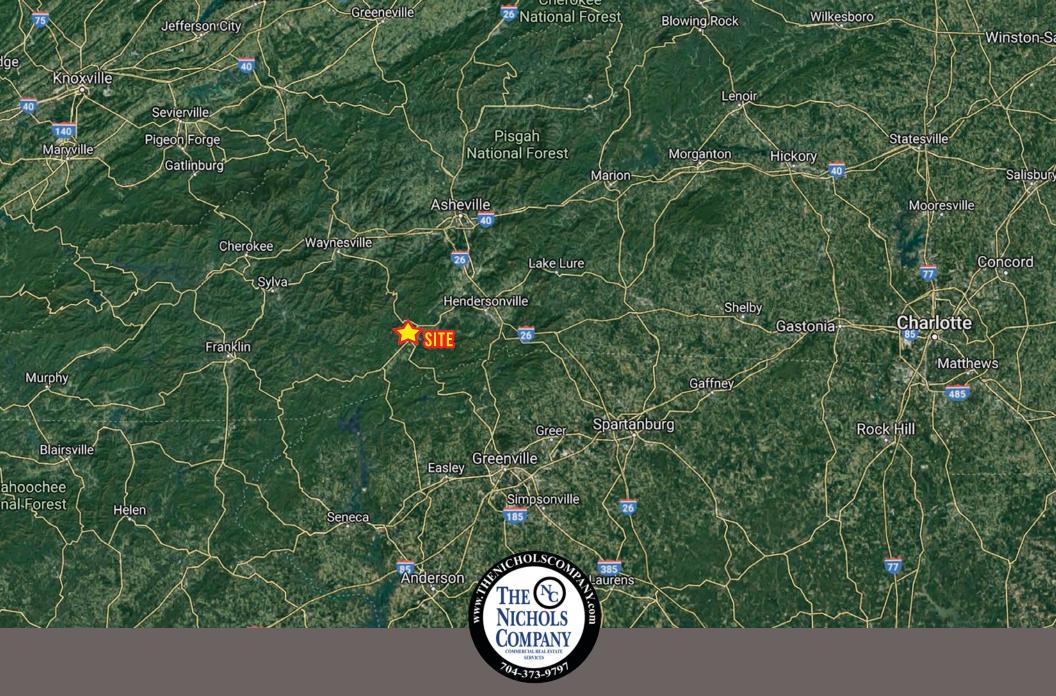

## **ABOUT**

Deer Lake Estates is comprised of 63.71 acres within Brevard city limits offering access to city water and sewer. The land is within close proximity to both Straus Park & Camp Carolina, and is deed restricted to allow eighteen homesites. It features a bold stream with magnificent views overlooking Brevard and the surrounding mountains.

#### **PROPERTY FEATURES**

- Proximity to neighborhood shopping centers, restaurants and services
- Land located behind Brevard Middle School
- Historic downtown Brevard is less than five minutes away
- Asheville Regional Airport and interstate access within 20 miles
- Convenient access to Pisgah National Forest