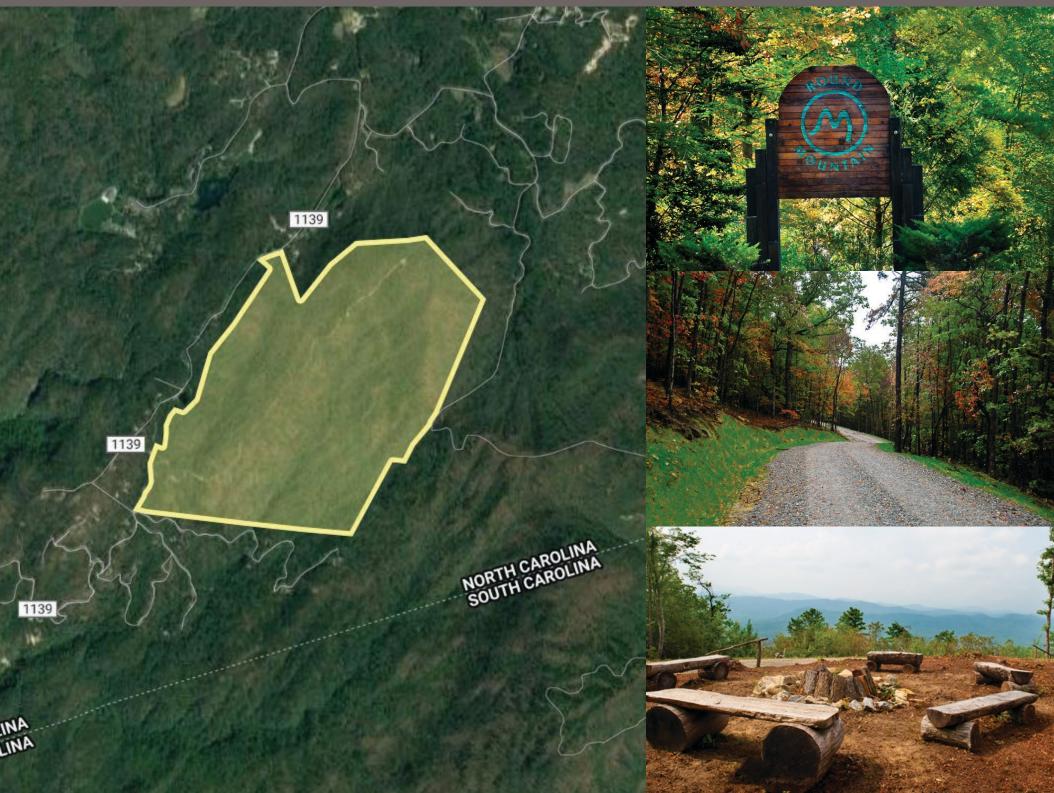

#### **PROPERTY DETAILS**

- 457.23 Acres
- PIN: 8540-55-2572-000
- Sale Price: \$2,792,000

### **PROPERTY FEATURES**

- Convenient location
- Only 20 minutes to Brevard, NC and 10 minutes to Rosman, NC
- Elevation of over 2,900 feet
- Amazing views of Lake Jocassee to the south
- High elevation views of Blue Ridge Parkway to the south
- Level building sites along flat ridge leading to summit
- Gently sloping plateau
- Approximately 1.5 miles of gravel road spanning the length of the ridge