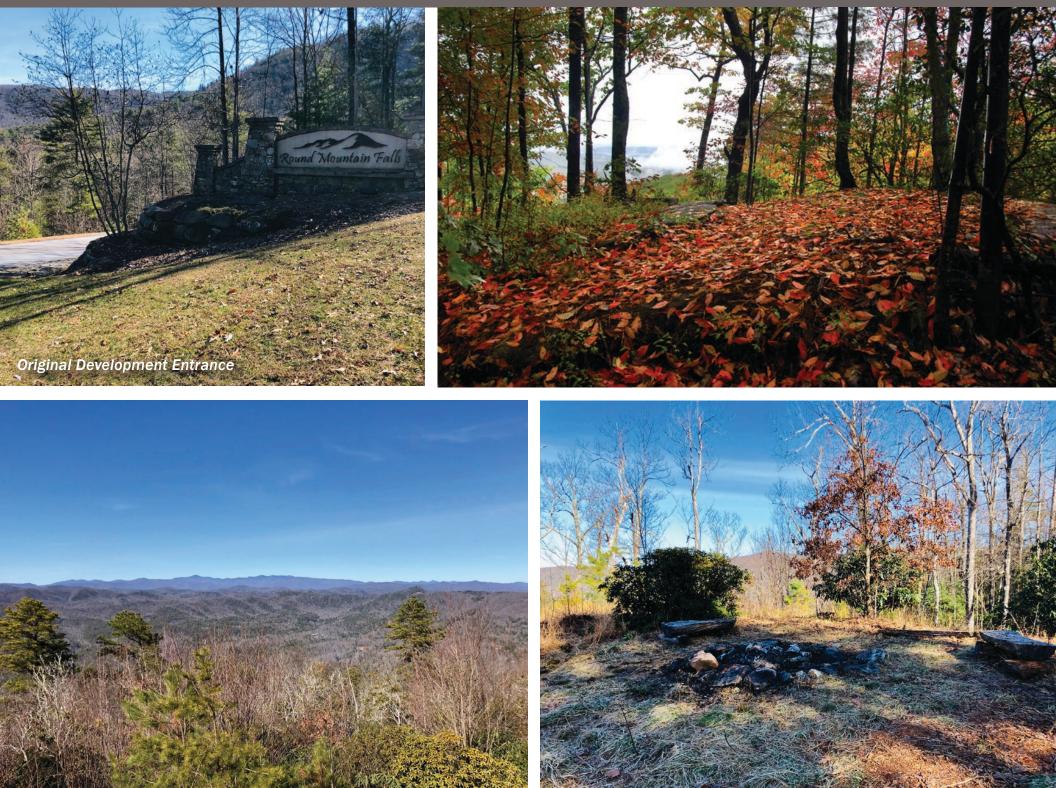

### **PROPERTY FEATURES**

- Convenient location
- Only 20 minutes to Brevard, NC and 10 minutes to Rosman, NC
- Elevation of over 2,900 feet
- Amazing views of Lake Jocassee to the south
- High elevation views of Blue Ridge Parkway to the south
- Level building sites along flat ridge leading to summit
- Gently sloping plateau
- Approximately 1.5 miles of gravel road spanning the length of the ridge

### TRANSYLVANIA COUNTY

Known as the land of waterfalls, Translyvania County boasts unrivaled access to tens of thousands of acres protected by the State or Federal Government making it a prime location for anglers, paddling, hiking, backpacking, etc. Forbes magazine previously ranked Brevard as one of the 25 places to retire in the United States. The area is also home to numerous restaurants, breweries and the world renowned Brevard Music Center.