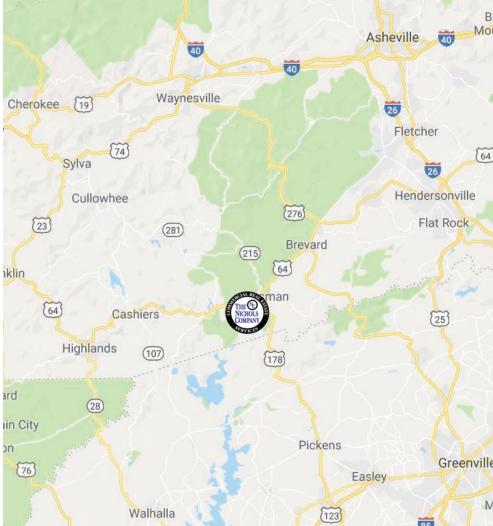

## <u>ABOUT</u>

+/-457.23 acres for sale located approximately 20 minutes southwest of Brevard, NC, one of the area's fastest growing destinations for outdoor recreation.

### **PROPERTY FEATURES**

- Convenient location
- Only 20 minutes to Brevard, NC and 10 minutes to Rosman, NC
- Elevation of over 2,900 feet
- Amazing views of Lake Jocassee to the south
- High elevation views of Blue Ridge Parkway to the south
- Level building sites along flat ridge leading to summit
- Gently sloping plateau
- Approximately 1.5 miles of gravel road spanning the length of the ridge