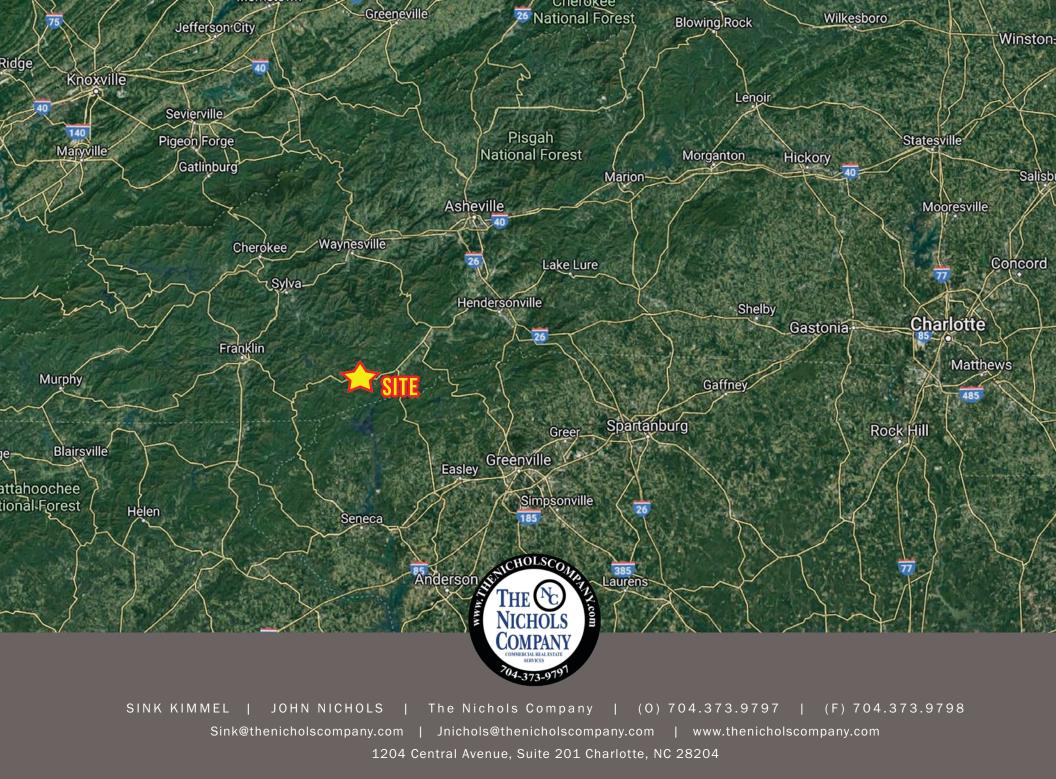

## <u>ABOUT</u>

+/-457.23 acres for sale located approximately 20 minutes southwest of Brevard, NC, one of the area's fastest growing destinations for outdoor recreation.

### **PROPERTY FEATURES**

- Convenient location
- Only 20 minutes to Brevard, NC and 10 minutes to Rosman, NC
- Elevation of over 2,900 feet
- Amazing views of Lake Jocassee to the south
- High elevation views of Blue Ridge Parkway to the south
- Level building sites along flat ridge leading to summit
- Gently sloping plateau
- Approximately 1.5 miles of gravel road spanning the length of the ridge