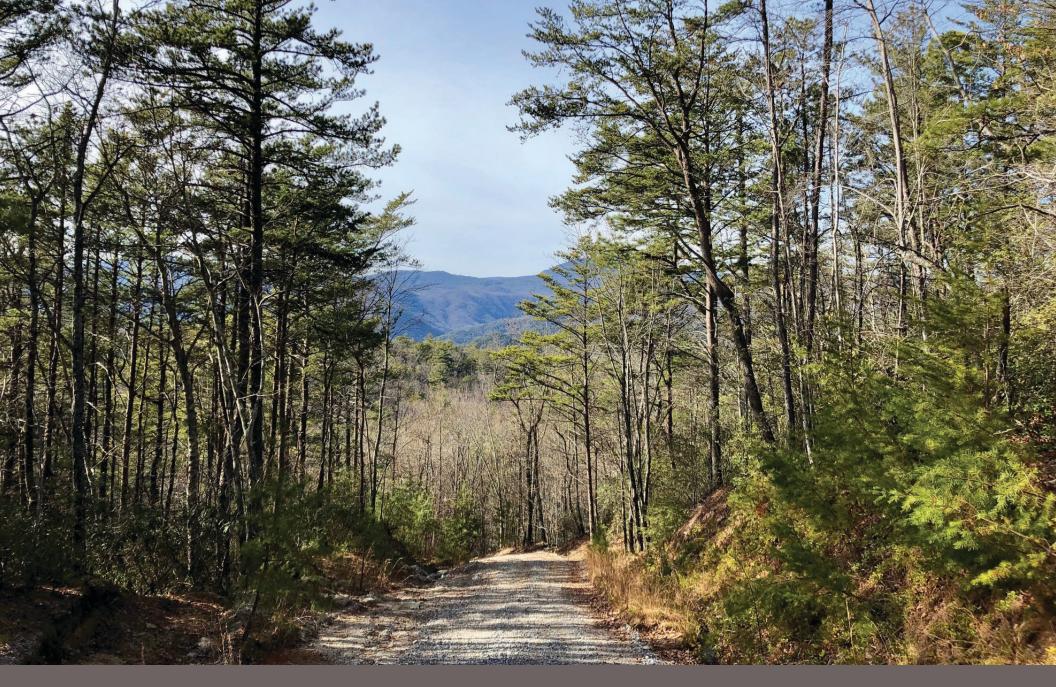

### **PROPERTY FEATURES**

- Convenient location
- Only 20 minutes to Brevard, NC and 10 minutes to Rosman, NC
- Elevation of over 2,900 feet
- Amazing views of Lake Jocassee to the south
- High elevation views of Blue Ridge Parkway to the south
- Level building sites along flat ridge leading to summit
- Gently sloping plateau
- Approximately 1.5 miles of gravel road spanning the length of the ridge