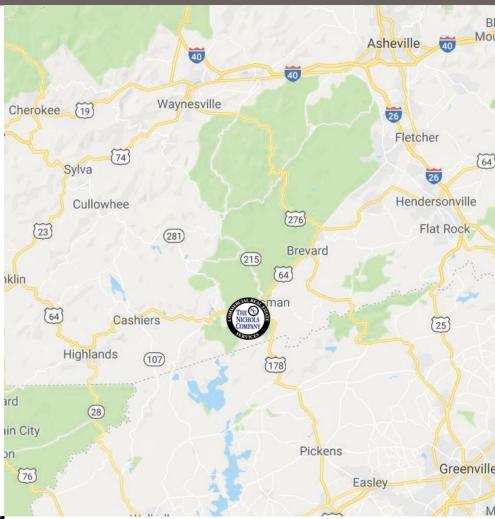

### **ABOUT**

+/-457.23 acres for sale located approximately 20 minutes southwest of Brevard, NC, one of the area's fastest growing destinations for outdoor recreation.

#### **PROPERTY FEATURES**

Convenient location

Only 20 minutes to Brevard, NC and 10 minutes to Rosman, NC

Elevation of over 2,900 feet

Amazing views of Lake Jocassee to the south

High elevation views of Blue Ridge Parkway to the south