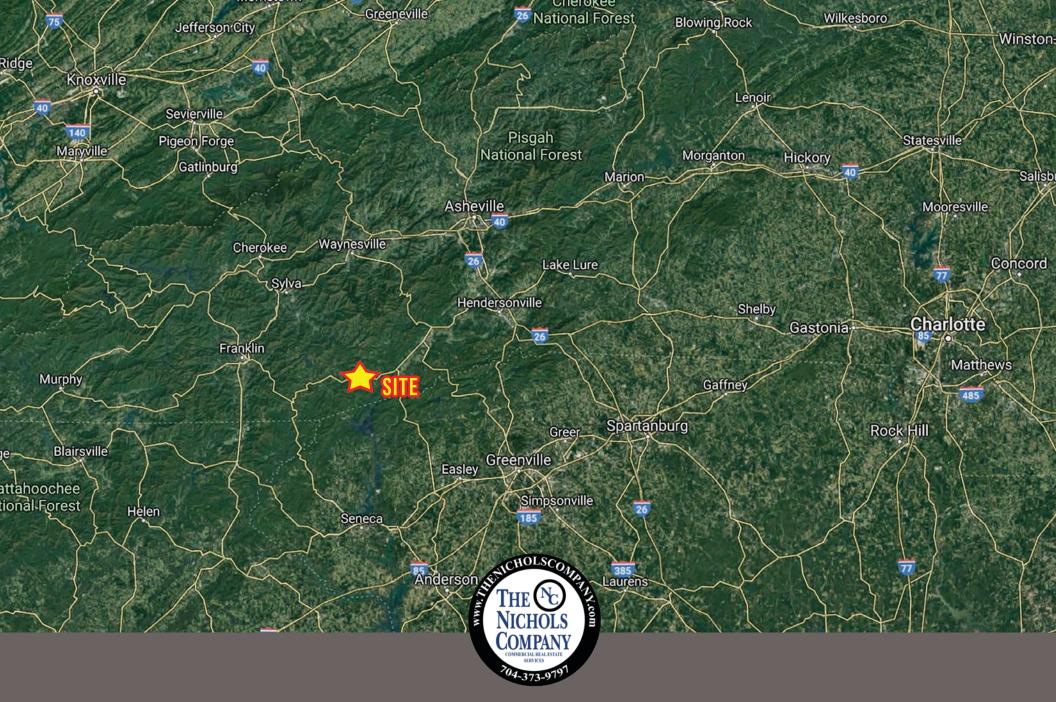

### **ABOUT**

+/-457.23 acres for sale located approximately 20 minutes southwest of Brevard, NC, one of the area's fastest growing destinations for outdoor recreation.

#### **PROPERTY FEATURES**

Convenient location

Only 20 minutes to Brevard, NC and 10 minutes to Rosman, NC

Elevation of over 2,900 feet

Amazing views of Lake Jocassee to the south

High elevation views of Blue Ridge Parkway to the south