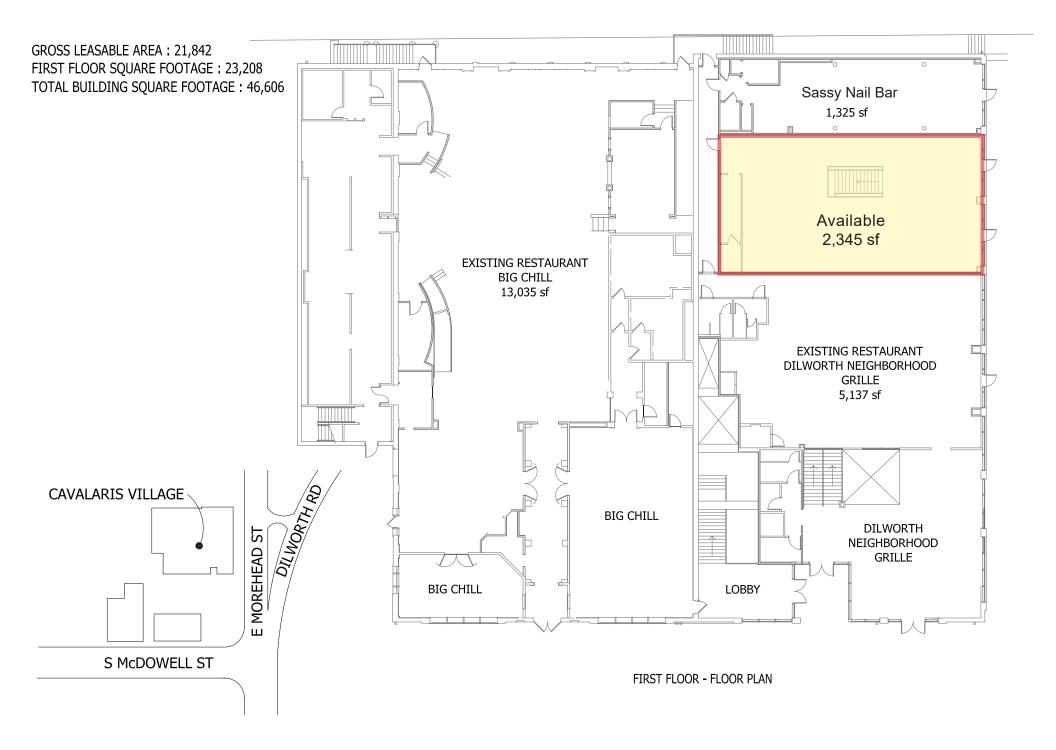

## **SITE ATTRIBUTES**

- 5,020sf Available For Lease
- · Available space is two levels with street-level and sublevel
- Building Size: 46,662 SF
- Zoning: B-1
- Over 100 Parking Spaces
- Call for Leasing Details