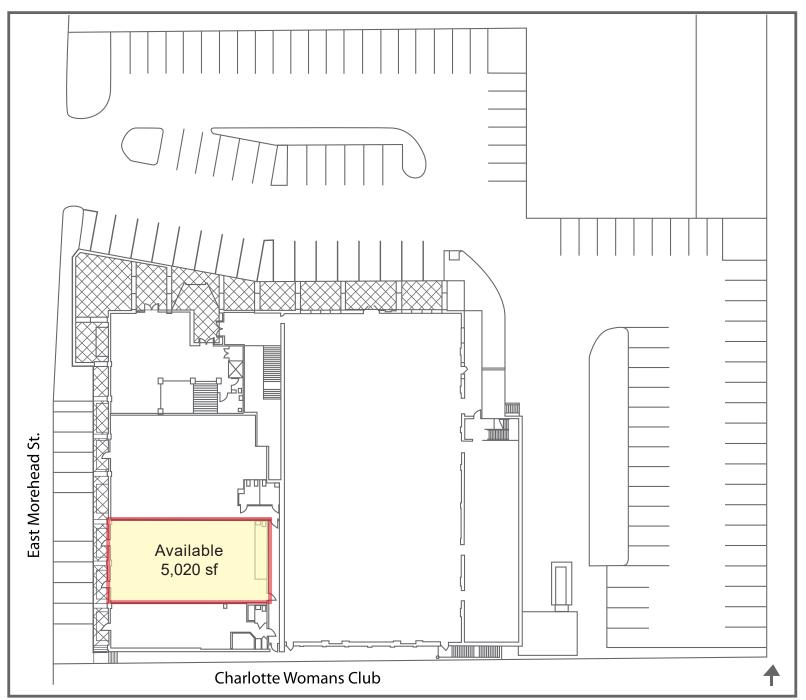

## **SITE ATTRIBUTES**

- 5,020sf Available For Lease
- · Available space is two levels with street-level and sublevel
- Building Size: 46,662 SF
- Zoning: B-1
- Over 100 Parking Spaces
- Call for Leasing Details