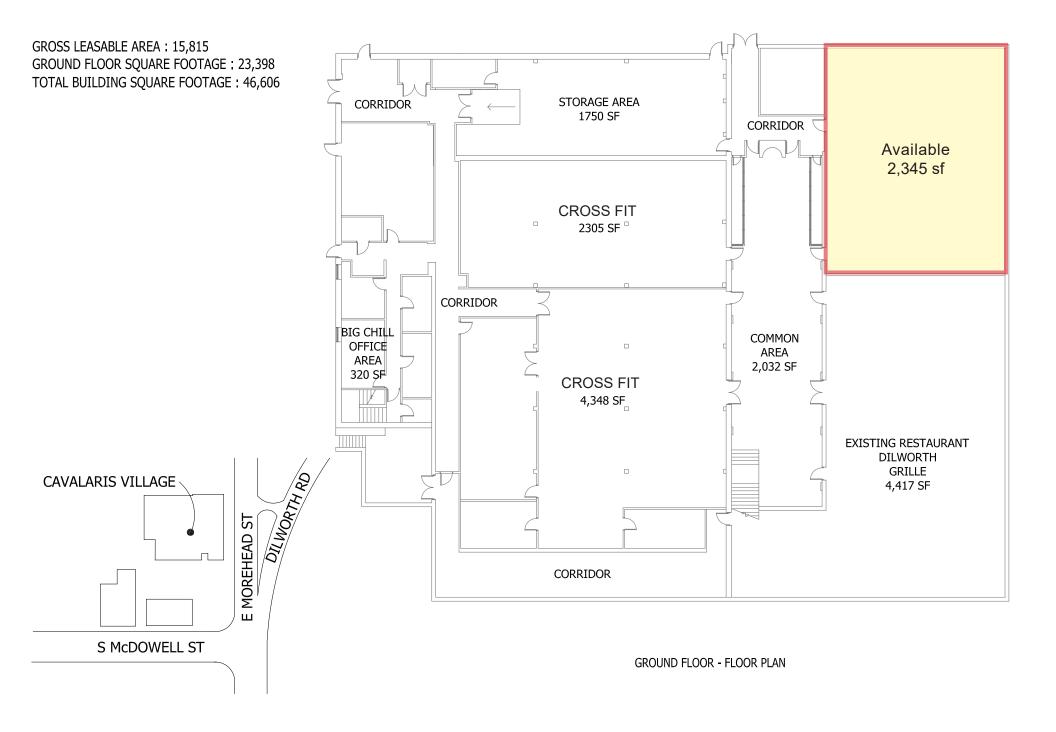

## **SITE ATTRIBUTES**

- 5,020sf Available For Lease
- · Available space is two levels with street-level and sublevel
- Building Size: 46,662 SF
- Zoning: B-1
- Over 100 Parking Spaces
- Call for Leasing Details