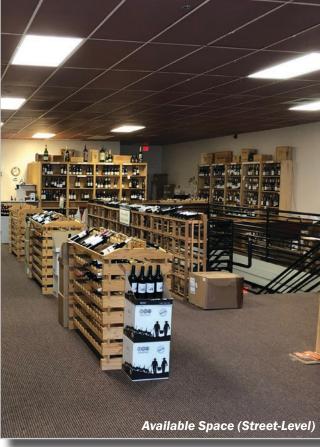

## **SITE ATTRIBUTES**

- 5,020sf Available For Lease
- · Available space is two levels with street-level and sublevel
- Building Size: 46,662 SF
- Zoning: B-1
- Over 100 Parking Spaces
- Call for Leasing Details