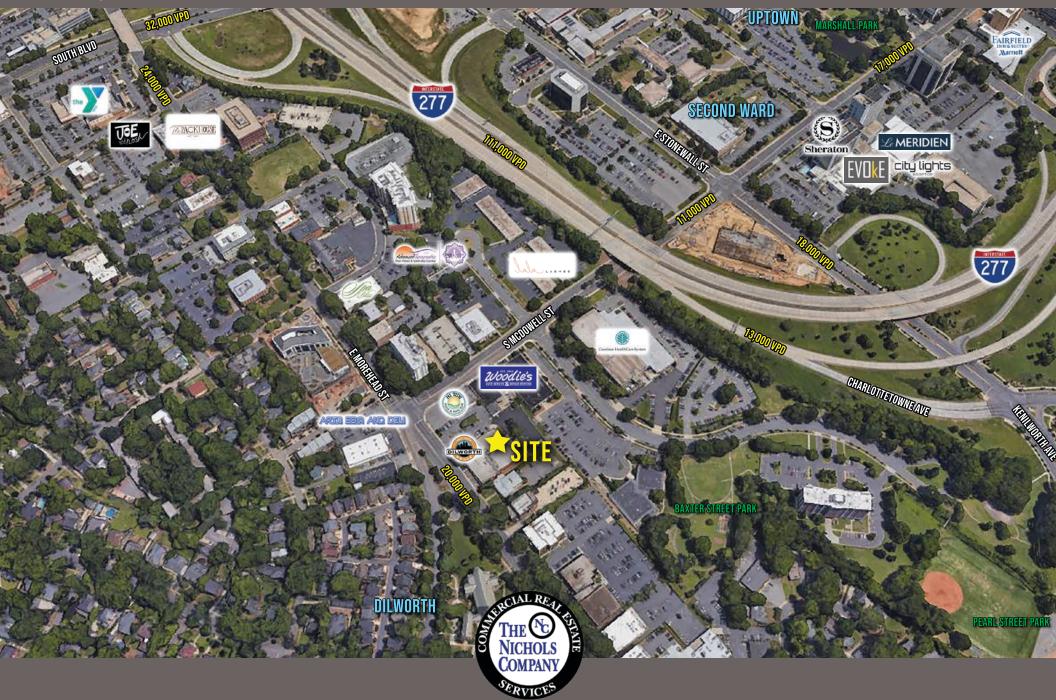

## **ABOUT**

Cavalaris Village is an upscale retail strip center in the heart of midtown's Dilworth neighborhood along East Morehead Street, one of Charlotte's premier thoroughfares to and from uptown Charlotte. Cavalaris Village is located at the lighted intersection of East Morehead Street and South McDowell Street on the fringe of uptown Charlotte.

Traffic Counts: E Morehead St. 20,000 VPD; S. McDowell St. 11,000 VPD

South McDowell St.

JOSH BEAVER | The Nichols Company | (0) 704.373.9797 | (F) 704.373.9798

Josh@thenicholscompany.com | www.thenicholscompany.com | 1204 Central Avenue Suite 201, Charlotte, NC 28204