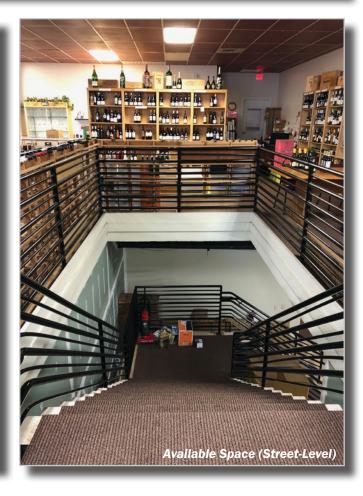

## **SITE ATTRIBUTES**

- 5,020sf Available For Lease
- · Available space is two levels with street-level and sublevel
- Building Size: 46,662 SF
- Zoning: B-1
- Over 100 Parking Spaces
- Call for Leasing Details