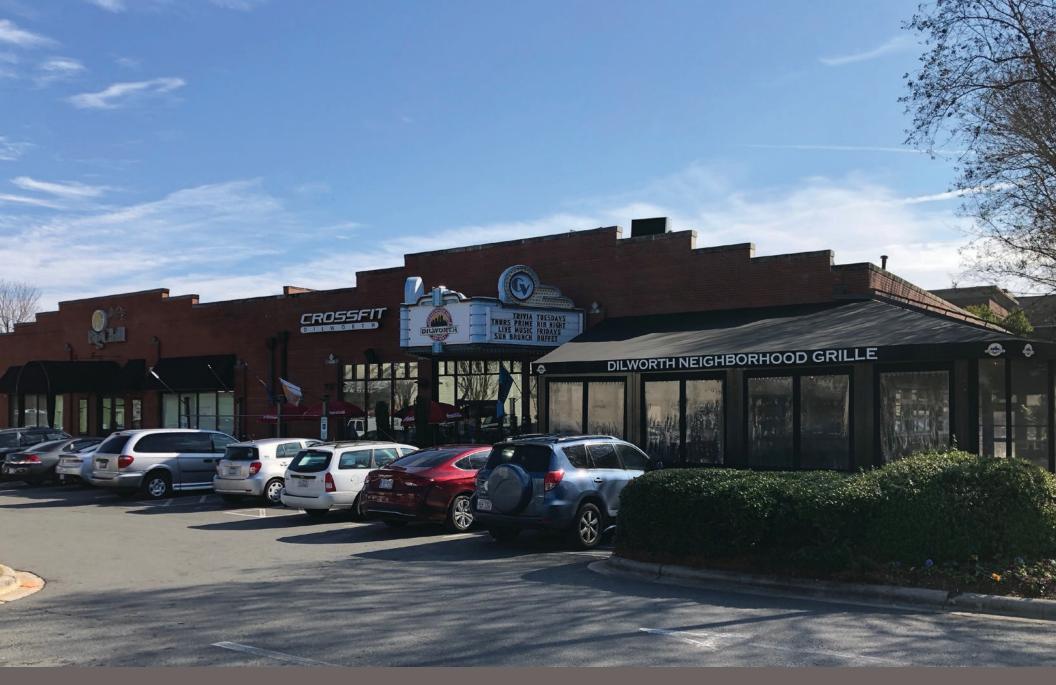

## Cavalaris Village

911 East Morehead Street | Charlotte, NC 28204

## **ABOUT**

Cavalaris Village is an upscale retail strip center in the heart of midtown's Dilworth neighborhood along East Morehead Street, one of Charlotte's premier thoroughfares to and from uptown Charlotte. Cavalaris Village is located at the lighted intersection of East Morehead Street and South McDowell Street on the fringe of uptown Charlotte.