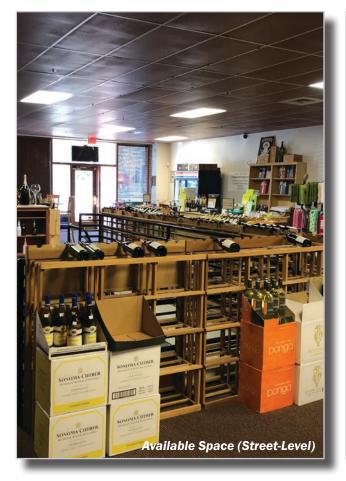

## **SITE ATTRIBUTES**

- 5,020sf Available For Lease
- · Available space is two levels with street-level and sublevel
- Building Size: 46,662 SF
- Zoning: B-1
- Over 100 Parking Spaces
- Call for Leasing Details