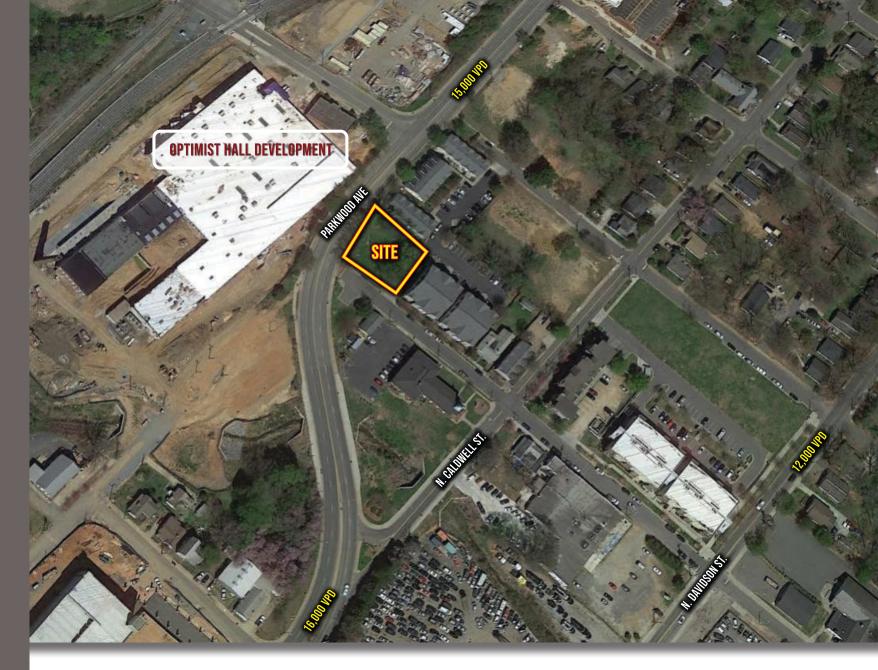

## <u>ABOUT</u>

+/- 9,032 SF lot located in a pedestrian friendly area only 1,100 FT from the LYNX Blue Line's Parkwood stop in the Optimist Park neighborhood. Transit-oriented mixed-use district supports high density residential.

Traffic Counts: E. 5th Street 1,500 VPD, Parkwood Ave 15,000 VPD

MARKET OVERVIEW