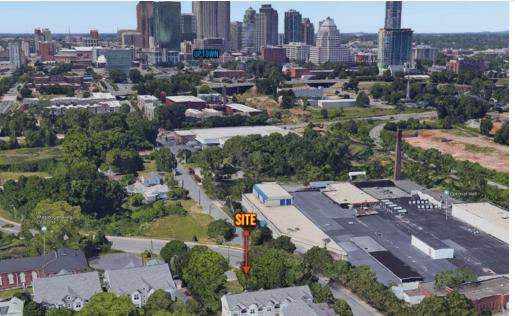

## <u>ABOUT</u>

+/- 9,032 SF lot located in a pedestrian friendly area only 1,100 FT from the LYNX Blue Line's Parkwood stop in the Optimist Park neighborhood. Transit-oriented mixed-use district supports high density residential.