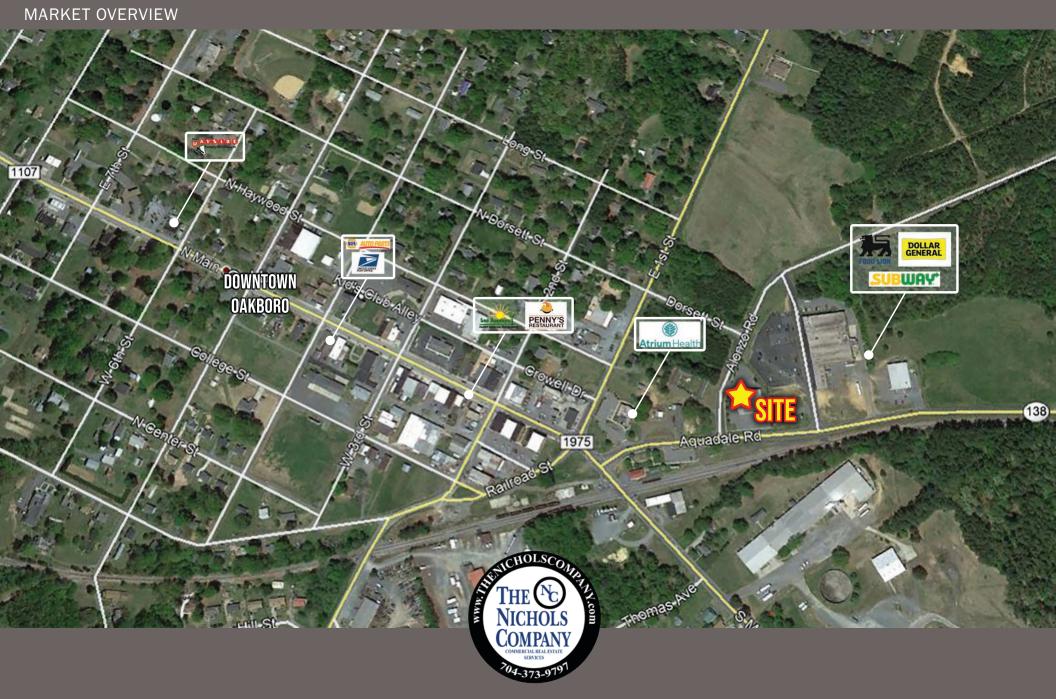

## **ABOUT THE TOWN**

Oakboro is a small town in western Stanly County, North Carolina with a population of approximately 1800 people. Nearby communities, usually centered around country churches, bring another thousand or more into the greater Oakboro area. Oakboro is a safe, friendly town with a culturally diverse population. A warm feeling of community spirit and pride exists with a healthy respect for the past, a caring attitude toward the present, and a far-reaching vision for the future. The character of the town is defined by its businesses and institutions, and its neighborhoods.