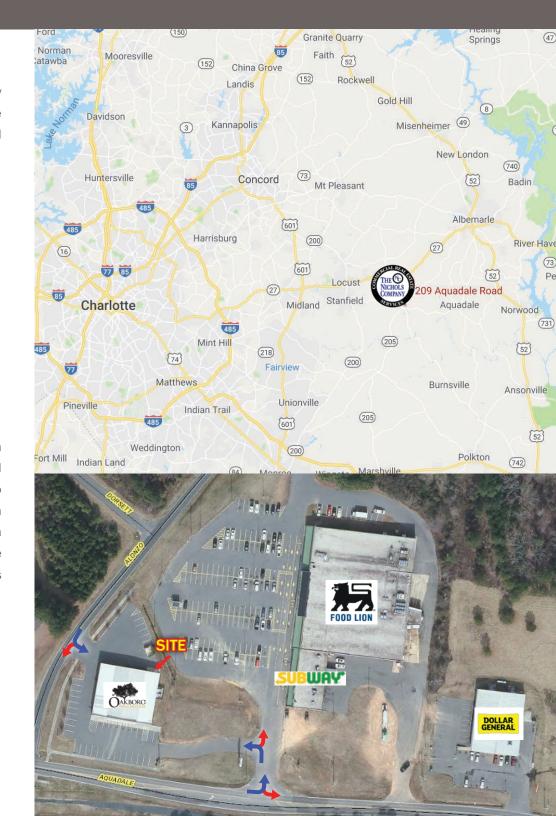

## **PROPERTY DETAILS**

- ± 3,856 SF Available for Lease
- \$11/SF NNN
- Ample parking
- Signage available on building facade
- +/- 35 miles east of Uptown Charlotte, between Locust and Albemarle
- Centrally located in Oakboro Plaza, anchored by Food Lion
- Neighboring tenant detail: <a href="https://oakborofamilydentistry.com/">https://oakborofamilydentistry.com/</a>

## **ABOUT THE TOWN**

Oakboro is a small town in western Stanly County, North Carolina with a population of approximately 1800 people. Nearby communities, usually centered around country churches, bring another thousand or more into the greater Oakboro area. Oakboro is a safe, friendly town with a culturally diverse population. A warm feeling of community spirit and pride exists with a healthy respect for the past, a caring attitude toward the present, and a far-reaching vision for the future. The character of the town is defined by its businesses and institutions, and its neighborhoods.