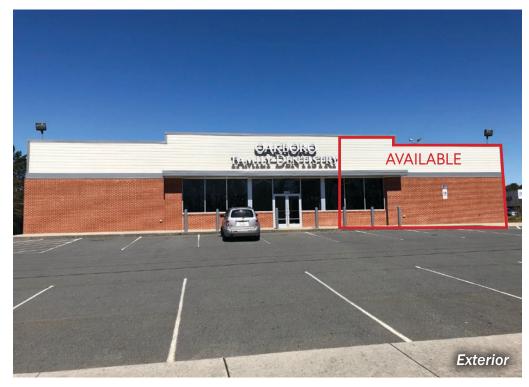

## **ABOUT**

 $\pm$  3,856 SF of second generation space available for lease. Oakboro Family Dentistry relocated to the premises in early 2019, making the neighboring suite ideal for medical, office or retail tenants in need of high visibility, foot traffic and convenience.

## **PROPERTY DETAILS**

- ± 3,856 SF Available for Lease
- \$11/SF NNN
- Ample parking
- Signage available on building facade
- +/- 35 miles east of Uptown Charlotte, between Locust and Albemarle
- Centrally located in Oakboro Plaza, anchored by Food Lion
- Neighboring tenant detail: <a href="https://oakborofamilydentistry.com/">https://oakborofamilydentistry.com/</a>