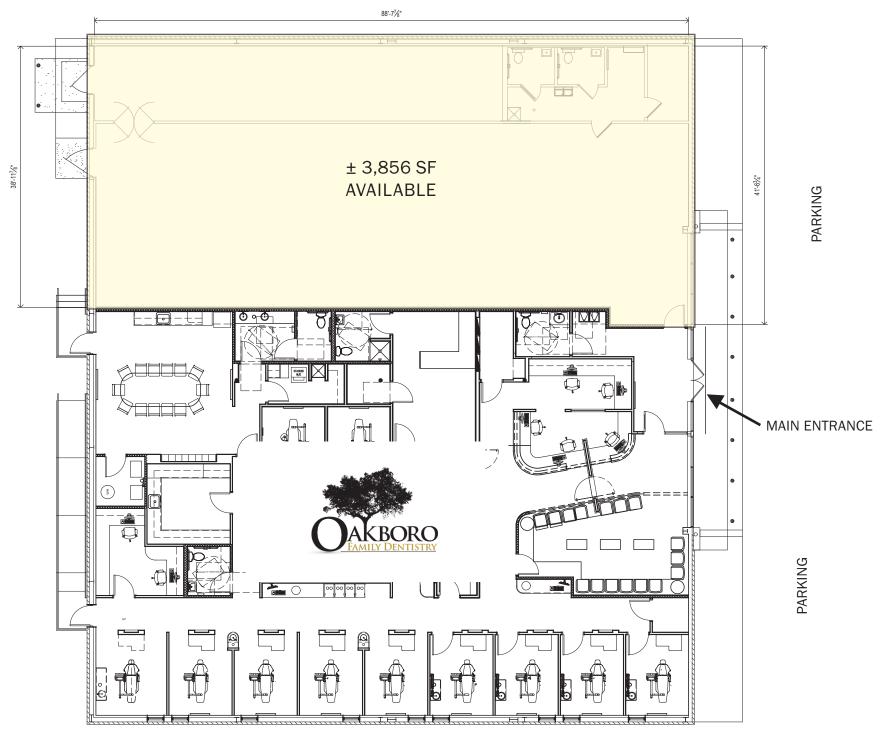

## **ABOUT**

 $\pm$  3,856 SF of second generation space available for lease. Oakboro Family Dentistry relocated to the premises in early 2019, making the neighboring suite ideal for medical, office or retail tenants in need of high visibility, foot traffic and convenience.

## **PROPERTY DETAILS**

- ± 3,856 SF Available for Lease
- \$11/SF NNN
- Ample parking
- Signage available on building facade
- +/- 35 miles east of Uptown Charlotte, between Locust and Albemarle
- Centrally located in Oakboro Plaza, anchored by Food Lion
- Neighboring tenant detail: <a href="https://oakborofamilydentistry.com/">https://oakborofamilydentistry.com/</a>