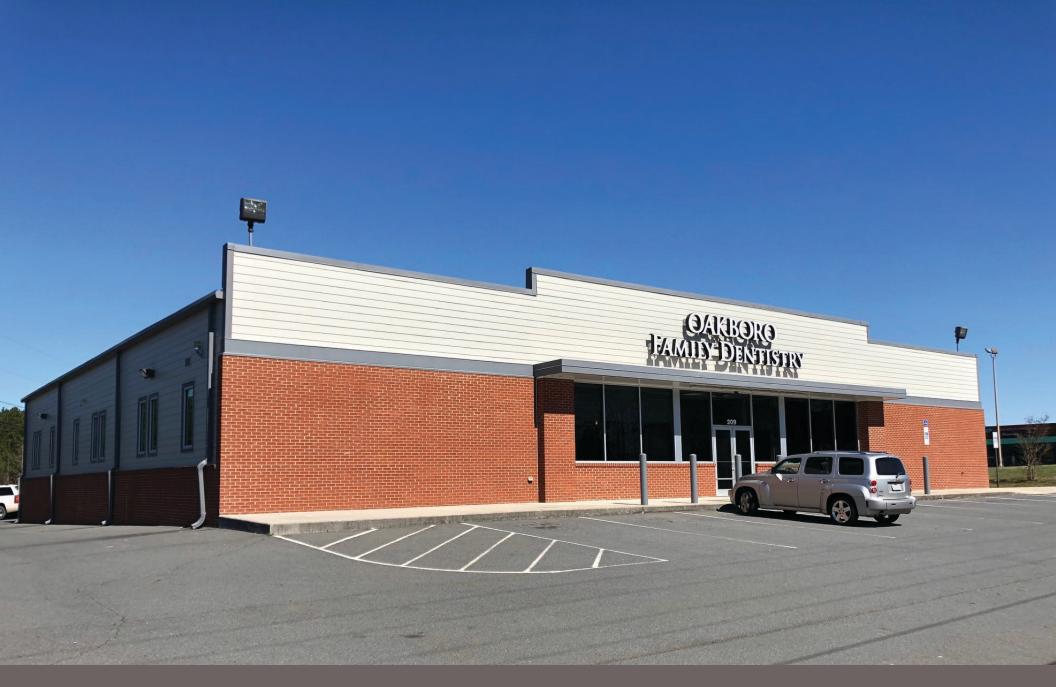

Medical, Office or Retail For Lease 209 Aquadale Rd
Oakboro, NC 28129

## **ABOUT**

 $\pm$  3,856 SF of second generation space available for lease. Oakboro Family Dentistry relocated to the premises in early 2019, making the neighboring suite ideal for medical, office or retail tenants in need of high visibility, foot traffic and convenience.

## **PROPERTY DETAILS**

- ± 3,856 SF Available for Lease
- \$11/SF NNN
- Ample parking
- Signage available on building facade
- +/- 35 miles east of Uptown Charlotte, between Locust and Albemarle
- Centrally located in Oakboro Plaza, anchored by Food Lion
- Neighboring tenant detail: <a href="https://oakborofamilydentistry.com/">https://oakborofamilydentistry.com/</a>