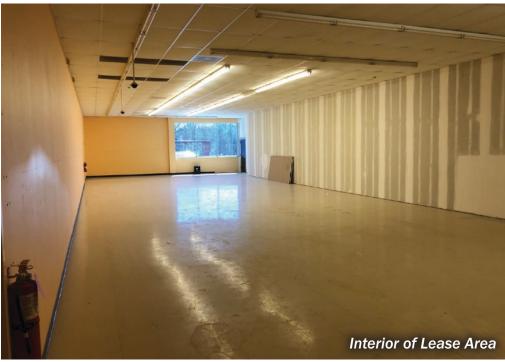

## **ABOUT**

 $\pm$  3,856 SF of second generation space available for lease. Oakboro Family Dentistry relocated to the premises in early 2019, making the neighboring suite ideal for medical, office or retail tenants in need of high visibility, foot traffic and convenience.