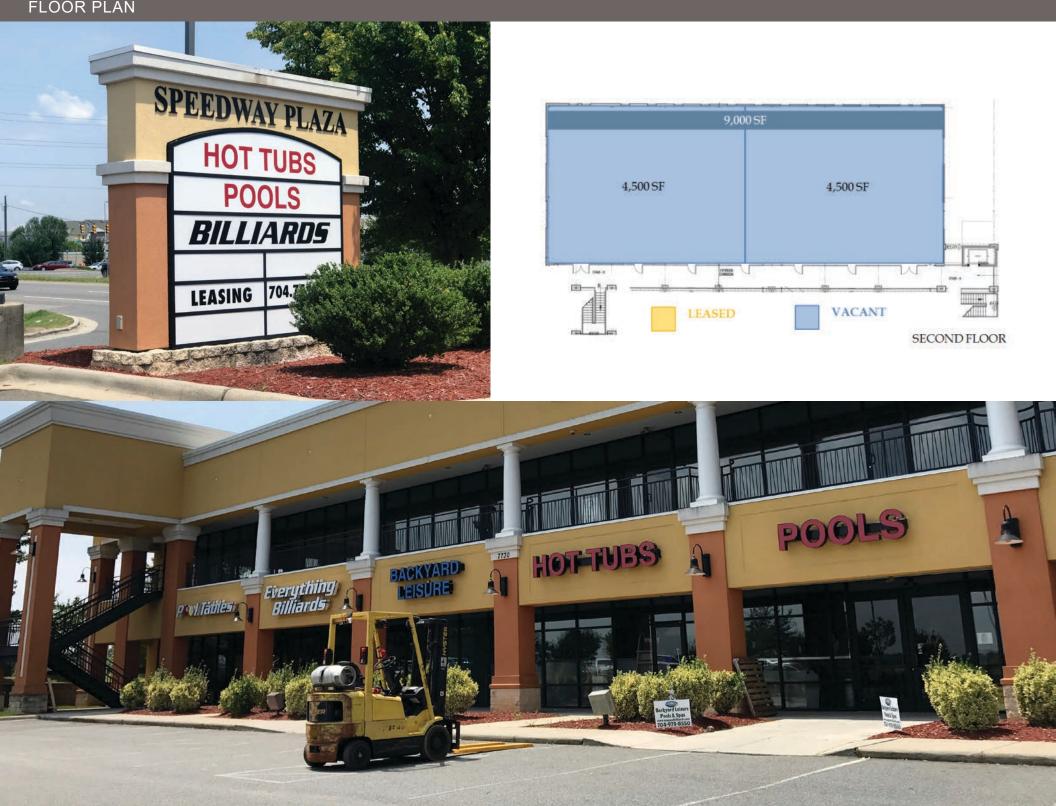

## **ABOUT**

Located within one mile of North Carolina's most visited destination, Concord Mills Mall, Speedway Plaza is a two-story strip center offering 10,000 SF of second story retail/office available. The space is great for retail, professional or medical uses.

## **PROPERTY DETAILS**

- 10,000 SF Second Story Retail/Office Available for Lease
- Parcel ID: 5990222680000
- Within 1 mile of Concord Mills Mall, North Carolina's most visited destination
- Only 1/2 mile to I-85
- Auto mall with six dealerships 0.2 miles east
- Cross access to traffic signal
- Excellent visibility from Bruton Smith Blvd. (Speedway Boulevard)
- Call for Pricing