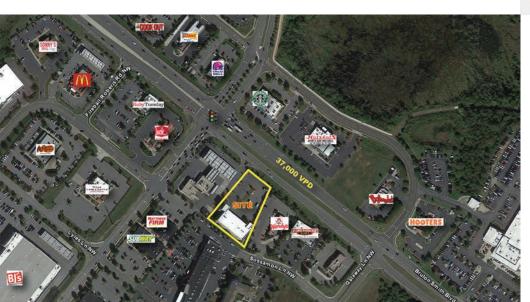

## MARKET OVERVIEW FIRM LOWE'S FAMOUS TOASTERY KOHĽS PET SUPPLIES PLUS A.C.MOORE BABIES 9 US DSW petco Troys Pus 12055 1447 oncord Mills Boulevard SPORTS MALISTERS ZAXBYS WAFELE SONIC HOUSE. Odell Strool de GOOK OUT T-J-MOX HomeGoods OLD NAVY Durlington BED BATH& 뭾 STICKY Denny 1520 RubyTuesday Bruton Smith Blvd Bassett MS **BOOT BARN** THE N. CARRABBA'S