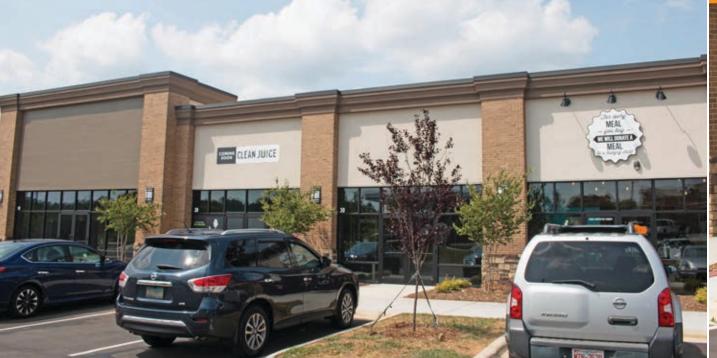

### <u>ABOUT</u>

Fully leased, brand new development adjacent to Lidl and QuickTrip. The multi-tenant service-oriented center is located near Concord Mills Mall with a stable rent roll with on-trend tenants such as Clean Juice, ABC Store and Arkansas-based Tacos 4 Life, a charity-focused taco eatery.

## PROPERTY DETAILS

- Fully Leased
- +/- 7,707 SF Total GLA
- +/- 1.16 Acres
- Parcel ID: 45894603870000
- Built in 2018
- Parking: 66 spaces (8.35 : 1,000)
- Strong visibility and access with high VPDs