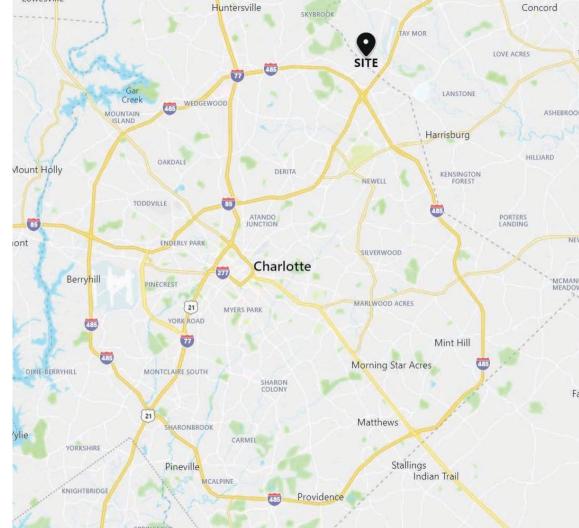

# Christenbury Crossing

2940 Derita Rd. | Concord, NC 28027

## PROPERTY FEATURES

- Significant tourism annually from Concord Mills Mall, Charlotte Motor Speedway and PNC Music Pavilion
- Ideally positioned along a highly sought after retail corridor, which includes a brand new Earthfare, Lidl, Kohl's and more

Traffic Counts: Christenbury Pkwy. 21,000 VPD | Derita Rd. 13,000 VPD

ę.