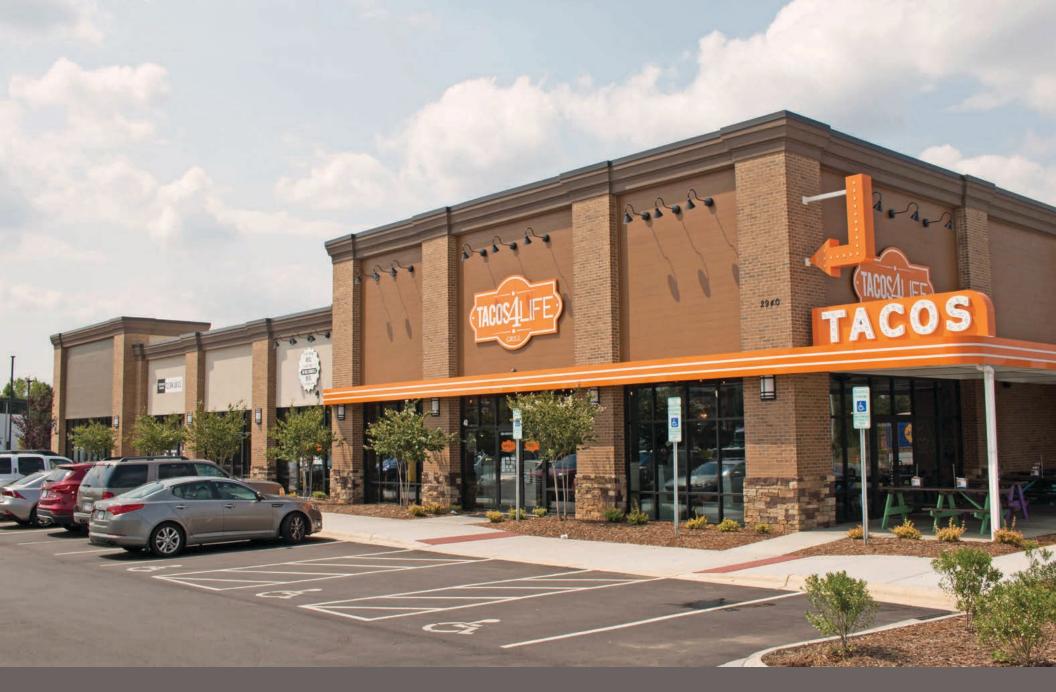

### <u>ABOUT</u>

Fully leased, brand new development adjacent to Lidl and QuickTrip. The multi-tenant service-oriented center is located near Concord Mills Mall with a stable rent roll with on-trend tenants such as Clean Juice, ABC Store and Arkansas-based Tacos 4 Life, a charity-focused taco eatery.

## PROPERTY DETAILS

- Fully Leased
- +/- 7,707 SF Total GLA
- +/- 1.16 Acres
- Parcel ID: 45894603870000
- Built in 2018
- Parking: 66 spaces (8.35 : 1,000)
- Strong visibility and access with high VPDs