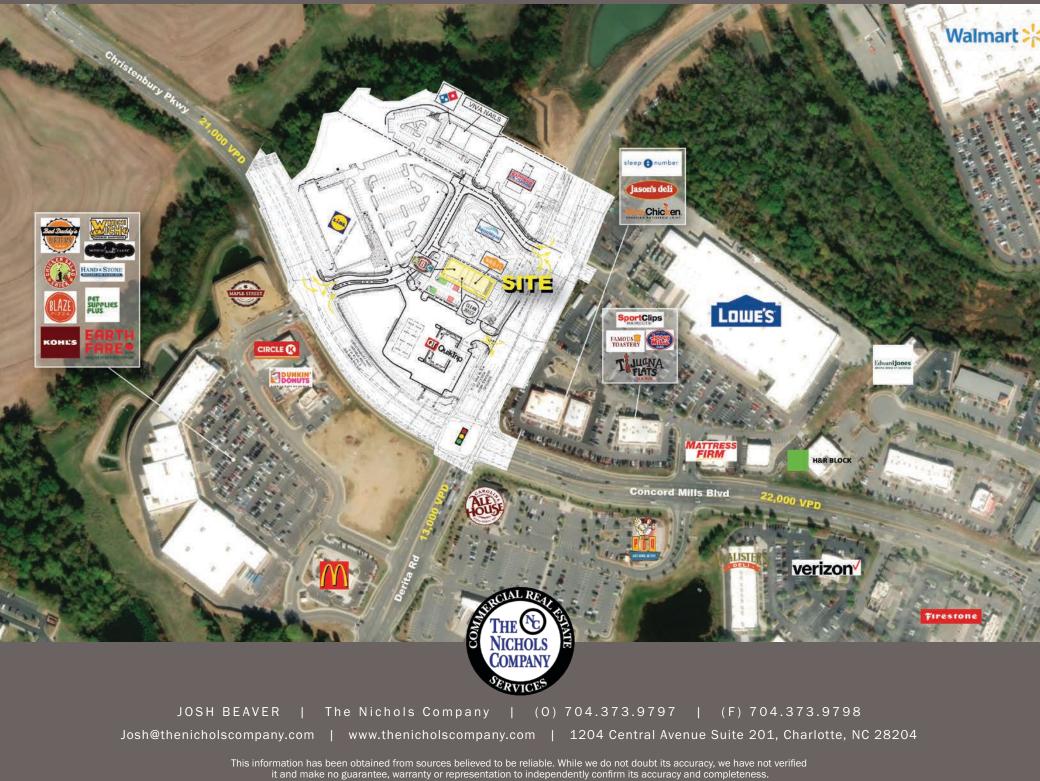

## PROPERTY FEATURES

- Significant tourism annually from Concord Mills Mall, Charlotte Motor Speedway and PNC Music Pavilion
- Ideally positioned along a highly sought after retail corridor, which includes a brand new Earthfare, Lidl, Kohl's and more

Traffic Counts: Christenbury Pkwy. 21,000 VPD | Derita Rd. 13,000 VPD

ę.