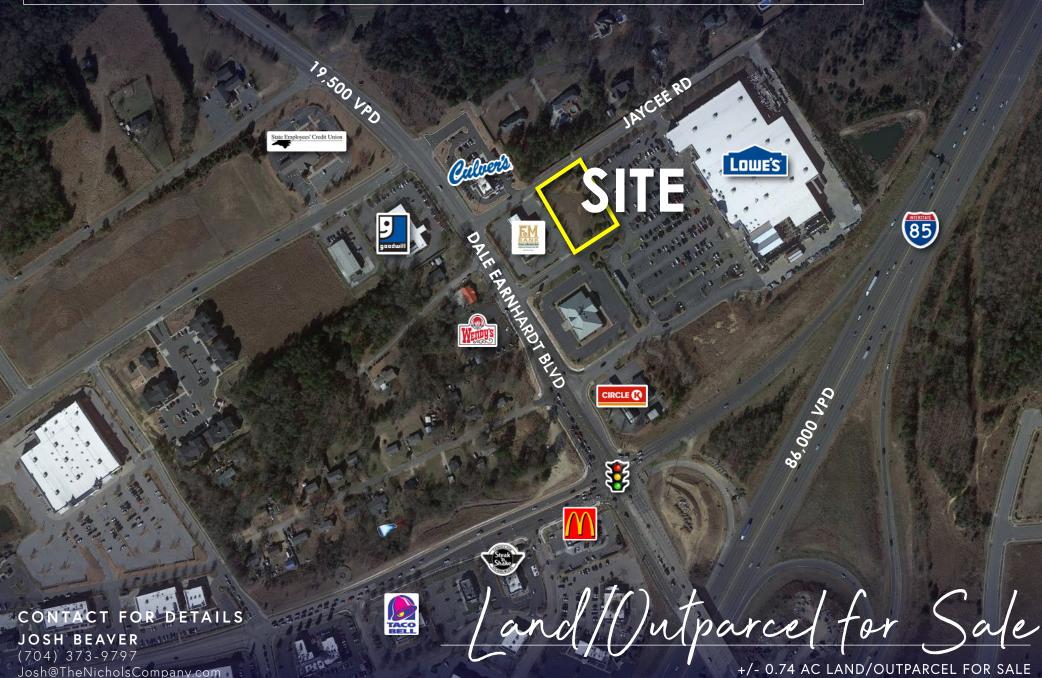

# DALE EARNHARDT BLVD AT JAYCEE RD

+/- 0.74 AC land/outparcel for sale in Kannapolis, NC. The site is located adjacent to Lowe's Home Improvement, across from Walmart Supercenter and Sam's Club shopping centers. The site is highly visible, accessible to I-85 and permits a drive-thru.

#### PROPERTY DETAILS

| Address            | Dale Earnhardt Blvd at Jaycee Rd   Kannapolis, NC 28083 |  |  |
|--------------------|---------------------------------------------------------|--|--|
| Parcel ID          | 56226983740000                                          |  |  |
| Acreage            | +/- 0.74 AC Available for Sale                          |  |  |
| Zoning             | C-2                                                     |  |  |
| Sale Price         | \$469,000                                               |  |  |
| Traffic Counts     | Dale Earnhardt Blvd   19,500 VPD<br>I-85   87,500 VPD   |  |  |
| Additional Details | Drive-thru permitted                                    |  |  |