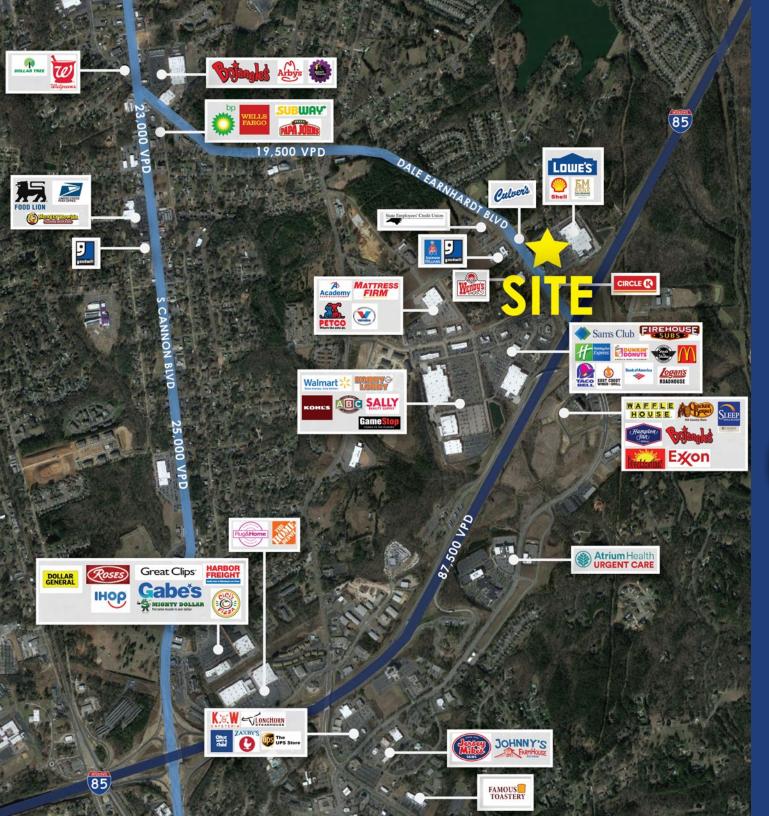

# DALE EARNHARDT BLVD AT JAYCEE RD

+/- 0.74 AC land/outparcel for sale in Kannapolis, NC. The site is located adjacent to Lowe's Home Improvement, across from Walmart Supercenter and Sam's Club shopping centers. The site is highly visible, accessible to I-85 and permits a drive-thru.

#### PROPERTY DETAILS

| Address            | Dale Earnhardt Blvd at Jaycee Rd   Kannapolis, NC 28083 |  |  |
|--------------------|---------------------------------------------------------|--|--|
| Parcel ID          | 56226983740000                                          |  |  |
| Acreage            | +/- 0.74 AC Available for Sale                          |  |  |
| Zoning             | C-2                                                     |  |  |
| Sale Price         | \$469,000                                               |  |  |
| Traffic Counts     | Dale Earnhardt Blvd   19,500 VPD<br>I-85   87,500 VPD   |  |  |
| Additional Details | Drive-thru permitted                                    |  |  |