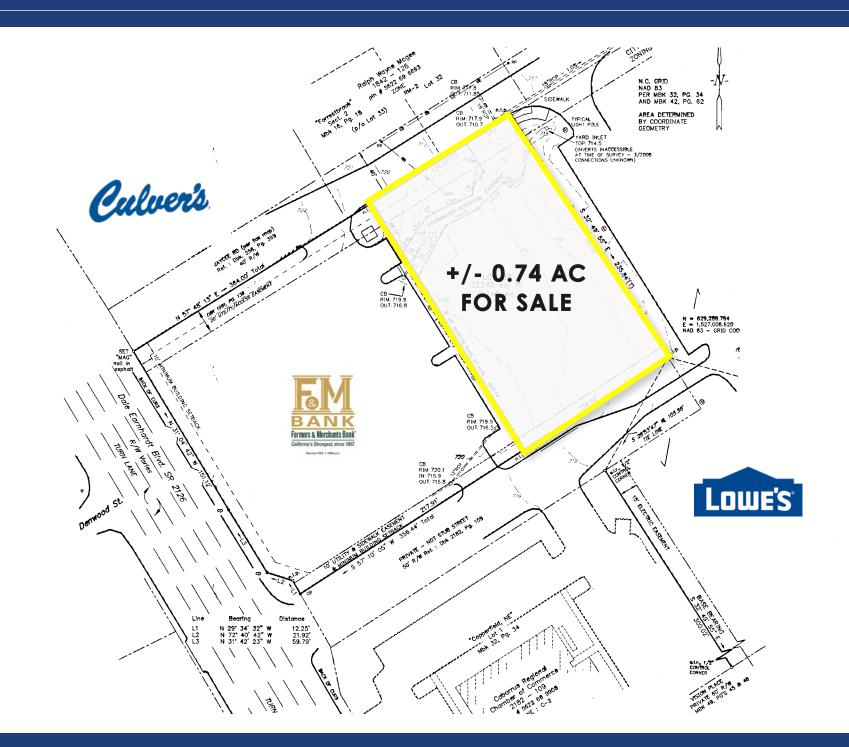

# DALE EARNHARDT BLVD AT JAYCEE RD

+/- 0.74 AC land/outparcel for sale in Kannapolis, NC. The site is located adjacent to Lowe's Home Improvement, across from Walmart Supercenter and Sam's Club shopping centers. The site is highly visible, accessible to I-85 and permits a drive-thru.

#### PROPERTY DETAILS

| Address            | Dale Earnhardt Blvd at Jaycee Rd   Kannapolis, NC 28083 |  |  |
|--------------------|---------------------------------------------------------|--|--|
| Parcel ID          | 56226983740000                                          |  |  |
| Acreage            | +/- 0.74 AC Available for Sale                          |  |  |
| Zoning             | C-2                                                     |  |  |
| Sale Price         | \$469,000                                               |  |  |
| Traffic Counts     | Dale Earnhardt Blvd   19,500 VPD<br>I-85   87,500 VPD   |  |  |
| Additional Details | Drive-thru permitted                                    |  |  |