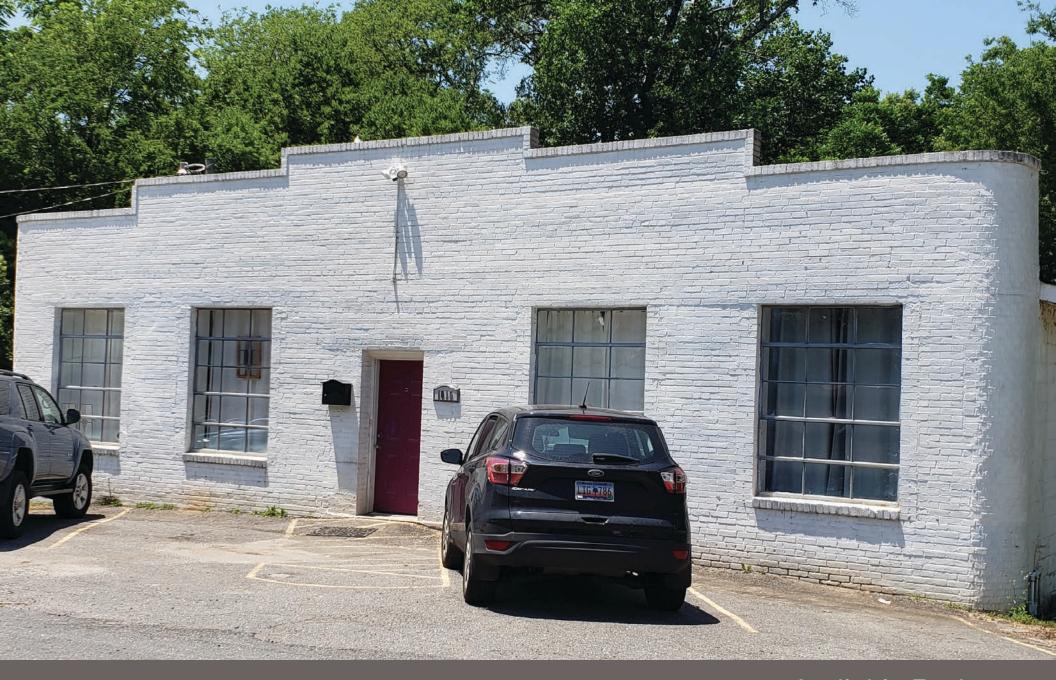

## 1015 Seigle Avenue Charlotte, NC 28205

## **ABOUT**

Great building located in the heart of one of Charlotte's hottest neighborhoods, Belmont! New residential development is occurring throughout the neighborhood with several multi-family units located within blocks of the site. Property is zoned: MUDD-O allowing for many uses including restaurants. Site is just minutes from Uptown, Plaza-Midwood, and NoDa.

## **PROPERTY DETAILS**

• +/- 4,500 SF Available for Lease

Lot: More than 1/2 Acre

Zoned: MUDD-0

• Lease Price: \$25/SF NN

| Demographics      | 1 Mile   | 3 Miles  | 5 Miles  |
|-------------------|----------|----------|----------|
| Total Population  | 15,969   | 118,735  | 278,654  |
| Total Households  | 6,727    | 53,101   | 115,367  |
| Daytime Employees | 23,521   | 152,574  | 220,553  |
| Average HH Income | \$86,238 | \$89,150 | \$77,987 |