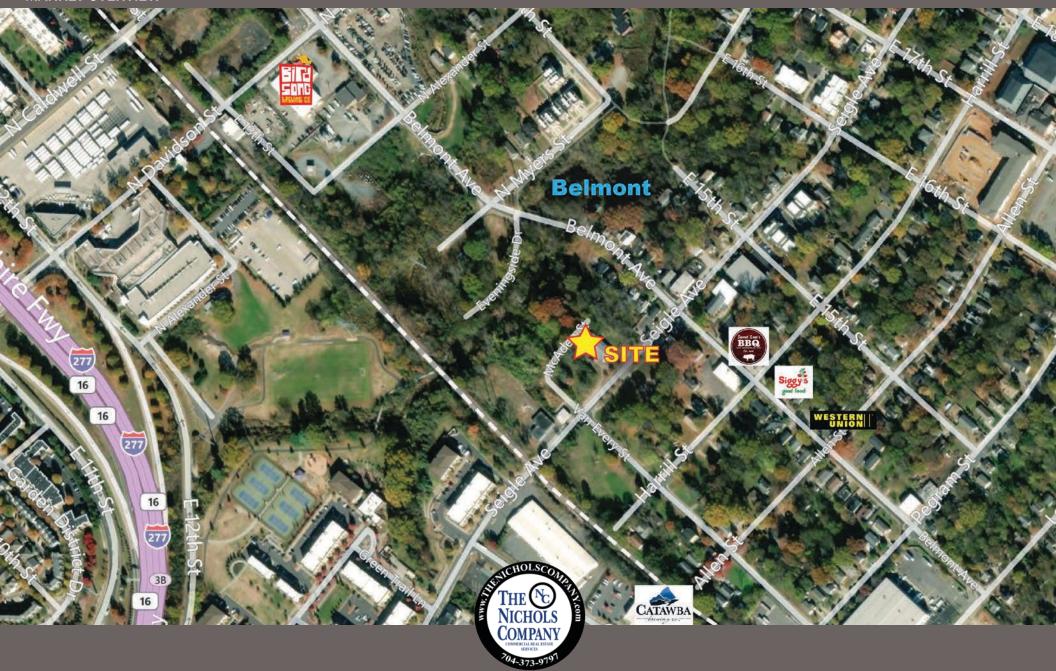

## 1015 Seigle Avenue Charlotte, NC 28205

## **ABOUT**

Great building located in the heart of one of Charlotte's hottest neighborhoods, Belmont! New residential development is occurring throughout the neighborhood with several multi-family units located within blocks of the site. Property is zoned: MUDD-O allowing for many uses including restaurants. Site is just minutes from Uptown, Plaza-Midwood, and NoDa.