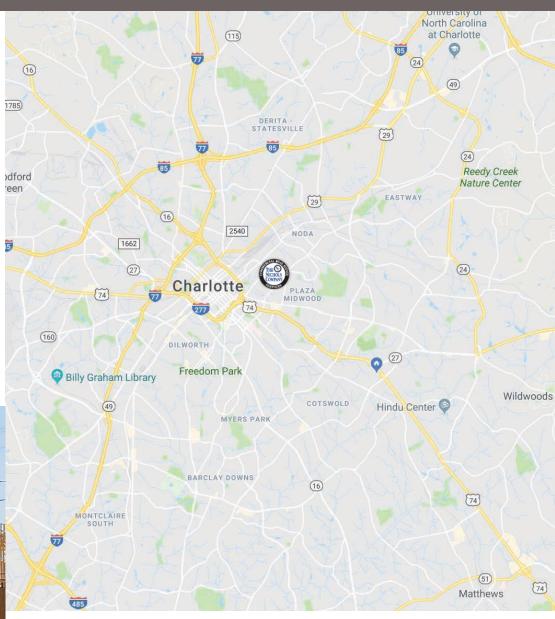

## 1015 Seigle Avenue Charlotte, NC 28205

## **ABOUT**

Great building located in the heart of one of Charlotte's hottest neighborhoods, Belmont! New residential development is occurring throughout the neighborhood with several multi-family units located within blocks of the site. Property is zoned: MUDD-O allowing for many uses including restaurants. Site is just minutes from Uptown, Plaza-Midwood, and NoDa.