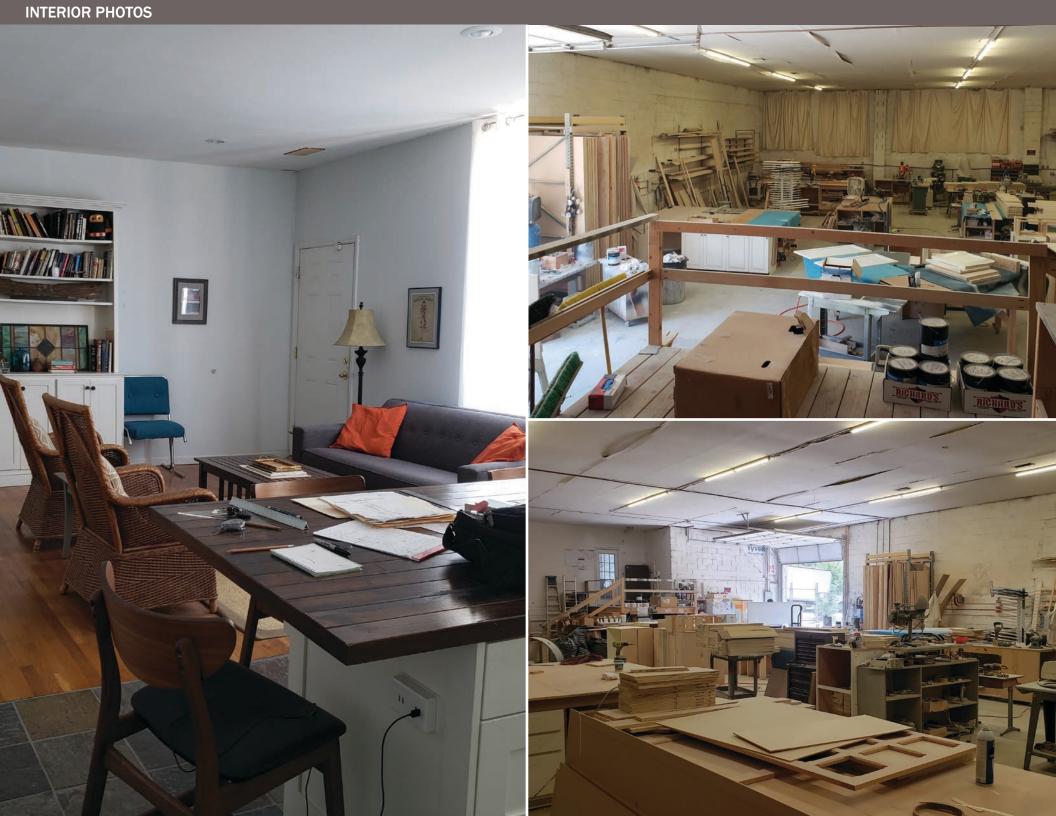

## **PROPERTY DETAILS**

• +/- 4,500 SF Available for Lease

Lot: More than 1/2 Acre

Zoned: MUDD-0

• Lease Price: \$25/SF NN

| Demographics      | 1 Mile   | 3 Miles  | 5 Miles  |
|-------------------|----------|----------|----------|
| Total Population  | 15,969   | 118,735  | 278,654  |
| Total Households  | 6,727    | 53,101   | 115,367  |
| Daytime Employees | 23,521   | 152,574  | 220,553  |
| Average HH Income | \$86,238 | \$89,150 | \$77,987 |