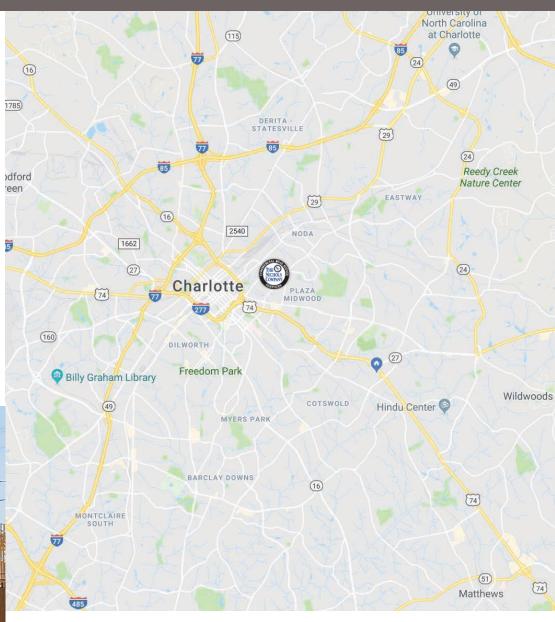

## 1015 Seigle Avenue Charlotte, NC 28205

## **ABOUT**

Great building located in the heart of one of Charlotte's hottest neighborhoods, Belmont! New residential development is occurring throughout the neighborhood with several multi-family units located within blocks of the site. Property is zoned: MUDD-O allowing for many uses including restaurants. Site is just minutes from Uptown, Plaza-Midwood, and NoDa.