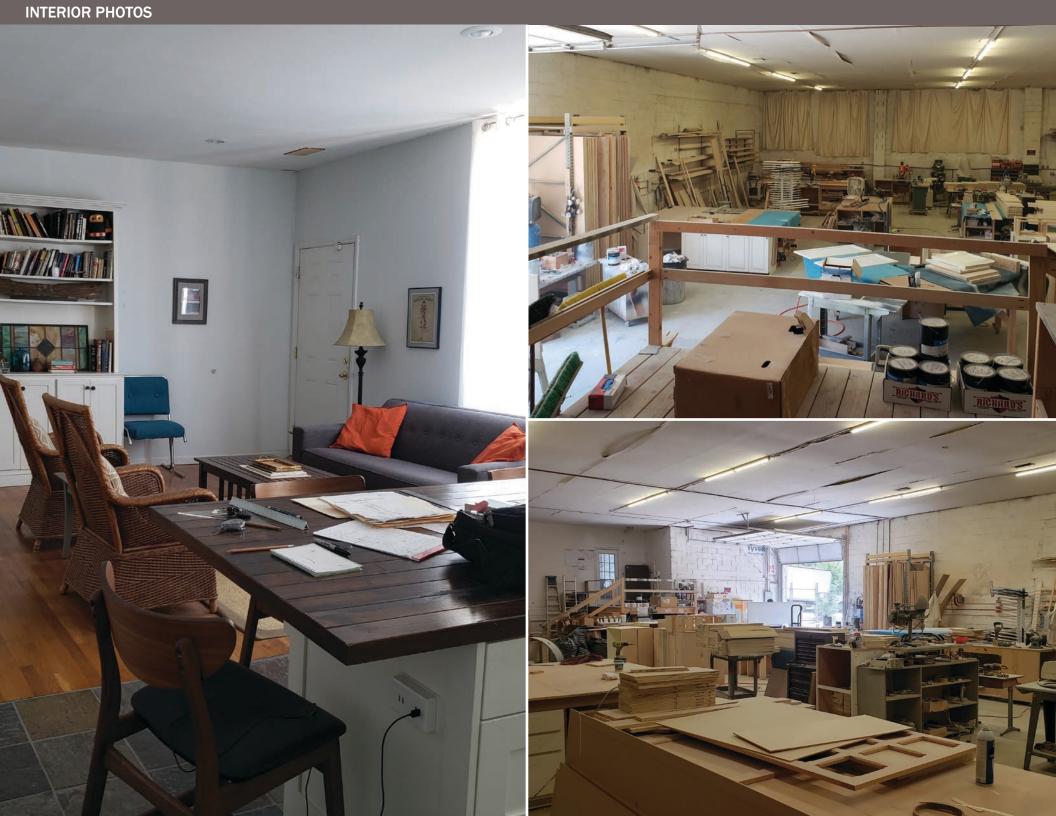

## **PROPERTY DETAILS**

• +/- 4,500 SF Available for Lease

• Lot: More than 1/2 Acre

Zoned: MUDD-0

• Lease Price: \$27/SF NN

| Demographics      | 1 Mile   | 3 Miles  | 5 Miles  |
|-------------------|----------|----------|----------|
| Total Population  | 15,969   | 118,735  | 278,654  |
| Total Households  | 6,727    | 53,101   | 115,367  |
| Daytime Employees | 23,521   | 152,574  | 220,553  |
| Average HH Income | \$86,238 | \$89,150 | \$77,987 |