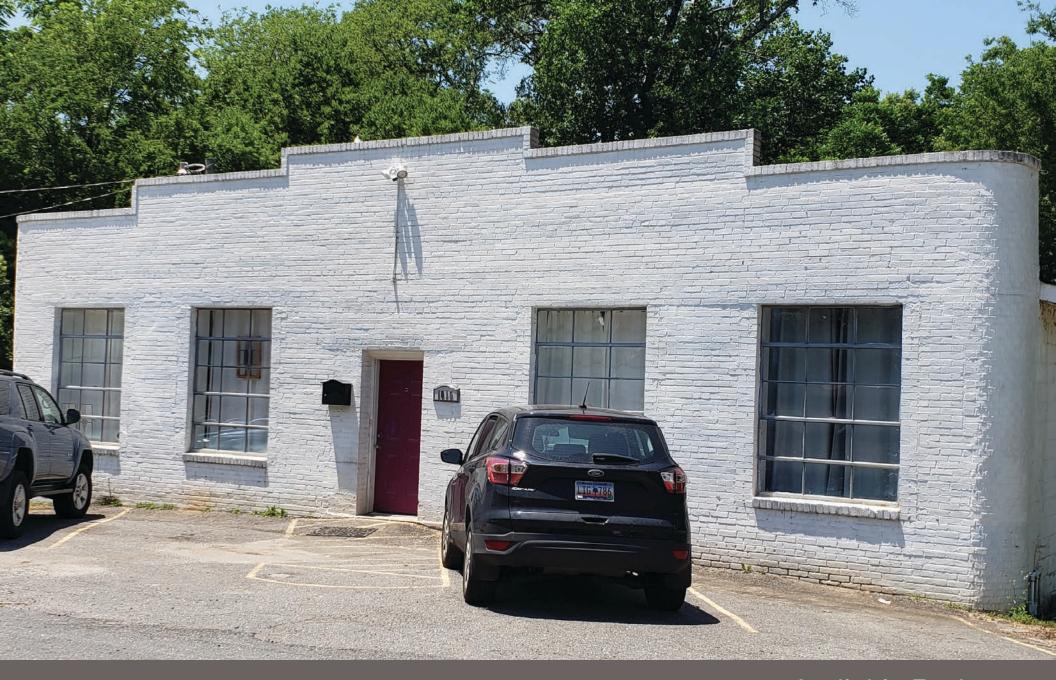

Available For Lease

## 1015 Seigle Avenue Charlotte, NC 28205

## **ABOUT**

Great building located in the heart of one of Charlotte's hottest neighborhoods, Belmont! New residential development is occurring throughout the neighborhood with several multi-family units located within blocks of the site. Property is zoned: MUDD-O allowing for many uses including restaurants. Site is just minutes from Uptown, Plaza-Midwood, and NoDa.

## **PROPERTY DETAILS**

• +/- 4,500 SF Available for Lease

• Lot: More than 1/2 Acre

Zoned: MUDD-0

• Lease Price: \$27/SF NN

| Demographics      | 1 Mile   | 3 Miles  | 5 Miles  |
|-------------------|----------|----------|----------|
| Total Population  | 15,969   | 118,735  | 278,654  |
| Total Households  | 6,727    | 53,101   | 115,367  |
| Daytime Employees | 23,521   | 152,574  | 220,553  |
| Average HH Income | \$86,238 | \$89,150 | \$77,987 |