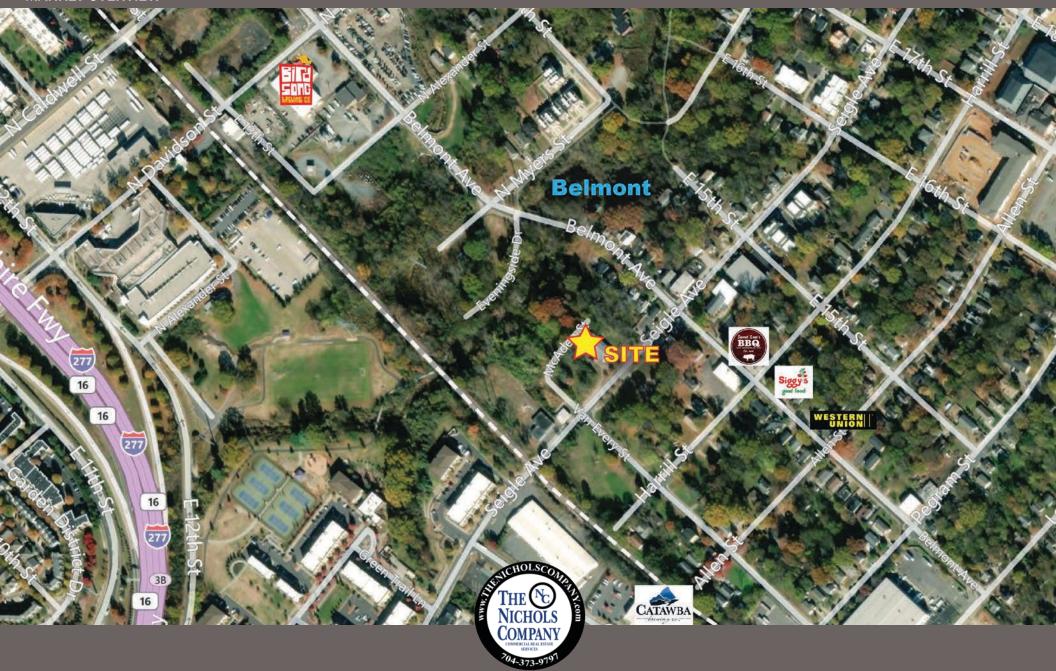

## 1015 Seigle Avenue Charlotte, NC 28205

## **ABOUT**

Great building located in the heart of one of Charlotte's hottest neighborhoods, Belmont! New residential development is occurring throughout the neighborhood with several multi-family units located within blocks of the site. Property is zoned: MUDD-O allowing for many uses including restaurants. Site is just minutes from Uptown, Plaza-Midwood, and NoDa.

## **PROPERTY DETAILS**

• +/- 4,500 SF Available for Lease

• Lot: More than 1/2 Acre

Zoned: MUDD-0

• Lease Price: \$27/SF NN

| Demographics      | 1 Mile   | 3 Miles  | 5 Miles  |
|-------------------|----------|----------|----------|
| Total Population  | 15,969   | 118,735  | 278,654  |
| Total Households  | 6,727    | 53,101   | 115,367  |
| Daytime Employees | 23,521   | 152,574  | 220,553  |
| Average HH Income | \$86,238 | \$89,150 | \$77,987 |