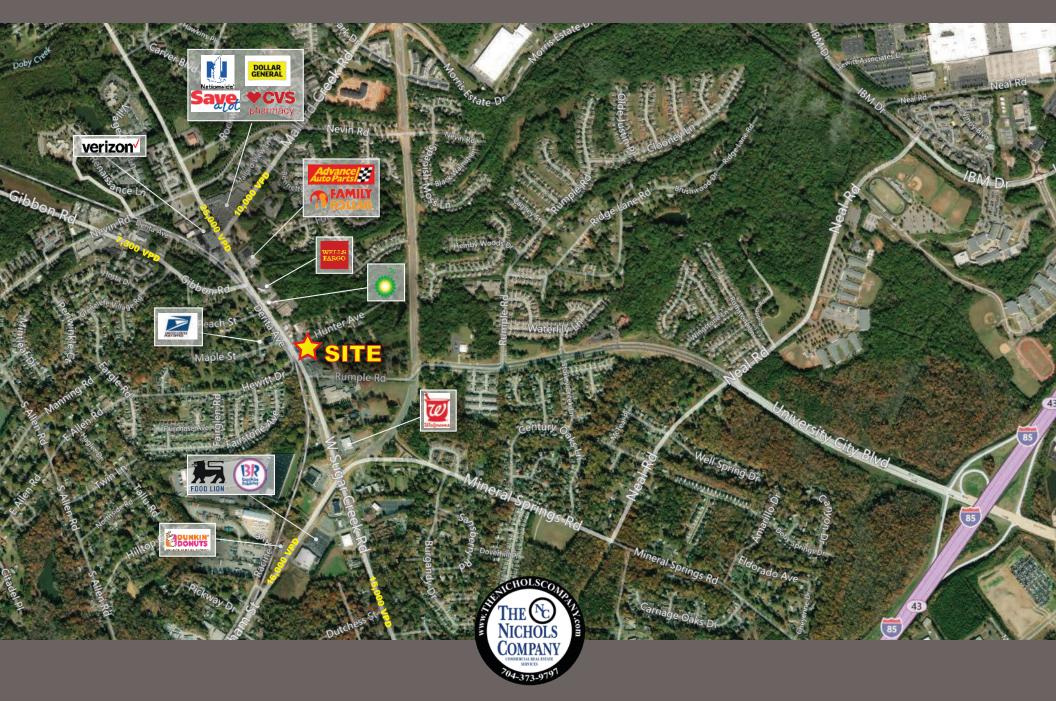

## **ABOUT**

Well maintained open-floor plan structure on corner lot at W. Sugar Creek Rd and Hunter Avenue. Property is a short distance from I-85 and Graham Street. Great location for numerous retail uses, church or office.

Traffic Counts: W. Sugar Creek Rd. 25,000 VPD

MIKE SULLIVAN | The Nichols Company | (0) 704.373.9797 | (F) 704.373.9798

msullivan@thenicholscompany.com | www.thenicholscompany.com | 1204 Central Avenue, Suite 201 Charlotte, NC 28204