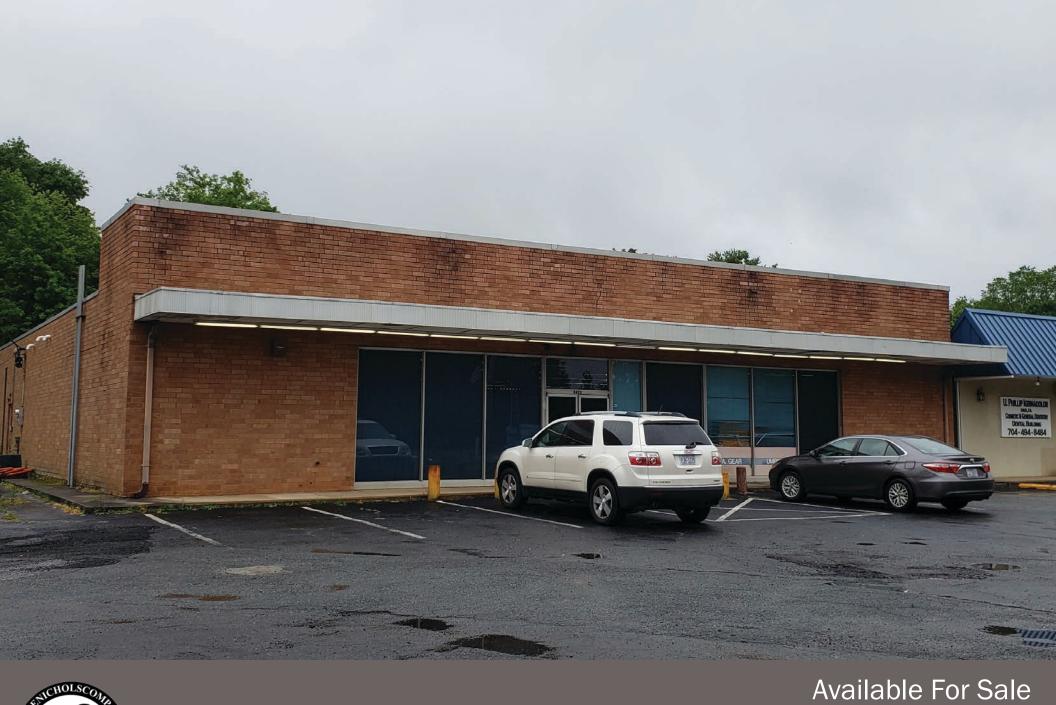

## 2422 W. Sugar Creek Rd

Charlotte, NC 28262

## **ABOUT**

Well maintained open-floor plan structure on corner lot at W. Sugar Creek Rd and Hunter Avenue. Property is a short distance from I-85 and Graham Street. Great location for numerous retail uses, church or office.

## **PROPERTY DETAILS**

- +/- 6,300 SF | 0.45 Acres for Sale
- Zoning: B-1
- Sale Price: \$499,000

| Demographics      | 1 Mile   | 3 Miles  | 5 Miles  |
|-------------------|----------|----------|----------|
| Total Population  | 8,728    | 71,991   | 209,311  |
| Total Households  | 3,223    | 27,154   | 78,658   |
| Daytime Employees | 1,523    | 42,163   | 94,495   |
| Average HH Income | \$64,799 | \$62,349 | \$65,724 |
|                   |          |          |          |