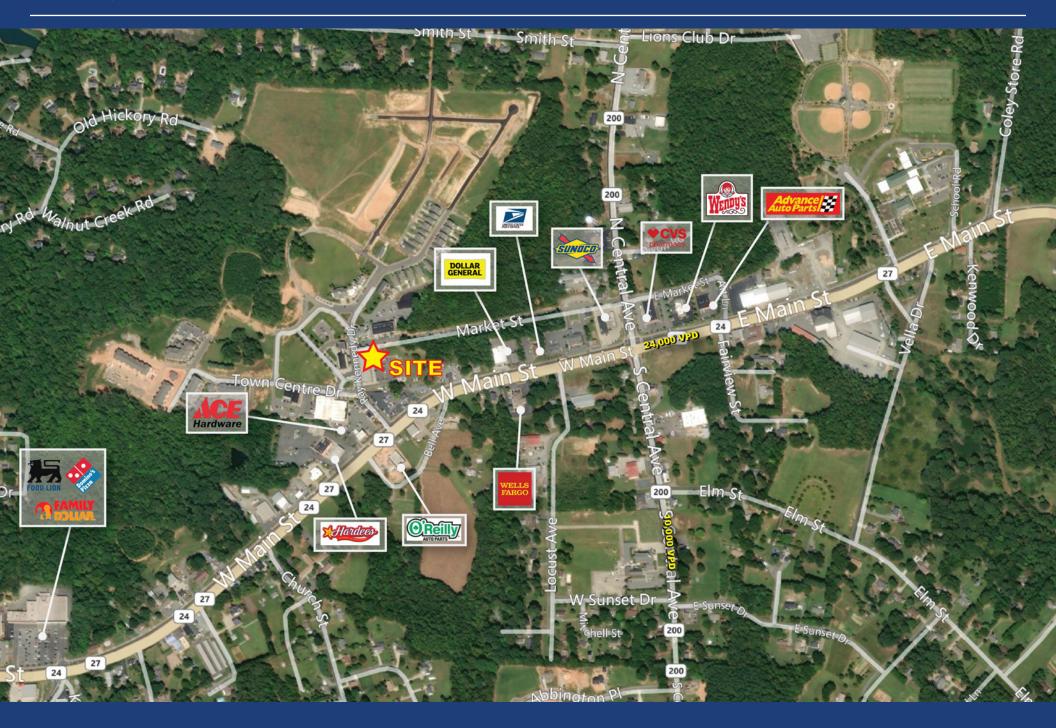

## MARKET OVERVIEW

## **PROPERTY DETAILS**

| Address          | 150 Ray Kennedy Drive<br>Locust, NC 28097                             |
|------------------|-----------------------------------------------------------------------|
| Available SF     | +/- 1,307 - 2,065 SF                                                  |
| GLA              | +/- 34,595 SF                                                         |
| Floors           | 2 Floors   1st Level Retail<br>2nd Level Multi-Family                 |
| Tenants          | Sogo Japanese Restaurant, Barbers at Town<br>Center, Flow Yoga Locust |
| Parking          | 78 Surface Spaces   2.25/1,000 SF Ratio                               |
| Access           | Conveniet to I-485, Hwy 200, and Hwy 601                              |
| Traffic Counts   | W. Main Street   24,000 VPD                                           |
| Lease Rate       | \$19.05 - \$21.05/SF                                                  |
| Additional Notes | 51 Minute drive to Charlotte Douglas<br>International Airport         |