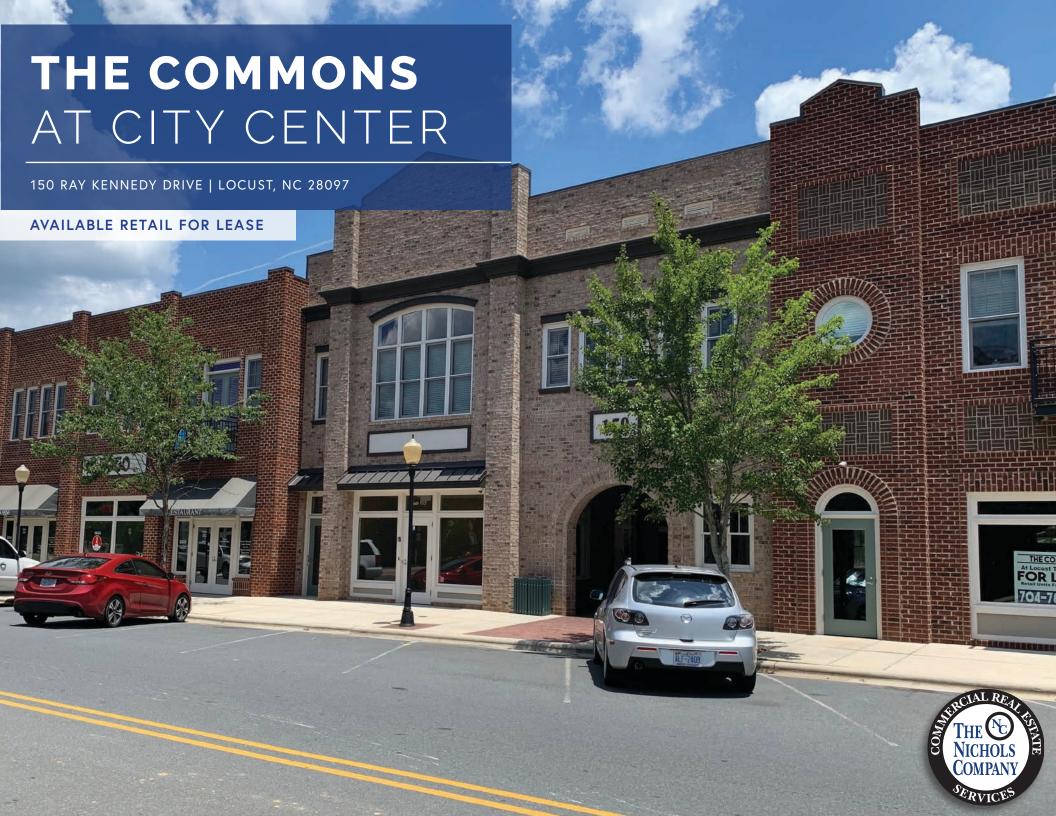

# THE COMMONS AT CITY CENTER

The Commons is a mixed-use building located in Locust Town Center in Locust, NC. It has 8 Retail/Commercial Units on the first level with 18 Luxury Apartments on the 2nd level. It is in a rapidly growing area of western Stanly County North Carolina with convenient access to I-485, Highway 200, and Highway 601 providing direct commutes to Charlotte, Albemarle, Concord, Harrisburg and Monroe.

## **PROPERTY DETAILS**

| Address          | 150 Ray Kennedy Drive<br>Locust, NC 28097                             |
|------------------|-----------------------------------------------------------------------|
| Available SF     | +/- 1,307 - 2,065 SF                                                  |
| GLA              | +/- 34,595 SF                                                         |
| Floors           | 2 Floors   1st Level Retail<br>2nd Level Multi-Family                 |
| Tenants          | Sogo Japanese Restaurant, Barbers at Town<br>Center, Flow Yoga Locust |
| Parking          | 78 Surface Spaces   2.25/1,000 SF Ratio                               |
| Access           | Conveniet to I-485, Hwy 200, and Hwy 601                              |
| Traffic Counts   | W. Main Street   24,000 VPD                                           |
| Lease Rate       | \$19.05 - \$21.05/SF                                                  |
| Additional Notes | 51 Minute drive to Charlotte Douglas<br>International Airport         |