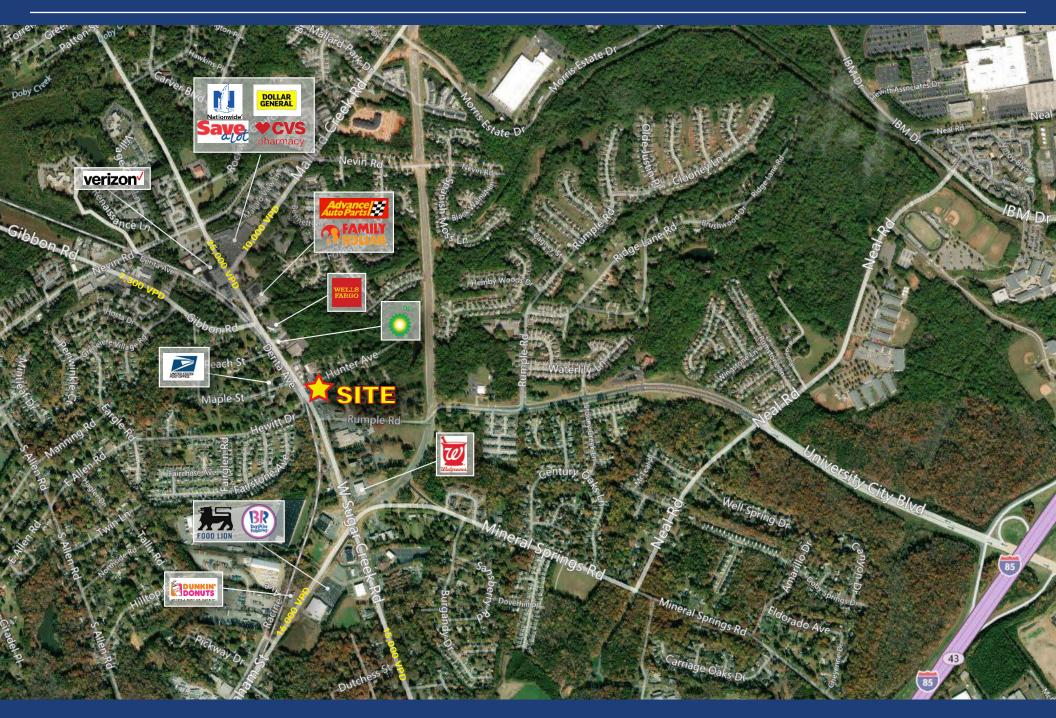

# 2422 W. SUGAR CREEK RD.

Recently updated stand-alone structure located on the corner lot of W. Sugar Creek Rd. and Hunter Avenue. Open Floor Plan provides opportunity for numerous retail, office and various institutional uses.

### **PROPERTY DETAILS**

| Address        | 2422 W. Sugar Creek Rd.<br>Charlotte, NC 28262 |  |  |
|----------------|------------------------------------------------|--|--|
| Available SF   | +/- 3,100 - 6,300 SF                           |  |  |
| GLA            | +/- 6,300 SF                                   |  |  |
| Acreage        | +/- 0.45 AC                                    |  |  |
| Zoning         | B-1                                            |  |  |
| Traffic Counts | W. Sugar Creek Rd.   25,000 VPD                |  |  |
| Lease Rate     | \$14/SF NNN                                    |  |  |