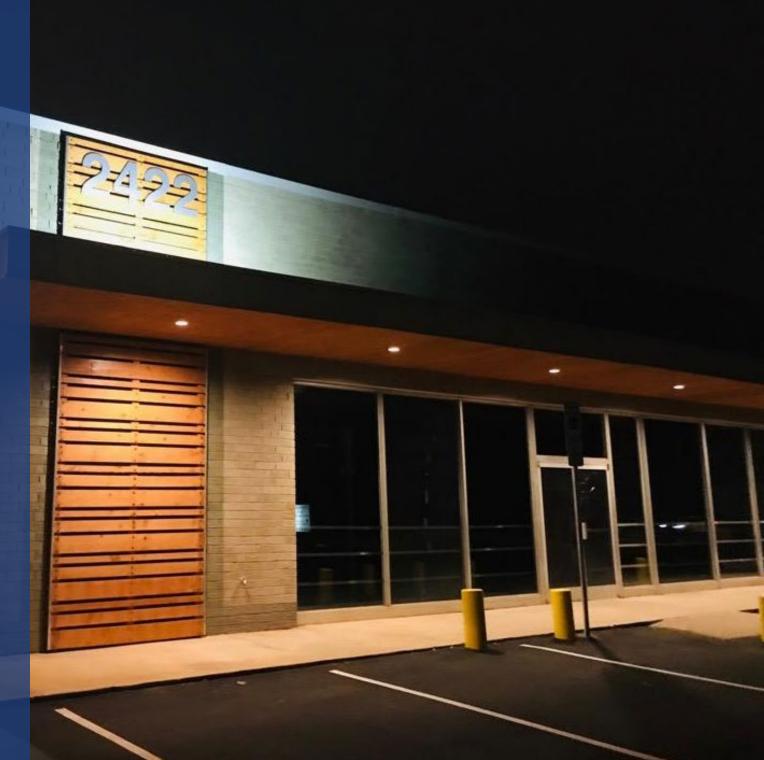

# 2422 W. SUGAR CREEK RD.

# 2422 W. SUGAR CREEK RD.

Recently updated stand-alone structure located on the corner lot of W. Sugar Creek Rd. and Hunter Avenue. Open Floor Plan provides opportunity for numerous retail, office and various institutional uses.