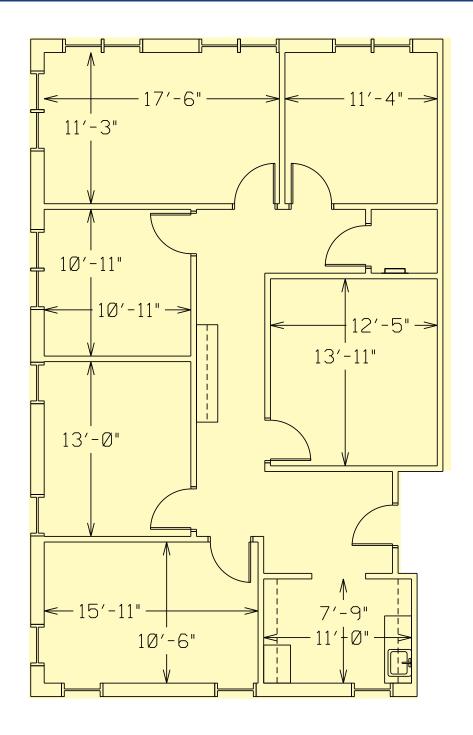

324 N TRADE ST SUITE 202 MATTHEWS NC 1,356 USF

| TENANT ROSTER |                               |          |  |
|---------------|-------------------------------|----------|--|
| 201           | Truliant Federal Credit Union | 788 SF   |  |
| 202           | AVAILABLE                     | 1,356 SF |  |