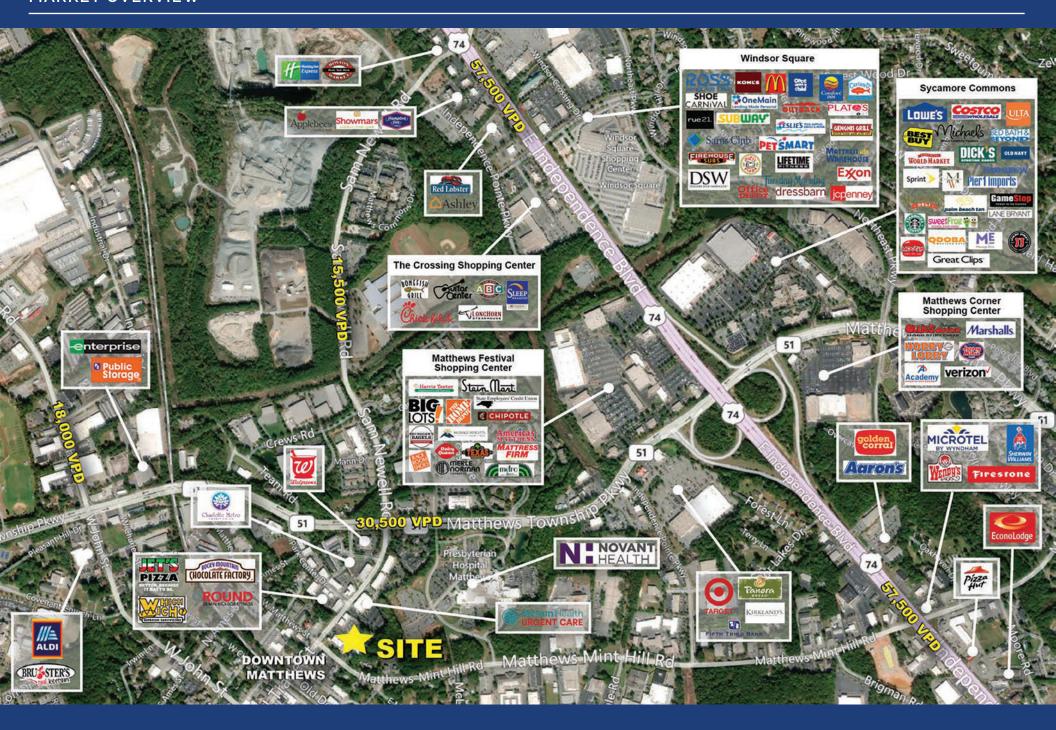

------|--|
| 201           | Truliant Federal Credit Union | 788 SF   |  |
| 202           | AVAILABLE                     | 1,356 SF |  |



324 N TRADE ST SUITE 202 MATTHEWS NC 1,356 USF

# **MATTHEWS** NORTH CAROLINA

Nestled between Charlotte and Union County, Matthews offers big city amenities with a small-town feel. Annual festivals, family-friendly entertainment and plenty of recreational amenities have made it one of the most desired locations in the region. Downtown Matthews is a vibrant destination buzzing with nightlife, exciting restaurants, and shopping.

Consistently ranked as one of the safest places to live, and one of the best places to raise a family, Matthews has much to offer, yet maintains the small town feel that draw so many people here.







#### MARKET OVERVIEW





#### CONTACT

### **JOSH BEAVER**

josh@thenicholscompany.com 704.373.9797



## THE NICHOLS COMPANY

#### Website

 $www. The {\bf Nichols Company. com}$ 

#### Phone

(O) 704.373.9797

(F) 704.373.9798

#### Address

1204 Central Avenue, Suite 201 Charlotte, NC 28204

This information has been obtained from sources believed to be reliable. While we do not doubt its accuracy, we have not verified it and make no guarantee, warranty or representation to independently confirm its accuracy and completeness.