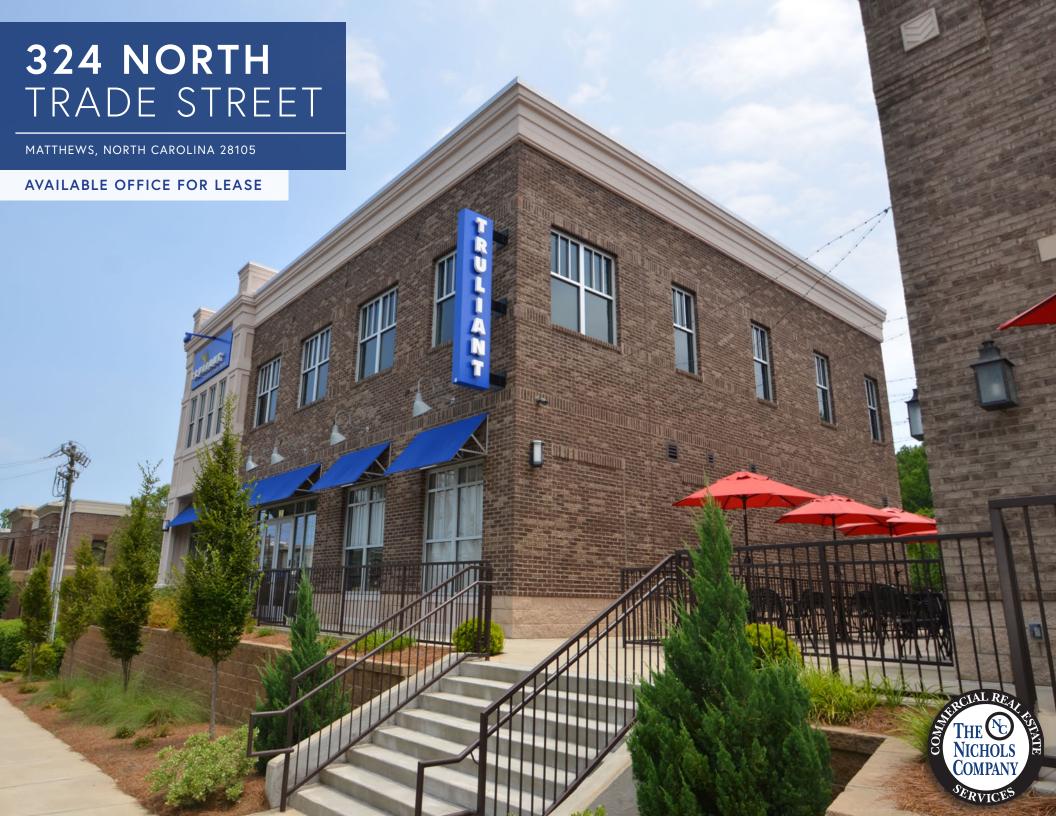

# **324 NORTH** TRADE STREET

+/- 1,356 SF office space for lease at 324 North Trade Street is conveniently located in Downtown Matthews with easy access to Hwy 51, I-485, Matthews Hospital and other amenities. The building is anchored by Truliant Federal Credit Union.

# **PROPERTY DETAILS**

| Address          | 324 North Trade Street<br>Matthews, North Carolina 28105 |
|------------------|----------------------------------------------------------|
| Available SF     | +/- 1,356 SF Office for Lease                            |
| Parking          | Ample parking                                            |
| Access           | Easy access to Hwy 51 and I-485                          |
| Traffic Counts   | North Trade Street   15,500 VPD                          |
| Leasing Details  | \$24/SF Modified Gross                                   |
| Additional Notes | Elevator access                                          |