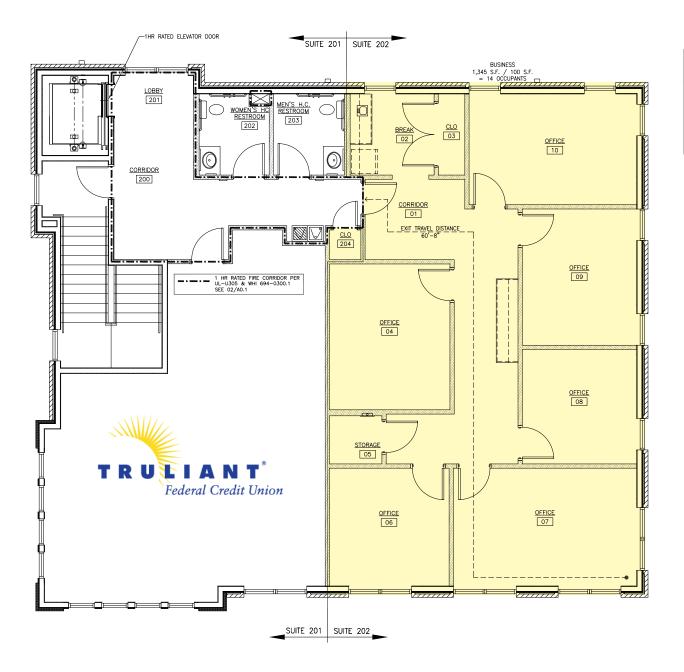

| TENANT ROSTER |                               |          |  |
|---------------|-------------------------------|----------|--|
| 201           | Truliant Federal Credit Union | 788 SF   |  |
| 202           | AVAILABLE                     | 1,356 SF |  |

324 N TRADE ST SUITE 202 MATTHEWS NC 1,356 USF