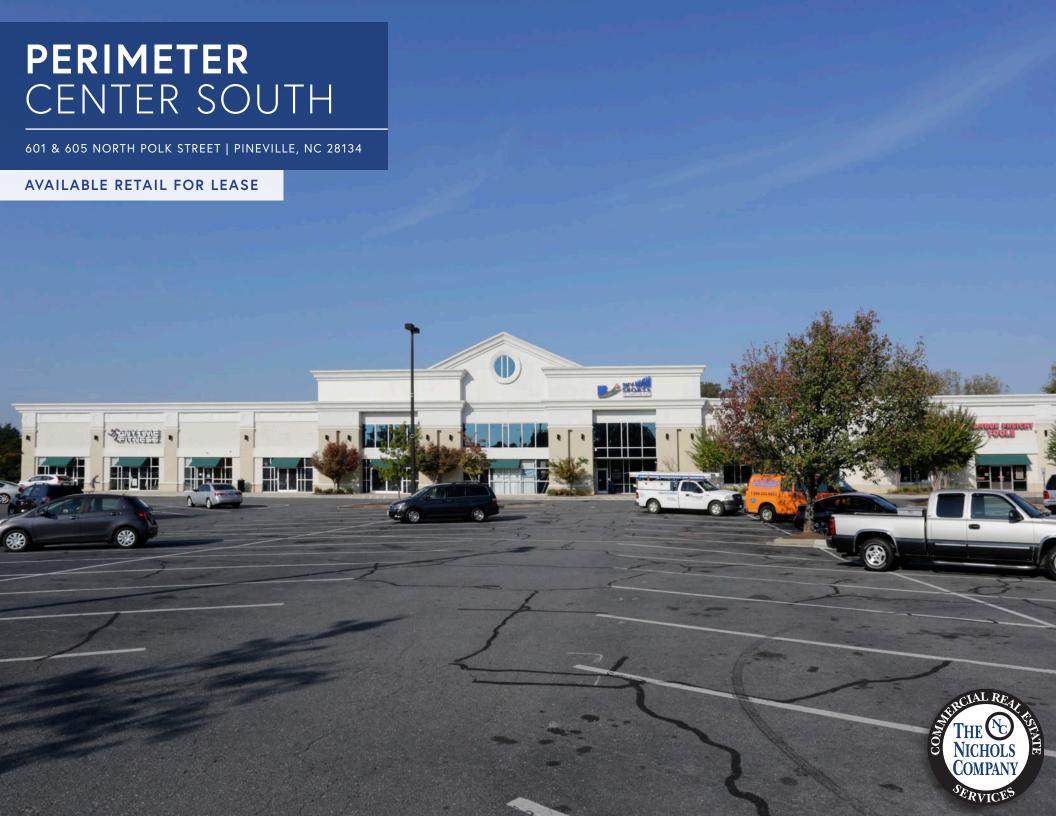

#### **PROPERTY OVERVIEW**

# **PERIMETER**CENTER SOUTH

Perimeter Center South is conveniently located near Interstate 485 and Highway 51 in the growing area of Pineville, NC. The 98,692 SF community center features a mix of local and national tenants including Anytime Fitness, Harbor Freight and Monkey Joe's. Perimeter Center South is easily accessed from central Charlotte, Pineville and Ballantyne and is within close proximity to numerous retailers, restaurants and hotels.

## **PROPERTY DETAILS**

| Address         | 601 & 605 North Polk Street<br>Pineville, NC 28134                                                        |  |
|-----------------|-----------------------------------------------------------------------------------------------------------|--|
| Available SF    | +/- 7,101 SF Small Shop Space Available<br>+/- 51,617 SF Anchor Space Available<br>*Spaces can be demised |  |
| GLA             | +/- 98,692 SF Shopping Center                                                                             |  |
| Built           | 1987   Renovated 2002                                                                                     |  |
| Parking         | Ample parking                                                                                             |  |
| Access          | Three access points, one at signal                                                                        |  |
| Leasing Details | Anchor Space   \$12/SF NNN<br>Small Shop Space   \$18/SF NNN                                              |  |