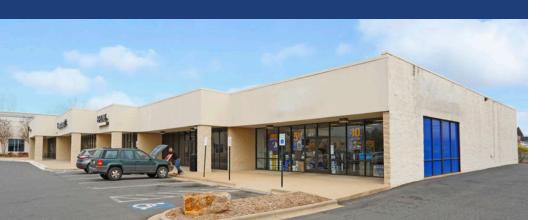

| BUILDING 605 |                   |          |  |  |
|--------------|-------------------|----------|--|--|
| Α            | Hatoya            | 2,608 SF |  |  |
| В            | Hatoya            | 976 SF   |  |  |
| D            | Embroidery 2      | 3,610 SF |  |  |
| Е            | Hi-Line Detailing | 1,800 SF |  |  |
| F-H          | AVAILABLE         | 7,101 SF |  |  |

605 N. POLK ST PINEVILLE NC 7,101 SF