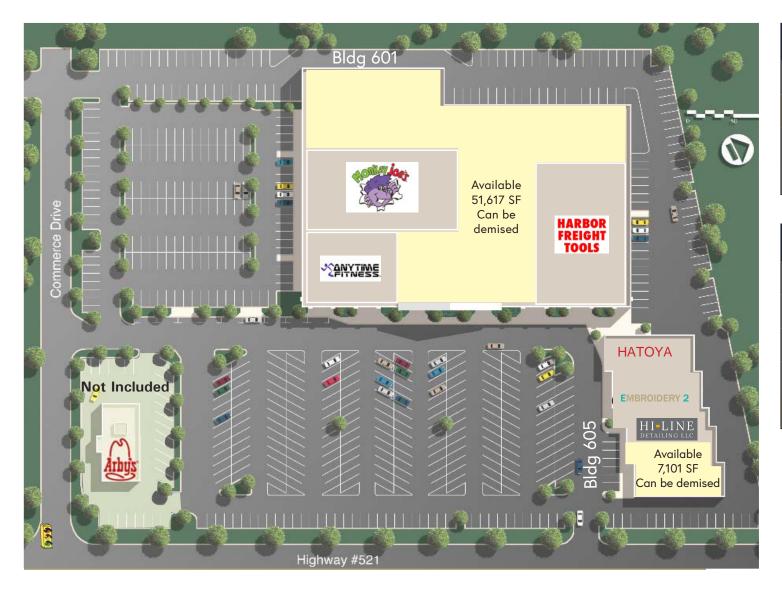

## **PROPERTY DETAILS**

| Address         | 601 & 605 North Polk Street<br>Pineville, NC 28134                                                        |  |
|-----------------|-----------------------------------------------------------------------------------------------------------|--|
| Available SF    | +/- 7,101 SF Small Shop Space Available<br>+/- 51,617 SF Anchor Space Available<br>*Spaces can be demised |  |
| GLA             | +/- 98,692 SF Shopping Center                                                                             |  |
| Built           | 1987   Renovated 2002                                                                                     |  |
| Parking         | Ample parking                                                                                             |  |
| Access          | Three access points, one at signal                                                                        |  |
| Leasing Details | Anchor Space   \$12/SF NNN<br>Small Shop Space   \$18/SF NNN                                              |  |

## MARKET OVERVIEW

| BUILDING 601 |                 |           |  |  |
|--------------|-----------------|-----------|--|--|
| A-C          | Anytime Fitness | 6,250 SF  |  |  |
| D-L          | AVAILABLE       | 51,617 SF |  |  |
| J            | Harbor Freight  | 14,982 SF |  |  |
| K            | Monkey Joe's    | 12,595 SF |  |  |

| BUILDING 605 |                   |          |  |  |
|--------------|-------------------|----------|--|--|
| Α            | Hatoya            | 2,608 SF |  |  |
| В            | Hatoya            | 976 SF   |  |  |
| D            | Embroidery 2      | 3,610 SF |  |  |
| Е            | Hi-Line Detailing | 1,800 SF |  |  |
| F-H          | AVAILABLE         | 7,101 SF |  |  |