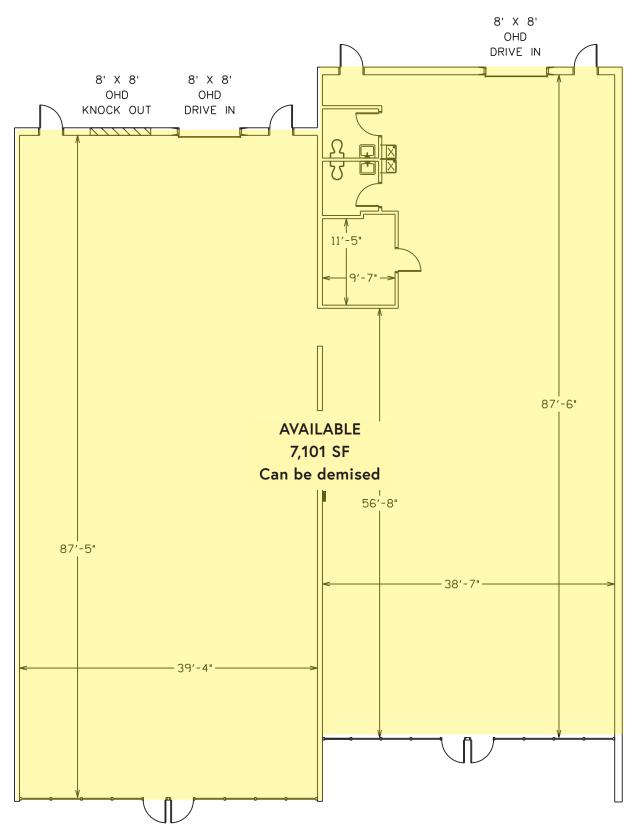

| BUILDING 605 |                   |          |  |  |
|--------------|-------------------|----------|--|--|
| Α            | Hatoya            | 2,608 SF |  |  |
| В            | Hatoya            | 976 SF   |  |  |
| D            | Embroidery 2      | 3,610 SF |  |  |
| Е            | Hi-Line Detailing | 1,800 SF |  |  |
| F-H          | AVAILABLE         | 7,101 SF |  |  |

605 N. POLK ST PINEVILLE NC 7,101 SF