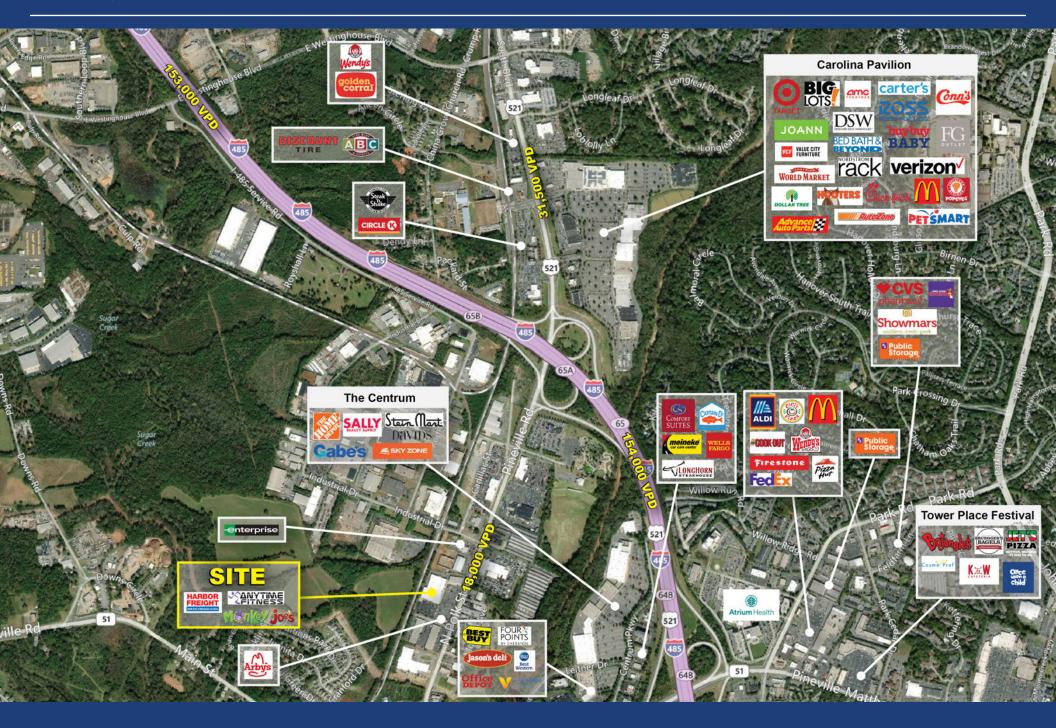

# **PERIMETER**CENTER SOUTH

Perimeter Center South is conveniently located near Interstate 485 and Highway 51 in the growing area of Pineville, NC. The 98,692 SF community center features a mix of local and national tenants including Anytime Fitness, Harbor Freight and Monkey Joe's. Perimeter Center South is easily accessed from central Charlotte, Pineville and Ballantyne and is within close proximity to numerous retailers, restaurants and hotels.

# **DEMOGRAPHICS**

| RADIUS                  | 1 MILE   | 3 MILE   | 5 MILE    |
|-------------------------|----------|----------|-----------|
| 2019 Population         | 3,013    | 60,455   | 178,731   |
| Avg. Household Income   | \$61,135 | \$88,548 | \$109,136 |
| Median Household Income | \$49,706 | \$62,299 | \$76,577  |
| Households              | 1,384    | 26,125   | 73,953    |
| Daytime Employees       | 8,665    | 44,850   | 132,557   |