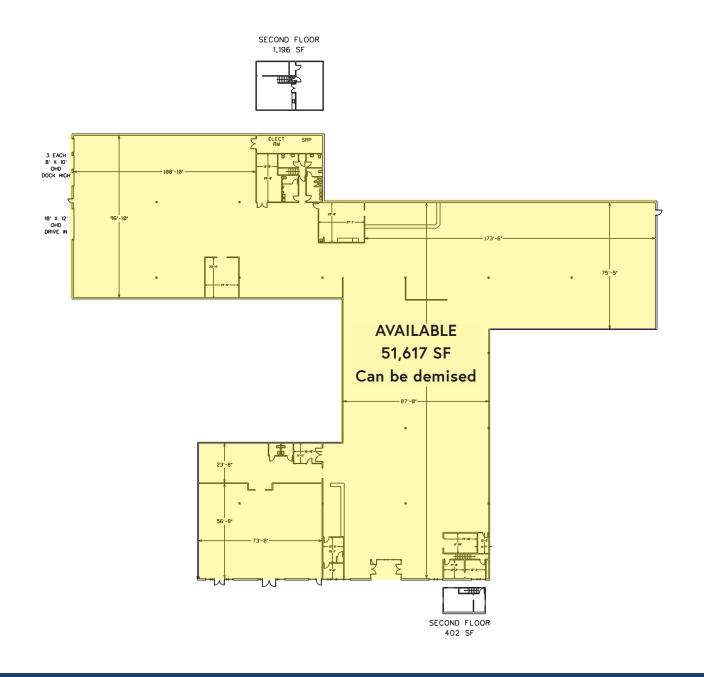

## **PROPERTY DETAILS**

| Address         | 601 & 605 North Polk Street<br>Pineville, NC 28134                                                        |  |
|-----------------|-----------------------------------------------------------------------------------------------------------|--|
| Available SF    | +/- 7,101 SF Small Shop Space Available<br>+/- 51,617 SF Anchor Space Available<br>*Spaces can be demised |  |
| GLA             | +/- 98,692 SF Shopping Center                                                                             |  |
| Built           | 1987   Renovated 2002                                                                                     |  |
| Parking         | Ample parking                                                                                             |  |
| Access          | Three access points, one at signal                                                                        |  |
| Leasing Details | Anchor Space   \$12/SF NNN<br>Small Shop Space   \$18/SF NNN                                              |  |

## MARKET OVERVIEW

| BUILDING 601 |                 |           |  |  |
|--------------|-----------------|-----------|--|--|
| A-C          | Anytime Fitness | 6,250 SF  |  |  |
| D-L          | AVAILABLE       | 51,617 SF |  |  |
| J            | Harbor Freight  | 14,982 SF |  |  |
| K            | Monkey Joe's    | 12,595 SF |  |  |

605 N. POLK ST PINEVILLE NC 7,101 SF