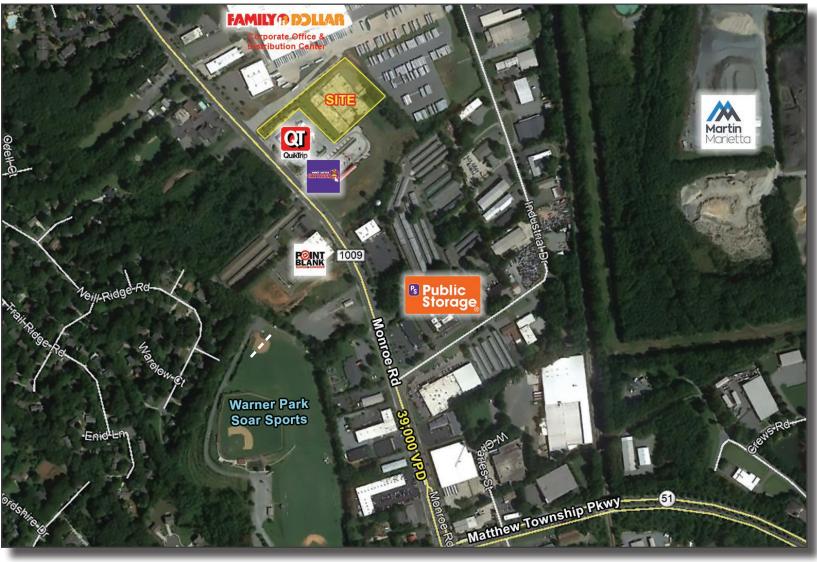

## 10701 Monroe Rd

## **ABOUT**

+/- 2.87 acre outparcel between Matthews Township Pkwy. and Sardis Rd. in Matthews, NC. The site is adjacent to the Family Dollar Corp/Distribution and 2.19 miles from I-485.

## **PROPERTY FEATURES**

• Property is 125,017 SF located behind the new QuikTrip

Adjacent to Family Dollar Corp/Distribution

| Demographics      | 1 Mile   | 3 Miles  | 5 Miles  |
|-------------------|----------|----------|----------|
| Total Population  | 6,141    | 69,737   | 187,688  |
| Average HH Income | \$71,914 | \$91,226 | \$99,259 |
| Daytime Employees | 8,297    | 32,922   | 60,956   |
|                   |          |          |          |

Traffic Counts: Monroe Rd. 39,000 VPD

TRACY EFIRD | The Nichols Company | (0) 704.373.9797 | (F) 704.373.9798

Tracy@thenicholscompany.com | www.thenicholscompany.com | 1204 Central Avenue, Suite 201, Charlotte, NC 28204