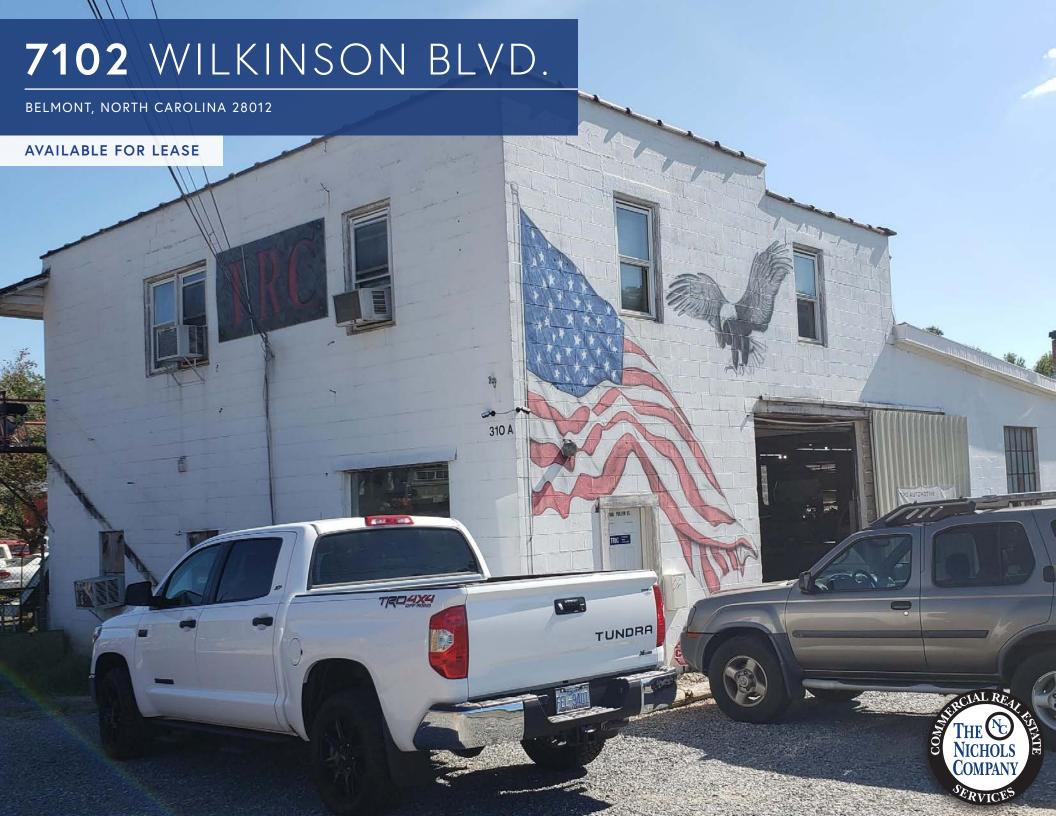

# 7102 WILKINSON BLVD.

Unique Bow-Trussed stand alone building located on busy Wilkinson Blvd. in Belmont, NC. Site is just blocks from Gaston College (Kimbrell Campus), Riverfront Park and Belmont's public boat dock. Short distance (~1 mile) from new residential developments (Morris at Belmont: 300+ units) and historic downtown district. Area plan promotes Mixed Use Development, including restaurants.

#### **PROPERTY DETAILS**

| Address        | 7102 Wilkinson Blvd.   Belmont, NC 28012 |  |  |
|----------------|------------------------------------------|--|--|
| Available SF   | +/- 8,000 SF Available for Lease         |  |  |
| Lot Size       | Approx. 1 AC                             |  |  |
| Zoning         | H-C (Highway Commercial)                 |  |  |
| Traffic Counts | Wilkinson Blvd.   22,000 VPD             |  |  |
| Lease Price    | Rate negotiable                          |  |  |