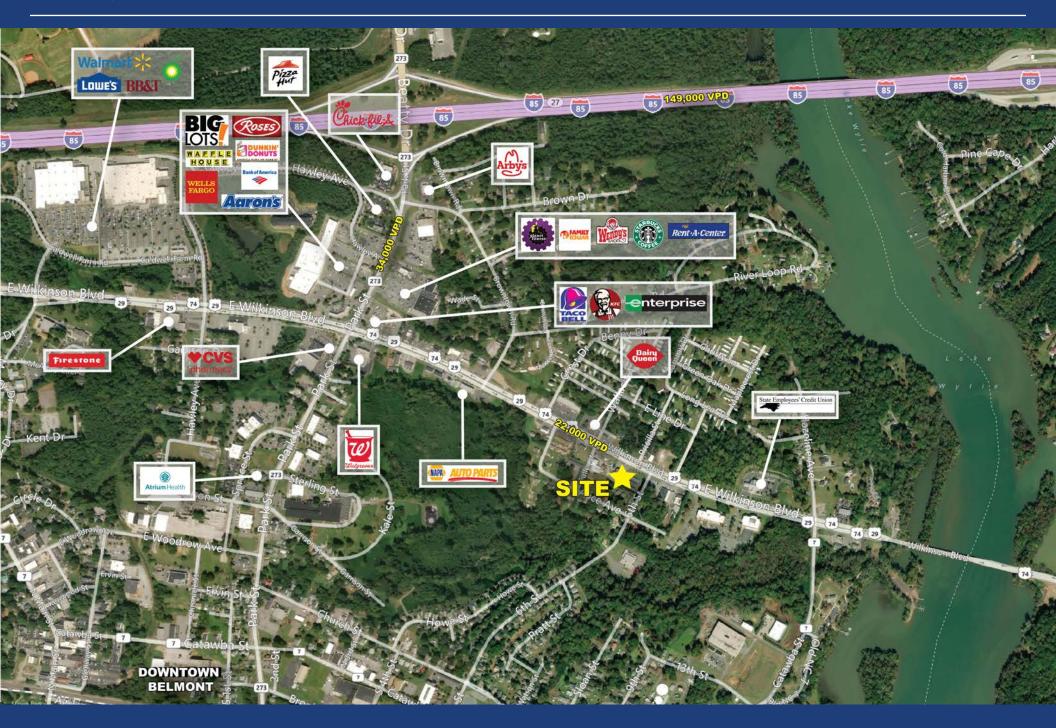

#### **PROPERTY DETAILS**

| Address        | 7102 Wilkinson Blvd.   Belmont, NC 28012 |  |  |
|----------------|------------------------------------------|--|--|
| Available SF   | +/- 8,000 SF Available for Lease         |  |  |
| Lot Size       | Approx. 1 AC                             |  |  |
| Zoning         | H-C (Highway Commercial)                 |  |  |
| Traffic Counts | Wilkinson Blvd.   22,000 VPD             |  |  |
| Lease Price    | Rate negotiable                          |  |  |