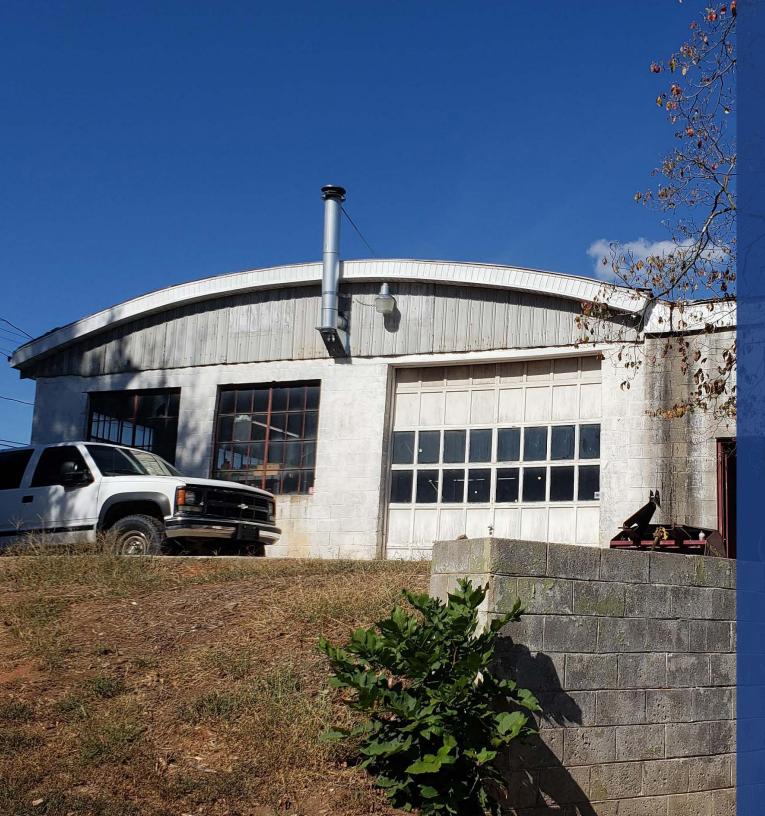

# 7102 WILKINSON BLVD.

Unique Bow-Trussed stand alone building located on busy Wilkinson Blvd. in Belmont, NC. Site is just blocks from Gaston College (Kimbrell Campus), Riverfront Park and Belmont's public boat dock. Short distance (~1 mile) from new residential developments (Morris at Belmont: 300+ units) and historic downtown district. Area plan promotes Mixed Use Development, including restaurants.