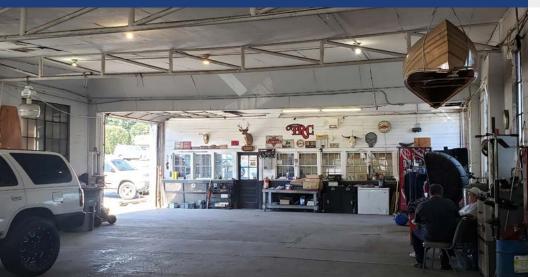

#### **PROPERTY DETAILS**

| Address        | 7102 Wilkinson Blvd.   Belmont, NC 28012 |  |  |
|----------------|------------------------------------------|--|--|
| Available SF   | +/- 8,000 SF Available for Lease         |  |  |
| Lot Size       | Approx. 1 AC                             |  |  |
| Zoning         | H-C (Highway Commercial)                 |  |  |
| Traffic Counts | Wilkinson Blvd.   22,000 VPD             |  |  |
| Lease Price    | Rate negotiable                          |  |  |