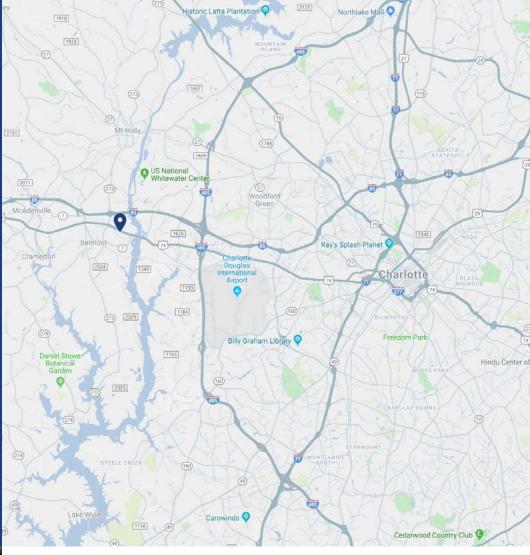

# 7102 WILKINSON BLVD.

Unique Bow-Trussed stand alone building located on busy Wilkinson Blvd. in Belmont, NC. Site is just blocks from Gaston College (Kimbrell Campus), Riverfront Park and Belmont's public boat dock. Short distance (~1 mile) from new residential developments (Morris at Belmont: 300+ units) and historic downtown district. Area plan promotes Mixed Use Development, including restaurants.