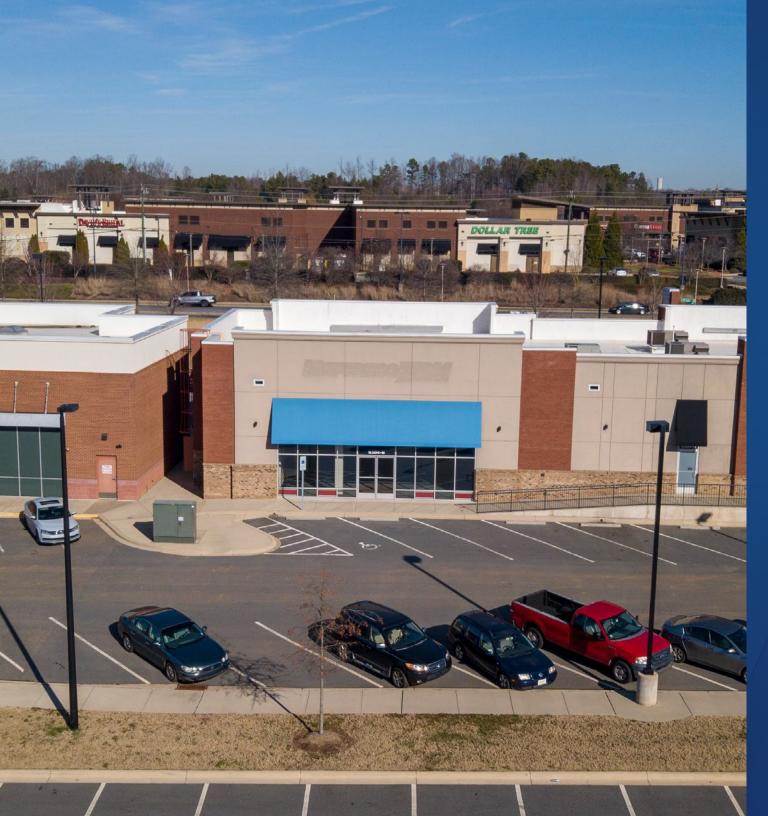

# Northlake Plaza

9304 Northlake Drive | Charlotte, NC 28216

UBREAKE

**Fully Leased** Retail Shopping Center Near Northlake Mall Property Overview

## Northlake Plaza Fully Leased

Retail center across from Northlake Mall. The center experiences excellent exposure along W.T. Harris Boulevard with 27,000 VPD. Northlake Mall's traffic and easy access to I-77 and I-485 contributes to it being Northwest Charlotte's main retail corridor.

| Tenant Roster |                 |          |  |  |
|---------------|-----------------|----------|--|--|
| 1             | Leased          | 3,600 SF |  |  |
| 2             | UBreakIFix      | 1,092 SF |  |  |
| 3             | American Dental | 2,385 SF |  |  |