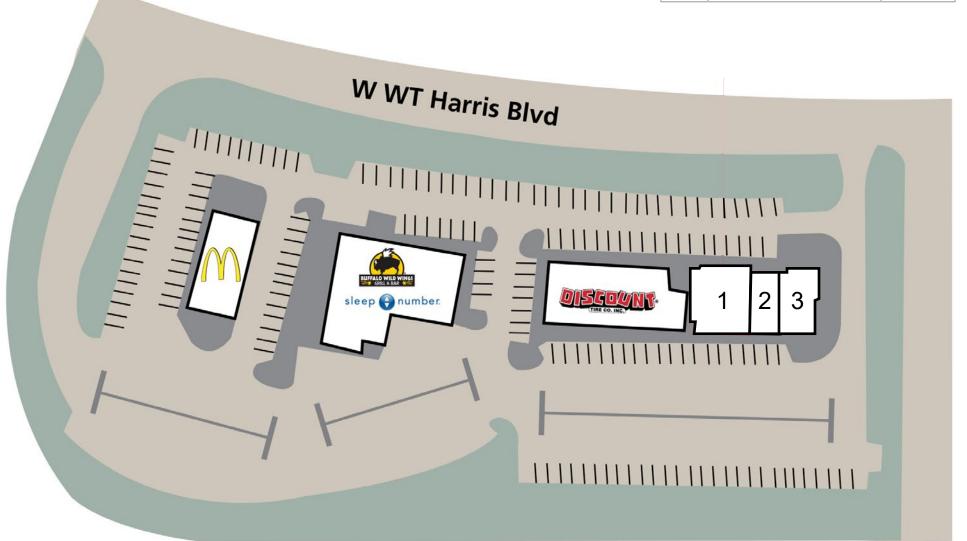

| Tenant Roster |                 |          |  |  |
|---------------|-----------------|----------|--|--|
| 1             | Leased          | 3,600 SF |  |  |
| 2             | UBreakIFix      | 1,092 SF |  |  |
| 3             | American Dental | 2,385 SF |  |  |