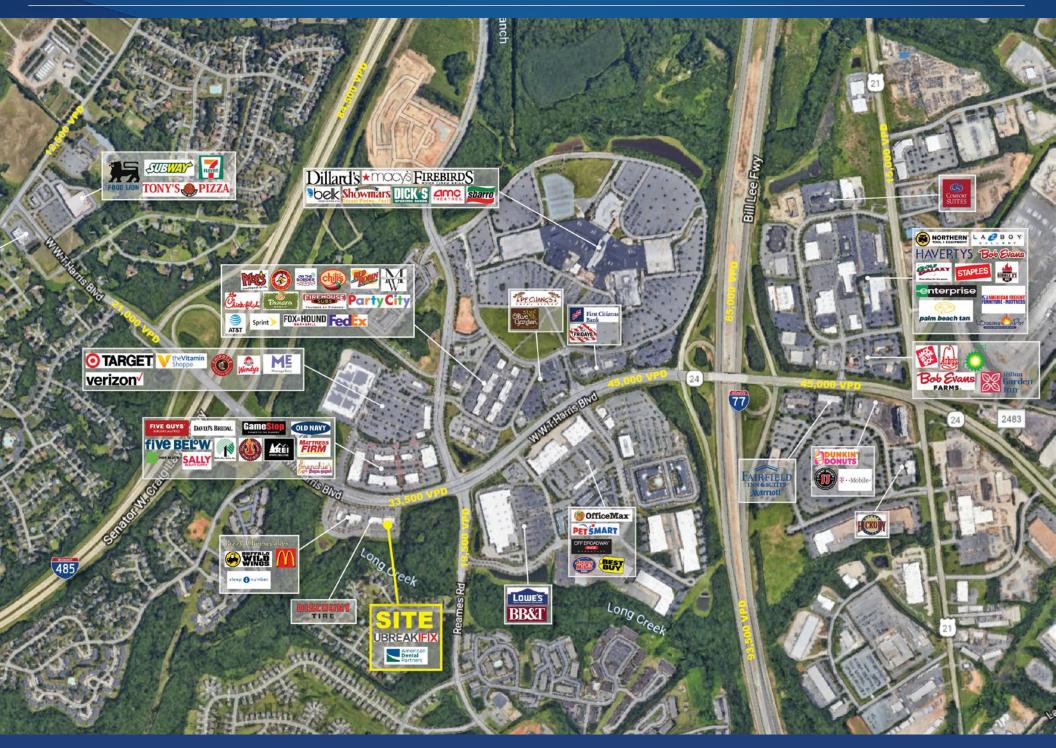

## Northlake Plaza Fully Leased

Retail center across from Northlake Mall. The center experiences excellent exposure along W.T. Harris Boulevard with 27,000 VPD. Northlake Mall's traffic and easy access to I-77 and I-485 contributes to it being Northwest Charlotte's main retail corridor.

#### Property Details

| Address          | 9304 Northlake W. Dr.   Charlotte, NC 28216 |  |  |
|------------------|---------------------------------------------|--|--|
| Availability     | Fully Leased                                |  |  |
| GLA              | +/- 7,077 SF                                |  |  |
| Parking          | 46 (6.5:1,000 SF)                           |  |  |
| Parcel           | 02522106                                    |  |  |
| Access           | Easy access to I-77 and I-485               |  |  |
| Lease Rate       | Call for Leasing Details                    |  |  |
| Additional Notes | Monument and building signage available     |  |  |
| Traffic Counts   | W. W.T. Harris Blvd.   27,000 VPD           |  |  |

### Demographics

| RADIUS                  | 1 MILE   | 3 MILE   | 5 MILE   |
|-------------------------|----------|----------|----------|
| 2023 Population         | 10,436   | 42,984   | 144,106  |
| Avg. Household Income   | \$91,261 | \$95,191 | \$99,781 |
| Median Household Income | \$74,605 | \$75,259 | \$99,781 |
| Households              | 4,770    | 16,409   | 55,499   |
| Daytime Employees       | 6,462    | 27,435   | 54,971   |

| Tenant Roster |                 |          |  |  |
|---------------|-----------------|----------|--|--|
| 1             | Leased          | 3,600 SF |  |  |
| 2             | UBreakIFix      | 1,092 SF |  |  |
| 3             | American Dental | 2,385 SF |  |  |