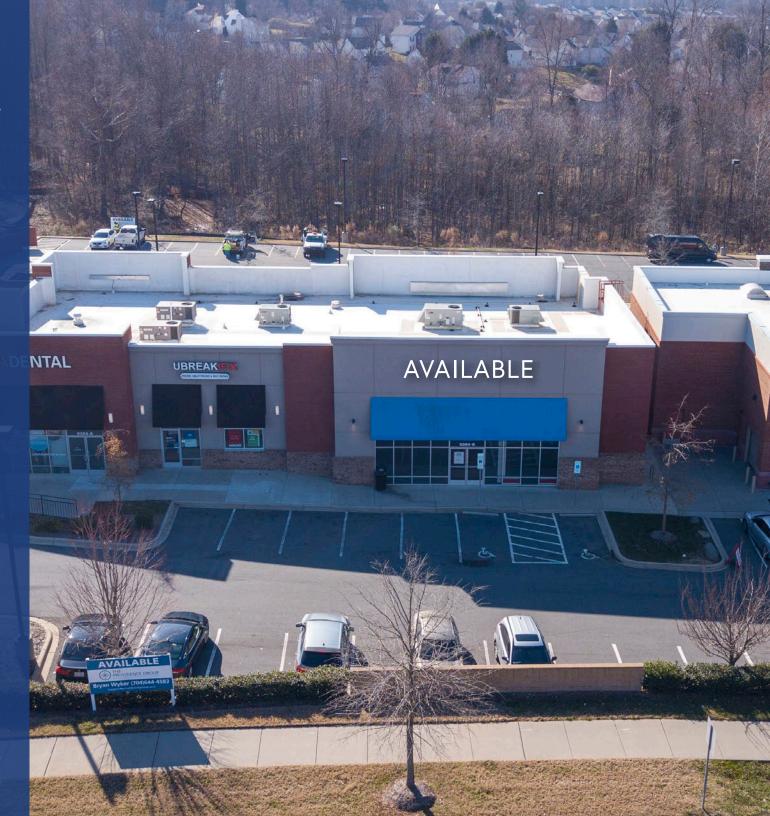

## NORTHLAKE PLAZA

+/- 3,600 SF 2nd generation retail showroom space available for lease across from Northlake Mall. The center experiences excellent exposure along W.T. Harris Boulevard with 41,000 VPD. Northlake Mall's traffic and easy access to I-77 and I-485 contributes to it being Northwest Charlotte's main retail corridor.

## PROPERTY DETAILS

| Address            | 9304 Northlake W. Dr.   Charlotte, NC 28216                              |  |  |
|--------------------|--------------------------------------------------------------------------|--|--|
| Available SF       | +/- 3,600 SF 2nd Generation Retail Showroom Space<br>Available for Lease |  |  |
| GLA                | +/- 7,077 SF                                                             |  |  |
| Parking            | 46 (6.5:1,000 SF)                                                        |  |  |
| Parcel ID          | 02522106                                                                 |  |  |
| Access             | Easy access to I-77 and I-485                                            |  |  |
| Leasing Details    | Call for Leasing Details                                                 |  |  |
| Traffic Counts     | W. W.T. Harris Blvd.   33,500 VPD                                        |  |  |
| Additional Details | Monument and building signage available                                  |  |  |