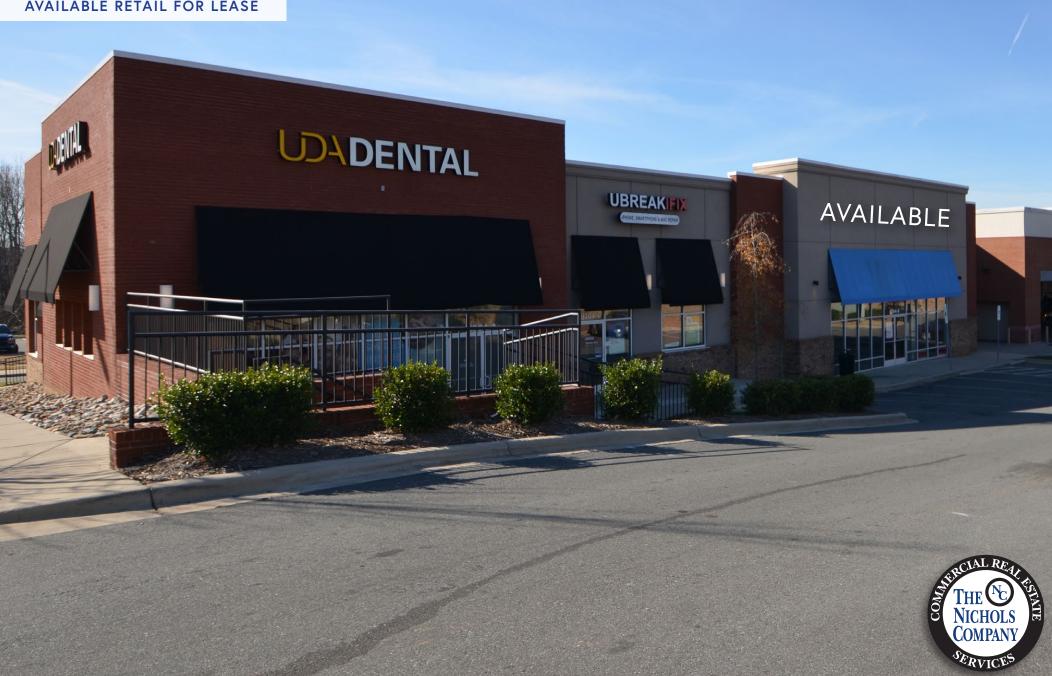

## NORTHLAKE PLAZA

9304 NORTHLAKE W DR. | CHARLOTTE NC 28216

AVAILABLE RETAIL FOR LEASE

## NORTHLAKE PLAZA

+/- 3,600 SF 2nd generation retail showroom space available for lease across from Northlake Mall. The center experiences excellent exposure along W.T. Harris Boulevard with 41,000 VPD. Northlake Mall's traffic and easy access to I-77 and I-485 contributes to it being Northwest Charlotte's main retail corridor.