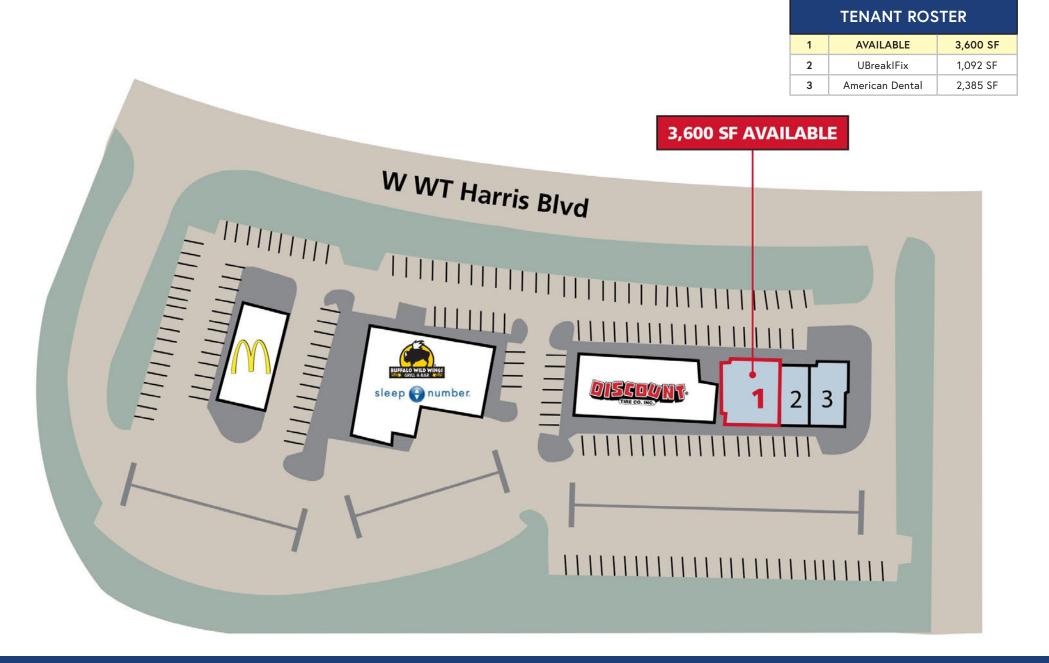

## NORTHLAKE PLAZA

+/- 3,600 SF 2nd generation retail showroom space available for lease across from Northlake Mall. The center experiences excellent exposure along W.T. Harris Boulevard with 41,000 VPD. Northlake Mall's traffic and easy access to I-77 and I-485 contributes to it being Northwest Charlotte's main retail corridor.

## PROPERTY DETAILS

| Address            | 9304 Northlake W. Dr.   Charlotte, NC 28216                              |  |  |
|--------------------|--------------------------------------------------------------------------|--|--|
| Available SF       | +/- 3,600 SF 2nd Generation Retail Showroom Space<br>Available for Lease |  |  |
| GLA                | +/- 7,077 SF                                                             |  |  |
| Parking            | 46 (6.5:1,000 SF)                                                        |  |  |
| Parcel ID          | 02522106                                                                 |  |  |
| Access             | Easy access to I-77 and I-485                                            |  |  |
| Leasing Details    | Call for Leasing Details                                                 |  |  |
| Traffic Counts     | W. W.T. Harris Blvd.   33,500 VPD                                        |  |  |
| Additional Details | Monument and building signage available                                  |  |  |