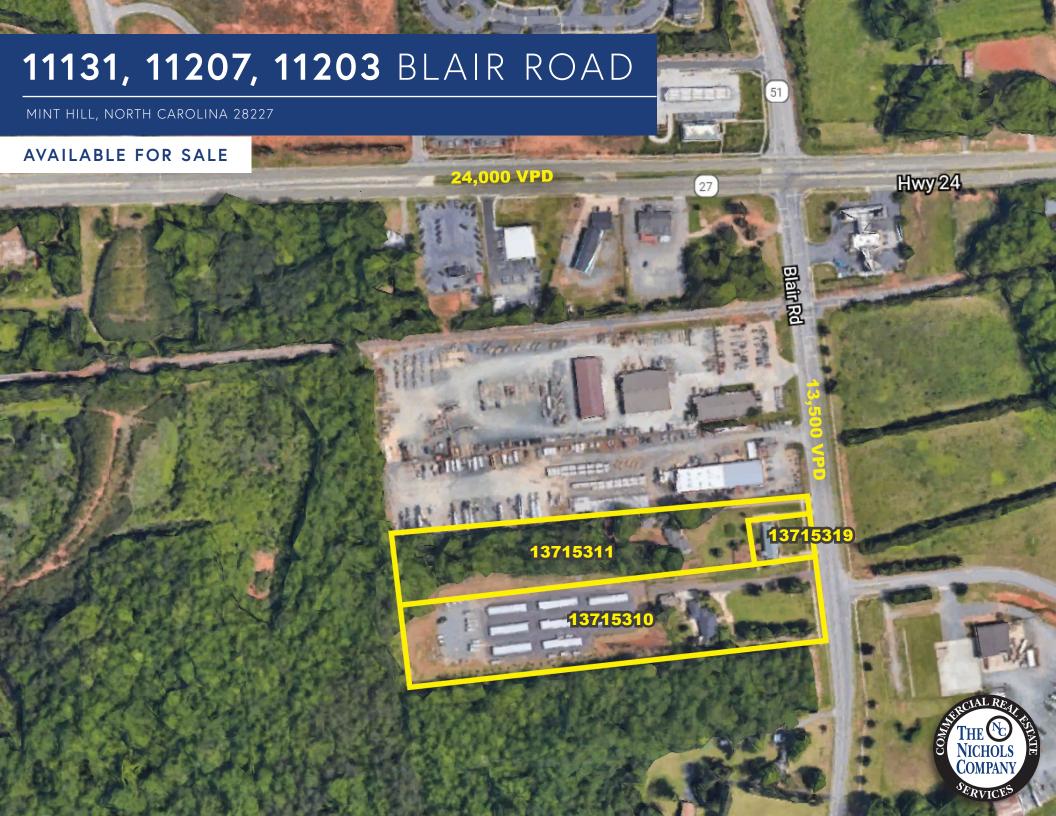

# PARCELS FOR SALE

+/- 10 Acres available for sale along Blair Rd (Hwy 51). The site is currently operating as a storage and U-Haul facility with 11203 as a residential rental with income. The three parcels (11131, 11207, 11203) are being sold together and a rent roll is available. Located less than 1 mile from the new Novant Hospital and near Clear Creek and Mint Hill Business Parks, the site is a great opportunity in Mint Hill.

# **PROPERTY DETAILS**

| Address          | 11131, 11207, 11203 Blair Road   Mint Hill, NC 28227                           |  |  |
|------------------|--------------------------------------------------------------------------------|--|--|
| Available AC     | +/- 10 Acres Available for Sale                                                |  |  |
| Available SF     | Up to 60,000 SF of Storage approved for the site                               |  |  |
| Parcel ID        | 13715310, 13715311, 13715319                                                   |  |  |
| Zoning           | I-G (CD)                                                                       |  |  |
| Frontage         | 400 FT of frontage on Blair Rd (Hwy51)                                         |  |  |
| Sale Price       | Call for Pricing                                                               |  |  |
| Traffic Counts   | Blair Rd   13,500 VPD                                                          |  |  |
| Additional Notes | Level lots<br>11203 is a residential rental with income<br>Rent roll available |  |  |