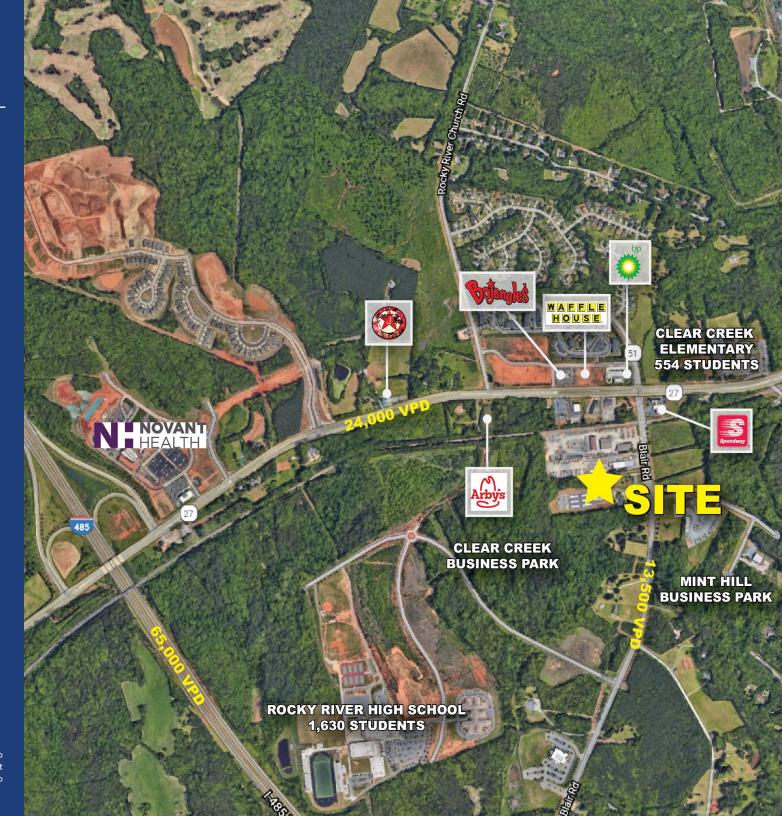

# PARCELS FOR SALE

+/- 10 Acres available for sale along Blair Rd (Hwy 51). The site is currently operating as a storage and U-Haul facility with 11203 as a residential rental with income. The three parcels (11131, 11207, 11203) are being sold together and a rent roll is available. Located less than 1 mile from the new Novant Hospital and near Clear Creek and Mint Hill Business Parks, the site is a great opportunity in Mint Hill.

# **PROPERTY DETAILS**

| Address          | 11131, 11207, 11203 Blair Road   Mint Hill, NC 28227                           |  |  |
|------------------|--------------------------------------------------------------------------------|--|--|
| Available AC     | +/- 10 Acres Available for Sale                                                |  |  |
| Available SF     | Up to 60,000 SF of Storage approved for the site                               |  |  |
| Parcel ID        | 13715310, 13715311, 13715319                                                   |  |  |
| Zoning           | I-G (CD)                                                                       |  |  |
| Frontage         | 400 FT of frontage on Blair Rd (Hwy51)                                         |  |  |
| Sale Price       | Call for Pricing                                                               |  |  |
| Traffic Counts   | Blair Rd   13,500 VPD                                                          |  |  |
| Additional Notes | Level lots<br>11203 is a residential rental with income<br>Rent roll available |  |  |