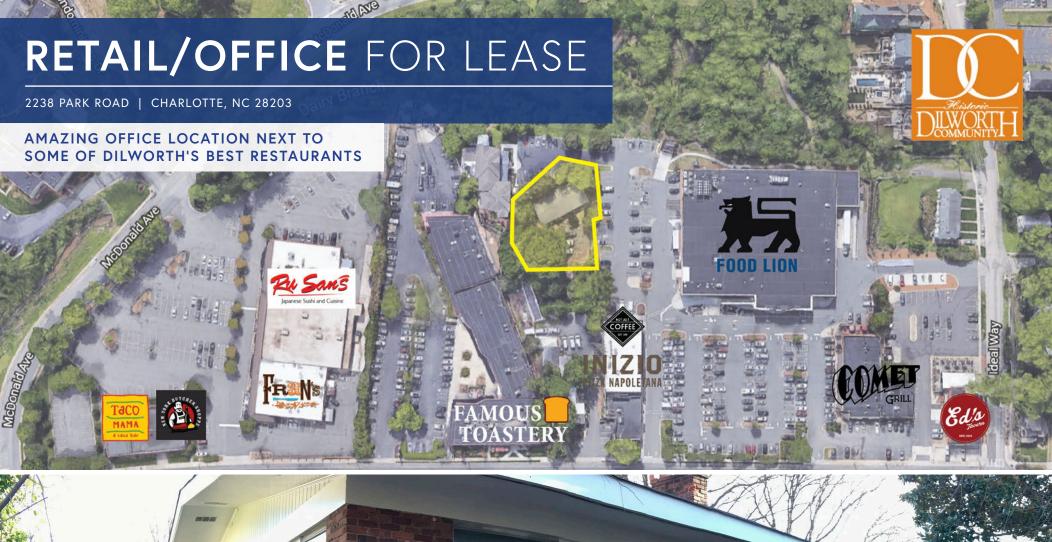

# RETAIL/OFFICE FOR LEASE

Retail/office space available for lease in Dilworth, adjacent to The Courtyard shopping center with tenants The Famous Toastery, The Nail Bar, Pet People and J.T. Posh Consignment Boutique. The space is surrounded by retail, bars, and restaurants. Conveniently located in close proximity to Uptown Charlotte and South End, the area of Dilworth is experiencing extreme growth.

#### **PROPERTY DETAILS**

| Address        | 2238 Park Road   Charlotte, NC 28203 |  |  |
|----------------|--------------------------------------|--|--|
| Available SF   | +/- 2,200 SF Available for Lease     |  |  |
| Available AC   | +/- 0.34 AC Available for Lease      |  |  |
| Zoning         | B-1                                  |  |  |
| Parking        | Abundant parking                     |  |  |
| Use            | Great for office or retail use       |  |  |
| Lease Rate     | \$14/SF NNN                          |  |  |
| Traffic Counts | Park Road   7,100 VPD                |  |  |