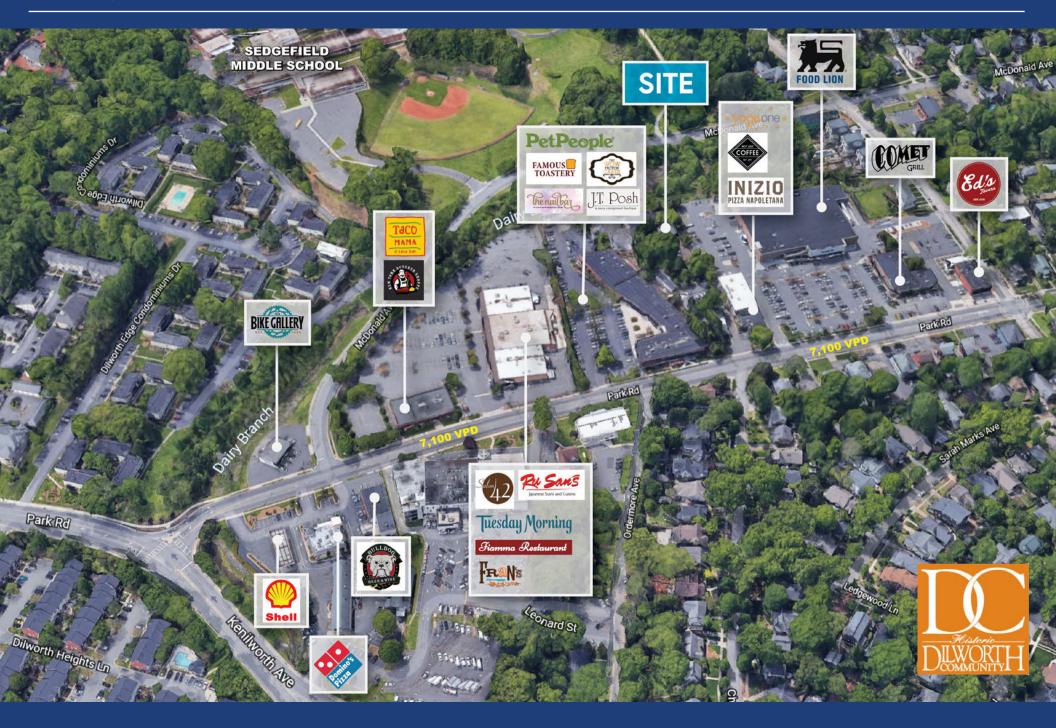

# RETAIL/OFFICE FOR LEASE

Retail/office space available for lease in Dilworth, adjacent to The Courtyard shopping center with tenants The Famous Toastery, The Nail Bar, Pet People and J.T. Posh Consignment Boutique. The space is surrounded by retail, bars, and restaurants. Conveniently located in close proximity to Uptown Charlotte and South End, the area of Dilworth is experiencing extreme growth.

#### **PROPERTY DETAILS**

| Address        | 2238 Park Road   Charlotte, NC 28203 |  |  |
|----------------|--------------------------------------|--|--|
| Available SF   | +/- 2,200 SF Available for Lease     |  |  |
| Available AC   | +/- 0.34 AC Available for Lease      |  |  |
| Zoning         | B-1                                  |  |  |
| Parking        | Abundant parking                     |  |  |
| Use            | Great for office or retail use       |  |  |
| Lease Rate     | \$14/SF NNN                          |  |  |
| Traffic Counts | Park Road   7,100 VPD                |  |  |