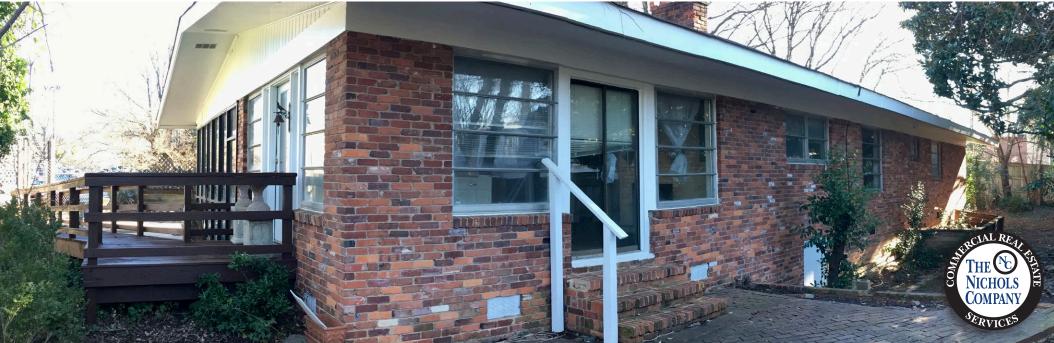

# RETAIL/OFFICE FOR LEASE

Retail/office space available for lease in Dilworth, adjacent to The Courtyard shopping center with tenants The Famous Toastery, The Nail Bar, Pet People and J.T. Posh Consignment Boutique. The space is surrounded by retail, bars, and restaurants. Conveniently located in close proximity to Uptown Charlotte and South End, the area of Dilworth is experiencing extreme growth.

#### **PROPERTY DETAILS**

| Address        | 2238 Park Road   Charlotte, NC 28203 |  |  |
|----------------|--------------------------------------|--|--|
| Available SF   | +/- 2,200 SF Available for Lease     |  |  |
| Available AC   | +/- 0.34 AC Available for Lease      |  |  |
| Zoning         | B-1                                  |  |  |
| Parking        | Abundant parking                     |  |  |
| Use            | Great for office or retail use       |  |  |
| Lease Rate     | \$14/SF NNN                          |  |  |
| Traffic Counts | Park Road   7,100 VPD                |  |  |