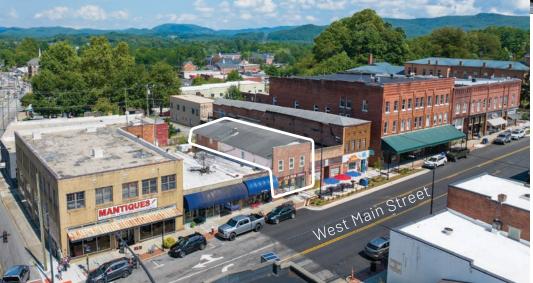

# 52 West Main Street

Kil

1

Downtown Brevard, North Carolina 28712

TITLE

CHOCOLATES

**Available for Lease** +/- 1,450 Second Floor Space Property Overview

## **52 West Main Street** Available for Lease

Retail, office, or residential space available for lease in the heart of Downtown Brevard. Located on W. Main Street, the building is surrounded by shopping, restaurants, art galleries and other specialty shops.

#### Property Details

| Address        | 52 West Main Street   Brevard, NC 28712                                             |
|----------------|-------------------------------------------------------------------------------------|
| Availability   | +/- 1,450 SF Second Floor Space - Retail, Office, Residentia<br>Available for Lease |
| Zoning         | Downtown Mixed-Use                                                                  |
| Year Built     | 1930                                                                                |
| Traffic Counts | West Main Street   4,800 VPD<br>N. Caldwell Street   11,000 VPD                     |
| Lease Rate     | \$1,950/Month                                                                       |
|                |                                                                                     |