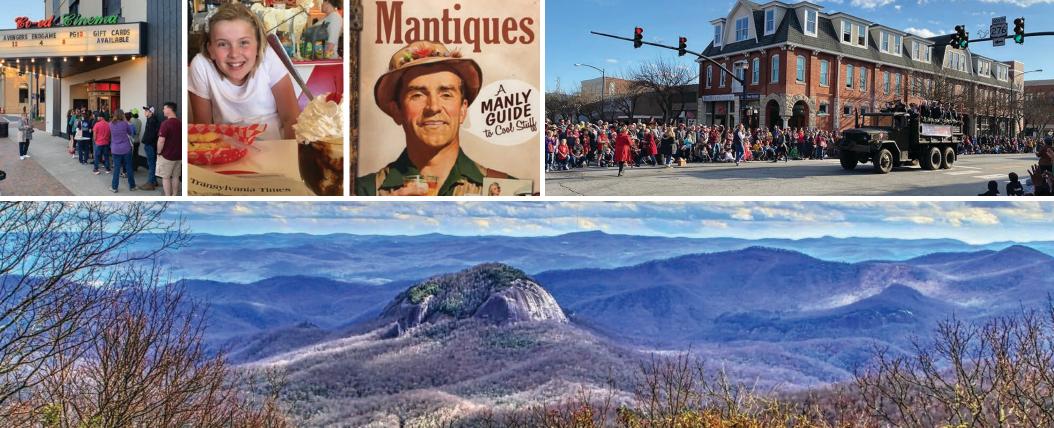

## Brevard North Carolina

Brevard is located at the entrance to Pisgah National Forest and has become a noted tourism, retirement and cultural center in western North Carolina. A moderate climate, environmental beauty and cultural activities attract relocators to the area. Downtown Brevard serves as both a vibrant hub for the arts and the crossroads to exceptional outdoor recreation. Known as "Home of the White Squirrel," the downtown is host to several annual festivals including the White Squirrel Festival, 4th of July, Halloweenfest, and Twilight Tour.