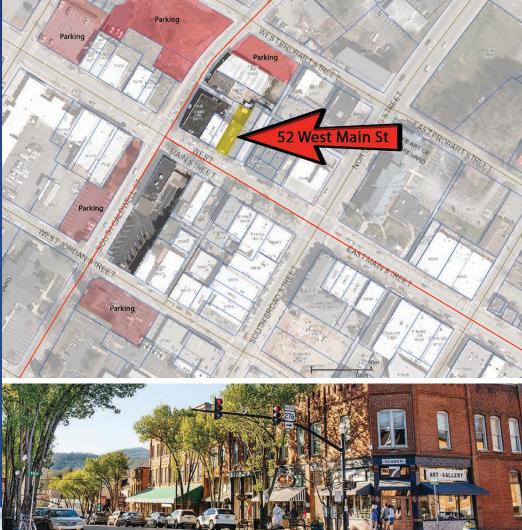

# 52 West Main Street

Kil

1

Downtown Brevard, North Carolina 28712

TITLE

CHOCOLATES

**Available for Lease** +/- 1,450 Second Floor Space Property Overview

## **52 West Main Street** Available for Lease

Retail, office, or residential space available for lease in the heart of Downtown Brevard. Located on W. Main Street, the building is surrounded by shopping, restaurants, art galleries and other specialty shops.

#### Property Details

| Address        | 52 West Main Street   Brevard, NC 28712                                             |
|----------------|-------------------------------------------------------------------------------------|
| Availability   | +/- 1,450 SF Second Floor Space - Retail, Office, Residentia<br>Available for Lease |
| Zoning         | Downtown Mixed-Use                                                                  |
| Year Built     | 1930                                                                                |
| Traffic Counts | West Main Street   4,800 VPD<br>N. Caldwell Street   11,000 VPD                     |
| Lease Rate     | \$1,950/Month                                                                       |
|                |                                                                                     |