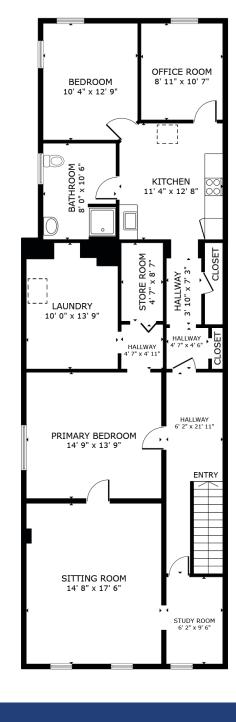

D<br>N. Caldwell Street   11,000 VPD                     |
| Lease Rate     | \$1,950/Month                                                                       |
|                |                                                                                     |





#### Demographics

| RADIUS                  | 1 MILE   | 3 MILE   | 5 MILE   |
|-------------------------|----------|----------|----------|
| 2023 Population         | 5,893    | 12,448   | 18,681   |
| Avg. Household Income   | \$75,617 | \$82,162 | \$82,749 |
| Median Household Income | \$47,124 | \$54,822 | \$55,278 |
| Households              | 2,554    | 5,605    | 8,248    |
| Daytime Employees       | 4,279    | 7,875    | 9,537    |

### Available

+/- 1,450 SF

3 Bedrooms Living Room Kitchen Shared Bathroom







#### Market Overview

## Brevard North Carolina

Brevard is located at the entrance to Pisgah National Forest and has become a noted tourism, retirement and cultural center in western North Carolina. A moderate climate, environmental beauty and cultural activities attract relocators to the area. Downtown Brevard serves as both a vibrant hub for the arts and the crossroads to exceptional outdoor recreation. Known as "Home of the White Squirrel," the downtown is host to several annual festivals including the White Squirrel Festival, 4th of July, Halloweenfest, and Twilight Tour.







Contact for Details

John Nichols (704) 373 -9797 jnichols@thenicholscompany.com



Website www.TheNicholsCompany.com

**Phone** Office (704) 373-9797 Fax (704) 373-9798

Address 1204 Central Avenue, Suite